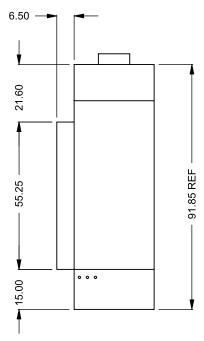

COOL-Pack / Power COOL-Pack

**Bottom Intake** 

| EXAMPLE CONFIGURATION                                                                                      | UNLESS OTHERWISE SPECIFIED                             | DATE       |
|------------------------------------------------------------------------------------------------------------|--------------------------------------------------------|------------|
| MONTIGO COMMERCIAL FIREPLACES ARE CUSTOM<br>BUILT FOR EACH PROJECT. THIS DRAWING IS FOR<br>REFERENCE ONLY. | DIMENSIONS ARE IN INCHES TOLERANCES: FRACTIONAL ± 1/8" | 15/10/2020 |