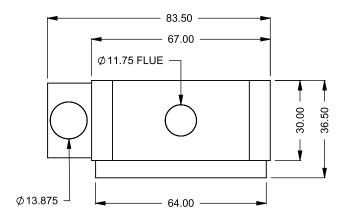

the art of fireplaces

www.montigo.com

FLUE AND AIR INTAKE SIZES ARE SUBJECT TO CHANGE

BF60
COOL-Pack / Power COOL-Pack
One Side Right Intake

PRELIMINARY DRAWING ONLY

| EXAMPLE CONFIGURATION                                                                                      | UNLESS OTHERWISE SPECIFIED                             | DATE       |
|------------------------------------------------------------------------------------------------------------|--------------------------------------------------------|------------|
| MONTIGO COMMERCIAL FIREPLACES ARE CUSTOM<br>BUILT FOR EACH PROJECT. THIS DRAWING IS FOR<br>REFERENCE ONLY. | DIMENSIONS ARE IN INCHES TOLERANCES: FRACTIONAL ± 1/8" | 15/10/2020 |