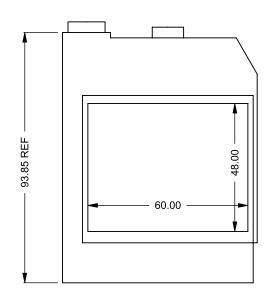

COOL-Pack / Power COOL-Pack

**Bottom Intake** 

| EXAMPLE CONFIGURATION                                                                                      | UNLESS OTHERWISE SPECIFIED                             | DATE       |
|------------------------------------------------------------------------------------------------------------|--------------------------------------------------------|------------|
| MONTIGO COMMERCIAL FIREPLACES ARE CUSTOM<br>BUILT FOR EACH PROJECT. THIS DRAWING IS FOR<br>REFERENCE ONLY. | DIMENSIONS ARE IN INCHES TOLERANCES: FRACTIONAL ± 1/8" | 15/10/2020 |