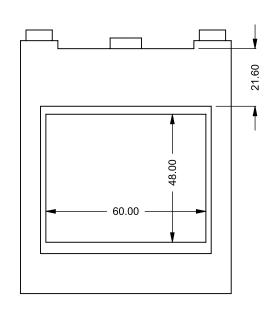

the art of fireplaces

www.montigo.com

FLUE AND AIR INTAKE SIZES ARE SUBJECT TO CHANGE

BF60
COOL-Pack / Power COOL-Pack
One Side Right Intake

PRELIMINARY DRAWING ONLY

| EXAMPLE CONFIGURATION                                                                                      | UNLESS OTHERWISE SPECIFIED                             | DATE       |
|------------------------------------------------------------------------------------------------------------|--------------------------------------------------------|------------|
| MONTIGO COMMERCIAL FIREPLACES ARE CUSTOM<br>BUILT FOR EACH PROJECT. THIS DRAWING IS FOR<br>REFERENCE ONLY. | DIMENSIONS ARE IN INCHES TOLERANCES: FRACTIONAL ± 1/8" | 15/10/2020 |