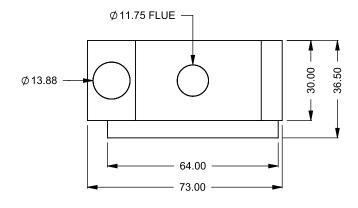

COOL-Pack / Power COOL-Pack

**Bottom Intake** 

| EXAMPLE CONFIGURATION                                                                                      | UNLESS OTHERWISE SPECIFIED                             | DATE       |
|------------------------------------------------------------------------------------------------------------|--------------------------------------------------------|------------|
| MONTIGO COMMERCIAL FIREPLACES ARE CUSTOM<br>BUILT FOR EACH PROJECT. THIS DRAWING IS FOR<br>REFERENCE ONLY. | DIMENSIONS ARE IN INCHES TOLERANCES: FRACTIONAL ± 1/8" | 15/10/2020 |

the art of fireplaces

www.montigo.com

FLUE AND AIR INTAKE SIZES ARE SUBJECT TO CHANGE

COOL-Pack / Power COOL-Pack

**Front Intake** 

| EXAMPLE CONFIGURATION                                                                                      | UNLESS OTHERWISE SPECIFIED                             | DATE       |
|------------------------------------------------------------------------------------------------------------|--------------------------------------------------------|------------|
| MONTIGO COMMERCIAL FIREPLACES ARE CUSTOM<br>BUILT FOR EACH PROJECT. THIS DRAWING IS FOR<br>REFERENCE ONLY. | DIMENSIONS ARE IN INCHES TOLERANCES: FRACTIONAL ± 1/8" | 15/10/2020 |