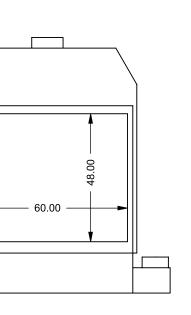

the art of fireplaces

www.montigo.com

FLUE AND AIR INTAKE SIZES ARE SUBJECT TO CHANGE

BF60
COOL-Pack / Power COOL-Pack
One Side Right Intake

PRELIMINARY DRAWING ONLY

| EXAMPLE CONFIGURATION                                                                                      | UNLESS OTHERWISE SPECIFIED                             | DATE       |
|------------------------------------------------------------------------------------------------------------|--------------------------------------------------------|------------|
| MONTIGO COMMERCIAL FIREPLACES ARE CUSTOM<br>BUILT FOR EACH PROJECT. THIS DRAWING IS FOR<br>REFERENCE ONLY. | DIMENSIONS ARE IN INCHES TOLERANCES: FRACTIONAL ± 1/8" | 15/10/2020 |