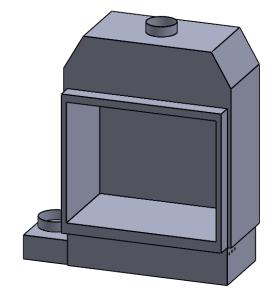

the art of fireplaces

www.montigo.com

FLUE AND AIR INTAKE SIZES ARE SUBJECT TO CHANGE

BF60
COOL-Pack / Power COOL-Pack
One Side Right Intake

PRELIMINARY DRAWING ONLY

| EXAMPLE CONFIGURATION                                                                                      | UNLESS OTHERWISE SPECIFIED                             | DATE       |
|------------------------------------------------------------------------------------------------------------|--------------------------------------------------------|------------|
| MONTIGO COMMERCIAL FIREPLACES ARE CUSTOM<br>BUILT FOR EACH PROJECT. THIS DRAWING IS FOR<br>REFERENCE ONLY. | DIMENSIONS ARE IN INCHES TOLERANCES: FRACTIONAL ± 1/8" | 15/10/2020 |