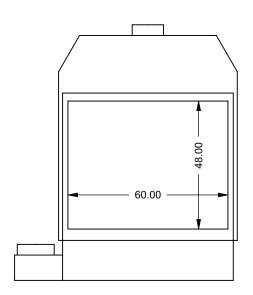

the art of fireplaces

www.montigo.com

FLUE AND AIR INTAKE SIZES ARE SUBJECT TO CHANGE

BF60
COOL-Pack / Power COOL-Pack
One Side Right Intake

PRELIMINARY DRAWING ONLY

| EXAMPLE CONFIGURATION                                                                                      | UNLESS OTHERWISE SPECIFIED                             | DATE       |
|------------------------------------------------------------------------------------------------------------|--------------------------------------------------------|------------|
| MONTIGO COMMERCIAL FIREPLACES ARE CUSTOM<br>BUILT FOR EACH PROJECT. THIS DRAWING IS FOR<br>REFERENCE ONLY. | DIMENSIONS ARE IN INCHES TOLERANCES: FRACTIONAL ± 1/8" | 15/10/2020 |