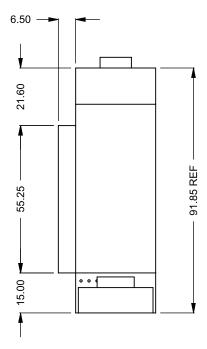

the art of fireplaces

www.montigo.com

FLUE AND AIR INTAKE SIZES ARE SUBJECT TO CHANGE

COOL-Pack / Power COOL-Pack

**Front Intake** 

| EXAMPLE CONFIGURATION                                                                                      | UNLESS OTHERWISE SPECIFIED                             | DATE       |
|------------------------------------------------------------------------------------------------------------|--------------------------------------------------------|------------|
| MONTIGO COMMERCIAL FIREPLACES ARE CUSTOM<br>BUILT FOR EACH PROJECT. THIS DRAWING IS FOR<br>REFERENCE ONLY. | DIMENSIONS ARE IN INCHES TOLERANCES: FRACTIONAL ± 1/8" | 15/10/2020 |