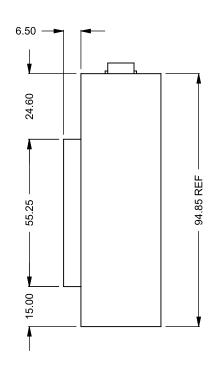

the art of fireplaces

www.montigo.com

FLUE AND AIR INTAKE SIZES ARE SUBJECT TO CHANGE

BF60
COOL-Pack / Power COOL-Pack
One Side Right Intake

PRELIMINARY DRAWING ONLY

| EXAMPLE CONFIGURATION                                                                                      | UNLESS OTHERWISE SPECIFIED                             | DATE       |
|------------------------------------------------------------------------------------------------------------|--------------------------------------------------------|------------|
| MONTIGO COMMERCIAL FIREPLACES ARE CUSTOM<br>BUILT FOR EACH PROJECT. THIS DRAWING IS FOR<br>REFERENCE ONLY. | DIMENSIONS ARE IN INCHES TOLERANCES: FRACTIONAL ± 1/8" | 15/10/2020 |