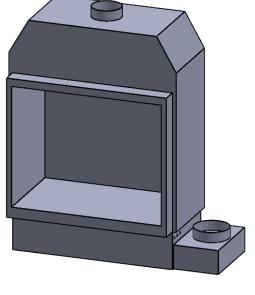

the art of fireplaces

www.montigo.com

FLUE AND AIR INTAKE SIZES ARE SUBJECT TO CHANGE

BF60
COOL-Pack / Power COOL-Pack
One Side Right Intake

PRELIMINARY DRAWING ONLY

| EXAMPLE CONFIGURATION                                                                                      | UNLESS OTHERWISE SPECIFIED                             | DATE       |
|------------------------------------------------------------------------------------------------------------|--------------------------------------------------------|------------|
| MONTIGO COMMERCIAL FIREPLACES ARE CUSTOM<br>BUILT FOR EACH PROJECT. THIS DRAWING IS FOR<br>REFERENCE ONLY. | DIMENSIONS ARE IN INCHES TOLERANCES: FRACTIONAL ± 1/8" | 15/10/2020 |