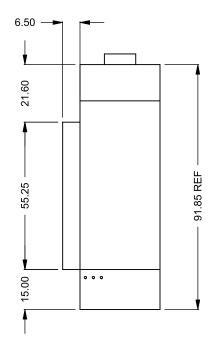

COOL-Pack / Power COOL-Pack

**Bottom Intake** 

| EXAMPLE CONFIGURATION                                                                                      | UNLESS OTHERWISE SPECIFIED                             | DATE       |
|------------------------------------------------------------------------------------------------------------|--------------------------------------------------------|------------|
| MONTIGO COMMERCIAL FIREPLACES ARE CUSTOM<br>BUILT FOR EACH PROJECT. THIS DRAWING IS FOR<br>REFERENCE ONLY. | DIMENSIONS ARE IN INCHES TOLERANCES: FRACTIONAL ± 1/8" | 15/10/2020 |