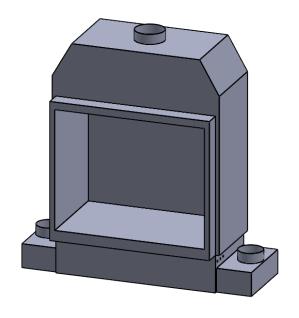

COOL-Pack / Power COOL-Pack

**Bottom Intake** 

| EXAMPLE CONFIGURATION                                                                                      | UNLESS OTHERWISE SPECIFIED                             | DATE       |
|------------------------------------------------------------------------------------------------------------|--------------------------------------------------------|------------|
| MONTIGO COMMERCIAL FIREPLACES ARE CUSTOM<br>BUILT FOR EACH PROJECT. THIS DRAWING IS FOR<br>REFERENCE ONLY. | DIMENSIONS ARE IN INCHES TOLERANCES: FRACTIONAL ± 1/8" | 15/10/2020 |