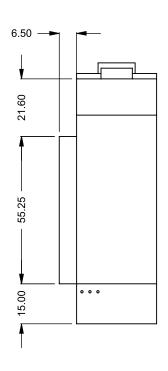

COOL-Pack / Power COOL-Pack

**Bottom Intake** 

| EXAMPLE CONFIGURATION                                                                                      | UNLESS OTHERWISE SPECIFIED                             | DATE       |
|------------------------------------------------------------------------------------------------------------|--------------------------------------------------------|------------|
| MONTIGO COMMERCIAL FIREPLACES ARE CUSTOM<br>BUILT FOR EACH PROJECT. THIS DRAWING IS FOR<br>REFERENCE ONLY. | DIMENSIONS ARE IN INCHES TOLERANCES: FRACTIONAL ± 1/8" | 15/10/2020 |