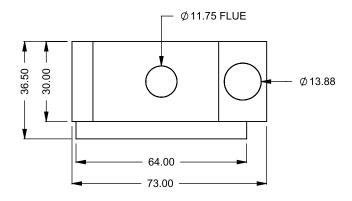

the art of fireplaces

www.montigo.com

FLUE AND AIR INTAKE SIZES ARE SUBJECT TO CHANGE

BF60
COOL-Pack / Power COOL-Pack
One Side Right Intake

PRELIMINARY DRAWING ONLY

| EXAMPLE CONFIGURATION                                                                                      | UNLESS OTHERWISE SPECIFIED                             | DATE       |
|------------------------------------------------------------------------------------------------------------|--------------------------------------------------------|------------|
| MONTIGO COMMERCIAL FIREPLACES ARE CUSTOM<br>BUILT FOR EACH PROJECT. THIS DRAWING IS FOR<br>REFERENCE ONLY. | DIMENSIONS ARE IN INCHES TOLERANCES: FRACTIONAL ± 1/8" | 15/10/2020 |