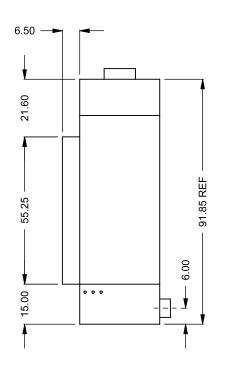

the art of fireplaces

www.montigo.com

FLUE AND AIR INTAKE SIZES ARE SUBJECT TO CHANGE

BF60
COOL-Pack / Power COOL-Pack
One Side Right Intake

PRELIMINARY DRAWING ONLY

| EXAMPLE CONFIGURATION                                                                                      | UNLESS OTHERWISE SPECIFIED                             | DATE       |
|------------------------------------------------------------------------------------------------------------|--------------------------------------------------------|------------|
| MONTIGO COMMERCIAL FIREPLACES ARE CUSTOM<br>BUILT FOR EACH PROJECT. THIS DRAWING IS FOR<br>REFERENCE ONLY. | DIMENSIONS ARE IN INCHES TOLERANCES: FRACTIONAL ± 1/8" | 15/10/2020 |