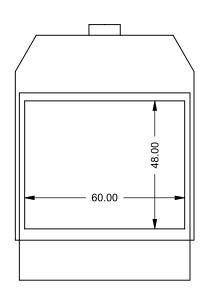

the art of fireplaces

www.montigo.com

FLUE AND AIR INTAKE SIZES ARE SUBJECT TO CHANGE

BF60
COOL-Pack / Power COOL-Pack
One Side Right Intake

PRELIMINARY DRAWING ONLY

| EXAMPLE CONFIGURATION                                                                                      | UNLESS OTHERWISE SPECIFIED                             | DATE       |
|------------------------------------------------------------------------------------------------------------|--------------------------------------------------------|------------|
| MONTIGO COMMERCIAL FIREPLACES ARE CUSTOM<br>BUILT FOR EACH PROJECT. THIS DRAWING IS FOR<br>REFERENCE ONLY. | DIMENSIONS ARE IN INCHES TOLERANCES: FRACTIONAL ± 1/8" | 15/10/2020 |