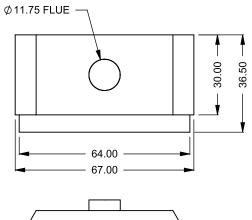

COOL-Pack / Power COOL-Pack

**Bottom Intake** 

| EXAMPLE CONFIGURATION                                                                                      | UNLESS OTHERWISE SPECIFIED                             | DATE       |
|------------------------------------------------------------------------------------------------------------|--------------------------------------------------------|------------|
| MONTIGO COMMERCIAL FIREPLACES ARE CUSTOM<br>BUILT FOR EACH PROJECT. THIS DRAWING IS FOR<br>REFERENCE ONLY. | DIMENSIONS ARE IN INCHES TOLERANCES: FRACTIONAL ± 1/8" | 15/10/2020 |