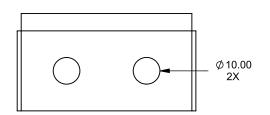

COOL-Pack / Power COOL-Pack

**Bottom Intake** 

| EXAMPLE CONFIGURATION                                                                                      | UNLESS OTHERWISE SPECIFIED                             | DATE       |
|------------------------------------------------------------------------------------------------------------|--------------------------------------------------------|------------|
| MONTIGO COMMERCIAL FIREPLACES ARE CUSTOM<br>BUILT FOR EACH PROJECT. THIS DRAWING IS FOR<br>REFERENCE ONLY. | DIMENSIONS ARE IN INCHES TOLERANCES: FRACTIONAL ± 1/8" | 15/10/2020 |