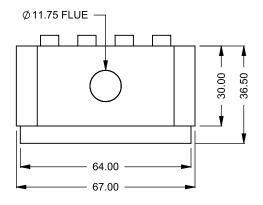

the art of fireplaces

www.montigo.com

FLUE AND AIR INTAKE SIZES ARE SUBJECT TO CHANGE

BF60
COOL-Pack / Power COOL-Pack
One Side Right Intake

PRELIMINARY DRAWING ONLY

| EXAMPLE CONFIGURATION                                                                                      | UNLESS OTHERWISE SPECIFIED                             | DATE       |
|------------------------------------------------------------------------------------------------------------|--------------------------------------------------------|------------|
| MONTIGO COMMERCIAL FIREPLACES ARE CUSTOM<br>BUILT FOR EACH PROJECT. THIS DRAWING IS FOR<br>REFERENCE ONLY. | DIMENSIONS ARE IN INCHES TOLERANCES: FRACTIONAL ± 1/8" | 15/10/2020 |