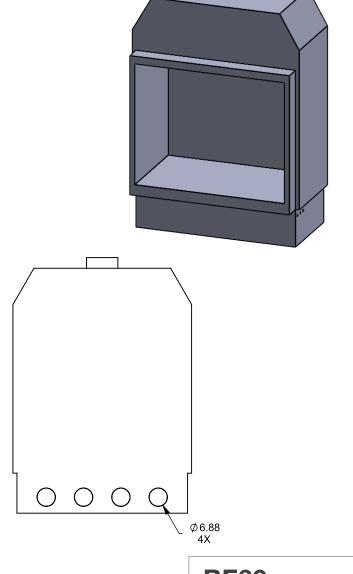

the art of fireplaces

www.montigo.com

FLUE AND AIR INTAKE SIZES ARE SUBJECT TO CHANGE

BF60
COOL-Pack / Power COOL-Pack
One Side Right Intake

PRELIMINARY DRAWING ONLY

| EXAMPLE CONFIGURATION                                                                                      | UNLESS OTHERWISE SPECIFIED                             | DATE       |
|------------------------------------------------------------------------------------------------------------|--------------------------------------------------------|------------|
| MONTIGO COMMERCIAL FIREPLACES ARE CUSTOM<br>BUILT FOR EACH PROJECT. THIS DRAWING IS FOR<br>REFERENCE ONLY. | DIMENSIONS ARE IN INCHES TOLERANCES: FRACTIONAL ± 1/8" | 15/10/2020 |