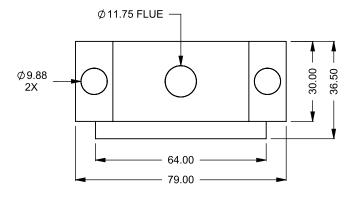

the art of fireplaces

www.montigo.com

FLUE AND AIR INTAKE SIZES ARE SUBJECT TO CHANGE

COOL-Pack / Power COOL-Pack

**Front Intake** 

| EXAMPLE CONFIGURATION                                                                                      | UNLESS OTHERWISE SPECIFIED                             | DATE       |
|------------------------------------------------------------------------------------------------------------|--------------------------------------------------------|------------|
| MONTIGO COMMERCIAL FIREPLACES ARE CUSTOM<br>BUILT FOR EACH PROJECT. THIS DRAWING IS FOR<br>REFERENCE ONLY. | DIMENSIONS ARE IN INCHES TOLERANCES: FRACTIONAL ± 1/8" | 15/10/2020 |

FLUE AND AIR INTAKE SIZES ARE SUBJECT TO CHANGE

COOL-Pack / Power COOL-Pack

**Rear Intake** 

| EXAMPLE CONFIGURATION                                                                                      | UNLESS OTHERWISE SPECIFIED                             | DATE       |
|------------------------------------------------------------------------------------------------------------|--------------------------------------------------------|------------|
| MONTIGO COMMERCIAL FIREPLACES ARE CUSTOM<br>BUILT FOR EACH PROJECT. THIS DRAWING IS FOR<br>REFERENCE ONLY. | DIMENSIONS ARE IN INCHES TOLERANCES: FRACTIONAL ± 1/8" | 15/10/2020 |