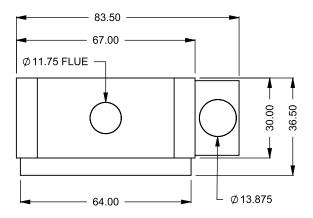

COOL-Pack / Power COOL-Pack

**Bottom Intake** 

| EXAMPLE CONFIGURATION                                                                                      | UNLESS OTHERWISE SPECIFIED                             | DATE       |
|------------------------------------------------------------------------------------------------------------|--------------------------------------------------------|------------|
| MONTIGO COMMERCIAL FIREPLACES ARE CUSTOM<br>BUILT FOR EACH PROJECT. THIS DRAWING IS FOR<br>REFERENCE ONLY. | DIMENSIONS ARE IN INCHES TOLERANCES: FRACTIONAL ± 1/8" | 15/10/2020 |