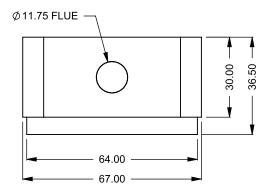

COOL-Pack / Power COOL-Pack

**Bottom Intake** 

| EXAMPLE CONFIGURATION                                                                                      | UNLESS OTHERWISE SPECIFIED                             | DATE       |
|------------------------------------------------------------------------------------------------------------|--------------------------------------------------------|------------|
| MONTIGO COMMERCIAL FIREPLACES ARE CUSTOM<br>BUILT FOR EACH PROJECT. THIS DRAWING IS FOR<br>REFERENCE ONLY. | DIMENSIONS ARE IN INCHES TOLERANCES: FRACTIONAL ± 1/8" | 15/10/2020 |

the art of fireplaces

www.montigo.com

FLUE AND AIR INTAKE SIZES ARE SUBJECT TO CHANGE

COOL-Pack / Power COOL-Pack

**Front Intake** 

| EXAMPLE CONFIGURATION                                                                                      | UNLESS OTHERWISE SPECIFIED                             | DATE       |
|------------------------------------------------------------------------------------------------------------|--------------------------------------------------------|------------|
| MONTIGO COMMERCIAL FIREPLACES ARE CUSTOM<br>BUILT FOR EACH PROJECT. THIS DRAWING IS FOR<br>REFERENCE ONLY. | DIMENSIONS ARE IN INCHES TOLERANCES: FRACTIONAL ± 1/8" | 15/10/2020 |