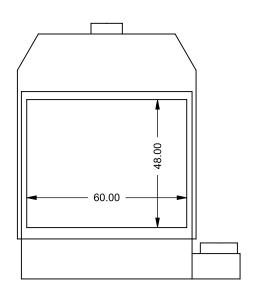

COOL-Pack / Power COOL-Pack

**Bottom Intake** 

| EXAMPLE CONFIGURATION                                                                                      | UNLESS OTHERWISE SPECIFIED                             | DATE       |
|------------------------------------------------------------------------------------------------------------|--------------------------------------------------------|------------|
| MONTIGO COMMERCIAL FIREPLACES ARE CUSTOM<br>BUILT FOR EACH PROJECT. THIS DRAWING IS FOR<br>REFERENCE ONLY. | DIMENSIONS ARE IN INCHES TOLERANCES: FRACTIONAL ± 1/8" | 15/10/2020 |