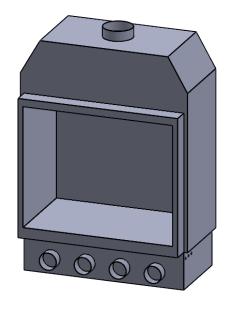

the art of fireplaces

www.montigo.com

FLUE AND AIR INTAKE SIZES ARE SUBJECT TO CHANGE

BF60
COOL-Pack / Power COOL-Pack
One Side Right Intake

PRELIMINARY DRAWING ONLY

| EXAMPLE CONFIGURATION                                                                                      | UNLESS OTHERWISE SPECIFIED                             | DATE       |
|------------------------------------------------------------------------------------------------------------|--------------------------------------------------------|------------|
| MONTIGO COMMERCIAL FIREPLACES ARE CUSTOM<br>BUILT FOR EACH PROJECT. THIS DRAWING IS FOR<br>REFERENCE ONLY. | DIMENSIONS ARE IN INCHES TOLERANCES: FRACTIONAL ± 1/8" | 15/10/2020 |