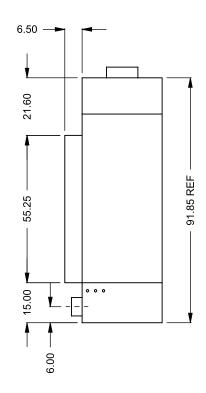

the art of fireplaces

www.montigo.com

FLUE AND AIR INTAKE SIZES ARE SUBJECT TO CHANGE

BF60
COOL-Pack / Power COOL-Pack
One Side Right Intake

PRELIMINARY DRAWING ONLY

| EXAMPLE CONFIGURATION                                                                                      | UNLESS OTHERWISE SPECIFIED                             | DATE       |
|------------------------------------------------------------------------------------------------------------|--------------------------------------------------------|------------|
| MONTIGO COMMERCIAL FIREPLACES ARE CUSTOM<br>BUILT FOR EACH PROJECT. THIS DRAWING IS FOR<br>REFERENCE ONLY. | DIMENSIONS ARE IN INCHES TOLERANCES: FRACTIONAL ± 1/8" | 15/10/2020 |