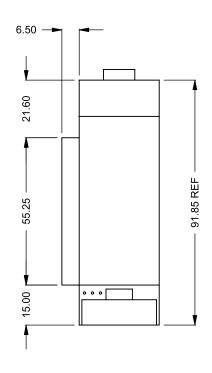

the art of fireplaces

www.montigo.com

FLUE AND AIR INTAKE SIZES ARE SUBJECT TO CHANGE

BF60
COOL-Pack / Power COOL-Pack
One Side Right Intake

PRELIMINARY DRAWING ONLY

| EXAMPLE CONFIGURATION                                                                                      | UNLESS OTHERWISE SPECIFIED                             | DATE       |
|------------------------------------------------------------------------------------------------------------|--------------------------------------------------------|------------|
| MONTIGO COMMERCIAL FIREPLACES ARE CUSTOM<br>BUILT FOR EACH PROJECT. THIS DRAWING IS FOR<br>REFERENCE ONLY. | DIMENSIONS ARE IN INCHES TOLERANCES: FRACTIONAL ± 1/8" | 15/10/2020 |