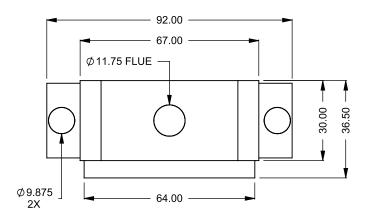

the art of fireplaces

www.montigo.com

FLUE AND AIR INTAKE SIZES ARE SUBJECT TO CHANGE

BF60
COOL-Pack / Power COOL-Pack
One Side Right Intake

PRELIMINARY DRAWING ONLY

| EXAMPLE CONFIGURATION                                                                                      | UNLESS OTHERWISE SPECIFIED                             | DATE       |
|------------------------------------------------------------------------------------------------------------|--------------------------------------------------------|------------|
| MONTIGO COMMERCIAL FIREPLACES ARE CUSTOM<br>BUILT FOR EACH PROJECT. THIS DRAWING IS FOR<br>REFERENCE ONLY. | DIMENSIONS ARE IN INCHES TOLERANCES: FRACTIONAL ± 1/8" | 15/10/2020 |