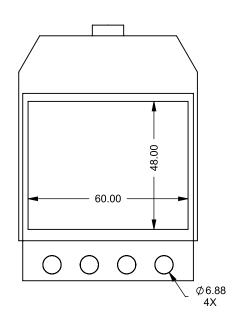

the art of fireplaces

www.montigo.com

FLUE AND AIR INTAKE SIZES ARE SUBJECT TO CHANGE

BF60
COOL-Pack / Power COOL-Pack
One Side Right Intake

PRELIMINARY DRAWING ONLY

| EXAMPLE CONFIGURATION                                                                                      | UNLESS OTHERWISE SPECIFIED                             | DATE       |
|------------------------------------------------------------------------------------------------------------|--------------------------------------------------------|------------|
| MONTIGO COMMERCIAL FIREPLACES ARE CUSTOM<br>BUILT FOR EACH PROJECT. THIS DRAWING IS FOR<br>REFERENCE ONLY. | DIMENSIONS ARE IN INCHES TOLERANCES: FRACTIONAL ± 1/8" | 15/10/2020 |