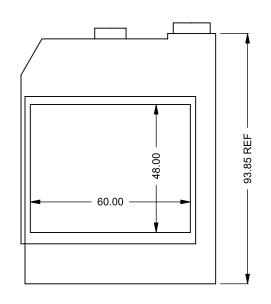

the art of fireplaces

www.montigo.com

FLUE AND AIR INTAKE SIZES ARE SUBJECT TO CHANGE

BF60
COOL-Pack / Power COOL-Pack
One Side Right Intake

PRELIMINARY DRAWING ONLY

| EXAMPLE CONFIGURATION                                                                                      | UNLESS OTHERWISE SPECIFIED                             | DATE       |
|------------------------------------------------------------------------------------------------------------|--------------------------------------------------------|------------|
| MONTIGO COMMERCIAL FIREPLACES ARE CUSTOM<br>BUILT FOR EACH PROJECT. THIS DRAWING IS FOR<br>REFERENCE ONLY. | DIMENSIONS ARE IN INCHES TOLERANCES: FRACTIONAL ± 1/8" | 15/10/2020 |