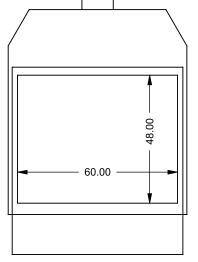

COOL-Pack / Power COOL-Pack

**Bottom Intake** 

| EXAMPLE CONFIGURATION                                                                                      | UNLESS OTHERWISE SPECIFIED                             | DATE       |
|------------------------------------------------------------------------------------------------------------|--------------------------------------------------------|------------|
| MONTIGO COMMERCIAL FIREPLACES ARE CUSTOM<br>BUILT FOR EACH PROJECT. THIS DRAWING IS FOR<br>REFERENCE ONLY. | DIMENSIONS ARE IN INCHES TOLERANCES: FRACTIONAL ± 1/8" | 15/10/2020 |