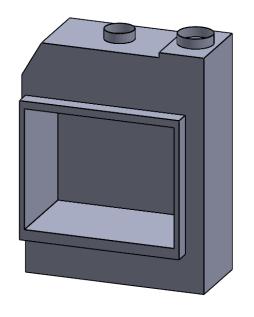

the art of fireplaces

www.montigo.com

FLUE AND AIR INTAKE SIZES ARE SUBJECT TO CHANGE

BF60
COOL-Pack / Power COOL-Pack
One Side Right Intake

PRELIMINARY DRAWING ONLY

| EXAMPLE CONFIGURATION                                                                                      | UNLESS OTHERWISE SPECIFIED                             | DATE       |
|------------------------------------------------------------------------------------------------------------|--------------------------------------------------------|------------|
| MONTIGO COMMERCIAL FIREPLACES ARE CUSTOM<br>BUILT FOR EACH PROJECT. THIS DRAWING IS FOR<br>REFERENCE ONLY. | DIMENSIONS ARE IN INCHES TOLERANCES: FRACTIONAL ± 1/8" | 15/10/2020 |