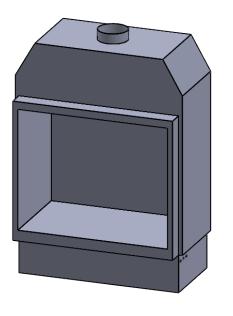

the art of fireplaces

www.montigo.com

FLUE AND AIR INTAKE SIZES ARE SUBJECT TO CHANGE

BF60
COOL-Pack / Power COOL-Pack
One Side Right Intake

PRELIMINARY DRAWING ONLY

| EXAMPLE CONFIGURATION                                                                                      | UNLESS OTHERWISE SPECIFIED                             | DATE       |
|------------------------------------------------------------------------------------------------------------|--------------------------------------------------------|------------|
| MONTIGO COMMERCIAL FIREPLACES ARE CUSTOM<br>BUILT FOR EACH PROJECT. THIS DRAWING IS FOR<br>REFERENCE ONLY. | DIMENSIONS ARE IN INCHES TOLERANCES: FRACTIONAL ± 1/8" | 15/10/2020 |