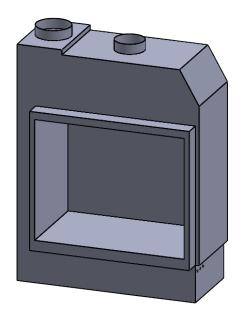

the art of fireplaces

www.montigo.com

FLUE AND AIR INTAKE SIZES ARE SUBJECT TO CHANGE

BF60
COOL-Pack / Power COOL-Pack
One Side Right Intake

PRELIMINARY DRAWING ONLY

| EXAMPLE CONFIGURATION                                                                                      | UNLESS OTHERWISE SPECIFIED                             | DATE       |
|------------------------------------------------------------------------------------------------------------|--------------------------------------------------------|------------|
| MONTIGO COMMERCIAL FIREPLACES ARE CUSTOM<br>BUILT FOR EACH PROJECT. THIS DRAWING IS FOR<br>REFERENCE ONLY. | DIMENSIONS ARE IN INCHES TOLERANCES: FRACTIONAL ± 1/8" | 15/10/2020 |