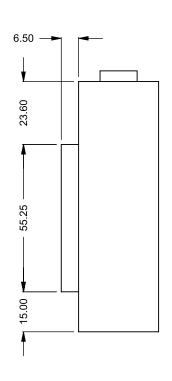

the art of fireplaces

www.montigo.com

FLUE AND AIR INTAKE SIZES ARE SUBJECT TO CHANGE

BF60
COOL-Pack / Power COOL-Pack
One Side Right Intake

PRELIMINARY DRAWING ONLY

| EXAMPLE CONFIGURATION                                                                                      | UNLESS OTHERWISE SPECIFIED                             | DATE       |
|------------------------------------------------------------------------------------------------------------|--------------------------------------------------------|------------|
| MONTIGO COMMERCIAL FIREPLACES ARE CUSTOM<br>BUILT FOR EACH PROJECT. THIS DRAWING IS FOR<br>REFERENCE ONLY. | DIMENSIONS ARE IN INCHES TOLERANCES: FRACTIONAL ± 1/8" | 15/10/2020 |