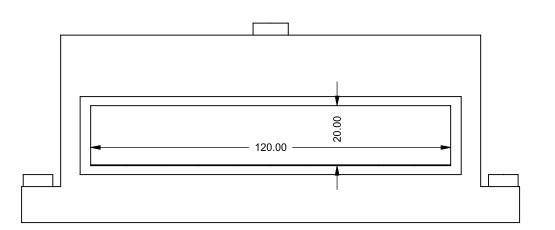

the art of fireplaces
www.montigo.com

FLUE AND AIR INTAKE SIZES ARE SUBJECT TO CHANGE

DEPENDING ON VENT RUN.