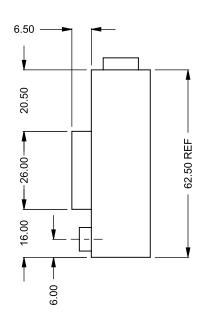

C1020 COOL-Pack Front Intake

PRELIMINARY DRAWING ONLY

| EXAMPLE CONFIGURATION                                                                                      | UNLESS OTHERWISE SPECIFIED                             | DATE       |
|------------------------------------------------------------------------------------------------------------|--------------------------------------------------------|------------|
| MONTIGO COMMERCIAL FIREPLACES ARE CUSTOM<br>BUILT FOR EACH PROJECT. THIS DRAWING IS FOR<br>REFERENCE ONLY. | DIMENSIONS ARE IN INCHES TOLERANCES: FRACTIONAL ± 1/8" | 15/10/2020 |