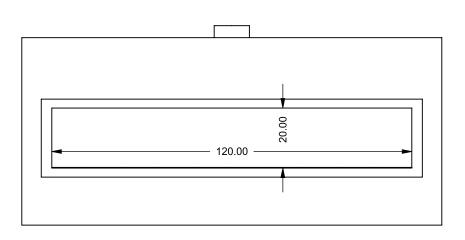

FLUE AND AIR INTAKE SIZES ARE SUBJECT TO CHANGE

DEPENDING ON VENT RUN.

C1020 COOL-Pack Dual Side Intake

PRELIMINARY DRAWING ONLY

| EXAMPLE CONFIGURATION                                                                                      | UNLESS OTHERWISE SPECIFIED                             | DATE       |
|------------------------------------------------------------------------------------------------------------|--------------------------------------------------------|------------|
| MONTIGO COMMERCIAL FIREPLACES ARE CUSTOM<br>BUILT FOR EACH PROJECT. THIS DRAWING IS FOR<br>REFERENCE ONLY. | DIMENSIONS ARE IN INCHES TOLERANCES: FRACTIONAL ± 1/8" | 15/10/2020 |

the art of fireplaces
www.montigo.com

FLUE AND AIR INTAKE SIZES ARE SUBJECT TO CHANGE

DEPENDING ON VENT RUN.