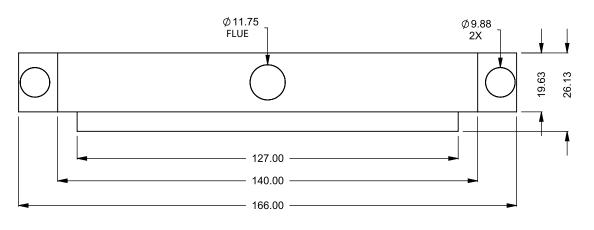

the art of fireplaces
www.montigo.com

FLUE AND AIR INTAKE SIZES ARE SUBJECT TO CHANGE

DEPENDING ON VENT RUN.

C1020 COOL-Pack Rear Intake

| EXAMPLE CONFIGURATION                                                                                      | UNLESS OTHERWISE SPECIFIED                             | DATE       |
|------------------------------------------------------------------------------------------------------------|--------------------------------------------------------|------------|
| MONTIGO COMMERCIAL FIREPLACES ARE CUSTOM<br>BUILT FOR EACH PROJECT. THIS DRAWING IS FOR<br>REFERENCE ONLY. | DIMENSIONS ARE IN INCHES TOLERANCES: FRACTIONAL ± 1/8" | 15/10/2020 |

FLUE AND AIR INTAKE SIZES ARE SUBJECT TO CHANGE

DEPENDING ON VENT RUN.

C1020 COOL-Pack Dual Side Intake

PRELIMINARY DRAWING ONLY

| EXAMPLE CONFIGURATION                                                                                      | UNLESS OTHERWISE SPECIFIED                             | DATE       |
|------------------------------------------------------------------------------------------------------------|--------------------------------------------------------|------------|
| MONTIGO COMMERCIAL FIREPLACES ARE CUSTOM<br>BUILT FOR EACH PROJECT. THIS DRAWING IS FOR<br>REFERENCE ONLY. | DIMENSIONS ARE IN INCHES TOLERANCES: FRACTIONAL ± 1/8" | 15/10/2020 |