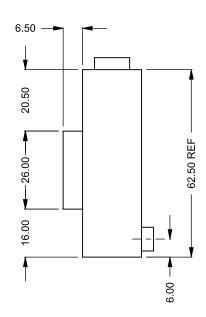

C1020 COOL-Pack Front Intake

PRELIMINARY DRAWING ONLY

| EXAMPLE CONFIGURATION                                                                                      | UNLESS OTHERWISE SPECIFIED                             | DATE       |
|------------------------------------------------------------------------------------------------------------|--------------------------------------------------------|------------|
| MONTIGO COMMERCIAL FIREPLACES ARE CUSTOM<br>BUILT FOR EACH PROJECT. THIS DRAWING IS FOR<br>REFERENCE ONLY. | DIMENSIONS ARE IN INCHES TOLERANCES: FRACTIONAL ± 1/8" | 15/10/2020 |