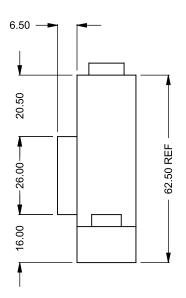

the art of fireplaces
www.montigo.com

FLUE AND AIR INTAKE SIZES ARE SUBJECT TO CHANGE

DEPENDING ON VENT RUN.

C1020 COOL-Pack Rear Intake

| EXAMPLE CONFIGURATION                                                                                      | UNLESS OTHERWISE SPECIFIED                             | DATE       |
|------------------------------------------------------------------------------------------------------------|--------------------------------------------------------|------------|
| MONTIGO COMMERCIAL FIREPLACES ARE CUSTOM<br>BUILT FOR EACH PROJECT. THIS DRAWING IS FOR<br>REFERENCE ONLY. | DIMENSIONS ARE IN INCHES TOLERANCES: FRACTIONAL ± 1/8" | 15/10/2020 |

FLUE AND AIR INTAKE SIZES ARE SUBJECT TO CHANGE

DEPENDING ON VENT RUN.

C1020 COOL-Pack Dual Side Intake

PRELIMINARY DRAWING ONLY

| EXAMPLE CONFIGURATION                                                                                      | UNLESS OTHERWISE SPECIFIED                             | DATE       |
|------------------------------------------------------------------------------------------------------------|--------------------------------------------------------|------------|
| MONTIGO COMMERCIAL FIREPLACES ARE CUSTOM<br>BUILT FOR EACH PROJECT. THIS DRAWING IS FOR<br>REFERENCE ONLY. | DIMENSIONS ARE IN INCHES TOLERANCES: FRACTIONAL ± 1/8" | 15/10/2020 |