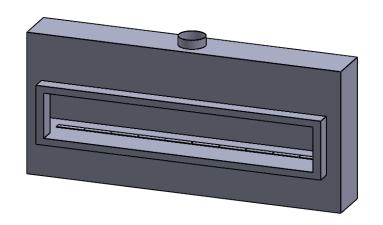

FLUE AND AIR INTAKE SIZES ARE SUBJECT TO CHANGE

DEPENDING ON VENT RUN.

C1020 COOL-Pack Dual Side Intake

PRELIMINARY DRAWING ONLY

| EXAMPLE CONFIGURATION                                                                                      | UNLESS OTHERWISE SPECIFIED                             | DATE       |
|------------------------------------------------------------------------------------------------------------|--------------------------------------------------------|------------|
| MONTIGO COMMERCIAL FIREPLACES ARE CUSTOM<br>BUILT FOR EACH PROJECT. THIS DRAWING IS FOR<br>REFERENCE ONLY. | DIMENSIONS ARE IN INCHES TOLERANCES: FRACTIONAL ± 1/8" | 15/10/2020 |

the art of fireplaces
www.montigo.com

FLUE AND AIR INTAKE SIZES ARE SUBJECT TO CHANGE

DEPENDING ON VENT RUN.