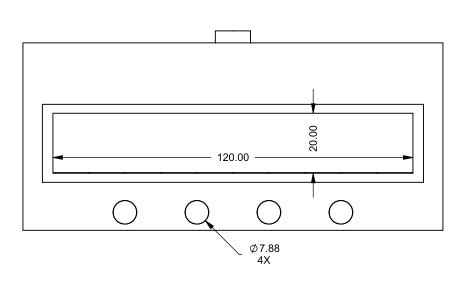

C1020 COOL-Pack Front Intake

PRELIMINARY DRAWING ONLY

| EXAMPLE CONFIGURATION                                                                                      | UNLESS OTHERWISE SPECIFIED                             | DATE       |
|------------------------------------------------------------------------------------------------------------|--------------------------------------------------------|------------|
| MONTIGO COMMERCIAL FIREPLACES ARE CUSTOM<br>BUILT FOR EACH PROJECT. THIS DRAWING IS FOR<br>REFERENCE ONLY. | DIMENSIONS ARE IN INCHES TOLERANCES: FRACTIONAL ± 1/8" | 15/10/2020 |

the art of fireplaces
www.montigo.com

FLUE AND AIR INTAKE SIZES ARE SUBJECT TO CHANGE

DEPENDING ON VENT RUN.

C1020 COOL-Pack Rear Intake

| EXAMPLE CONFIGURATION                                                                                      | UNLESS OTHERWISE SPECIFIED                             | DATE       |
|------------------------------------------------------------------------------------------------------------|--------------------------------------------------------|------------|
| MONTIGO COMMERCIAL FIREPLACES ARE CUSTOM<br>BUILT FOR EACH PROJECT. THIS DRAWING IS FOR<br>REFERENCE ONLY. | DIMENSIONS ARE IN INCHES TOLERANCES: FRACTIONAL ± 1/8" | 15/10/2020 |