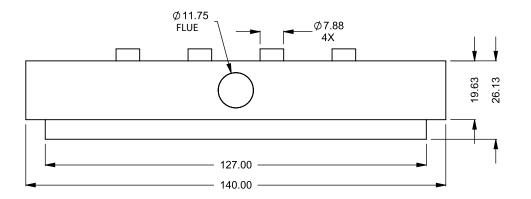

the art of fireplaces
www.montigo.com

FLUE AND AIR INTAKE SIZES ARE SUBJECT TO CHANGE

DEPENDING ON VENT RUN.

C1020 COOL-Pack Rear Intake

| EXAMPLE CONFIGURATION                                                                                      | UNLESS OTHERWISE SPECIFIED                             | DATE       |
|------------------------------------------------------------------------------------------------------------|--------------------------------------------------------|------------|
| MONTIGO COMMERCIAL FIREPLACES ARE CUSTOM<br>BUILT FOR EACH PROJECT. THIS DRAWING IS FOR<br>REFERENCE ONLY. | DIMENSIONS ARE IN INCHES TOLERANCES: FRACTIONAL ± 1/8" | 15/10/2020 |

FLUE AND AIR INTAKE SIZES ARE SUBJECT TO CHANGE

DEPENDING ON VENT RUN.

C1020 COOL-Pack Dual Side Intake

PRELIMINARY DRAWING ONLY

| EXAMPLE CONFIGURATION                                                                                      | UNLESS OTHERWISE SPECIFIED                             | DATE       |
|------------------------------------------------------------------------------------------------------------|--------------------------------------------------------|------------|
| MONTIGO COMMERCIAL FIREPLACES ARE CUSTOM<br>BUILT FOR EACH PROJECT. THIS DRAWING IS FOR<br>REFERENCE ONLY. | DIMENSIONS ARE IN INCHES TOLERANCES: FRACTIONAL ± 1/8" | 15/10/2020 |