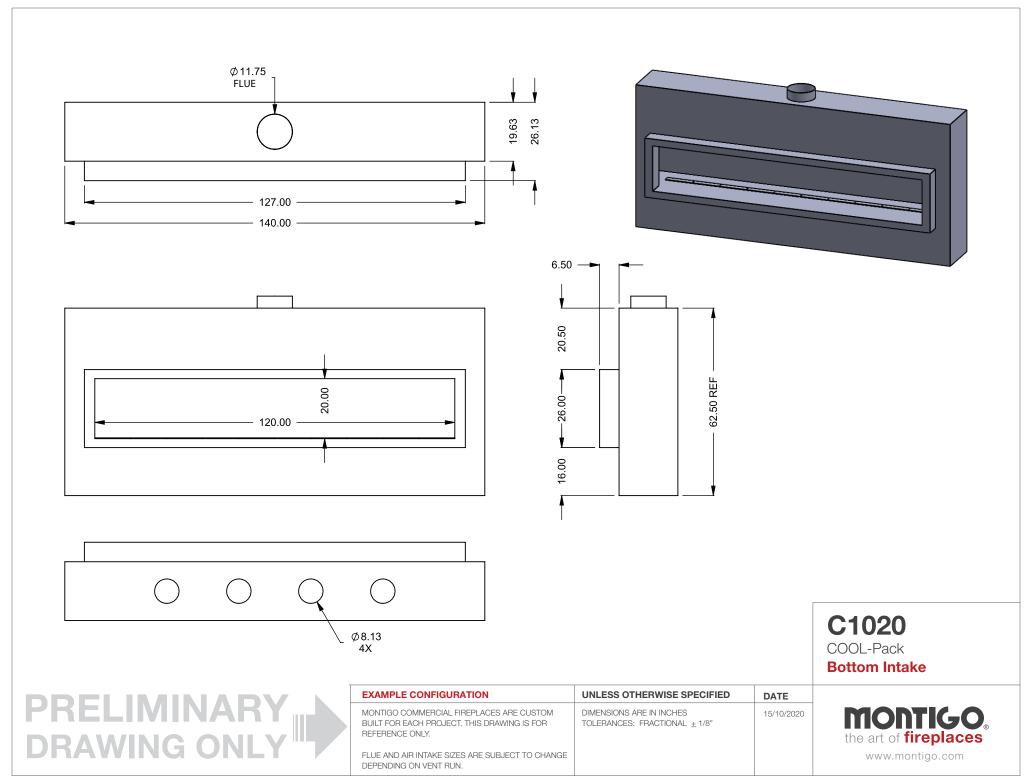

C1020 COOL-Pack Front Intake

PRELIMINARY DRAWING ONLY

| EXAMPLE CONFIGURATION                                                                                      | UNLESS OTHERWISE SPECIFIED                             | DATE       |
|------------------------------------------------------------------------------------------------------------|--------------------------------------------------------|------------|
| MONTIGO COMMERCIAL FIREPLACES ARE CUSTOM<br>BUILT FOR EACH PROJECT. THIS DRAWING IS FOR<br>REFERENCE ONLY. | DIMENSIONS ARE IN INCHES TOLERANCES: FRACTIONAL ± 1/8" | 15/10/2020 |

the art of fireplaces
www.montigo.com

FLUE AND AIR INTAKE SIZES ARE SUBJECT TO CHANGE

DEPENDING ON VENT RUN.

C1020 COOL-Pack Rear Intake

| EXAMPLE CONFIGURATION                                                                                      | UNLESS OTHERWISE SPECIFIED                             | DATE       |
|------------------------------------------------------------------------------------------------------------|--------------------------------------------------------|------------|
| MONTIGO COMMERCIAL FIREPLACES ARE CUSTOM<br>BUILT FOR EACH PROJECT. THIS DRAWING IS FOR<br>REFERENCE ONLY. | DIMENSIONS ARE IN INCHES TOLERANCES: FRACTIONAL ± 1/8" | 15/10/2020 |