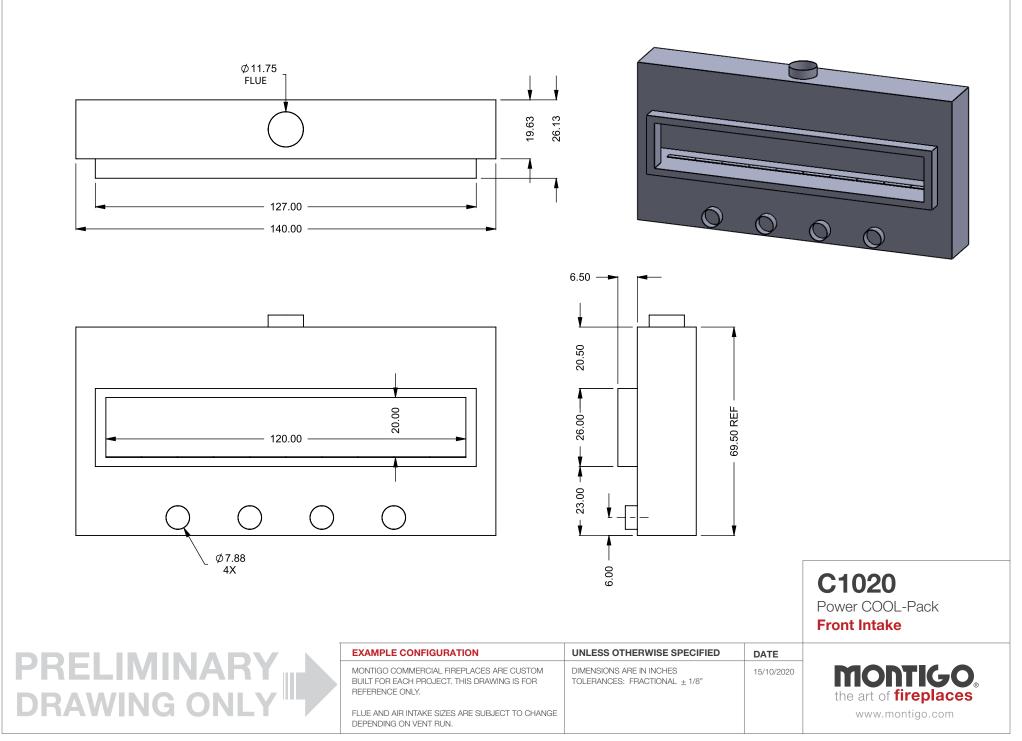

## PRELIMINARY DRAWING ONLY

| EXAMPLE CONFIGURATION                                                                                      | UNLESS OTHERWISE SPECIFIED                                 | DATE       |                              |
|------------------------------------------------------------------------------------------------------------|------------------------------------------------------------|------------|------------------------------|
| MONTIGO COMMERCIAL FIREPLACES ARE CUSTOM<br>BUILT FOR EACH PROJECT. THIS DRAWING IS FOR<br>REFERENCE ONLY. | DIMENSIONS ARE IN INCHES TOLERANCES: FRACTIONAL $\pm$ 1/8" | 15/10/2020 | the art of <b>fireplaces</b> |
| FLUE AND AIR INTAKE SIZES ARE SUBJECT TO CHANGE<br>DEPENDING ON VENT RUN.                                  |                                                            |            | www.montigo.com              |

FLUE AND AIR INTAKE SIZES ARE SUBJECT TO CHANGE

DEPENDING ON VENT RUN.