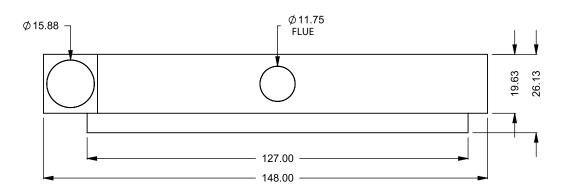

| UNLESS OTHERWISE SPECIFIED                                 | DATE       |                              |
|------------------------------------------------------------------------------------------------------------|------------------------------------------------------------|------------|------------------------------|
| MONTIGO COMMERCIAL FIREPLACES ARE CUSTOM<br>BUILT FOR EACH PROJECT. THIS DRAWING IS FOR<br>REFERENCE ONLY. | DIMENSIONS ARE IN INCHES TOLERANCES: FRACTIONAL $\pm$ 1/8" | 15/10/2020 | the art of <b>fireplaces</b> |
| FLUE AND AIR INTAKE SIZES ARE SUBJECT TO CHANGE<br>DEPENDING ON VENT RUN.                                  |                                                            |            | www.montigo.com              |

















www.montigo.com



THE INFORMATION CONTAINED IN THIS DRAWING IS THE SOLE PROPERTY OF CANADIAN HEATING PRODUCTS. ANY REPRODUCTION IN PART OR AS A WHOLE WITHOUT THE WRITTEN PERMISSION OF CANADIAN HEATING PRODUCTS IS PROHIBITED.

FLUE AND AIR INTAKE SIZES ARE SUBJECT TO CHANGE

DEPENDING ON VENT RUN.



## C1020 Power COOL-Pack Top One Side Right Intake

PRELIMINARY DRAWING ONLY

| EXAMPLE CONFIGURATION                                                                                      | UNLESS OTHERWISE SPECIFIED                                 | DATE       |                              |
|------------------------------------------------------------------------------------------------------------|------------------------------------------------------------|------------|----------------