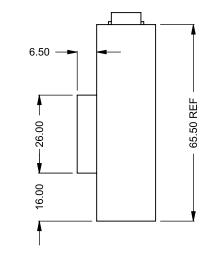

C1020 Power COOL-Pack Top Dual Side Intake

## PRELIMINARY DRAWING ONLY

| EXAMPLE CONFIGURATION                                                                                      | UNLESS OTHERWISE SPECIFIED                                 | DATE       |                              |
|------------------------------------------------------------------------------------------------------------|------------------------------------------------------------|------------|------------------------------|
| MONTIGO COMMERCIAL FIREPLACES ARE CUSTOM<br>BUILT FOR EACH PROJECT. THIS DRAWING IS FOR<br>REFERENCE ONLY. | DIMENSIONS ARE IN INCHES TOLERANCES: FRACTIONAL $\pm$ 1/8" | 15/10/2020 | the art of <b>fireplaces</b> |
| FLUE AND AIR INTAKE SIZES ARE SUBJECT TO CHANGE<br>DEPENDING ON VENT RUN.                                  |                                                            |            | www.montigo.com              |