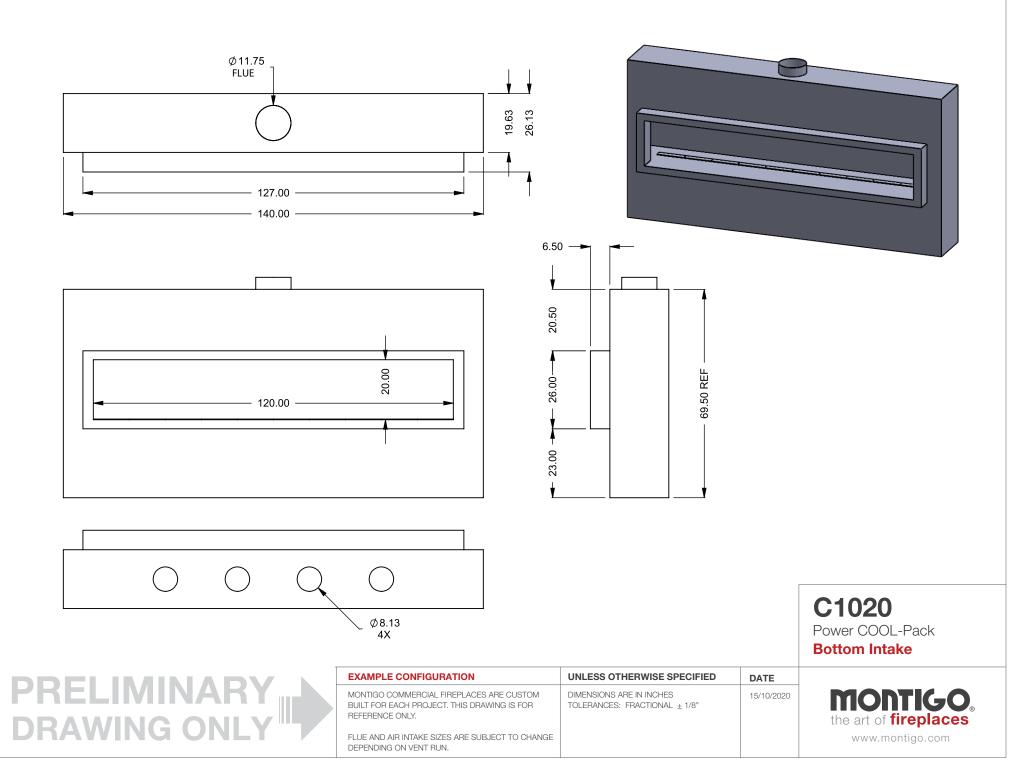

## PRELIMINARY DRAWING ONLY

| EXAMPLE CONFIGURATION                                                                                      | UNLESS OTHERWISE SPECIFIED                                 | DATE       |                              |
|------------------------------------------------------------------------------------------------------------|------------------------------------------------------------|------------|------------------------------|
| MONTIGO COMMERCIAL FIREPLACES ARE CUSTOM<br>BUILT FOR EACH PROJECT. THIS DRAWING IS FOR<br>REFERENCE ONLY. | DIMENSIONS ARE IN INCHES TOLERANCES: FRACTIONAL $\pm$ 1/8" | 15/10/2020 | the art of <b>fireplaces</b> |
| FLUE AND AIR INTAKE SIZES ARE SUBJECT TO CHANGE<br>DEPENDING ON VENT RUN.                                  |                                                            |            | www.montigo.com              |

FLUE AND AIR INTAKE SIZES ARE SUBJECT TO CHANGE

DEPENDING ON VENT RUN.