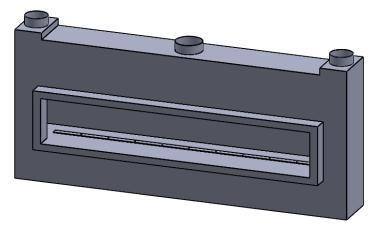

C1020 Power COOL-Pack Top Dual Side Intake

## PRELIMINARY DRAWING ONLY

| EXAMPLE CONFIGURATION                                                                                      | UNLESS OTHERWISE SPECIFIED                                 | DATE       |                              |
|------------------------------------------------------------------------------------------------------------|------------------------------------------------------------|------------|------------------------------|
| MONTIGO COMMERCIAL FIREPLACES ARE CUSTOM<br>BUILT FOR EACH PROJECT. THIS DRAWING IS FOR<br>REFERENCE ONLY. | DIMENSIONS ARE IN INCHES TOLERANCES: FRACTIONAL $\pm$ 1/8" | 15/10/2020 | the art of <b>fireplaces</b> |
| FLUE AND AIR INTAKE SIZES ARE SUBJECT TO CHANGE<br>DEPENDING ON VENT RUN.                                  |                                                            |            | www.montigo.com              |