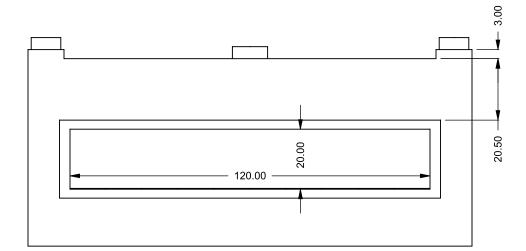

C1020 Power COOL-Pack Top Dual Side Intake

## PRELIMINARY DRAWING ONLY

| EXAMPLE CONFIGURATION                                                                                      | UNLESS OTHERWISE SPECIFIED                                 | DATE       |                              |
|------------------------------------------------------------------------------------------------------------|------------------------------------------------------------|------------|------------------------------|
| MONTIGO COMMERCIAL FIREPLACES ARE CUSTOM<br>BUILT FOR EACH PROJECT. THIS DRAWING IS FOR<br>REFERENCE ONLY. | DIMENSIONS ARE IN INCHES TOLERANCES: FRACTIONAL $\pm$ 1/8" | 15/10/2020 | the art of <b>fireplaces</b> |
| FLUE AND AIR INTAKE SIZES ARE SUBJECT TO CHANGE<br>DEPENDING ON VENT RUN.                                  |                                                            |            | www.montigo.com              |