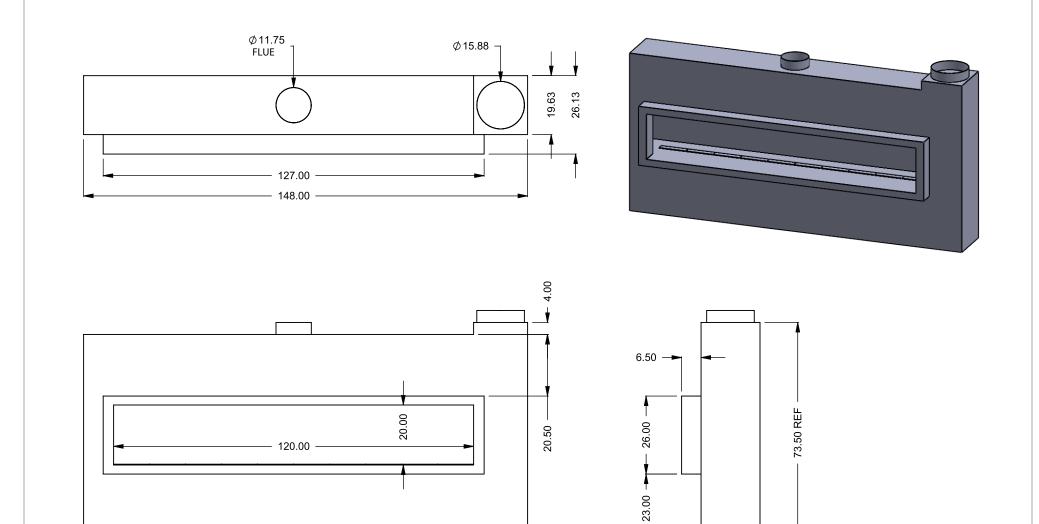

-----|------------|------------------------------|
| MONTIGO COMMERCIAL FIREPLACES ARE CUSTOM<br>BUILT FOR EACH PROJECT. THIS DRAWING IS FOR<br>REFERENCE ONLY. | DIMENSIONS ARE IN INCHES TOLERANCES: FRACTIONAL $\pm$ 1/8" | 15/10/2020 | the art of <b>fireplaces</b> |
| FLUE AND AIR INTAKE SIZES ARE SUBJECT TO CHANGE<br>DEPENDING ON VENT RUN.                                  |                                                            |            | www.montigo.com              |

















www.montigo.com



THE INFORMATION CONTAINED IN THIS DRAWING IS THE SOLE PROPERTY OF CANADIAN HEATING PRODUCTS. ANY REPRODUCTION IN PART OR AS A WHOLE WITHOUT THE WRITTEN PERMISSION OF CANADIAN HEATING PRODUCTS IS PROHIBITED.

FLUE AND AIR INTAKE SIZES ARE SUBJECT TO CHANGE

DEPENDING ON VENT RUN.



## C1020 Power COOL-Pack Top One Side Right Intake

PRELIMINARY DRAWING ONLY

| EXAMPLE CONFIGURATION                                                                                      | UNLESS OTHERWISE SPECIFIED                                 | DATE       |                              |
|------------------------------------------------------------------------------------------------------------|------------------------------------------------------------|------------|------------------------------|
| MONTIGO COMMERCIAL FIREPLACES ARE CUSTOM<br>BUILT FOR EACH PROJECT. THIS DRAWING IS FOR<br>REFERENCE ONLY. | DIMENSIONS ARE IN INCHES TOLERANCES: FRACTIONAL $\pm$ 1/8" | 15/10/2020 | the art of <b>fireplaces</b> |
| FLUE AND AIR INTAKE SIZES ARE SUBJECT TO CHANGE<br>DEPENDING ON VENT R