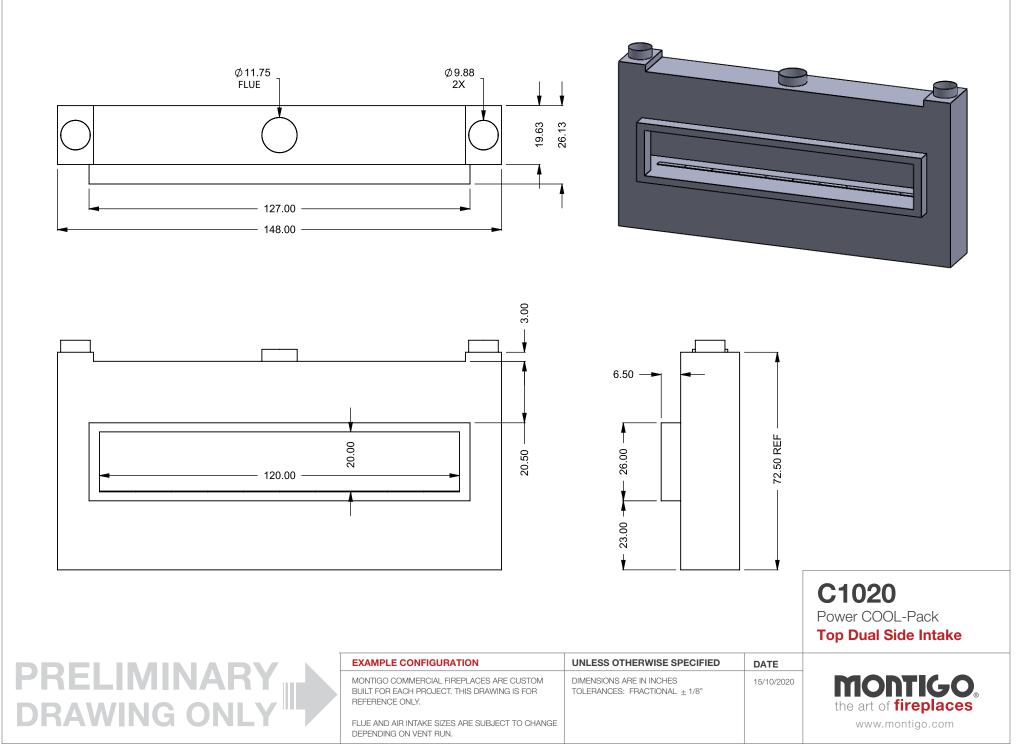

C1020 Power COOL-Pack Top Dual Side Intake

## PRELIMINARY DRAWING ONLY

| EXAMPLE CONFIGURATION                                                                                      | UNLESS OTHERWISE SPECIFIED                                 | DATE       |                              |
|------------------------------------------------------------------------------------------------------------|------------------------------------------------------------|------------|------------------------------|
| MONTIGO COMMERCIAL FIREPLACES ARE CUSTOM<br>BUILT FOR EACH PROJECT. THIS DRAWING IS FOR<br>REFERENCE ONLY. | DIMENSIONS ARE IN INCHES TOLERANCES: FRACTIONAL $\pm$ 1/8" | 15/10/2020 | the art of <b>fireplaces</b> |
| FLUE AND AIR INTAKE SIZES ARE SUBJECT TO CHANGE<br>DEPENDING ON VENT RUN.                                  |                                                            |            | www.montigo.com              |

FLUE AND AIR INTAKE SIZES ARE SUBJECT TO CHANGE

DEPENDING ON VENT RUN.