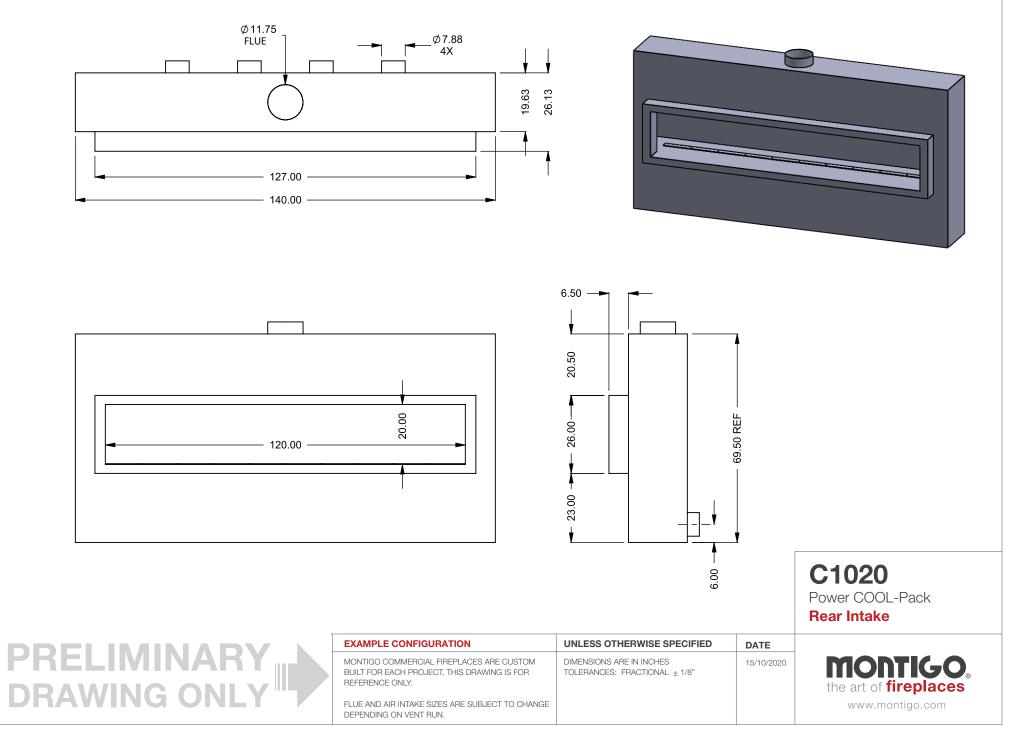

## PRELIMINARY DRAWING ONLY

| EXAMPLE CONFIGURATION                                                                                      | UNLESS OTHERWISE SPECIFIED                                 | DATE       |                              |
|------------------------------------------------------------------------------------------------------------|------------------------------------------------------------|------------|------------------------------|
| MONTIGO COMMERCIAL FIREPLACES ARE CUSTOM<br>BUILT FOR EACH PROJECT. THIS DRAWING IS FOR<br>REFERENCE ONLY. | DIMENSIONS ARE IN INCHES TOLERANCES: FRACTIONAL $\pm$ 1/8" | 15/10/2020 | the art of <b>fireplaces</b> |
| FLUE AND AIR INTAKE SIZES ARE SUBJECT TO CHANGE<br>DEPENDING ON VENT RUN.                                  |                                                            |            | www.montigo.com              |

FLUE AND AIR INTAKE SIZES ARE SUBJECT TO CHANGE

DEPENDING ON VENT RUN.