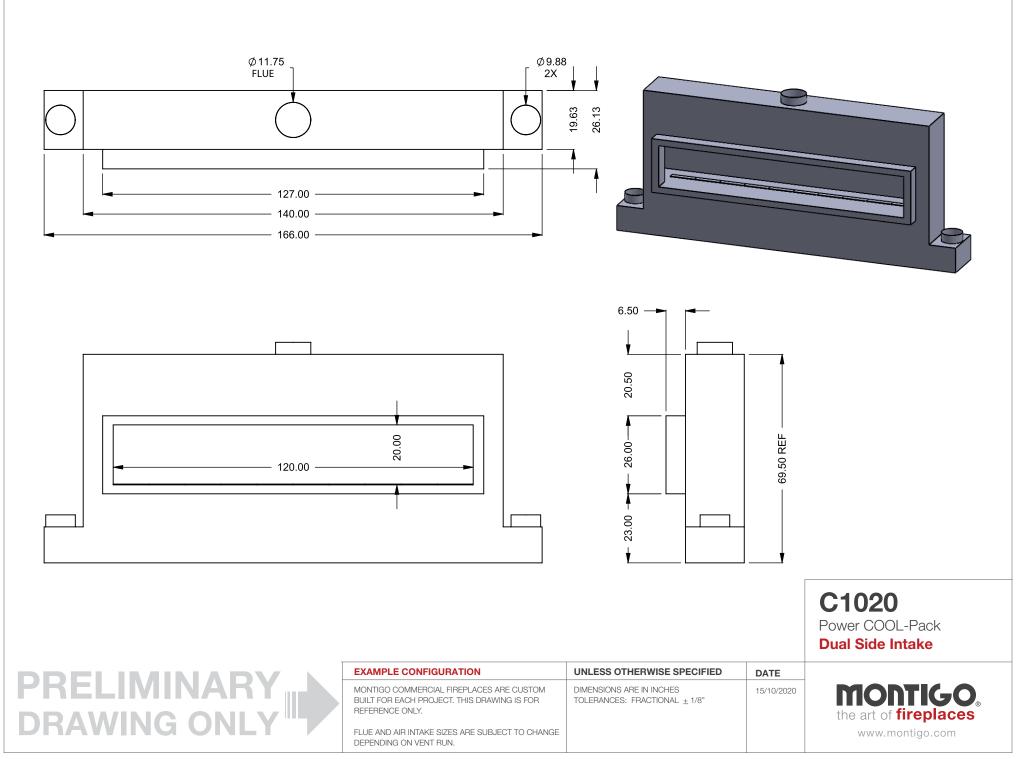

C1020 Power COOL-Pack Top Dual Side Intake

FLUE AND AIR INTAKE SIZES ARE SUBJECT TO CHANGE

DEPENDING ON VENT RUN.