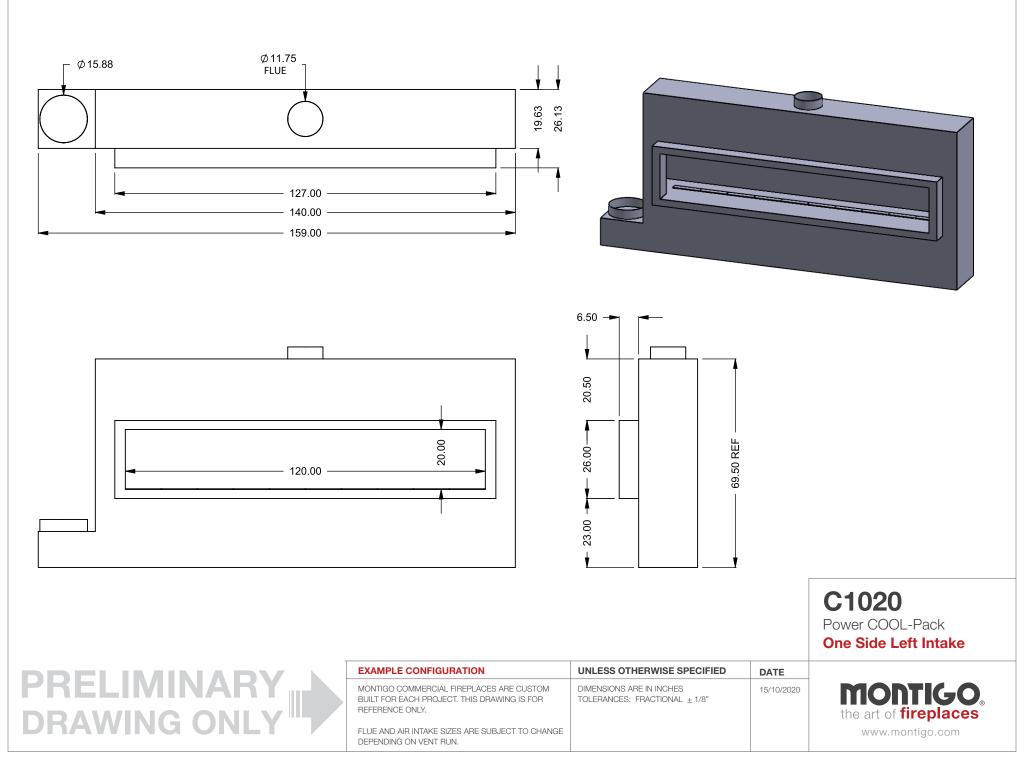

## PRELIMINARY DRAWING ONLY

| EXAMPLE CONFIGURATION                                                                                      | UNLESS OTHERWISE SPECIFIED                                 | DATE       |                              |
|------------------------------------------------------------------------------------------------------------|------------------------------------------------------------|------------|------------------------------|
| MONTIGO COMMERCIAL FIREPLACES ARE CUSTOM<br>BUILT FOR EACH PROJECT. THIS DRAWING IS FOR<br>REFERENCE ONLY. | DIMENSIONS ARE IN INCHES TOLERANCES: FRACTIONAL $\pm$ 1/8" | 15/10/2020 | the art of <b>fireplaces</b> |
| FLUE AND AIR INTAKE SIZES ARE SUBJECT TO CHANGE<br>DEPENDING ON VENT RUN.                                  |                                                            |            | www.montigo.com              |

FLUE AND AIR INTAKE SIZES ARE SUBJECT TO CHANGE

DEPENDING ON VENT RUN.