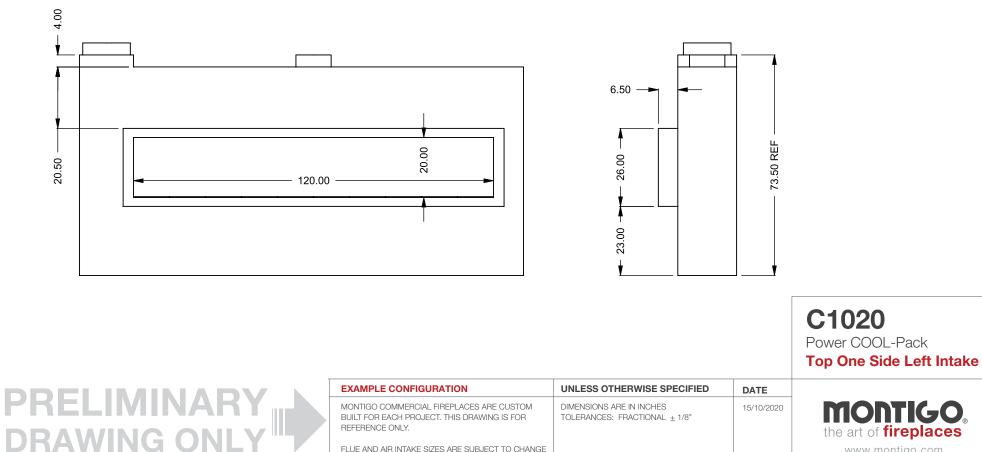

## C1020 Power COOL-Pack Top One Side Right Intake

PRELIMINARY DRAWING ONLY

| EXAMPLE CONFIGURATION                                                                                      | UNLESS OTHERWISE SPECIFIED                                 | DATE       |                              |
|------------------------------------------------------------------------------------------------------------|------------------------------------------------------------|------------|------------------------------|
| MONTIGO COMMERCIAL FIREPLACES ARE CUSTOM<br>BUILT FOR EACH PROJECT. THIS DRAWING IS FOR<br>REFERENCE ONLY. | DIMENSIONS ARE IN INCHES TOLERANCES: FRACTIONAL $\pm$ 1/8" | 15/10/2020 | the art of <b>fireplaces</b> |
| FLUE AND AIR INTAKE SIZES ARE SUBJECT TO CHANGE<br>DEPENDING ON VENT RUN.                                  |                                                            |            | www.montigo.com              |

FLUE AND AIR INTAKE SIZES ARE SUBJECT TO CHANGE

DEPENDING ON VENT RUN.