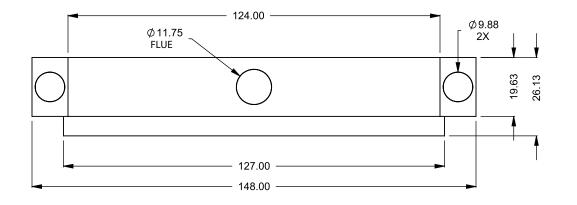

C1020 Power COOL-Pack Top Dual Side Intake

## PRELIMINARY DRAWING ONLY

| EXAMPLE CONFIGURATION                                                                                      | UNLESS OTHERWISE SPECIFIED                                 | DATE       |                              |
|------------------------------------------------------------------------------------------------------------|------------------------------------------------------------|------------|------------------------------|
| MONTIGO COMMERCIAL FIREPLACES ARE CUSTOM<br>BUILT FOR EACH PROJECT. THIS DRAWING IS FOR<br>REFERENCE ONLY. | DIMENSIONS ARE IN INCHES TOLERANCES: FRACTIONAL $\pm$ 1/8" | 15/10/2020 | the art of <b>fireplaces</b> |
| FLUE AND AIR INTAKE SIZES ARE SUBJECT TO CHANGE<br>DEPENDING ON VENT RUN.                                  |                                                            |            | www.montigo.com              |

FLUE AND AIR INTAKE SIZES ARE SUBJECT TO CHANGE

DEPENDING ON VENT RUN.