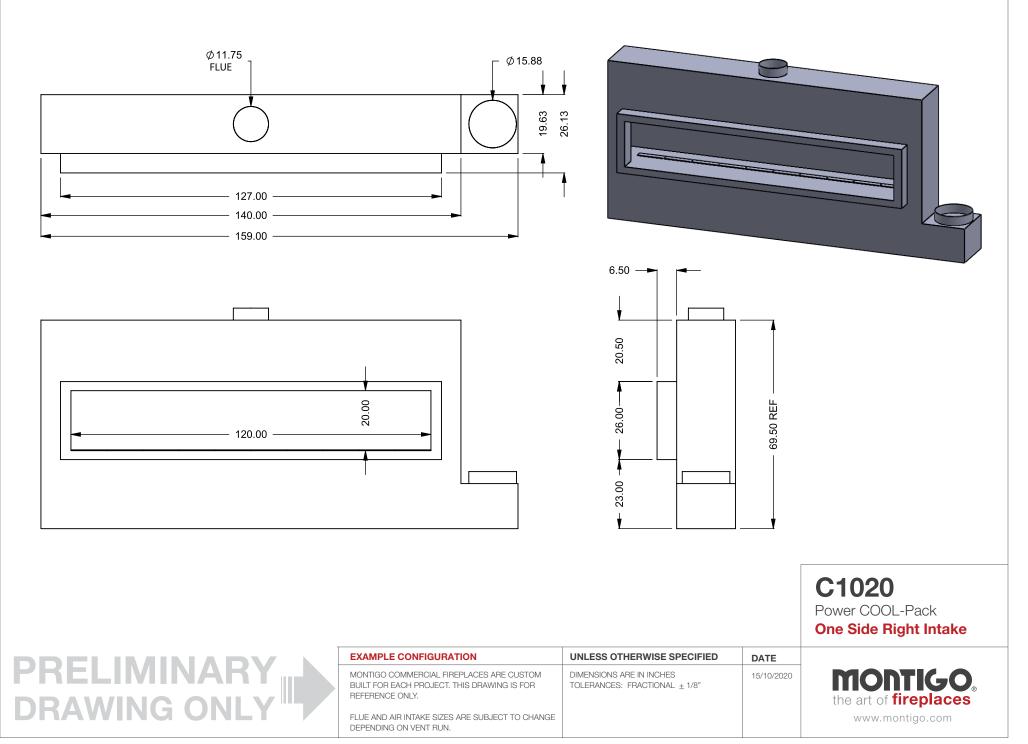

## C1020 Power COOL-Pack Top One Side Right Intake

PRELIMINARY DRAWING ONLY

| EXAMPLE CONFIGURATION                                                                                      | UNLESS OTHERWISE SPECIFIED                                 | DATE       |                              |
|------------------------------------------------------------------------------------------------------------|------------------------------------------------------------|------------|------------------------------|
| MONTIGO COMMERCIAL FIREPLACES ARE CUSTOM<br>BUILT FOR EACH PROJECT. THIS DRAWING IS FOR<br>REFERENCE ONLY. | DIMENSIONS ARE IN INCHES TOLERANCES: FRACTIONAL $\pm$ 1/8" | 15/10/2020 | the art of <b>fireplaces</b> |
| FLUE AND AIR INTAKE SIZES ARE SUBJECT TO CHANGE<br>DEPENDING ON VENT RUN.                                  |                                                            |            | www.montigo.com              |

FLUE AND AIR INTAKE SIZES ARE SUBJECT TO CHANGE

DEPENDING ON VENT RUN.