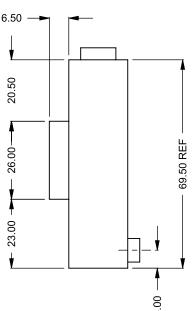

the art of fireplaces
www.montigo.com

FLUE AND AIR INTAKE SIZES ARE SUBJECT TO CHANGE

C1120
Power COOL-Pack
One Side Left Intake

PRELIMINARY DRAWING ONLY

| EXAMPLE CONFIGURATION                                                                                      | UNLESS OTHERWISE SPECIFIED                             | DATE       |
|------------------------------------------------------------------------------------------------------------|--------------------------------------------------------|------------|
| MONTIGO COMMERCIAL FIREPLACES ARE CUSTOM<br>BUILT FOR EACH PROJECT. THIS DRAWING IS FOR<br>REFERENCE ONLY. | DIMENSIONS ARE IN INCHES TOLERANCES: FRACTIONAL ± 1/8" | 15/10/2020 |

FLUE AND AIR INTAKE SIZES ARE SUBJECT TO CHANGE

C1120 Power COOL-Pack

One Side Right Intake

| EXAMPLE CONFIGURATION                                                                                      | UNLESS OTHERWISE SPECIFIED                             | DATE       |
|------------------------------------------------------------------------------------------------------------|--------------------------------------------------------|------------|
| MONTIGO COMMERCIAL FIREPLACES ARE CUSTOM<br>BUILT FOR EACH PROJECT. THIS DRAWING IS FOR<br>REFERENCE ONLY. | DIMENSIONS ARE IN INCHES TOLERANCES: FRACTIONAL ± 1/8" | 15/10/2020 |
| FLUE AND AIR INTAKE SIZES ARE SUBJECT TO CHANGE                                                            |                                                        |            |