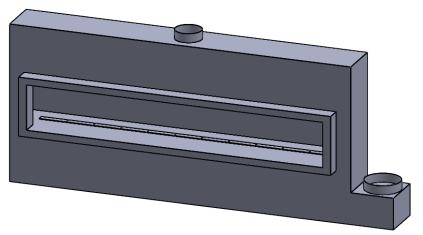

C1120
Power COOL-Pack
Front Intake

PRELIMINARY DRAWING ONLY

| EXAMPLE CONFIGURATION                                                                                      | UNLESS OTHERWISE SPECIFIED                             | DATE       |  |
|------------------------------------------------------------------------------------------------------------|--------------------------------------------------------|------------|--|
| MONTIGO COMMERCIAL FIREPLACES ARE CUSTOM<br>BUILT FOR EACH PROJECT. THIS DRAWING IS FOR<br>REFERENCE ONLY. | DIMENSIONS ARE IN INCHES TOLERANCES: FRACTIONAL ± 1/8" | 15/10/2020 |  |