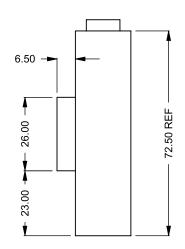

C1120
Power COOL-Pack
Front Intake

PRELIMINARY DRAWING ONLY

| EXAMPLE CONFIGURATION                                                                                      | UNLESS OTHERWISE SPECIFIED                             | DATE       |  |
|------------------------------------------------------------------------------------------------------------|--------------------------------------------------------|------------|--|
| MONTIGO COMMERCIAL FIREPLACES ARE CUSTOM<br>BUILT FOR EACH PROJECT. THIS DRAWING IS FOR<br>REFERENCE ONLY. | DIMENSIONS ARE IN INCHES TOLERANCES: FRACTIONAL ± 1/8" | 15/10/2020 |  |