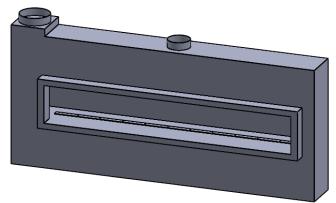

C1120
Power COOL-Pack
Front Intake

PRELIMINARY DRAWING ONLY

| EXAMPLE CONFIGURATION                                                                                      | UNLESS OTHERWISE SPECIFIED                             | DATE       |  |
|------------------------------------------------------------------------------------------------------------|--------------------------------------------------------|------------|--|
| MONTIGO COMMERCIAL FIREPLACES ARE CUSTOM<br>BUILT FOR EACH PROJECT. THIS DRAWING IS FOR<br>REFERENCE ONLY. | DIMENSIONS ARE IN INCHES TOLERANCES: FRACTIONAL ± 1/8" | 15/10/2020 |  |