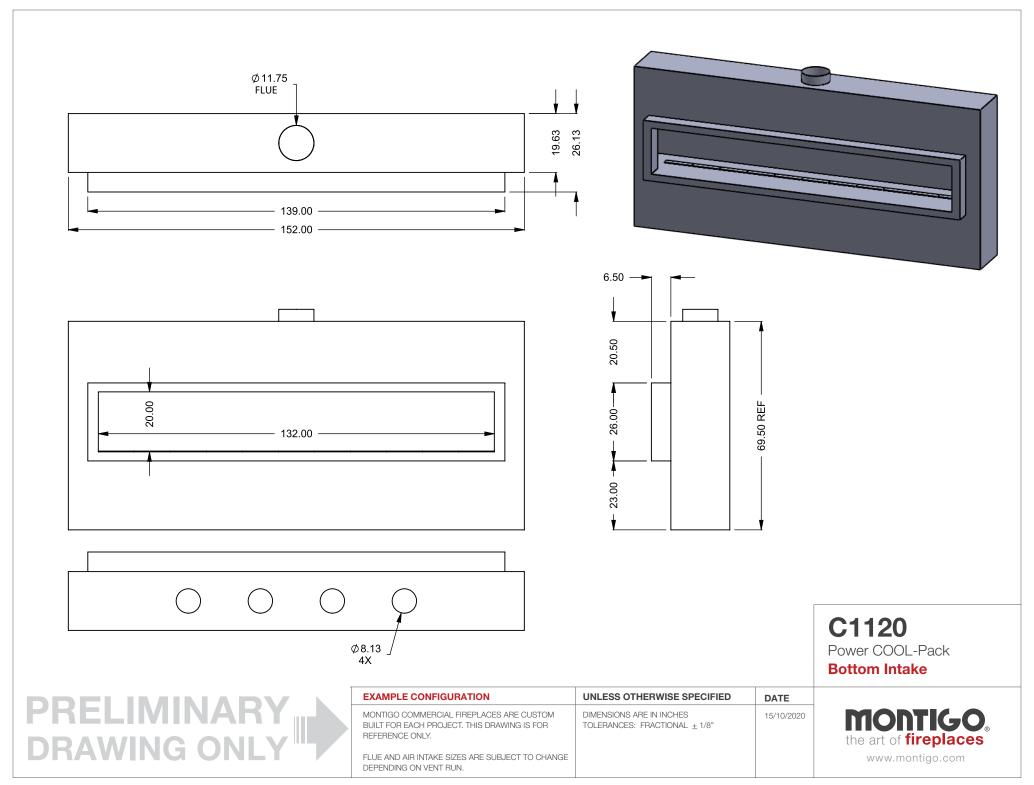

C1120
Power COOL-Pack
Front Intake

PRELIMINARY DRAWING ONLY

| EXAMPLE CONFIGURATION                                                                                      | UNLESS OTHERWISE SPECIFIED                             | DATE       |  |
|------------------------------------------------------------------------------------------------------------|--------------------------------------------------------|------------|--|
| MONTIGO COMMERCIAL FIREPLACES ARE CUSTOM<br>BUILT FOR EACH PROJECT. THIS DRAWING IS FOR<br>REFERENCE ONLY. | DIMENSIONS ARE IN INCHES TOLERANCES: FRACTIONAL ± 1/8" | 15/10/2020 |  |