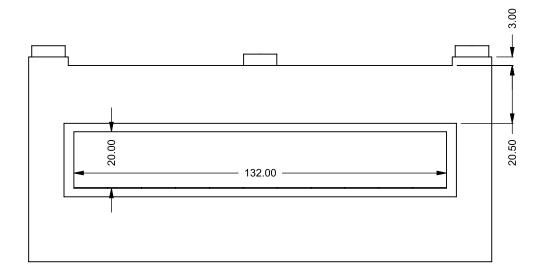

C1120
Power COOL-Pack
Front Intake

PRELIMINARY DRAWING ONLY

| EXAMPLE CONFIGURATION                                                                                      | UNLESS OTHERWISE SPECIFIED                             | DATE       |  |
|------------------------------------------------------------------------------------------------------------|--------------------------------------------------------|------------|--|
| MONTIGO COMMERCIAL FIREPLACES ARE CUSTOM<br>BUILT FOR EACH PROJECT. THIS DRAWING IS FOR<br>REFERENCE ONLY. | DIMENSIONS ARE IN INCHES TOLERANCES: FRACTIONAL ± 1/8" | 15/10/2020 |  |