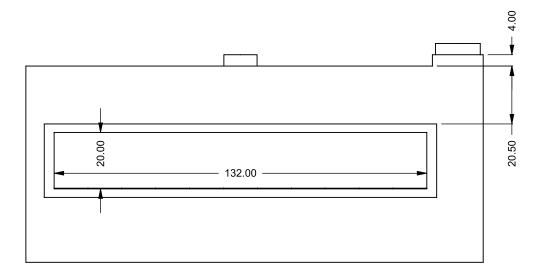

C1120
Power COOL-Pack
Front Intake

PRELIMINARY DRAWING ONLY

| EXAMPLE CONFIGURATION                                                                                      | UNLESS OTHERWISE SPECIFIED                             | DATE       |  |
|------------------------------------------------------------------------------------------------------------|--------------------------------------------------------|------------|--|
| MONTIGO COMMERCIAL FIREPLACES ARE CUSTOM<br>BUILT FOR EACH PROJECT. THIS DRAWING IS FOR<br>REFERENCE ONLY. | DIMENSIONS ARE IN INCHES TOLERANCES: FRACTIONAL ± 1/8" | 15/10/2020 |  |