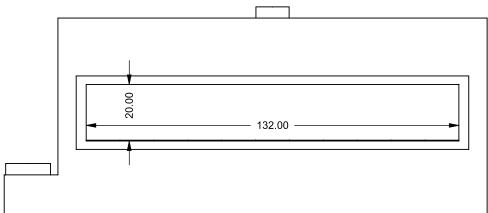

C1120
Power COOL-Pack
Front Intake

PRELIMINARY DRAWING ONLY

| EXAMPLE CONFIGURATION                                                                                      | UNLESS OTHERWISE SPECIFIED                             | DATE       |  |
|------------------------------------------------------------------------------------------------------------|--------------------------------------------------------|------------|--|
| MONTIGO COMMERCIAL FIREPLACES ARE CUSTOM<br>BUILT FOR EACH PROJECT. THIS DRAWING IS FOR<br>REFERENCE ONLY. | DIMENSIONS ARE IN INCHES TOLERANCES: FRACTIONAL ± 1/8" | 15/10/2020 |  |