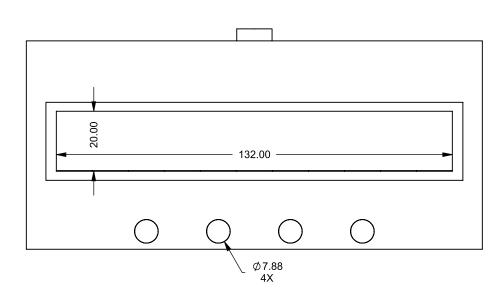

C1120
Power COOL-Pack
Front Intake

PRELIMINARY DRAWING ONLY

| EXAMPLE CONFIGURATION                                                                                      | UNLESS OTHERWISE SPECIFIED                             | DATE       |  |
|------------------------------------------------------------------------------------------------------------|--------------------------------------------------------|------------|--|
| MONTIGO COMMERCIAL FIREPLACES ARE CUSTOM<br>BUILT FOR EACH PROJECT. THIS DRAWING IS FOR<br>REFERENCE ONLY. | DIMENSIONS ARE IN INCHES TOLERANCES: FRACTIONAL ± 1/8" | 15/10/2020 |  |