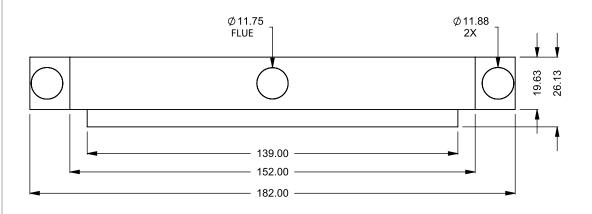

C1120
Power COOL-Pack
Front Intake

PRELIMINARY DRAWING ONLY

| EXAMPLE CONFIGURATION                                                                                      | UNLESS OTHERWISE SPECIFIED                             | DATE       |  |
|------------------------------------------------------------------------------------------------------------|--------------------------------------------------------|------------|--|
| MONTIGO COMMERCIAL FIREPLACES ARE CUSTOM<br>BUILT FOR EACH PROJECT. THIS DRAWING IS FOR<br>REFERENCE ONLY. | DIMENSIONS ARE IN INCHES TOLERANCES: FRACTIONAL ± 1/8" | 15/10/2020 |  |