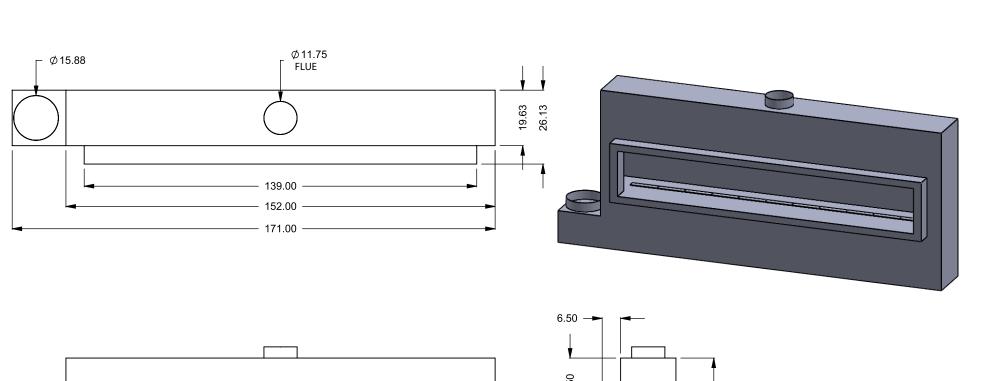

C1120
Power COOL-Pack
Front Intake

PRELIMINARY DRAWING ONLY

| EXAMPLE CONFIGURATION                                                                                      | UNLESS OTHERWISE SPECIFIED                             | DATE       |  |
|------------------------------------------------------------------------------------------------------------|--------------------------------------------------------|------------|--|
| MONTIGO COMMERCIAL FIREPLACES ARE CUSTOM<br>BUILT FOR EACH PROJECT. THIS DRAWING IS FOR<br>REFERENCE ONLY. | DIMENSIONS ARE IN INCHES TOLERANCES: FRACTIONAL ± 1/8" | 15/10/2020 |  |