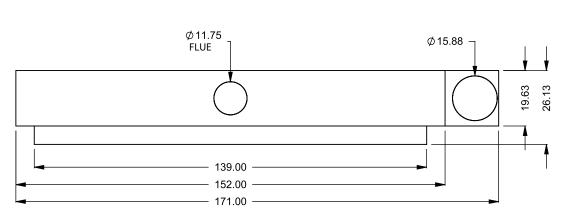

C1120
Power COOL-Pack
Front Intake

PRELIMINARY DRAWING ONLY

| EXAMPLE CONFIGURATION                                                                                      | UNLESS OTHERWISE SPECIFIED                             | DATE       |  |
|------------------------------------------------------------------------------------------------------------|--------------------------------------------------------|------------|--|
| MONTIGO COMMERCIAL FIREPLACES ARE CUSTOM<br>BUILT FOR EACH PROJECT. THIS DRAWING IS FOR<br>REFERENCE ONLY. | DIMENSIONS ARE IN INCHES TOLERANCES: FRACTIONAL ± 1/8" | 15/10/2020 |  |