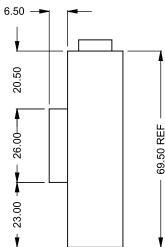

C1120
Power COOL-Pack
Front Intake

PRELIMINARY DRAWING ONLY

| EXAMPLE CONFIGURATION                                                                                      | UNLESS OTHERWISE SPECIFIED                             | DATE       |  |
|------------------------------------------------------------------------------------------------------------|--------------------------------------------------------|------------|--|
| MONTIGO COMMERCIAL FIREPLACES ARE CUSTOM<br>BUILT FOR EACH PROJECT. THIS DRAWING IS FOR<br>REFERENCE ONLY. | DIMENSIONS ARE IN INCHES TOLERANCES: FRACTIONAL ± 1/8" | 15/10/2020 |  |