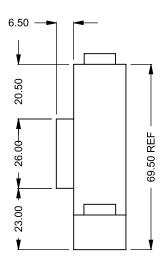

C1120
Power COOL-Pack
Front Intake

PRELIMINARY DRAWING ONLY

| EXAMPLE CONFIGURATION                                                                                      | UNLESS OTHERWISE SPECIFIED                             | DATE       |  |
|------------------------------------------------------------------------------------------------------------|--------------------------------------------------------|------------|--|
| MONTIGO COMMERCIAL FIREPLACES ARE CUSTOM<br>BUILT FOR EACH PROJECT. THIS DRAWING IS FOR<br>REFERENCE ONLY. | DIMENSIONS ARE IN INCHES TOLERANCES: FRACTIONAL ± 1/8" | 15/10/2020 |  |