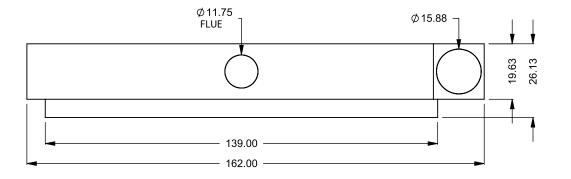

C1120
Power COOL-Pack
Front Intake

PRELIMINARY DRAWING ONLY

| EXAMPLE CONFIGURATION                                                                                      | UNLESS OTHERWISE SPECIFIED                             | DATE       |  |
|------------------------------------------------------------------------------------------------------------|--------------------------------------------------------|------------|--|
| MONTIGO COMMERCIAL FIREPLACES ARE CUSTOM<br>BUILT FOR EACH PROJECT. THIS DRAWING IS FOR<br>REFERENCE ONLY. | DIMENSIONS ARE IN INCHES TOLERANCES: FRACTIONAL ± 1/8" | 15/10/2020 |  |