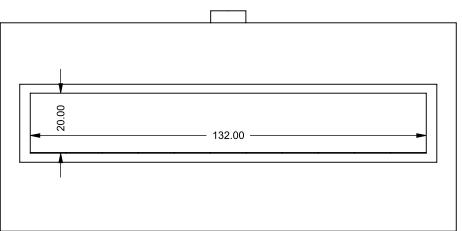

the art of fireplaces
www.montigo.com

FLUE AND AIR INTAKE SIZES ARE SUBJECT TO CHANGE

C1120
Power COOL-Pack
Rear Intake

| EXAMPLE CONFIGURATION                                                                                      | UNLESS OTHERWISE SPECIFIED                             | DATE       |
|------------------------------------------------------------------------------------------------------------|--------------------------------------------------------|------------|
| MONTIGO COMMERCIAL FIREPLACES ARE CUSTOM<br>BUILT FOR EACH PROJECT. THIS DRAWING IS FOR<br>REFERENCE ONLY. | DIMENSIONS ARE IN INCHES TOLERANCES: FRACTIONAL ± 1/8" | 15/10/2020 |

the art of fireplaces
www.montigo.com

FLUE AND AIR INTAKE SIZES ARE SUBJECT TO CHANGE

C1120
Power COOL-Pack
One Side Left Intake

PRELIMINARY DRAWING ONLY

| EXAMPLE CONFIGURATION                                                                                      | UNLESS OTHERWISE SPECIFIED                             | DATE       |
|------------------------------------------------------------------------------------------------------------|--------------------------------------------------------|------------|
| MONTIGO COMMERCIAL FIREPLACES ARE CUSTOM<br>BUILT FOR EACH PROJECT. THIS DRAWING IS FOR<br>REFERENCE ONLY. | DIMENSIONS ARE IN INCHES TOLERANCES: FRACTIONAL ± 1/8" | 15/10/2020 |