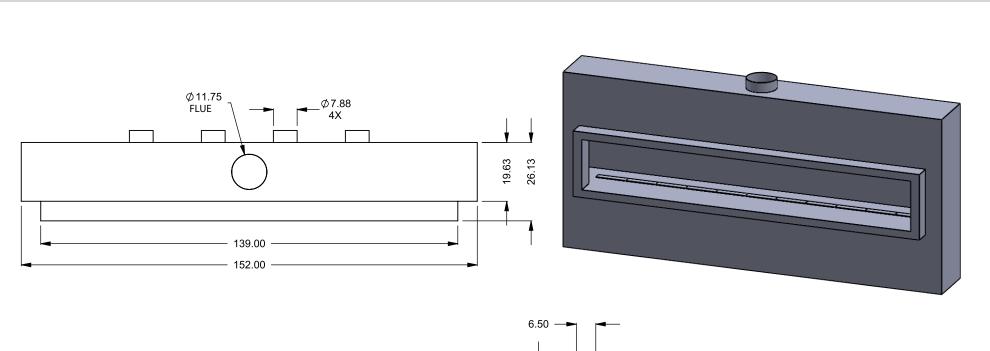

C1120
Power COOL-Pack
Front Intake

PRELIMINARY DRAWING ONLY

| EXAMPLE CONFIGURATION                                                                                      | UNLESS OTHERWISE SPECIFIED                             | DATE       |  |
|------------------------------------------------------------------------------------------------------------|--------------------------------------------------------|------------|--|
| MONTIGO COMMERCIAL FIREPLACES ARE CUSTOM<br>BUILT FOR EACH PROJECT. THIS DRAWING IS FOR<br>REFERENCE ONLY. | DIMENSIONS ARE IN INCHES TOLERANCES: FRACTIONAL ± 1/8" | 15/10/2020 |  |

the art of fireplaces
www.montigo.com

FLUE AND AIR INTAKE SIZES ARE SUBJECT TO CHANGE

C1120
Power COOL-Pack
Rear Intake

| EXAMPLE CONFIGURATION                                                                                      | UNLESS OTHERWISE SPECIFIED                             | DATE       |
|------------------------------------------------------------------------------------------------------------|--------------------------------------------------------|------------|
| MONTIGO COMMERCIAL FIREPLACES ARE CUSTOM<br>BUILT FOR EACH PROJECT. THIS DRAWING IS FOR<br>REFERENCE ONLY. | DIMENSIONS ARE IN INCHES TOLERANCES: FRACTIONAL ± 1/8" | 15/10/2020 |

the art of fireplaces
www.montigo.com

FLUE AND AIR INTAKE SIZES ARE SUBJECT TO CHANGE

C1120
Power COOL-Pack
One Side Left Intake

PRELIMINARY DRAWING ONLY

| EXAMPLE CONFIGURATION                                                                                      | UNLESS OTHERWISE SPECIFIED                             | DATE       |
|------------------------------------------------------------------------------------------------------------|--------------------------------------------------------|------------|
| MONTIGO COMMERCIAL FIREPLACES ARE CUSTOM<br>BUILT FOR EACH PROJECT. THIS DRAWING IS FOR<br>REFERENCE ONLY. | DIMENSIONS ARE IN INCHES TOLERANCES: FRACTIONAL ± 1/8" | 15/10/2020 |