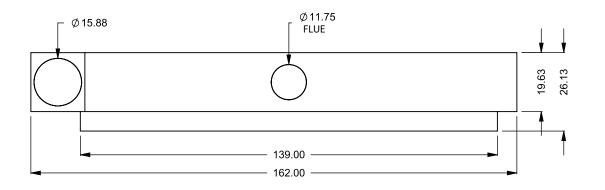

C1120
Power COOL-Pack
Front Intake

PRELIMINARY DRAWING ONLY

| EXAMPLE CONFIGURATION                                                                                      | UNLESS OTHERWISE SPECIFIED                             | DATE       |  |
|------------------------------------------------------------------------------------------------------------|--------------------------------------------------------|------------|--|
| MONTIGO COMMERCIAL FIREPLACES ARE CUSTOM<br>BUILT FOR EACH PROJECT. THIS DRAWING IS FOR<br>REFERENCE ONLY. | DIMENSIONS ARE IN INCHES TOLERANCES: FRACTIONAL ± 1/8" | 15/10/2020 |  |