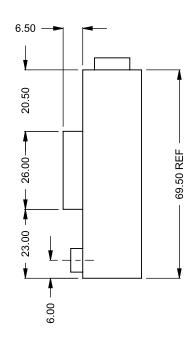

C1120
Power COOL-Pack
Front Intake

PRELIMINARY DRAWING ONLY

| EXAMPLE CONFIGURATION                                                                                      | UNLESS OTHERWISE SPECIFIED                             | DATE       |  |
|------------------------------------------------------------------------------------------------------------|--------------------------------------------------------|------------|--|
| MONTIGO COMMERCIAL FIREPLACES ARE CUSTOM<br>BUILT FOR EACH PROJECT. THIS DRAWING IS FOR<br>REFERENCE ONLY. | DIMENSIONS ARE IN INCHES TOLERANCES: FRACTIONAL ± 1/8" | 15/10/2020 |  |

the art of fireplaces
www.montigo.com

FLUE AND AIR INTAKE SIZES ARE SUBJECT TO CHANGE

C1120
Power COOL-Pack
Rear Intake

| EXAMPLE CONFIGURATION                                                                                      | UNLESS OTHERWISE SPECIFIED                             | DATE       |
|------------------------------------------------------------------------------------------------------------|--------------------------------------------------------|------------|
| MONTIGO COMMERCIAL FIREPLACES ARE CUSTOM<br>BUILT FOR EACH PROJECT. THIS DRAWING IS FOR<br>REFERENCE ONLY. | DIMENSIONS ARE IN INCHES TOLERANCES: FRACTIONAL ± 1/8" | 15/10/2020 |