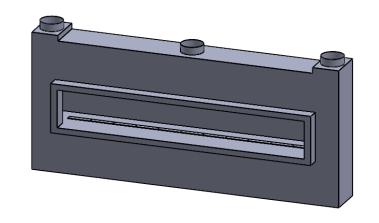

C1120
Power COOL-Pack
Front Intake

PRELIMINARY DRAWING ONLY

| EXAMPLE CONFIGURATION                                                                                      | UNLESS OTHERWISE SPECIFIED                             | DATE       |  |
|------------------------------------------------------------------------------------------------------------|--------------------------------------------------------|------------|--|
| MONTIGO COMMERCIAL FIREPLACES ARE CUSTOM<br>BUILT FOR EACH PROJECT. THIS DRAWING IS FOR<br>REFERENCE ONLY. | DIMENSIONS ARE IN INCHES TOLERANCES: FRACTIONAL ± 1/8" | 15/10/2020 |  |