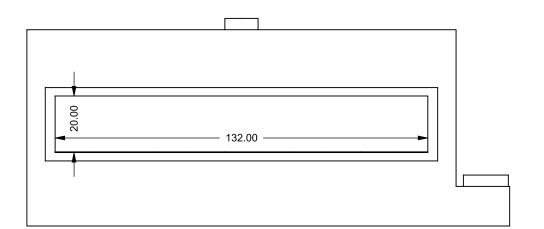

C1120
Power COOL-Pack
Front Intake

PRELIMINARY DRAWING ONLY

| EXAMPLE CONFIGURATION                                                                                      | UNLESS OTHERWISE SPECIFIED                             | DATE       |  |
|------------------------------------------------------------------------------------------------------------|--------------------------------------------------------|------------|--|
| MONTIGO COMMERCIAL FIREPLACES ARE CUSTOM<br>BUILT FOR EACH PROJECT. THIS DRAWING IS FOR<br>REFERENCE ONLY. | DIMENSIONS ARE IN INCHES TOLERANCES: FRACTIONAL ± 1/8" | 15/10/2020 |  |