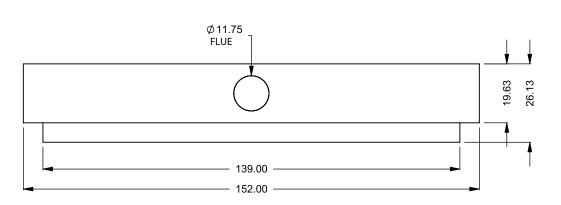

C1120
Power COOL-Pack
Front Intake

PRELIMINARY DRAWING ONLY

| EXAMPLE CONFIGURATION                                                                                      | UNLESS OTHERWISE SPECIFIED                             | DATE       |  |
|------------------------------------------------------------------------------------------------------------|--------------------------------------------------------|------------|--|
| MONTIGO COMMERCIAL FIREPLACES ARE CUSTOM<br>BUILT FOR EACH PROJECT. THIS DRAWING IS FOR<br>REFERENCE ONLY. | DIMENSIONS ARE IN INCHES TOLERANCES: FRACTIONAL ± 1/8" | 15/10/2020 |  |