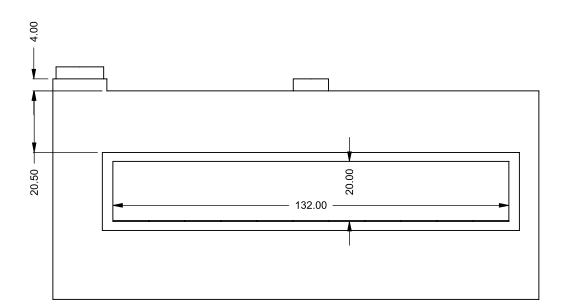

C1120
Power COOL-Pack
Front Intake

PRELIMINARY DRAWING ONLY

| EXAMPLE CONFIGURATION                                                                                      | UNLESS OTHERWISE SPECIFIED                             | DATE       |  |
|------------------------------------------------------------------------------------------------------------|--------------------------------------------------------|------------|--|
| MONTIGO COMMERCIAL FIREPLACES ARE CUSTOM<br>BUILT FOR EACH PROJECT. THIS DRAWING IS FOR<br>REFERENCE ONLY. | DIMENSIONS ARE IN INCHES TOLERANCES: FRACTIONAL ± 1/8" | 15/10/2020 |  |