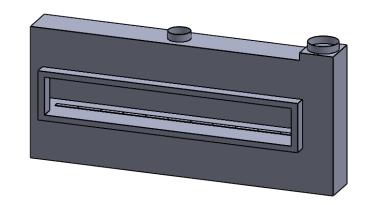

C1120
Power COOL-Pack
Front Intake

PRELIMINARY DRAWING ONLY

| EXAMPLE CONFIGURATION                                                                                      | UNLESS OTHERWISE SPECIFIED                             | DATE       |  |
|------------------------------------------------------------------------------------------------------------|--------------------------------------------------------|------------|--|
| MONTIGO COMMERCIAL FIREPLACES ARE CUSTOM<br>BUILT FOR EACH PROJECT. THIS DRAWING IS FOR<br>REFERENCE ONLY. | DIMENSIONS ARE IN INCHES TOLERANCES: FRACTIONAL ± 1/8" | 15/10/2020 |  |