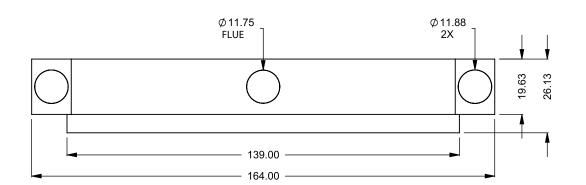

C1120
Power COOL-Pack
Front Intake

PRELIMINARY DRAWING ONLY

| EXAMPLE CONFIGURATION                                                                                      | UNLESS OTHERWISE SPECIFIED                             | DATE       |  |
|------------------------------------------------------------------------------------------------------------|--------------------------------------------------------|------------|--|
| MONTIGO COMMERCIAL FIREPLACES ARE CUSTOM<br>BUILT FOR EACH PROJECT. THIS DRAWING IS FOR<br>REFERENCE ONLY. | DIMENSIONS ARE IN INCHES TOLERANCES: FRACTIONAL ± 1/8" | 15/10/2020 |  |