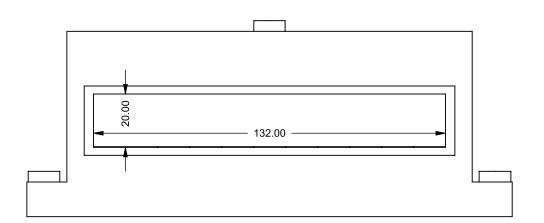

C1120
Power COOL-Pack
Front Intake

PRELIMINARY DRAWING ONLY

| EXAMPLE CONFIGURATION                                                                                      | UNLESS OTHERWISE SPECIFIED                             | DATE       |  |
|------------------------------------------------------------------------------------------------------------|--------------------------------------------------------|------------|--|
| MONTIGO COMMERCIAL FIREPLACES ARE CUSTOM<br>BUILT FOR EACH PROJECT. THIS DRAWING IS FOR<br>REFERENCE ONLY. | DIMENSIONS ARE IN INCHES TOLERANCES: FRACTIONAL ± 1/8" | 15/10/2020 |  |