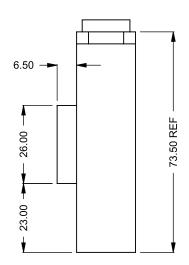

C1120
Power COOL-Pack
Front Intake

PRELIMINARY DRAWING ONLY

| EXAMPLE CONFIGURATION                                                                                      | UNLESS OTHERWISE SPECIFIED                             | DATE       |  |
|------------------------------------------------------------------------------------------------------------|--------------------------------------------------------|------------|--|
| MONTIGO COMMERCIAL FIREPLACES ARE CUSTOM<br>BUILT FOR EACH PROJECT. THIS DRAWING IS FOR<br>REFERENCE ONLY. | DIMENSIONS ARE IN INCHES TOLERANCES: FRACTIONAL ± 1/8" | 15/10/2020 |  |