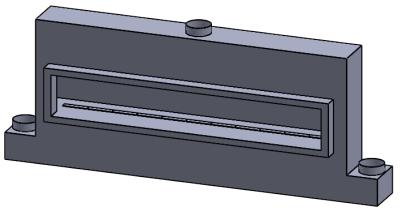

C1120
Power COOL-Pack
Front Intake

PRELIMINARY DRAWING ONLY

| EXAMPLE CONFIGURATION                                                                                      | UNLESS OTHERWISE SPECIFIED                             | DATE       |  |
|------------------------------------------------------------------------------------------------------------|--------------------------------------------------------|------------|--|
| MONTIGO COMMERCIAL FIREPLACES ARE CUSTOM<br>BUILT FOR EACH PROJECT. THIS DRAWING IS FOR<br>REFERENCE ONLY. | DIMENSIONS ARE IN INCHES TOLERANCES: FRACTIONAL ± 1/8" | 15/10/2020 |  |