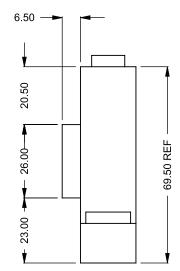

C1120
Power COOL-Pack
Front Intake

PRELIMINARY DRAWING ONLY

| EXAMPLE CONFIGURATION                                                                                      | UNLESS OTHERWISE SPECIFIED                             | DATE       |  |
|------------------------------------------------------------------------------------------------------------|--------------------------------------------------------|------------|--|
| MONTIGO COMMERCIAL FIREPLACES ARE CUSTOM<br>BUILT FOR EACH PROJECT. THIS DRAWING IS FOR<br>REFERENCE ONLY. | DIMENSIONS ARE IN INCHES TOLERANCES: FRACTIONAL ± 1/8" | 15/10/2020 |  |