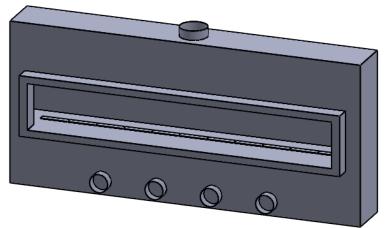

C1120
Power COOL-Pack
Front Intake

PRELIMINARY DRAWING ONLY

| EXAMPLE CONFIGURATION                                                                                      | UNLESS OTHERWISE SPECIFIED                             | DATE       |  |
|------------------------------------------------------------------------------------------------------------|--------------------------------------------------------|------------|--|
| MONTIGO COMMERCIAL FIREPLACES ARE CUSTOM<br>BUILT FOR EACH PROJECT. THIS DRAWING IS FOR<br>REFERENCE ONLY. | DIMENSIONS ARE IN INCHES TOLERANCES: FRACTIONAL ± 1/8" | 15/10/2020 |  |