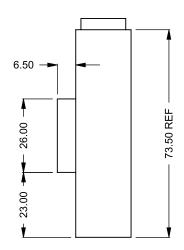

C1120
Power COOL-Pack
Front Intake

PRELIMINARY DRAWING ONLY

| EXAMPLE CONFIGURATION                                                                                      | UNLESS OTHERWISE SPECIFIED                             | DATE       |  |
|------------------------------------------------------------------------------------------------------------|--------------------------------------------------------|------------|--|
| MONTIGO COMMERCIAL FIREPLACES ARE CUSTOM<br>BUILT FOR EACH PROJECT. THIS DRAWING IS FOR<br>REFERENCE ONLY. | DIMENSIONS ARE IN INCHES TOLERANCES: FRACTIONAL ± 1/8" | 15/10/2020 |  |