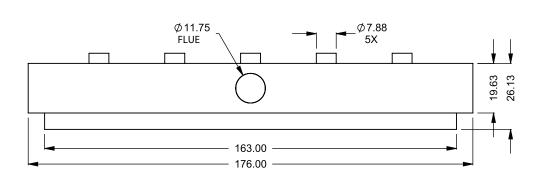

C1320
Power COOL-Pack
Front Intake

PRELIMINARY DRAWING ONLY

| I | EXAMPLE CONFIGURATION                                                                                | UNLESS OTHERWISE SPECIFIED                             | DATE       |
|---|------------------------------------------------------------------------------------------------------|--------------------------------------------------------|------------|
|   | MONTIGO COMMERCIAL FIREPLACES ARE CUSTOM BUILT FOR EACH PROJECT. THIS DRAWING IS FOR REFERENCE ONLY. | DIMENSIONS ARE IN INCHES TOLERANCES: FRACTIONAL ± 1/8" | 15/10/2020 |