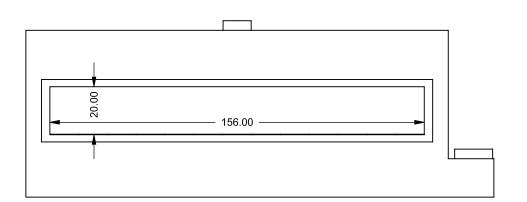

C1320
Power COOL-Pack
Front Intake

PRELIMINARY DRAWING ONLY

| I | EXAMPLE CONFIGURATION                                                                                | UNLESS OTHERWISE SPECIFIED                             | DATE       |
|---|------------------------------------------------------------------------------------------------------|--------------------------------------------------------|------------|
|   | MONTIGO COMMERCIAL FIREPLACES ARE CUSTOM BUILT FOR EACH PROJECT. THIS DRAWING IS FOR REFERENCE ONLY. | DIMENSIONS ARE IN INCHES TOLERANCES: FRACTIONAL ± 1/8" | 15/10/2020 |