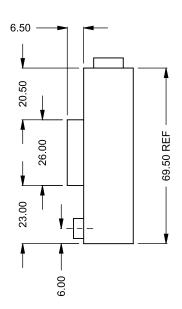

C1320
Power COOL-Pack
Front Intake

PRELIMINARY DRAWING ONLY

| I | EXAMPLE CONFIGURATION                                                                                | UNLESS OTHERWISE SPECIFIED                             | DATE       |
|---|------------------------------------------------------------------------------------------------------|--------------------------------------------------------|------------|
|   | MONTIGO COMMERCIAL FIREPLACES ARE CUSTOM BUILT FOR EACH PROJECT. THIS DRAWING IS FOR REFERENCE ONLY. | DIMENSIONS ARE IN INCHES TOLERANCES: FRACTIONAL ± 1/8" | 15/10/2020 |