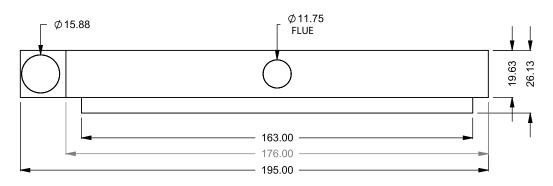

C1320
Power COOL-Pack
Front Intake

PRELIMINARY DRAWING ONLY

| I | EXAMPLE CONFIGURATION                                                                                | UNLESS OTHERWISE SPECIFIED                             | DATE       |
|---|------------------------------------------------------------------------------------------------------|--------------------------------------------------------|------------|
|   | MONTIGO COMMERCIAL FIREPLACES ARE CUSTOM BUILT FOR EACH PROJECT. THIS DRAWING IS FOR REFERENCE ONLY. | DIMENSIONS ARE IN INCHES TOLERANCES: FRACTIONAL ± 1/8" | 15/10/2020 |