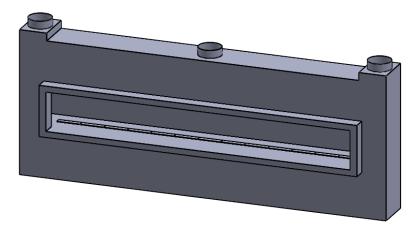

C1320
Power COOL-Pack
Front Intake

PRELIMINARY DRAWING ONLY

| I | EXAMPLE CONFIGURATION                                                                                | UNLESS OTHERWISE SPECIFIED                             | DATE       |
|---|------------------------------------------------------------------------------------------------------|--------------------------------------------------------|------------|
|   | MONTIGO COMMERCIAL FIREPLACES ARE CUSTOM BUILT FOR EACH PROJECT. THIS DRAWING IS FOR REFERENCE ONLY. | DIMENSIONS ARE IN INCHES TOLERANCES: FRACTIONAL ± 1/8" | 15/10/2020 |