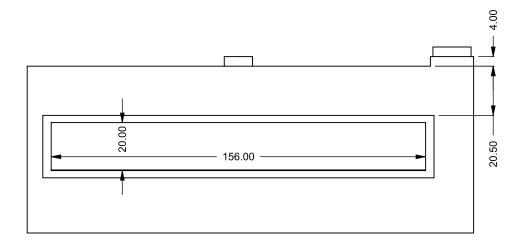

C1320
Power COOL-Pack
Front Intake

PRELIMINARY DRAWING ONLY

| I | EXAMPLE CONFIGURATION                                                                                | UNLESS OTHERWISE SPECIFIED                             | DATE       |
|---|------------------------------------------------------------------------------------------------------|--------------------------------------------------------|------------|
|   | MONTIGO COMMERCIAL FIREPLACES ARE CUSTOM BUILT FOR EACH PROJECT. THIS DRAWING IS FOR REFERENCE ONLY. | DIMENSIONS ARE IN INCHES TOLERANCES: FRACTIONAL ± 1/8" | 15/10/2020 |