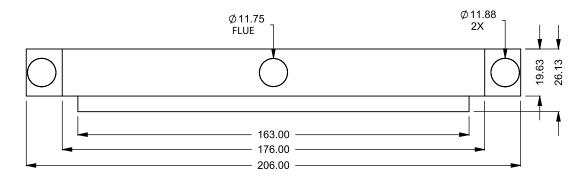

C1320
Power COOL-Pack
Front Intake

PRELIMINARY DRAWING ONLY

| I | EXAMPLE CONFIGURATION                                                                                | UNLESS OTHERWISE SPECIFIED                             | DATE       |
|---|------------------------------------------------------------------------------------------------------|--------------------------------------------------------|------------|
|   | MONTIGO COMMERCIAL FIREPLACES ARE CUSTOM BUILT FOR EACH PROJECT. THIS DRAWING IS FOR REFERENCE ONLY. | DIMENSIONS ARE IN INCHES TOLERANCES: FRACTIONAL ± 1/8" | 15/10/2020 |