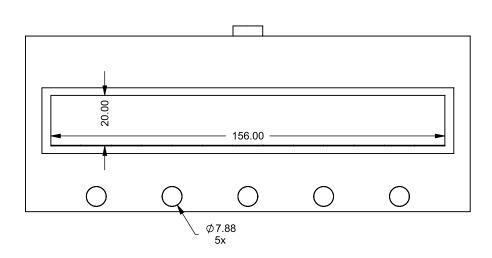

C1320
Power COOL-Pack
Front Intake

PRELIMINARY DRAWING ONLY

| I | EXAMPLE CONFIGURATION                                                                                | UNLESS OTHERWISE SPECIFIED                             | DATE       |
|---|------------------------------------------------------------------------------------------------------|--------------------------------------------------------|------------|
|   | MONTIGO COMMERCIAL FIREPLACES ARE CUSTOM BUILT FOR EACH PROJECT. THIS DRAWING IS FOR REFERENCE ONLY. | DIMENSIONS ARE IN INCHES TOLERANCES: FRACTIONAL ± 1/8" | 15/10/2020 |