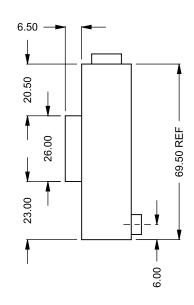

C1320
Power COOL-Pack
Front Intake

PRELIMINARY DRAWING ONLY

| I | EXAMPLE CONFIGURATION                                                                                | UNLESS OTHERWISE SPECIFIED                             | DATE       |
|---|------------------------------------------------------------------------------------------------------|--------------------------------------------------------|------------|
|   | MONTIGO COMMERCIAL FIREPLACES ARE CUSTOM BUILT FOR EACH PROJECT. THIS DRAWING IS FOR REFERENCE ONLY. | DIMENSIONS ARE IN INCHES TOLERANCES: FRACTIONAL ± 1/8" | 15/10/2020 |