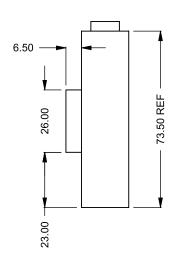

fireplaces

www.montigo.com

FLUE AND AIR INTAKE SIZES ARE SUBJECT TO CHANGE









C1320
Power COOL-Pack
Top One Side Right Intake

PRELIMINARY DRAWING ONLY

| EXAMPLE CONFIGURATION                                                                                      | UNLESS OTHERWISE SPECIFIED                             | DATE       |
|------------------------------------------------------------------------------------------------------------|--------------------------------------------------------|------------|
| MONTIGO COMMERCIAL FIREPLACES ARE CUSTOM<br>BUILT FOR EACH PROJECT. THIS DRAWING IS FOR<br>REFERENCE ONLY. | DIMENSIONS ARE IN INCHES TOLERANCES: FRACTIONAL ± 1/8" | 15/10/2020 |

the art of fireplaces

www.montigo.com

FLUE AND AIR INTAKE SIZES ARE SUBJECT TO CHANGE









C1320
Power COOL-Pack
Top Dual Side Intake



| EXAMPLE CONFIGURATION                                                                                      | UNLESS OTHERWISE SPECIFIED                             | DATE       |
|------------------------------------------------------------------------------------------------------------|--------------------------------------------------------|------------|
| MONTIGO COMMERCIAL FIREPLACES ARE CUSTOM<br>BUILT FOR EACH PROJECT. THIS DRAWING IS FOR<br>REFERENCE ONLY. | DIMENSIONS ARE IN INCHES TOLERANCES: FRACTIONAL ± 1/8" | 15/10/2020 |



FLUE AND AIR INTAKE SIZES ARE SUBJECT TO CHANGE