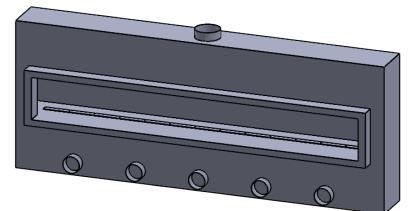

C1320
Power COOL-Pack
Front Intake

PRELIMINARY DRAWING ONLY

| I | EXAMPLE CONFIGURATION                                                                                | UNLESS OTHERWISE SPECIFIED                             | DATE       |
|---|------------------------------------------------------------------------------------------------------|--------------------------------------------------------|------------|
|   | MONTIGO COMMERCIAL FIREPLACES ARE CUSTOM BUILT FOR EACH PROJECT. THIS DRAWING IS FOR REFERENCE ONLY. | DIMENSIONS ARE IN INCHES TOLERANCES: FRACTIONAL ± 1/8" | 15/10/2020 |