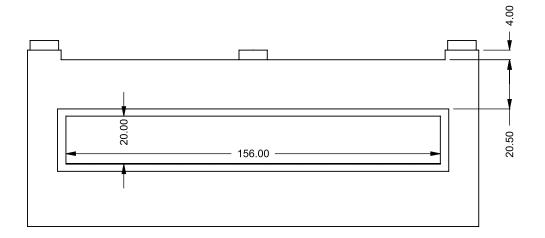

f fireplaces

www.montigo.com

FLUE AND AIR INTAKE SIZES ARE SUBJECT TO CHANGE









C1320
Power COOL-Pack
Top One Side Right Intake

PRELIMINARY DRAWING ONLY

| EXAMPLE CONFIGURATION                                                                                      | UNLESS OTHERWISE SPECIFIED                             | DATE       |
|------------------------------------------------------------------------------------------------------------|--------------------------------------------------------|------------|
| MONTIGO COMMERCIAL FIREPLACES ARE CUSTOM<br>BUILT FOR EACH PROJECT. THIS DRAWING IS FOR<br>REFERENCE ONLY. | DIMENSIONS ARE IN INCHES TOLERANCES: FRACTIONAL ± 1/8" | 15/10/2020 |

the art of fireplaces

www.montigo.com

FLUE AND AIR INTAKE SIZES ARE SUBJECT TO CHANGE









C1320
Power COOL-Pack
Top Dual Side Intake



| EXAMPLE CONFIGURATION                                                                                      | UNLESS OTHERWISE SPECIFIED                             | DATE       |
|------------------------------------------------------------------------------------------------------------|--------------------------------------------------------|------------|
| MONTIGO COMMERCIAL FIREPLACES ARE CUSTOM<br>BUILT FOR EACH PROJECT. THIS DRAWING IS FOR<br>REFERENCE ONLY. | DIMENSIONS ARE IN INCHES TOLERANCES: FRACTIONAL ± 1/8" | 15/10/2020 |



FLUE AND AIR INTAKE SIZES ARE SUBJECT TO CHANGE