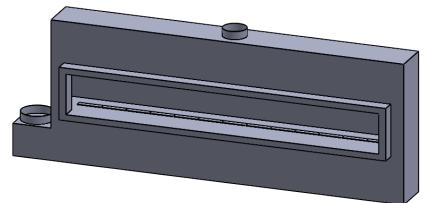

C1320
Power COOL-Pack
Front Intake

PRELIMINARY DRAWING ONLY

| I | EXAMPLE CONFIGURATION                                                                                | UNLESS OTHERWISE SPECIFIED                             | DATE       |
|---|------------------------------------------------------------------------------------------------------|--------------------------------------------------------|------------|
|   | MONTIGO COMMERCIAL FIREPLACES ARE CUSTOM BUILT FOR EACH PROJECT. THIS DRAWING IS FOR REFERENCE ONLY. | DIMENSIONS ARE IN INCHES TOLERANCES: FRACTIONAL ± 1/8" | 15/10/2020 |