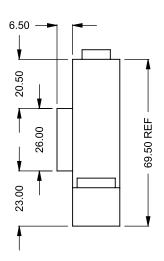

C1320
Power COOL-Pack
Front Intake

PRELIMINARY DRAWING ONLY

| I | EXAMPLE CONFIGURATION                                                                                | UNLESS OTHERWISE SPECIFIED                             | DATE       |
|---|------------------------------------------------------------------------------------------------------|--------------------------------------------------------|------------|
|   | MONTIGO COMMERCIAL FIREPLACES ARE CUSTOM BUILT FOR EACH PROJECT. THIS DRAWING IS FOR REFERENCE ONLY. | DIMENSIONS ARE IN INCHES TOLERANCES: FRACTIONAL ± 1/8" | 15/10/2020 |