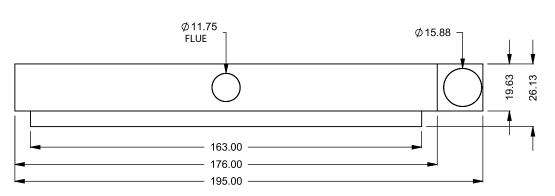

C1320
Power COOL-Pack
Front Intake

PRELIMINARY DRAWING ONLY

| I | EXAMPLE CONFIGURATION                                                                                | UNLESS OTHERWISE SPECIFIED                             | DATE       |
|---|------------------------------------------------------------------------------------------------------|--------------------------------------------------------|------------|
|   | MONTIGO COMMERCIAL FIREPLACES ARE CUSTOM BUILT FOR EACH PROJECT. THIS DRAWING IS FOR REFERENCE ONLY. | DIMENSIONS ARE IN INCHES TOLERANCES: FRACTIONAL ± 1/8" | 15/10/2020 |