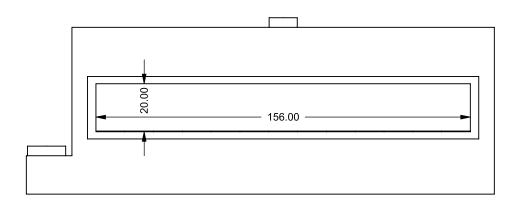

C1320
Power COOL-Pack
Front Intake

PRELIMINARY DRAWING ONLY

| I | EXAMPLE CONFIGURATION                                                                                | UNLESS OTHERWISE SPECIFIED                             | DATE       |
|---|------------------------------------------------------------------------------------------------------|--------------------------------------------------------|------------|
|   | MONTIGO COMMERCIAL FIREPLACES ARE CUSTOM BUILT FOR EACH PROJECT. THIS DRAWING IS FOR REFERENCE ONLY. | DIMENSIONS ARE IN INCHES TOLERANCES: FRACTIONAL ± 1/8" | 15/10/2020 |