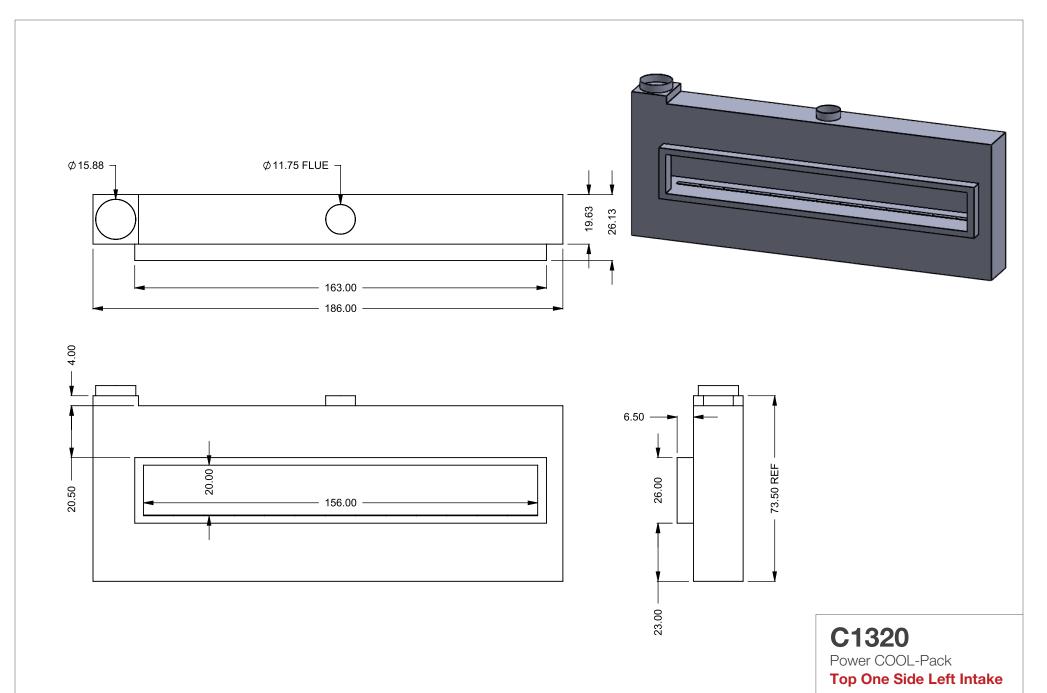

DIMENSIONS ARE IN INCHES
TOLERANCES: FRACTIONAL ± 1/8"

15/10/2020

the art of fireplaces

www.montigo.com

FLUE AND AIR INTAKE SIZES ARE SUBJECT TO CHANGE

C1320
Power COOL-Pack
Top One Side Right Intake

PRELIMINARY DRAWING ONLY

| EXAMPLE CONFIGURATION                                                                                      | UNLESS OTHERWISE SPECIFIED                             | DATE       |
|------------------------------------------------------------------------------------------------------------|--------------------------------------------------------|------------|
| MONTIGO COMMERCIAL FIREPLACES ARE CUSTOM<br>BUILT FOR EACH PROJECT. THIS DRAWING IS FOR<br>REFERENCE ONLY. | DIMENSIONS ARE IN INCHES TOLERANCES: FRACTIONAL ± 1/8" | 15/10/2020 |