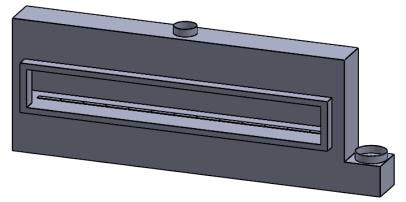

C1320
Power COOL-Pack
Front Intake

PRELIMINARY DRAWING ONLY

| I | EXAMPLE CONFIGURATION                                                                                | UNLESS OTHERWISE SPECIFIED                             | DATE       |
|---|------------------------------------------------------------------------------------------------------|--------------------------------------------------------|------------|
|   | MONTIGO COMMERCIAL FIREPLACES ARE CUSTOM BUILT FOR EACH PROJECT. THIS DRAWING IS FOR REFERENCE ONLY. | DIMENSIONS ARE IN INCHES TOLERANCES: FRACTIONAL ± 1/8" | 15/10/2020 |