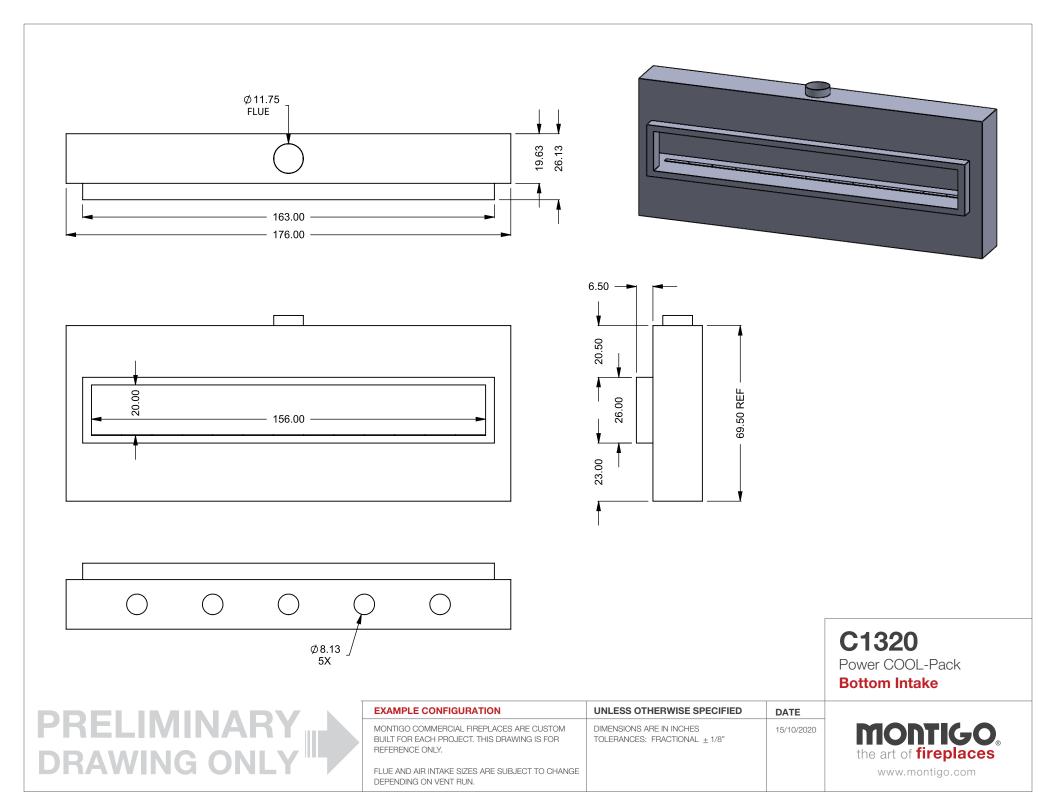

C1320
Power COOL-Pack
Front Intake

PRELIMINARY DRAWING ONLY

| I | EXAMPLE CONFIGURATION                                                                                | UNLESS OTHERWISE SPECIFIED                             | DATE       |
|---|------------------------------------------------------------------------------------------------------|--------------------------------------------------------|------------|
|   | MONTIGO COMMERCIAL FIREPLACES ARE CUSTOM BUILT FOR EACH PROJECT. THIS DRAWING IS FOR REFERENCE ONLY. | DIMENSIONS ARE IN INCHES TOLERANCES: FRACTIONAL ± 1/8" | 15/10/2020 |