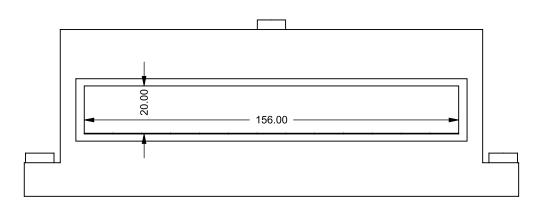

C1320
Power COOL-Pack
Front Intake

PRELIMINARY DRAWING ONLY

| I | EXAMPLE CONFIGURATION                                                                                | UNLESS OTHERWISE SPECIFIED                             | DATE       |
|---|------------------------------------------------------------------------------------------------------|--------------------------------------------------------|------------|
|   | MONTIGO COMMERCIAL FIREPLACES ARE CUSTOM BUILT FOR EACH PROJECT. THIS DRAWING IS FOR REFERENCE ONLY. | DIMENSIONS ARE IN INCHES TOLERANCES: FRACTIONAL ± 1/8" | 15/10/2020 |