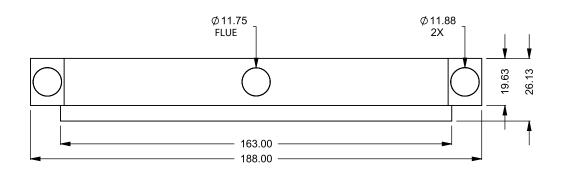

C1320
Power COOL-Pack
Front Intake

PRELIMINARY DRAWING ONLY

| I | EXAMPLE CONFIGURATION                                                                                | UNLESS OTHERWISE SPECIFIED                             | DATE       |
|---|------------------------------------------------------------------------------------------------------|--------------------------------------------------------|------------|
|   | MONTIGO COMMERCIAL FIREPLACES ARE CUSTOM BUILT FOR EACH PROJECT. THIS DRAWING IS FOR REFERENCE ONLY. | DIMENSIONS ARE IN INCHES TOLERANCES: FRACTIONAL ± 1/8" | 15/10/2020 |