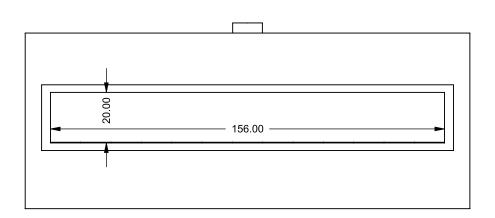

C1320
Power COOL-Pack
Front Intake

PRELIMINARY DRAWING ONLY

| I | EXAMPLE CONFIGURATION                                                                                | UNLESS OTHERWISE SPECIFIED                             | DATE       |
|---|------------------------------------------------------------------------------------------------------|--------------------------------------------------------|------------|
|   | MONTIGO COMMERCIAL FIREPLACES ARE CUSTOM BUILT FOR EACH PROJECT. THIS DRAWING IS FOR REFERENCE ONLY. | DIMENSIONS ARE IN INCHES TOLERANCES: FRACTIONAL ± 1/8" | 15/10/2020 |