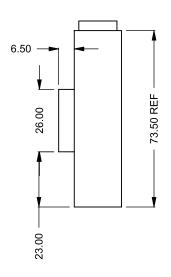

C1320
Power COOL-Pack
Front Intake

PRELIMINARY DRAWING ONLY

| I | EXAMPLE CONFIGURATION                                                                                | UNLESS OTHERWISE SPECIFIED                             | DATE       |
|---|------------------------------------------------------------------------------------------------------|--------------------------------------------------------|------------|
|   | MONTIGO COMMERCIAL FIREPLACES ARE CUSTOM BUILT FOR EACH PROJECT. THIS DRAWING IS FOR REFERENCE ONLY. | DIMENSIONS ARE IN INCHES TOLERANCES: FRACTIONAL ± 1/8" | 15/10/2020 |