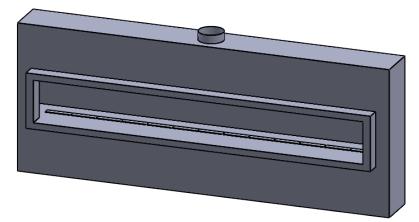

C1320
Power COOL-Pack
Front Intake

PRELIMINARY DRAWING ONLY

| I | EXAMPLE CONFIGURATION                                                                                | UNLESS OTHERWISE SPECIFIED                             | DATE       |
|---|------------------------------------------------------------------------------------------------------|--------------------------------------------------------|------------|
|   | MONTIGO COMMERCIAL FIREPLACES ARE CUSTOM BUILT FOR EACH PROJECT. THIS DRAWING IS FOR REFERENCE ONLY. | DIMENSIONS ARE IN INCHES TOLERANCES: FRACTIONAL ± 1/8" | 15/10/2020 |