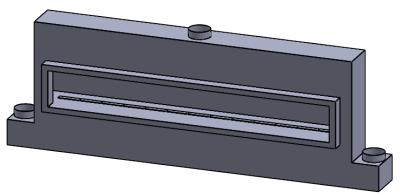

C1320
Power COOL-Pack
Front Intake

PRELIMINARY DRAWING ONLY

| I | EXAMPLE CONFIGURATION                                                                                | UNLESS OTHERWISE SPECIFIED                             | DATE       |
|---|------------------------------------------------------------------------------------------------------|--------------------------------------------------------|------------|
|   | MONTIGO COMMERCIAL FIREPLACES ARE CUSTOM BUILT FOR EACH PROJECT. THIS DRAWING IS FOR REFERENCE ONLY. | DIMENSIONS ARE IN INCHES TOLERANCES: FRACTIONAL ± 1/8" | 15/10/2020 |