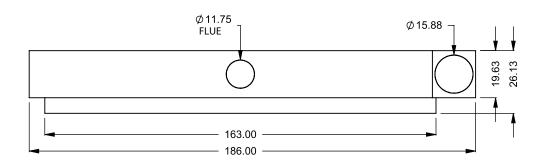

DIMENSIONS ARE IN INCHES
TOLERANCES: FRACTIONAL ± 1/8"

15/10/2020

the art of fireplaces

www.montigo.com

FLUE AND AIR INTAKE SIZES ARE SUBJECT TO CHANGE

C1320
Power COOL-Pack
Top One Side Right Intake

PRELIMINARY DRAWING ONLY

| EXAMPLE CONFIGURATION                                                                                      | UNLESS OTHERWISE SPECIFIED                             | DATE       |
|------------------------------------------------------------------------------------------------------------|--------------------------------------------------------|------------|
| MONTIGO COMMERCIAL FIREPLACES ARE CUSTOM<br>BUILT FOR EACH PROJECT. THIS DRAWING IS FOR<br>REFERENCE ONLY. | DIMENSIONS ARE IN INCHES TOLERANCES: FRACTIONAL ± 1/8" | 15/10/2020 |