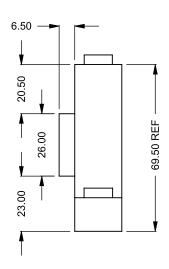

FLUE AND AIR INTAKE SIZES ARE SUBJECT TO CHANGE

C1320
Power COOL-Pack
One Side Left Intake

| EXAMPLE CONFIGURATION                                                                                      | UNLESS OTHERWISE SPECIFIED                             | DATE       |
|------------------------------------------------------------------------------------------------------------|--------------------------------------------------------|------------|
| MONTIGO COMMERCIAL FIREPLACES ARE CUSTOM<br>BUILT FOR EACH PROJECT. THIS DRAWING IS FOR<br>REFERENCE ONLY. | DIMENSIONS ARE IN INCHES TOLERANCES: FRACTIONAL ± 1/8" | 15/10/2020 |