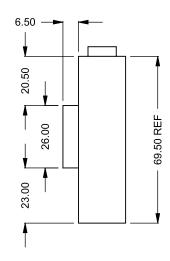

C1320
Power COOL-Pack
Front Intake

PRELIMINARY DRAWING ONLY

| I | EXAMPLE CONFIGURATION                                                                                | UNLESS OTHERWISE SPECIFIED                             | DATE       |
|---|------------------------------------------------------------------------------------------------------|--------------------------------------------------------|------------|
|   | MONTIGO COMMERCIAL FIREPLACES ARE CUSTOM BUILT FOR EACH PROJECT. THIS DRAWING IS FOR REFERENCE ONLY. | DIMENSIONS ARE IN INCHES TOLERANCES: FRACTIONAL ± 1/8" | 15/10/2020 |