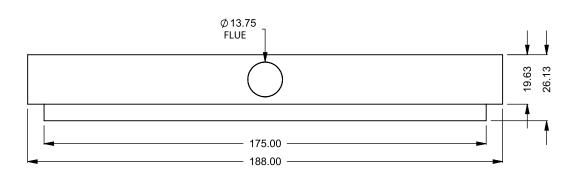

C1420
Power COOL-Pack
Bottom Intake

## PRELIMINARY DRAWING ONLY

| EXAMPLE CONFIGURATION                                                                                | UNLESS OTHERWISE SPECIFIED                             | DATE       |
|------------------------------------------------------------------------------------------------------|--------------------------------------------------------|------------|
| MONTIGO COMMERCIAL FIREPLACES ARE CUSTOM BUILT FOR EACH PROJECT. THIS DRAWING IS FOR REFERENCE ONLY. | DIMENSIONS ARE IN INCHES TOLERANCES: FRACTIONAL ± 1/8" | 15/10/2020 |

the art of fireplaces

www.montigo.com

FLUE AND AIR INTAKE SIZES ARE SUBJECT TO CHANGE

C1420
Power COOL-Pack
Front Intake