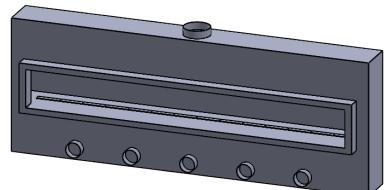

the art of fireplaces
www.montigo.com

FLUE AND AIR INTAKE SIZES ARE SUBJECT TO CHANGE

C1420
Power COOL-Pack
Rear Intake

## PRELIMINARY DRAWING ONLY

| EXAMPLE CONFIGURATION                                                                                      | UNLESS OTHERWISE SPECIFIED                             | DATE       |
|------------------------------------------------------------------------------------------------------------|--------------------------------------------------------|------------|
| MONTIGO COMMERCIAL FIREPLACES ARE CUSTOM<br>BUILT FOR EACH PROJECT. THIS DRAWING IS FOR<br>REFERENCE ONLY. | DIMENSIONS ARE IN INCHES TOLERANCES: FRACTIONAL ± 1/8" | 15/10/2020 |