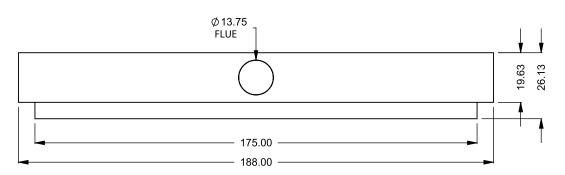

the art of fireplaces

www.montigo.com

FLUE AND AIR INTAKE SIZES ARE SUBJECT TO CHANGE

C1420
Power COOL-Pack
Front Intake

## PRELIMINARY DRAWING ONLY

| EXAMPLE CONFIGURATION                                                                                | UNLESS OTHERWISE SPECIFIED                             | DATE       |  |  |
|------------------------------------------------------------------------------------------------------|--------------------------------------------------------|------------|--|--|
| MONTIGO COMMERCIAL FIREPLACES ARE CUSTOM BUILT FOR EACH PROJECT. THIS DRAWING IS FOR REFERENCE ONLY. | DIMENSIONS ARE IN INCHES TOLERANCES: FRACTIONAL ± 1/8" | 15/10/2020 |  |  |