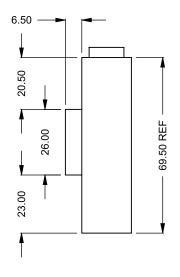

the art of fireplaces

www.montigo.com

FLUE AND AIR INTAKE SIZES ARE SUBJECT TO CHANGE

C1420
Power COOL-Pack
Front Intake