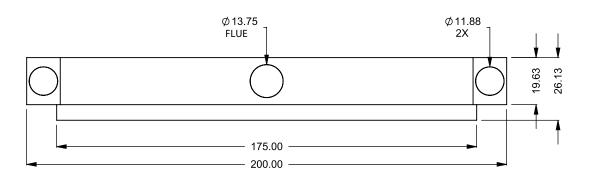

the art of fireplaces
www.montigo.com

FLUE AND AIR INTAKE SIZES ARE SUBJECT TO CHANGE

C1420
Power COOL-Pack
Top Dual Side Intake

PRELIMINARY DRAWING ONLY

| EXAMPLE CONFIGURATION                                                                                      | UNLESS OTHERWISE SPECIFIED                             | DATE       |
|------------------------------------------------------------------------------------------------------------|--------------------------------------------------------|------------|
| MONTIGO COMMERCIAL FIREPLACES ARE CUSTOM<br>BUILT FOR EACH PROJECT. THIS DRAWING IS FOR<br>REFERENCE ONLY. | DIMENSIONS ARE IN INCHES TOLERANCES: FRACTIONAL ± 1/8" | 15/10/2020 |

the art of fireplaces

www.montigo.com

FLUE AND AIR INTAKE SIZES ARE SUBJECT TO CHANGE