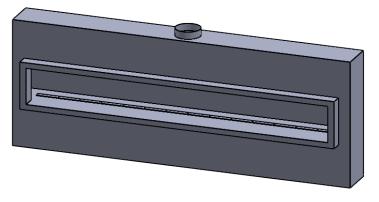

the art of fireplaces
www.montigo.com

FLUE AND AIR INTAKE SIZES ARE SUBJECT TO CHANGE

C1420
Power COOL-Pack
Rear Intake

## PRELIMINARY DRAWING ONLY

| EXAMPLE CONFIGURATION                                                                                      | UNLESS OTHERWISE SPECIFIED                             | DATE       |
|------------------------------------------------------------------------------------------------------------|--------------------------------------------------------|------------|
| MONTIGO COMMERCIAL FIREPLACES ARE CUSTOM<br>BUILT FOR EACH PROJECT. THIS DRAWING IS FOR<br>REFERENCE ONLY. | DIMENSIONS ARE IN INCHES TOLERANCES: FRACTIONAL ± 1/8" | 15/10/2020 |