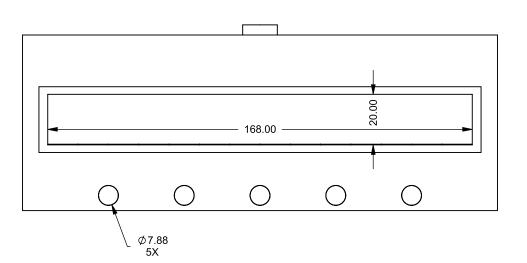

the art of fireplaces
www.montigo.com

FLUE AND AIR INTAKE SIZES ARE SUBJECT TO CHANGE

C1420
Power COOL-Pack
Top Dual Side Intake

PRELIMINARY DRAWING ONLY

| EXAMPLE CONFIGURATION                                                                                      | UNLESS OTHERWISE SPECIFIED                             | DATE       |
|------------------------------------------------------------------------------------------------------------|--------------------------------------------------------|------------|
| MONTIGO COMMERCIAL FIREPLACES ARE CUSTOM<br>BUILT FOR EACH PROJECT. THIS DRAWING IS FOR<br>REFERENCE ONLY. | DIMENSIONS ARE IN INCHES TOLERANCES: FRACTIONAL ± 1/8" | 15/10/2020 |