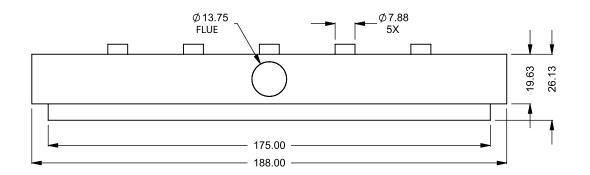

the art of fireplaces

www.montigo.com

FLUE AND AIR INTAKE SIZES ARE SUBJECT TO CHANGE

C1420
Power COOL-Pack
Front Intake

## PRELIMINARY DRAWING ONLY

| EXAMPLE CONFIGURATION                                                                                | UNLESS OTHERWISE SPECIFIED                             | DATE       |  |  |
|------------------------------------------------------------------------------------------------------|--------------------------------------------------------|------------|--|--|
| MONTIGO COMMERCIAL FIREPLACES ARE CUSTOM BUILT FOR EACH PROJECT. THIS DRAWING IS FOR REFERENCE ONLY. | DIMENSIONS ARE IN INCHES TOLERANCES: FRACTIONAL ± 1/8" | 15/10/2020 |  |  |