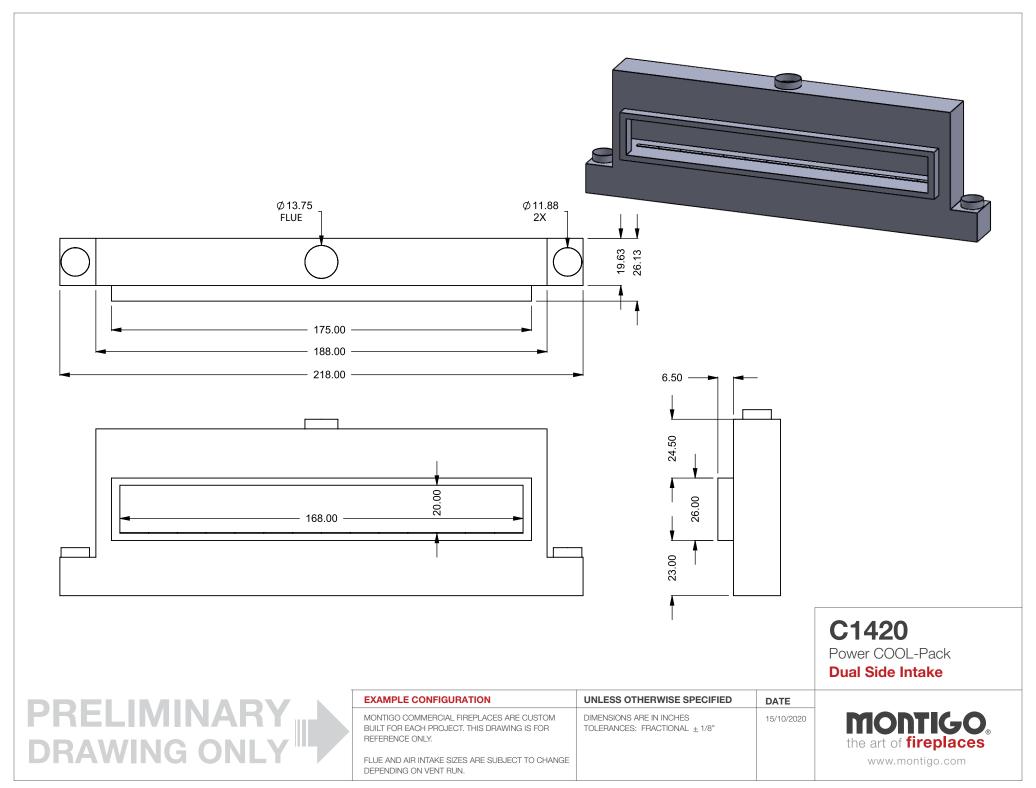

the art of fireplaces
www.montigo.com

FLUE AND AIR INTAKE SIZES ARE SUBJECT TO CHANGE

C1420
Power COOL-Pack
Top Dual Side Intake

PRELIMINARY DRAWING ONLY

| EXAMPLE CONFIGURATION                                                                                      | UNLESS OTHERWISE SPECIFIED                             | DATE       |
|------------------------------------------------------------------------------------------------------------|--------------------------------------------------------|------------|
| MONTIGO COMMERCIAL FIREPLACES ARE CUSTOM<br>BUILT FOR EACH PROJECT. THIS DRAWING IS FOR<br>REFERENCE ONLY. | DIMENSIONS ARE IN INCHES TOLERANCES: FRACTIONAL ± 1/8" | 15/10/2020 |

the art of fireplaces

www.montigo.com

FLUE AND AIR INTAKE SIZES ARE SUBJECT TO CHANGE