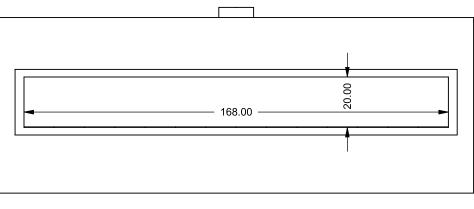

the art of fireplaces

www.montigo.com

FLUE AND AIR INTAKE SIZES ARE SUBJECT TO CHANGE

C1420
Power COOL-Pack
Front Intake