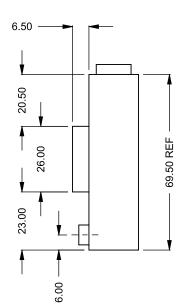

C1420
Power COOL-Pack
Bottom Intake

## PRELIMINARY DRAWING ONLY

| EXAMPLE CONFIGURATION                                                                                | UNLESS OTHERWISE SPECIFIED                             | DATE       |
|------------------------------------------------------------------------------------------------------|--------------------------------------------------------|------------|
| MONTIGO COMMERCIAL FIREPLACES ARE CUSTOM BUILT FOR EACH PROJECT. THIS DRAWING IS FOR REFERENCE ONLY. | DIMENSIONS ARE IN INCHES TOLERANCES: FRACTIONAL ± 1/8" | 15/10/2020 |