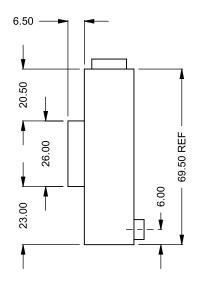

the art of fireplaces
www.montigo.com

FLUE AND AIR INTAKE SIZES ARE SUBJECT TO CHANGE

C1420
Power COOL-Pack
Top Dual Side Intake

PRELIMINARY DRAWING ONLY

| EXAMPLE CONFIGURATION                                                                                      | UNLESS OTHERWISE SPECIFIED                             | DATE       |
|------------------------------------------------------------------------------------------------------------|--------------------------------------------------------|------------|
| MONTIGO COMMERCIAL FIREPLACES ARE CUSTOM<br>BUILT FOR EACH PROJECT. THIS DRAWING IS FOR<br>REFERENCE ONLY. | DIMENSIONS ARE IN INCHES TOLERANCES: FRACTIONAL ± 1/8" | 15/10/2020 |

the art of fireplaces

www.montigo.com

FLUE AND AIR INTAKE SIZES ARE SUBJECT TO CHANGE