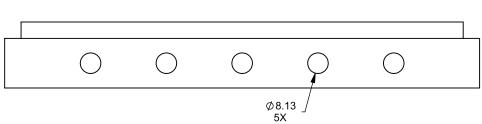

C1420
Power COOL-Pack
Bottom Intake

## PRELIMINARY DRAWING ONLY

| EXAMPLE CONFIGURATION                                                                                | UNLESS OTHERWISE SPECIFIED                             | DATE       |
|------------------------------------------------------------------------------------------------------|--------------------------------------------------------|------------|
| MONTIGO COMMERCIAL FIREPLACES ARE CUSTOM BUILT FOR EACH PROJECT. THIS DRAWING IS FOR REFERENCE ONLY. | DIMENSIONS ARE IN INCHES TOLERANCES: FRACTIONAL ± 1/8" | 15/10/2020 |