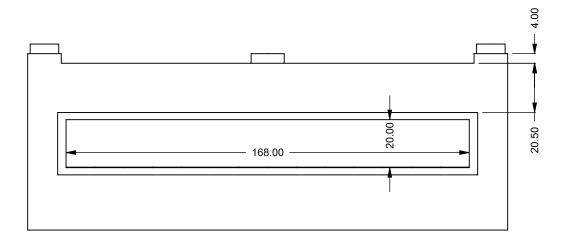

C1420
Power COOL-Pack
Bottom Intake

## PRELIMINARY DRAWING ONLY

| EXAMPLE CONFIGURATION                                                                                | UNLESS OTHERWISE SPECIFIED                             | DATE       |
|------------------------------------------------------------------------------------------------------|--------------------------------------------------------|------------|
| MONTIGO COMMERCIAL FIREPLACES ARE CUSTOM BUILT FOR EACH PROJECT. THIS DRAWING IS FOR REFERENCE ONLY. | DIMENSIONS ARE IN INCHES TOLERANCES: FRACTIONAL ± 1/8" | 15/10/2020 |

the art of fireplaces

www.montigo.com

FLUE AND AIR INTAKE SIZES ARE SUBJECT TO CHANGE

C1420
Power COOL-Pack
Front Intake