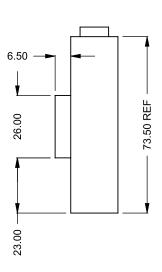

C1420
Power COOL-Pack
Bottom Intake

## PRELIMINARY DRAWING ONLY

| EXAMPLE CONFIGURATION                                                                                | UNLESS OTHERWISE SPECIFIED                             | DATE       |
|------------------------------------------------------------------------------------------------------|--------------------------------------------------------|------------|
| MONTIGO COMMERCIAL FIREPLACES ARE CUSTOM BUILT FOR EACH PROJECT. THIS DRAWING IS FOR REFERENCE ONLY. | DIMENSIONS ARE IN INCHES TOLERANCES: FRACTIONAL ± 1/8" | 15/10/2020 |

the art of fireplaces

www.montigo.com

FLUE AND AIR INTAKE SIZES ARE SUBJECT TO CHANGE

C1420
Power COOL-Pack
Front Intake