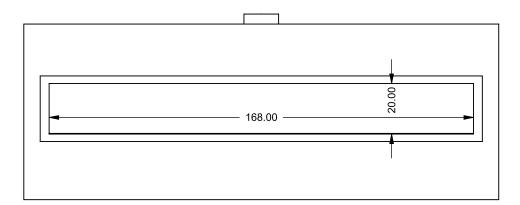

the art of fireplaces
www.montigo.com

FLUE AND AIR INTAKE SIZES ARE SUBJECT TO CHANGE

C1420
Power COOL-Pack
Top Dual Side Intake

PRELIMINARY DRAWING ONLY

| EXAMPLE CONFIGURATION                                                                                      | UNLESS OTHERWISE SPECIFIED                             | DATE       |
|------------------------------------------------------------------------------------------------------------|--------------------------------------------------------|------------|
| MONTIGO COMMERCIAL FIREPLACES ARE CUSTOM<br>BUILT FOR EACH PROJECT. THIS DRAWING IS FOR<br>REFERENCE ONLY. | DIMENSIONS ARE IN INCHES TOLERANCES: FRACTIONAL ± 1/8" | 15/10/2020 |