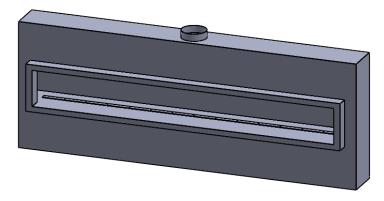

the art of fireplaces

www.montigo.com

FLUE AND AIR INTAKE SIZES ARE SUBJECT TO CHANGE

C1420
Power COOL-Pack
Front Intake