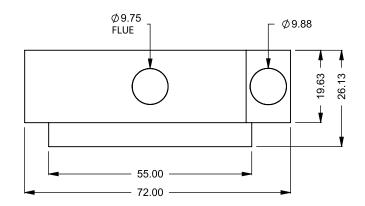

T



C420 COOL-Pack Top One SIde Right Intake

| PRELIMINA  |  |
|------------|--|
|            |  |
| DRAWING ON |  |
|            |  |

| EXAMPLE CONFIGURATION                                                                                      | UNLESS OTHERWISE SPECIFIED                                | DATE       |                              |
|------------------------------------------------------------------------------------------------------------|-----------------------------------------------------------|------------|------------------------------|
| MONTIGO COMMERCIAL FIREPLACES ARE CUSTOM<br>BUILT FOR EACH PROJECT. THIS DRAWING IS FOR<br>REFERENCE ONLY. | DIMENSIONS ARE IN INCHES<br>TOLERANCES: FRACTIONAL ± 1/8" | 15/10/2020 | the art of <b>fireplaces</b> |
| FLUE AND