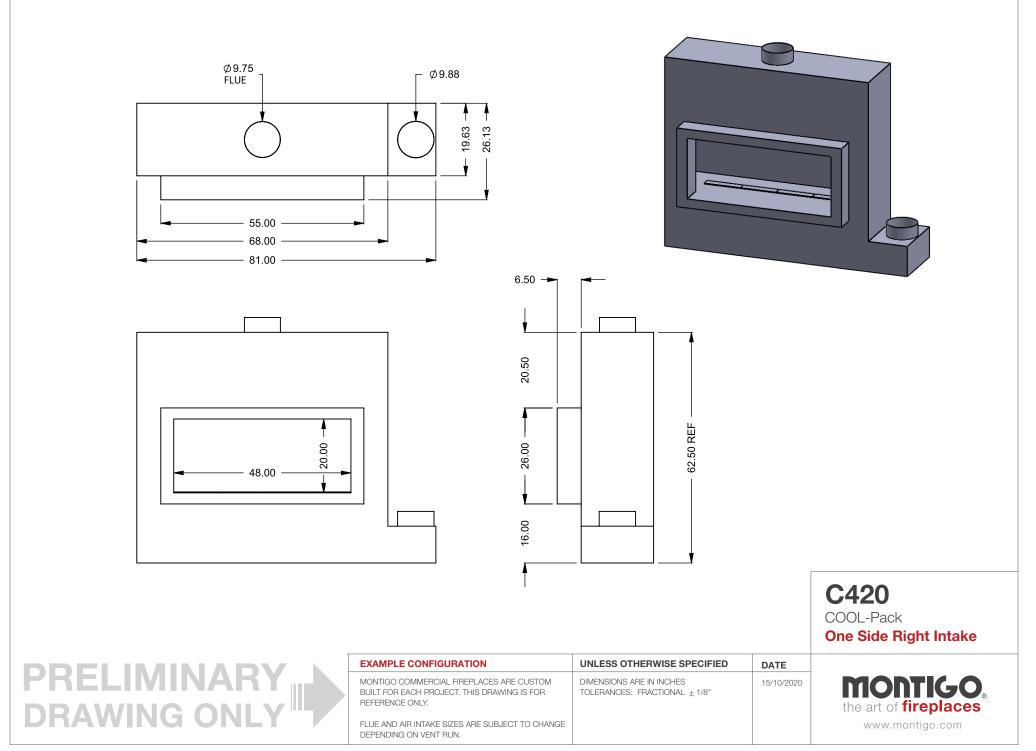

T

C420 COOL-Pack Top One SIde Right Intake

| PRELIMINA  |  |
|------------|--|
|            |  |
| DRAWING ON |  |
|            |  |

| EXAMPLE CONFIGURATION                                                                                      | UNLESS OTHERWISE SPECIFIED                                | DATE       |                              |
|------------------------------------------------------------------------------------------------------------|-----------------------------------------------------------|------------|------------------------------|
| MONTIGO COMMERCIAL FIREPLACES ARE CUSTOM<br>BUILT FOR EACH PROJECT. THIS DRAWING IS FOR<br>REFERENCE ONLY. | DIMENSIONS ARE IN INCHES<br>TOLERANCES: FRACTIONAL ± 1/8" | 15/10/2020 | the art of <b>fireplaces</b> |
| FLUE AND AIR INTAKE SIZES ARE SUBJECT TO CHANGE<br>DEPENDING ON VENT RUN.                                  |                                                           |            | www.montigo.com              |