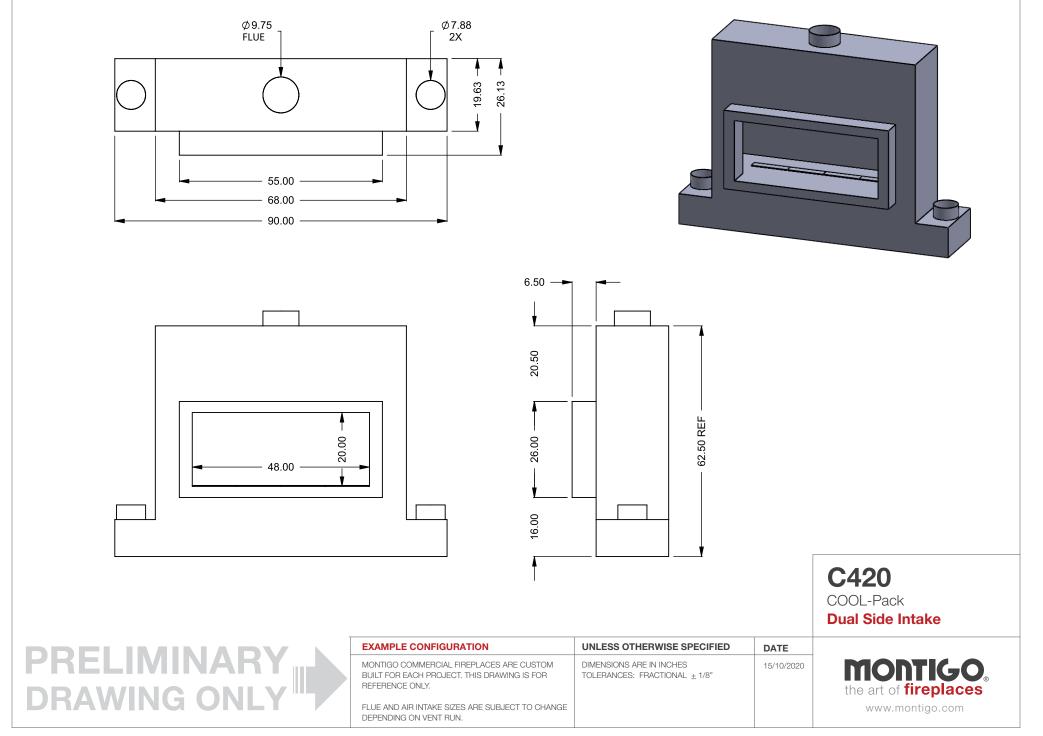

C420 COOL-Pack Top Dual Side Intake

| PR  | ELIMI | NARY |  |
|-----|-------|------|--|
| DR/ | AWING | ONLY |  |

| EXAMPLE CONFIGURATION                                                                                      | UNLESS OTHERWISE SPECIFIED                                 | DATE       |                              |
|------------------------------------------------------------------------------------------------------------|------------------------------------------------------------|------------|------------------------------|
| MONTIGO COMMERCIAL FIREPLACES ARE CUSTOM<br>BUILT FOR EACH PROJECT. THIS DRAWING IS FOR<br>REFERENCE ONLY. | DIMENSIONS ARE IN INCHES TOLERANCES: FRACTIONAL $\pm$ 1/8" | 15/10/2020 | the art of <b>fireplaces</b> |
| FLUE AND AIR INTAKE SIZES ARE SUBJECT TO CHANGE<br>DEPENDING ON VENT RUN.                                  |                                                            |            | www.montigo.com              |