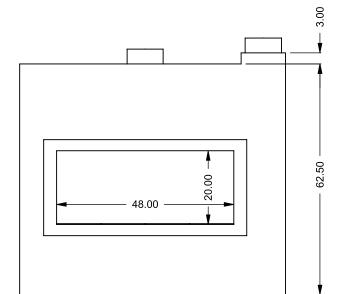

T

C420 COOL-Pack Top One SIde Right Intake

| PRELIMINA  |  |
|------------|--|
|            |  |
| DRAWING ON |  |
|            |  |

| EXAMPLE CONFIGURATION                                                                                      | UNLESS OTHERWISE SPECIFIED                                | DATE       |                              |
|------------------------------------------------------------------------------------------------------------|-----------------------------------------------------------|------------|------------------------------|
| MONTIGO COMMERCIAL FIREPLACES ARE CUSTOM<br>BUILT FOR EACH PROJECT. THIS DRAWING IS FOR<br>REFERENCE ONLY. | DIMENSIONS ARE IN INCHES<br>TOLERANCES: FRACTIONAL ± 1/8" | 15/10/2020 | the art of <b>fireplaces</b> |
| FLUE AND AIR INTAKE SIZES ARE SUBJECT TO CHANGE<br>DEPENDING ON VENT RUN.                                  |                                                           |            | www.montigo.com              |