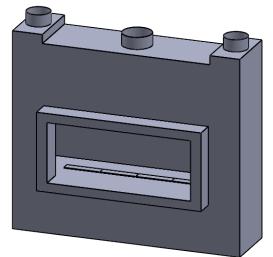

T

C420 COOL-Pack Top One SIde Right Intake

| PRELIMINA  |  |
|------------|--|
|            |  |
| DRAWING ON |  |
|            |  |

| EXAMPLE CONFIGURATION                                                                                      | UNLESS OTHERWISE SPECIFIED                                | DATE       |                              |
|------------------------------------------------------------------------------------------------------------|-----------------------------------------------------------|------------|------------------------------|
| MONTIGO COMMERCIAL FIREPLACES ARE CUSTOM<br>BUILT FOR EACH PROJECT. THIS DRAWING IS FOR<br>REFERENCE ONLY. | DIMENSIONS ARE IN INCHES<br>TOLERANCES: FRACTIONAL ± 1/8" | 15/10/2020 | the art of <b>fireplaces</b> |
| FLUE AND AIR INTAKE SIZES ARE SUBJECT TO CHANGE<br>DEPENDING ON VENT RUN.                                  |                                                           |            | www.montigo.com              |