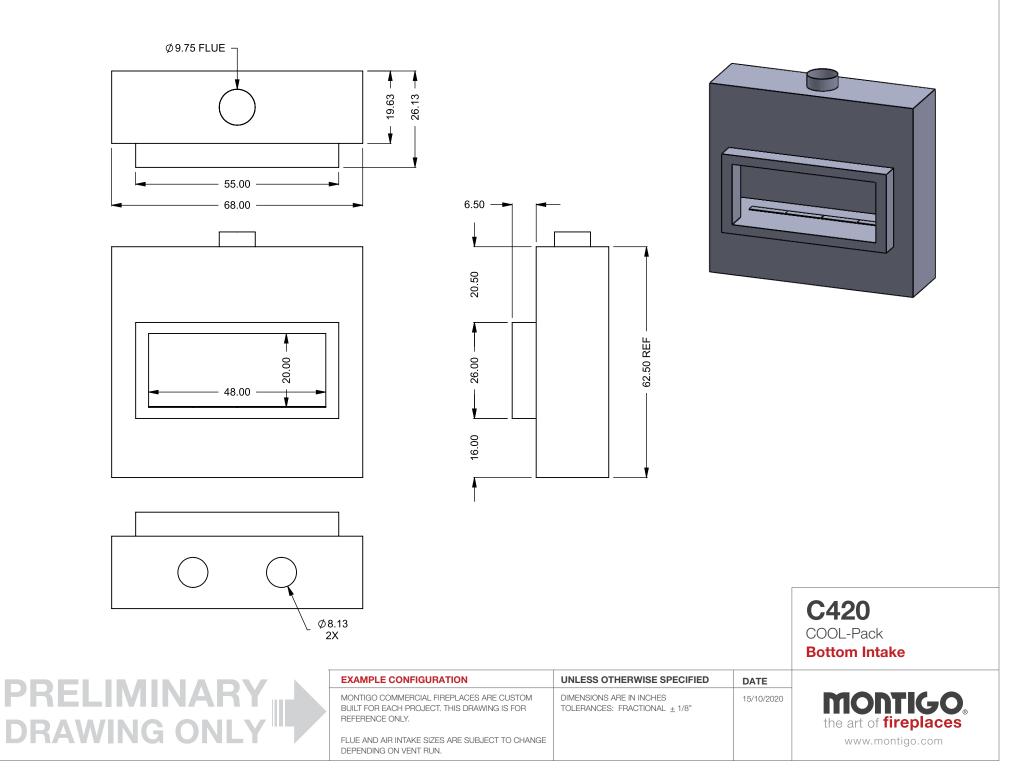

T



C420 COOL-Pack Top One SIde Right Intake

| PRELIMINA  |  |
|------------|--|
|            |  |
| DRAWING ON |  |
|            |  |

| EXAMPLE CONFIGURATION                                                                                      | UNLESS OTHERWISE SPECIFIED                                | DATE       |                              |
|------------------------------------------------------------------------------------------------------------|-----------------------------------------------------------|------------|------------------------------|
| MONTIGO COMMERCIAL FIREPLACES ARE CUSTOM<br>BUILT FOR EACH PROJECT. THIS DRAWING IS FOR<br>REFERENCE ONLY. | DIMENSIONS ARE IN INCHES<br>TOLERANCES: FRACTIONAL ± 1/8" | 15/10/2020 | the art of <b>fireplaces</b>