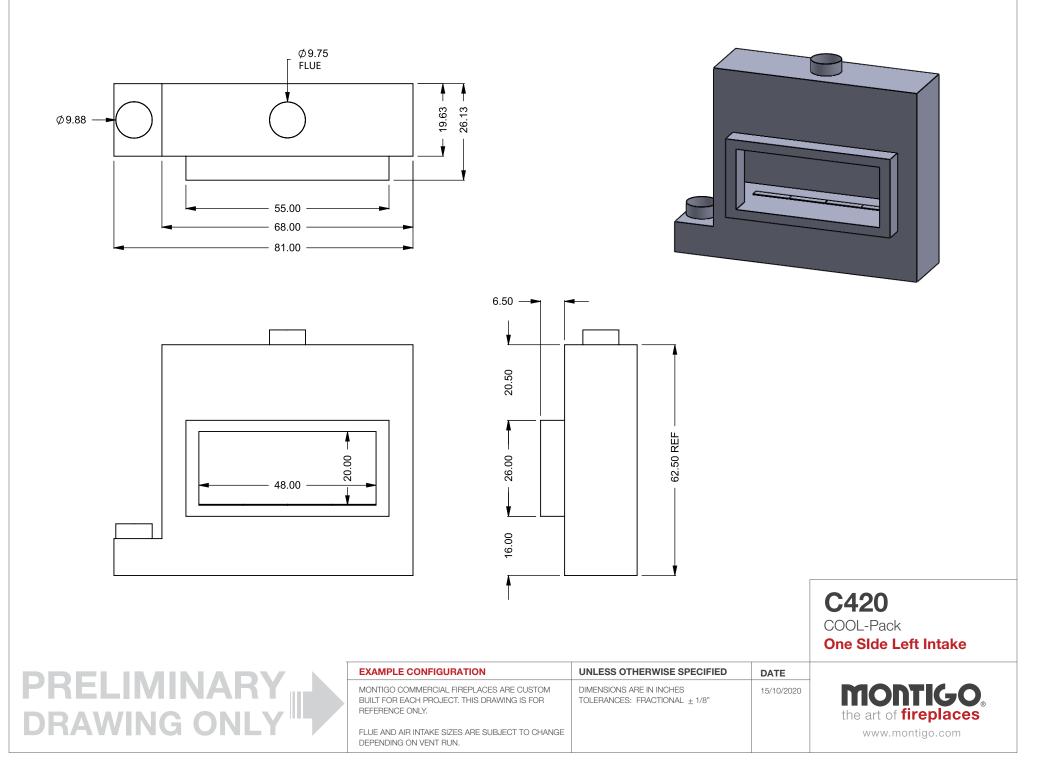

T



C420 COOL-Pack Top One SIde Right Intake

| PRELIMINA  |  |
|------------|--|
|            |  |
| DRAWING ON |  |
|            |  |

| EXAMPLE CONFIGURATION                                                                                      | UNLESS OTHERWISE SPECIFIED                                | DATE       |                              |
|------------------------------------------------------------------------------------------------------------|-----------------------------------------------------------|------------|------------------------------|
| MONTIGO COMMERCIAL FIREPLACES ARE CUSTOM<br>BUILT FOR EACH PROJECT. THIS DRAWING IS FOR<br>REFERENCE ONLY. | DIMENSIONS ARE IN INCHES<br>TOLERANCES: FRACTIONAL ± 1/8" | 15/10/2020 | the art of <b>fireplaces</b> |
| F