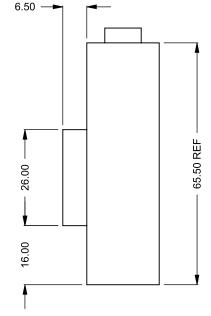

T

C420 COOL-Pack Top One SIde Right Intake

| PRELIMINA  |  |
|------------|--|
|            |  |
| DRAWING ON |  |
|            |  |

| EXAMPLE CONFIGURATION                                                                                      | UNLESS OTHERWISE SPECIFIED                                | DATE       |                              |
|------------------------------------------------------------------------------------------------------------|-----------------------------------------------------------|------------|------------------------------|
| MONTIGO COMMERCIAL FIREPLACES ARE CUSTOM<br>BUILT FOR EACH PROJECT. THIS DRAWING IS FOR<br>REFERENCE ONLY. | DIMENSIONS ARE IN INCHES<br>TOLERANCES: FRACTIONAL ± 1/8" | 15/10/2020 | the art of <b>fireplaces</b> |
| FLUE AND AIR INTAKE SIZES ARE SUBJECT TO CHANGE<br>DEPENDING ON VENT RUN.                                  |                                                           |            | www.montigo.com              |