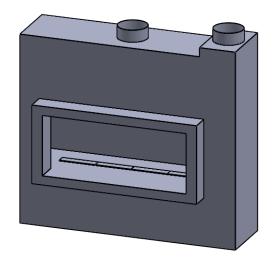

T

C420 COOL-Pack Top One SIde Right Intake

| PRELIMINA  |  |
|------------|--|
|            |  |
| DRAWING ON |  |
|            |  |

| EXAMPLE CONFIGURATION                                                                                      | UNLESS OTHERWISE SPECIFIED                                | DATE       |                              |
|------------------------------------------------------------------------------------------------------------|-----------------------------------------------------------|------------|------------------------------|
| MONTIGO COMMERCIAL FIREPLACES ARE CUSTOM<br>BUILT FOR EACH PROJECT. THIS DRAWING IS FOR<br>REFERENCE ONLY. | DIMENSIONS ARE IN INCHES<br>TOLERANCES: FRACTIONAL ± 1/8" | 15/10/2020 | the art of <b>fireplaces</b> |
| FLUE AND AIR INTAKE SIZES ARE SUBJECT TO CHANGE<br>DEPENDING ON VENT RUN.                                  |                                                           |            | www.montigo.com              |