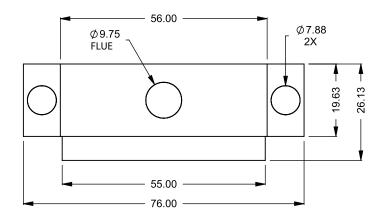

C420 COOL-Pack Top Dual Side Intake

| PR  | ELIMI | NARY |  |
|-----|-------|------|--|
| DR/ | AWING | ONLY |  |

| EXAMPLE CONFIGURATION                                                                                      | UNLESS OTHERWISE SPECIFIED                                 | DATE       |                              |
|------------------------------------------------------------------------------------------------------------|------------------------------------------------------------|------------|------------------------------|
| MONTIGO COMMERCIAL FIREPLACES ARE CUSTOM<br>BUILT FOR EACH PROJECT. THIS DRAWING IS FOR<br>REFERENCE ONLY. | DIMENSIONS ARE IN INCHES TOLERANCES: FRACTIONAL $\pm$ 1/8" | 15/10/2020 | the art of <b>fireplaces</b> |
| FLUE AND AIR INTAKE SIZES ARE SUBJECT TO CHANGE<br>DEPENDING ON VENT RUN.                                  |                                                            |            | www.montigo.com              |