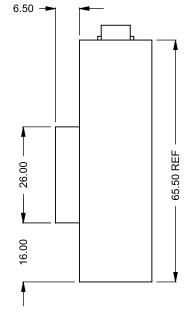

T

C420 COOL-Pack Top One SIde Right Intake

| PRELIMINA  |  |
|------------|--|
|            |  |
| DRAWING ON |  |
|            |  |

| EXAMPLE CONFIGURATION                                                                                      | UNLESS OTHERWISE SPECIFIED                                | DATE       |                              |
|------------------------------------------------------------------------------------------------------------|-----------------------------------------------------------|------------|------------------------------|
| MONTIGO COMMERCIAL FIREPLACES ARE CUSTOM<br>BUILT FOR EACH PROJECT. THIS DRAWING IS FOR<br>REFERENCE ONLY. | DIMENSIONS ARE IN INCHES<br>TOLERANCES: FRACTIONAL ± 1/8" | 15/10/2020 | the art of <b>fireplaces</b> |
| FLUE AND AIR INTAKE SIZES ARE SUBJECT TO CHANGE<br>DEPENDING ON VENT RUN.                                  |                                                           |            | www.montigo.com              |