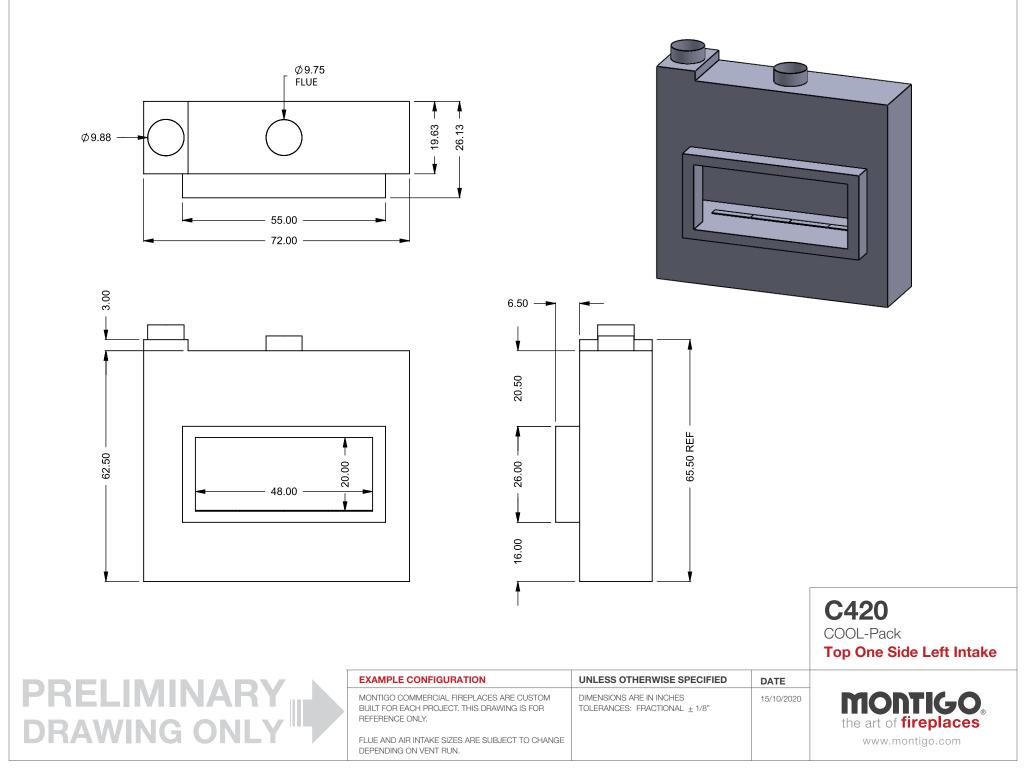

T



C420 COOL-Pack Top One SIde Right Intake

| PRELIMINA  |  |
|------------|--|
|            |  |
| DRAWING ON |  |
|            |  |

| EXAMPLE CONFIGURATION                                                                                      | UNLESS OTHERWISE SPECIFIED                                | DATE       |                              |
|------------------------------------------------------------------------------------------------------------|-----------------------------------------------------------|------------|------------------------------|
| MONTIGO COMMERCIAL FIREPLACES ARE CUSTOM<br>BUILT FOR EACH PROJECT. THIS DRAWING IS FOR<br>REFERENCE ONLY. | DIMENSIONS ARE IN INCHES<br>TOLERANCES: FRACTIONAL ± 1/8" | 15/10/2020 | the art of <b>fireplaces</b> |
| FLUE AN