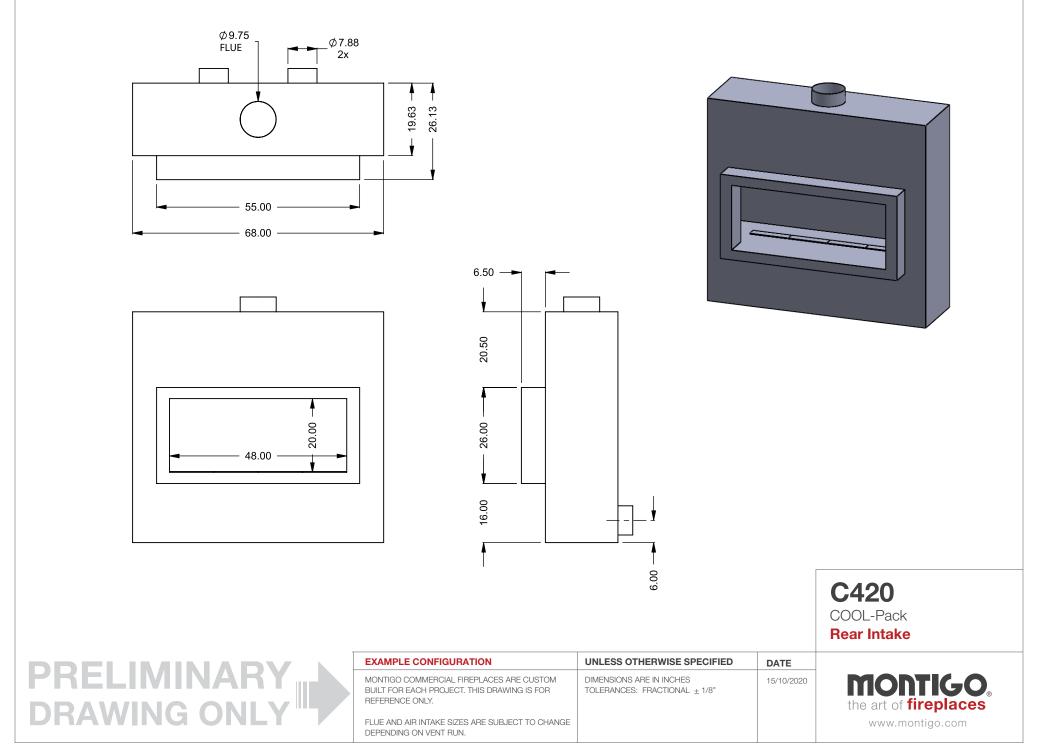

T



C420 COOL-Pack Top One SIde Right Intake

| PRELIMINA  |  |
|------------|--|
|            |  |
| DRAWING ON |  |
|            |  |

| EXAMPLE CONFIGURATION                                                                                      | UNLESS OTHERWISE SPECIFIED                                | DATE       |                              |
|------------------------------------------------------------------------------------------------------------|-----------------------------------------------------------|------------|------------------------------|
| MONTIGO COMMERCIAL FIREPLACES ARE CUSTOM<br>BUILT FOR EACH PROJECT. THIS DRAWING IS FOR<br>REFERENCE ONLY. | DIMENSIONS ARE IN INCHES<br>TOLERANCES: FRACTIONAL ± 1/8" | 15/10/2020 | the art of <b>fireplaces</b> |
|