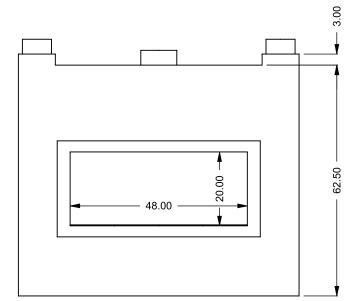

T

C420 COOL-Pack Top One SIde Right Intake

| PRELIMINA  |  |
|------------|--|
|            |  |
| DRAWING ON |  |
|            |  |

| EXAMPLE CONFIGURATION                                                                                      | UNLESS OTHERWISE SPECIFIED                                | DATE       |                              |
|------------------------------------------------------------------------------------------------------------|-----------------------------------------------------------|------------|------------------------------|
| MONTIGO COMMERCIAL FIREPLACES ARE CUSTOM<br>BUILT FOR EACH PROJECT. THIS DRAWING IS FOR<br>REFERENCE ONLY. | DIMENSIONS ARE IN INCHES<br>TOLERANCES: FRACTIONAL ± 1/8" | 15/10/2020 | the art of <b>fireplaces</b> |
| FLUE AND AIR INTAKE SIZES ARE SUBJECT TO CHANGE<br>DEPENDING ON VENT RUN.                                  |                                                           |            | www.montigo.com              |