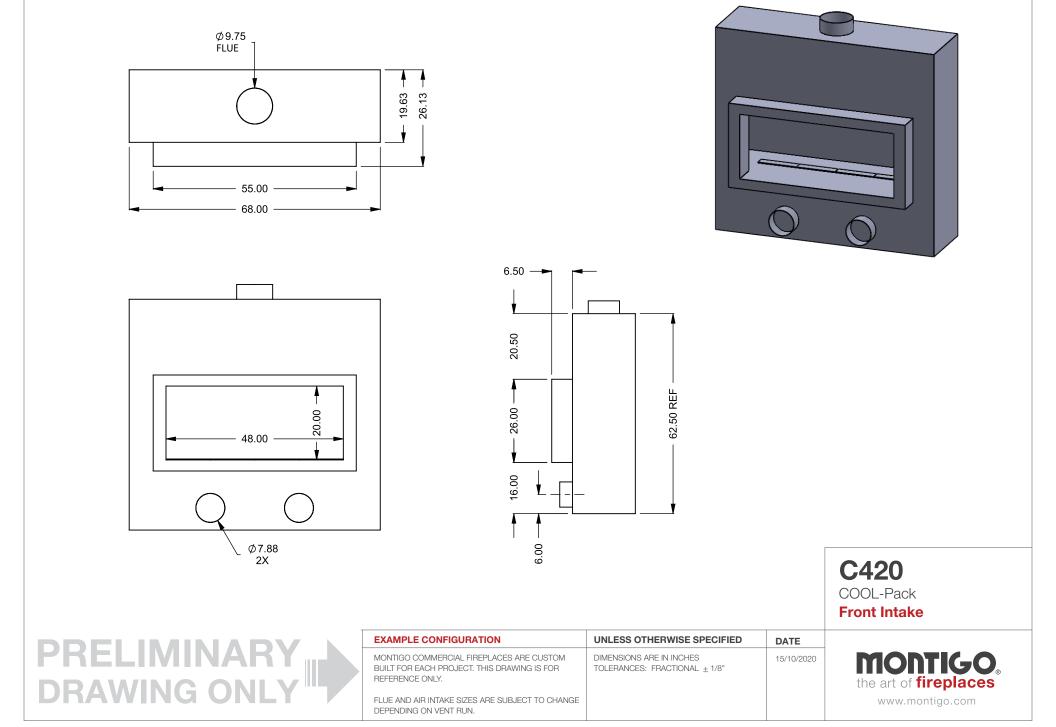

T



C420 COOL-Pack Top One SIde Right Intake

| PRELIMINA  |  |
|------------|--|
|            |  |
| DRAWING ON |  |
|            |  |

| EXAMPLE CONFIGURATION                                                                                      | UNLESS OTHERWISE SPECIFIED                                | DATE       |                              |
|------------------------------------------------------------------------------------------------------------|-----------------------------------------------------------|------------|------------------------------|
| MONTIGO COMMERCIAL FIREPLACES ARE CUSTOM<br>BUILT FOR EACH PROJECT. THIS DRAWING IS FOR<br>REFERENCE ONLY. | DIMENSIONS ARE IN INCHES<br>TOLERANCES: FRACTIONAL ± 1/8" | 15/10/2020 | the art of <b>fireplaces</b> |