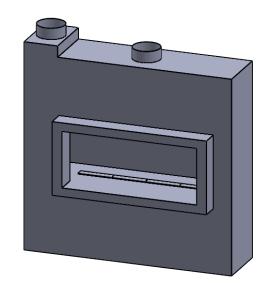

----|--|
|                             |  |

| EXAMPLE CONFIGURATION                                                                                      | UNLESS OTHERWISE SPECIFIED                                | DATE       |   |
|------------------------------------------------------------------------------------------------------------|-----------------------------------------------------------|------------|---|
| MONTIGO COMMERCIAL FIREPLACES ARE CUSTOM<br>BUILT FOR EACH PROJECT. THIS DRAWING IS FOR<br>REFERENCE ONLY. | DIMENSIONS ARE IN INCHES<br>TOLERANCES: FRACTIONAL ± 1/8" | 15/10/2020 | t |
| FLUE AND AIR INTAKE SIZES ARE SUBJECT TO CHANGE<br>DEPENDING ON VENT RUN.                                  |                                                           |            |   |









C420 Power COOL-Pack Top One Side Left Intake

PRELIMINARY DRAWING ONLY

| EXAMPLE CONFIGURATION                                                                                      | UNLESS OTHERWISE SPECIFIED                                 | DATE       |                              |
|------------------------------------------------------------------------------------------------------------|------------------------------------------------------------|------------|------------------------------|
| MONTIGO COMMERCIAL FIREPLACES ARE CUSTOM<br>BUILT FOR EACH PROJECT. THIS DRAWING IS FOR<br>REFERENCE ONLY. | DIMENSIONS ARE IN INCHES TOLERANCES: FRACTIONAL $\pm$ 1/8" | 15/10/2020 | the art of <b>fireplaces</b> |
| FLUE AND AIR INTAKE SIZES ARE SUBJECT TO CHANGE<br>DEPENDING ON VENT RU