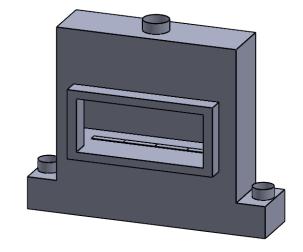

C420 Power COOL-Pack Top One Side Right Intake

| <b>MONTIGO</b>               |
|------------------------------|
| the art of <b>fireplaces</b> |
| www.montigo.com              |

THE INFORMATION CONTAINED IN THIS DRAWING IS THE SOLE PROPERTY OF CANADIAN HEATING PRODUCTS. ANY REPRODUCTION IN PART OR AS A WHOLE WITHOUT THE WRITTEN PERMISSION OF CANADIAN HEATING PRODUCTS IS PROHIBITED.