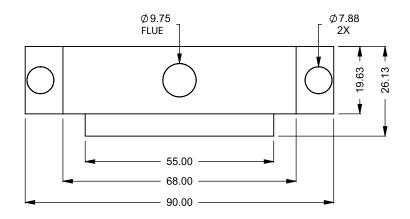

C420 Power COOL-Pack Top One Side Right Intake

| <b>MONTIGO</b>               |
|------------------------------|
| the art of <b>fireplaces</b> |
| www.montigo.com              |

THE INFORMATION CONTAINED IN THIS DRAWING IS THE SOLE PROPERTY OF CANADIAN HEATING PRODUCTS. ANY REPRODUCTION IN PART OR AS A WHOLE WITHOUT THE WRITTEN PERMISSION OF CANADIAN HEATING PRODUCTS IS PROHIBITED.