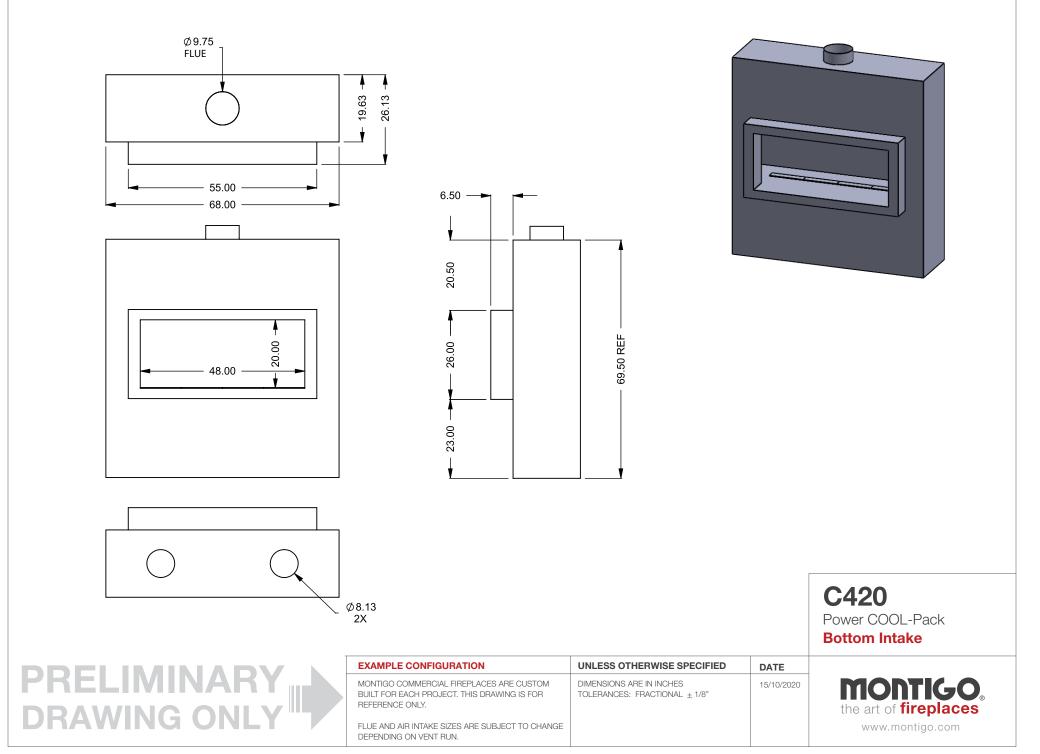

**EXAMPLE CONFIGURATION** 

REFERENCE ONLY.

DEPENDING ON VENT RUN.

MONTIGO COMMERCIAL FIREPLACES ARE CUSTOM

FLUE AND AIR INTAKE SIZES ARE SUBJECT TO CHANGE

BUILT FOR EACH PROJECT. THIS DRAWING IS FOR

DATE

15/10/2020