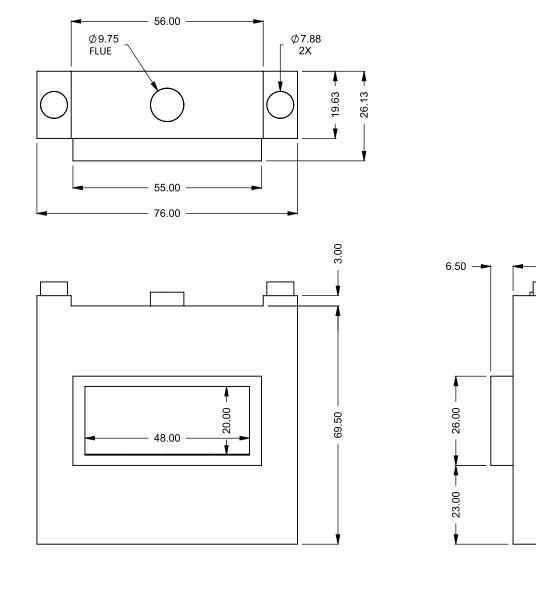

8

20.

48.00

PRELIMINARY

**DRAWING ONL** 

8

50

69.

**EXAMPLE CONFIGURATION** 

REFERENCE ONLY.

DEPENDING ON VENT RUN.

MONTIGO COMMERCIAL FIREPLACES ARE CUSTOM

FLUE AND AIR INTAKE SIZES ARE SUBJECT TO CHANGE

BUILT FOR EACH PROJECT. THIS DRAWING IS FOR

DATE

15/10/2020