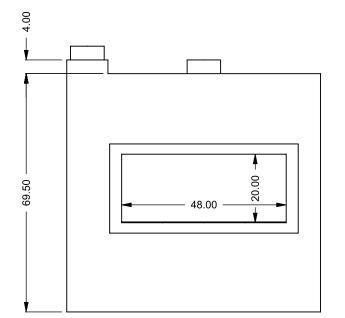

--|--|
|                             |  |

| EXAMPLE CONFIGURATION                                                                                      | UNLESS OTHERWISE SPECIFIED                                | DATE       |   |
|------------------------------------------------------------------------------------------------------------|-----------------------------------------------------------|------------|---|
| MONTIGO COMMERCIAL FIREPLACES ARE CUSTOM<br>BUILT FOR EACH PROJECT. THIS DRAWING IS FOR<br>REFERENCE ONLY. | DIMENSIONS ARE IN INCHES<br>TOLERANCES: FRACTIONAL ± 1/8" | 15/10/2020 | t |
| FLUE AND AIR INTAKE SIZES ARE SUBJECT TO CHANGE<br>DEPENDING ON VENT RUN.                                  |                                                           |            |   |









C420 Power COOL-Pack Top One Side Left Intake

PRELIMINARY DRAWING ONLY

| EXAMPLE CONFIGURATION                                                                                      | UNLESS OTHERWISE SPECIFIED                                 | DATE       |                              |
|------------------------------------------------------------------------------------------------------------|------------------------------------------------------------|------------|------------------------------|
| MONTIGO COMMERCIAL FIREPLACES ARE CUSTOM<br>BUILT FOR EACH PROJECT. THIS DRAWING IS FOR<br>REFERENCE ONLY. | DIMENSIONS ARE IN INCHES TOLERANCES: FRACTIONAL $\pm$ 1/8" | 15/10/2020 | the art of <b>fireplaces</b> |
| FLUE AND AIR INTAKE SIZES ARE SUBJECT TO CHANGE<br>DEPENDING ON VENT RUN.