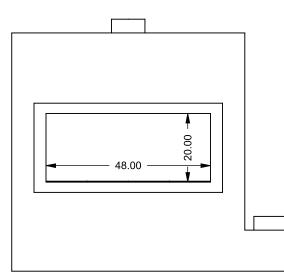

C420 Power COOL-Pack **One Side Right Intake** 

| PRELIMINARY         |  |
|---------------------|--|
| <b>DRAWING ONLY</b> |  |

| EXAMPLE CONFIGURATION                                                                                      | UNLESS OTHERWISE SPECIFIED                                 | DATE       |
|------------------------------------------------------------------------------------------------------------|------------------------------------------------------------|------------|
| MONTIGO COMMERCIAL FIREPLACES ARE CUSTOM<br>BUILT FOR EACH PROJECT. THIS DRAWING IS FOR<br>REFERENCE ONLY. | DIMENSIONS ARE IN INCHES TOLERANCES: FRACTIONAL $\pm$ 1/8" | 15/10/2020 |
| FLUE AND AIR INTAKE SIZES ARE SUBJECT TO CHANGE<br>DEPENDING ON VENT RUN.                                  |