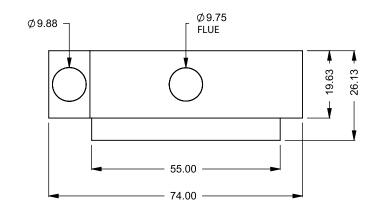

C420 Power COOL-Pack Top One Side Right Intake

| <b>MONTIGO</b>               |
|------------------------------|
| the art of <b>fireplaces</b> |
| www.montigo.com              |

THE INFORMATION CONTAINED IN THIS DRAWING IS THE SOLE PROPERTY OF CANADIAN HEATING PRODUCTS. ANY REPRODUCTION IN PART OR AS A WHOLE WITHOUT THE WRITTEN PERMISSION OF CANADIAN HEATING PRODUCTS IS PROHIBITED.