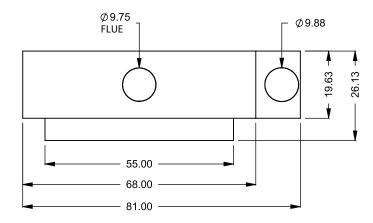

C420 Power COOL-Pack Top One Side Left Intake

PRELIMINARY DRAWING ONLY

| EXAMPLE CONFIGURATION                                                                                      | UNLESS OTHERWISE SPECIFIED                                 | DATE       |                              |
|------------------------------------------------------------------------------------------------------------|------------------------------------------------------------|------------|------------------------------|
| MONTIGO COMMERCIAL FIREPLACES ARE CUSTOM<br>BUILT FOR EACH PROJECT. THIS DRAWING IS FOR<br>REFERENCE ONLY. | DIMENSIONS ARE IN INCHES TOLERANCES: FRACTIONAL $\pm$ 1/8" | 15/10/2020 | the art of <b>fireplaces</b> |
| FLUE AND AIR INTAKE SIZES ARE SUBJECT TO CHANGE<br>DEPENDING ON VENT RUN.                                  |                                                            |            | www.montigo.com              |

C420 Power COOL-Pack Top One Side Right Intake

| <b>MONTIGO</b>               |
|------------------------------|
| the art of <b>fireplaces</b> |
| www.montigo.com              |

THE INFORMATION CONTAINED IN THIS DRAWING IS THE SOLE PROPERTY OF CANADIAN HEATING PRODUCTS. ANY REPRODUCTION IN PART OR AS A WHOLE WITHOUT THE WRITTEN PERMISSION OF CANADIAN HEATING PRODUCTS IS PROHIBITED.