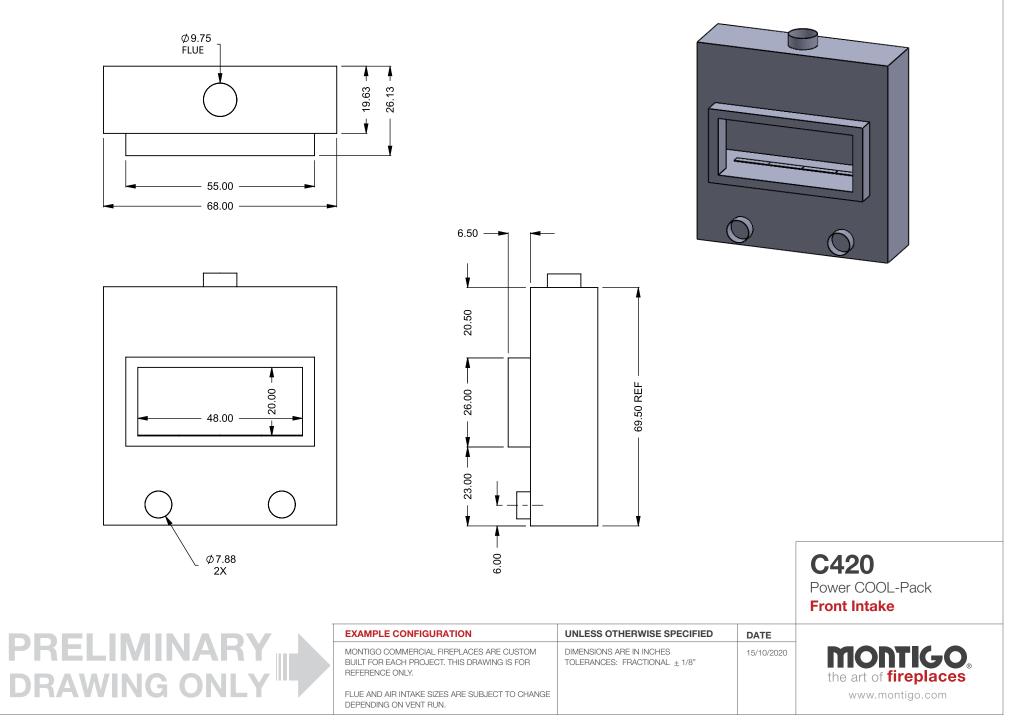

**EXAMPLE CONFIGURATION** 

REFERENCE ONLY.

DEPENDING ON VENT RUN.

MONTIGO COMMERCIAL FIREPLACES ARE CUSTOM

FLUE AND AIR INTAKE SIZES ARE SUBJECT TO CHANGE

BUILT FOR EACH PROJECT. THIS DRAWING IS FOR

DATE

15/10/2020