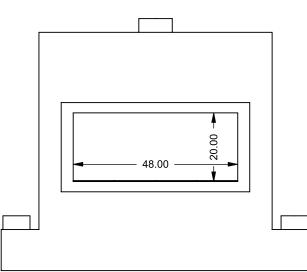

|---------------------|--|
| <b>DRAWING ONLY</b> |  |

| EXAMPLE CONFIGURATION                                                                                      | UNLESS OTHERWISE SPECIFIED                                 | DATE       |
|------------------------------------------------------------------------------------------------------------|------------------------------------------------------------|------------|
| MONTIGO COMMERCIAL FIREPLACES ARE CUSTOM<br>BUILT FOR EACH PROJECT. THIS DRAWING IS FOR<br>REFERENCE ONLY. | DIMENSIONS ARE IN INCHES TOLERANCES: FRACTIONAL $\pm$ 1/8" | 15/10/2020 |
| FLUE AND AIR INTAKE SIZES ARE SUBJECT TO CHANGE<br>DEPENDING ON VENT RUN.                                  |                                                            |            |









C420 Power COOL-Pack **Dual Side Intake** 

| PRELIMINARY<br>DRAWING ONLY |  |
|-----------------------------|--|
|                             |  |

| EXAMPLE CONFIGURATION                                                                                      | UNLESS OTHERWISE SPECIFIED                                | DATE       |   |
|------------------------------------------------------------------------------------------------------------|-----------------------------------------------------------|------------|---|
| MONTIGO COMMERCIAL FIREPLACES ARE CUSTOM<br>BUILT FOR EACH PROJECT. THIS DRAWING IS FOR<br>REFERENCE ONLY. | DIMENSIONS ARE IN INCHES<br>TOLERANCES: FRACTIONAL ± 1/8" | 15/10/2020 | t |
| FLUE AND AIR INTAKE SIZES ARE SUBJECT TO CHANGE<br>DEPENDING ON VENT RUN.