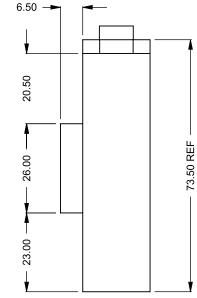

UNLESS OTHERWISE SPECIFIED

DIMENSIONS ARE IN INCHES

TOLERANCES: FRACTIONAL ± 1/8"

72.50 REF

C420 Power COOL-Pack Top Dual Side Intake

|              | EXAMPLE CONFIGURATION                                                                                      | UNLESS OTHERWISE SPECIFIED                                 | DATE       |                              |
|--------------|------------------------------------------------------------------------------------------------------------|------------------------------------------------------------|------------|------------------------------|
|              | MONTIGO COMMERCIAL FIREPLACES ARE CUSTOM<br>BUILT FOR EACH PROJECT. THIS DRAWING IS FOR<br>REFERENCE ONLY. | DIMENSIONS ARE IN INCHES TOLERANCES: FRACTIONAL $\pm$ 1/8" | 15/10/2020 | the art of <b>fireplaces</b> |
| DRAWING ONLY | FLUE AND AIR INTAKE SIZES ARE SUBJECT TO CHANGE DEPENDING ON VENT RUN.                                     |                                                            |            | www.montigo.com              |