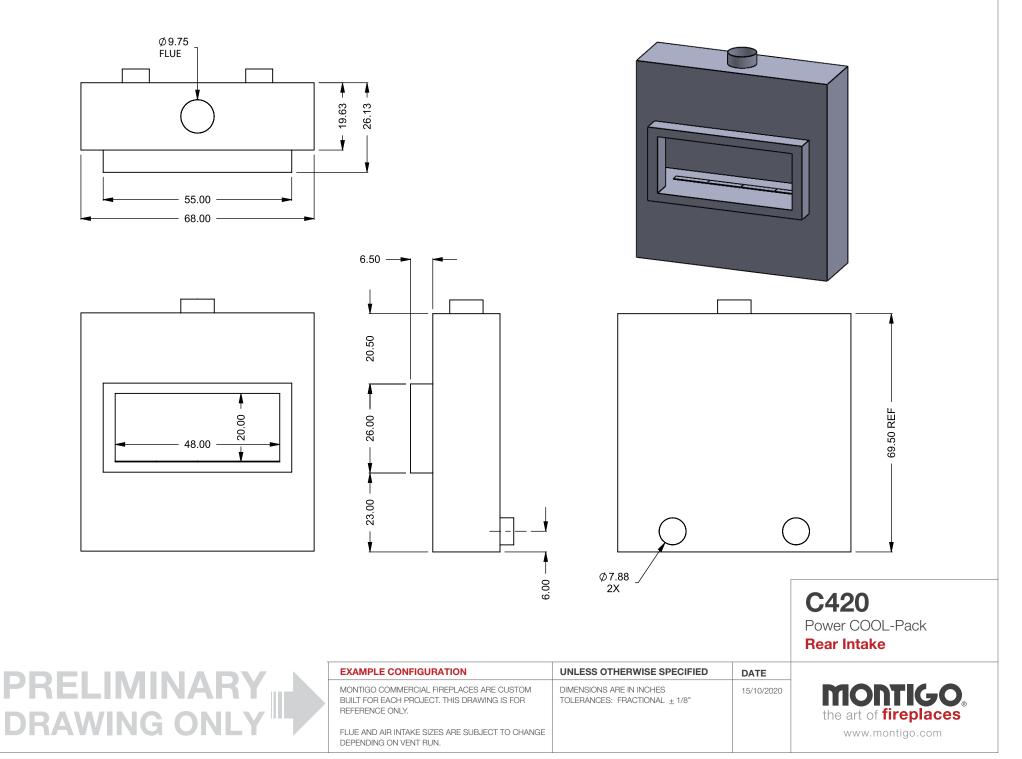

**EXAMPLE CONFIGURATION** 

REFERENCE ONLY.

DEPENDING ON VENT RUN.

MONTIGO COMMERCIAL FIREPLACES ARE CUSTOM

FLUE AND AIR INTAKE SIZES ARE SUBJECT TO CHANGE

BUILT FOR EACH PROJECT. THIS DRAWING IS FOR

DATE

15/10/2020