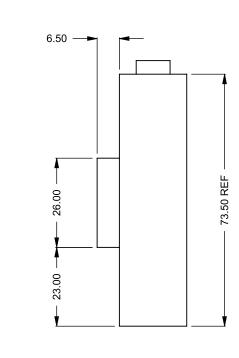

C420 Power COOL-Pack Top One Side Right Intake

| <b>MONTIGO</b>               |
|------------------------------|
| the art of <b>fireplaces</b> |
| www.montigo.com              |

THE INFORMATION CONTAINED IN THIS DRAWING IS THE SOLE PROPERTY OF CANADIAN HEATING PRODUCTS. ANY REPRODUCTION IN PART OR AS A WHOLE WITHOUT THE WRITTEN PERMISSION OF CANADIAN HEATING PRODUCTS IS PROHIBITED.