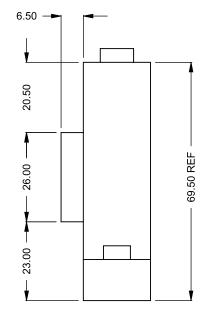

UNLESS OTHERWISE SPECIFIED

DIMENSIONS ARE IN INCHES

TOLERANCES: FRACTIONAL ± 1/8"

72.50 REF

C420 Power COOL-Pack Top Dual Side Intake

|              | EXAMPLE CONFIGURATION                                                                                      | UNLESS OTHERWISE SPECIFIED                                 | DATE       |                              |
|--------------|------------------------------------------------------------------------------------------------------------|------------------------------------------------------------|------------|------------------------------|
|              | MONTIGO COMMERCIAL FIREPLACES ARE CUSTOM<br>BUILT FOR EACH PROJECT. THIS DRAWING IS FOR<br>REFERENCE ONLY. | DIMENSIONS ARE IN INCHES TOLERANCES: FRACTIONAL $\pm$ 1/8" | 15/10/2020 | the art of <b>fireplaces</b> |
| DRAWING ONLY | FLUE AND AIR INTAKE SIZES ARE SUBJECT TO CHANGE DEPENDING ON VENT RUN.                                     |                                                            |            | www.montigo.com              |