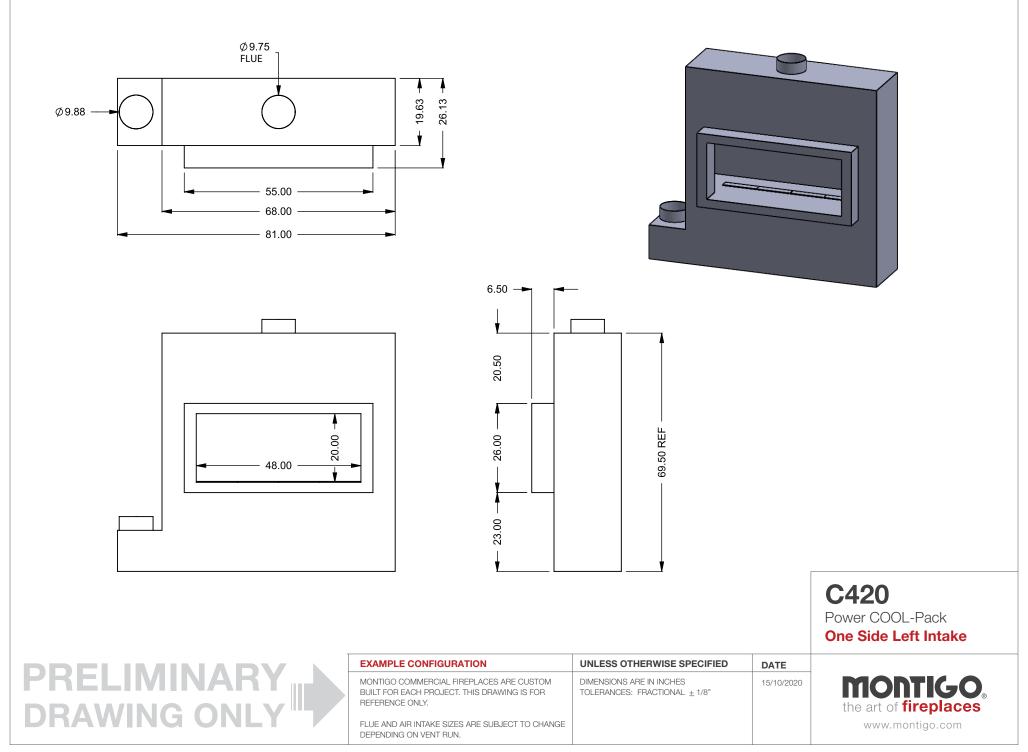

C420 Power COOL-Pack **One Side Right Intake** 

| PRELIMINARY         |  |
|---------------------|--|
| <b>DRAWING ONLY</b> |  |

| EXAMPLE CONFIGURATION                                                                                      | UNLESS OTHERWISE SPECIFIED                                 | DATE       |
|------------------------------------------------------------------------------------------------------------|------------------------------------------------------------|------------|
| MONTIGO COMMERCIAL FIREPLACES ARE CUSTOM<br>BUILT FOR EACH PROJECT. THIS DRAWING IS FOR<br>REFERENCE ONLY. | DIMENSIONS ARE IN INCHES TOLERANCES: FRACTIONAL $\pm$ 1/8" | 15/10/2020 |
| FLUE AND AIR INTAKE SIZES ARE SUBJECT TO CHANGE<br>DEPENDING ON VENT RUN.                                  |                                                            |            |