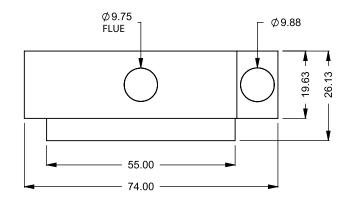

C420 Power COOL-Pack Top One Side Right Intake

| <b>MONTIGO</b>               |
|------------------------------|
| the art of <b>fireplaces</b> |
| www.montigo.com              |

THE INFORMATION CONTAINED IN THIS DRAWING IS THE SOLE PROPERTY OF CANADIAN HEATING PRODUCTS. ANY REPRODUCTION IN PART OR AS A WHOLE WITHOUT THE WRITTEN PERMISSION OF CANADIAN HEATING PRODUCTS IS PROHIBITED.