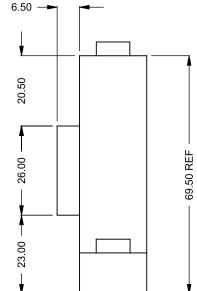

UNLESS OTHERWISE SPECIFIED

DIMENSIONS ARE IN INCHES

TOLERANCES: FRACTIONAL ± 1/8"

72.50 REF

C420 Power COOL-Pack Top Dual Side Intake

|              | EXAMPLE CONFIGURATION                                                                                      | UNLESS OTHERWISE SPECIFIED                                 | DATE       |                              |
|--------------|------------------------------------------------------------------------------------------------------------|------------------------------------------------------------|------------|------------------------------|
|              | MONTIGO COMMERCIAL FIREPLACES ARE CUSTOM<br>BUILT FOR EACH PROJECT. THIS DRAWING IS FOR<br>REFERENCE ONLY. | DIMENSIONS ARE IN INCHES TOLERANCES: FRACTIONAL $\pm$ 1/8" | 15/10/2020 | the art of <b>fireplaces</b> |
| DRAWING ONLY | FLUE AND AIR INTAKE SIZES ARE SUBJECT TO CHANGE DEPENDING ON VENT RUN.                                     |                                                            |            | www.montigo.com              |