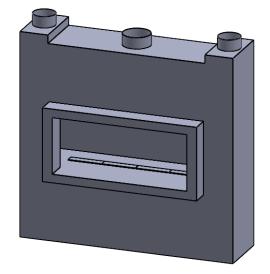

C420 Power COOL-Pack Top One Side Right Intake

| <b>MONTIGO</b>               |
|------------------------------|
| the art of <b>fireplaces</b> |
| www.montigo.com              |

THE INFORMATION CONTAINED IN THIS DRAWING IS THE SOLE PROPERTY OF CANADIAN HEATING PRODUCTS. ANY REPRODUCTION IN PART OR AS A WHOLE WITHOUT THE WRITTEN PERMISSION OF CANADIAN HEATING PRODUCTS IS PROHIBITED.