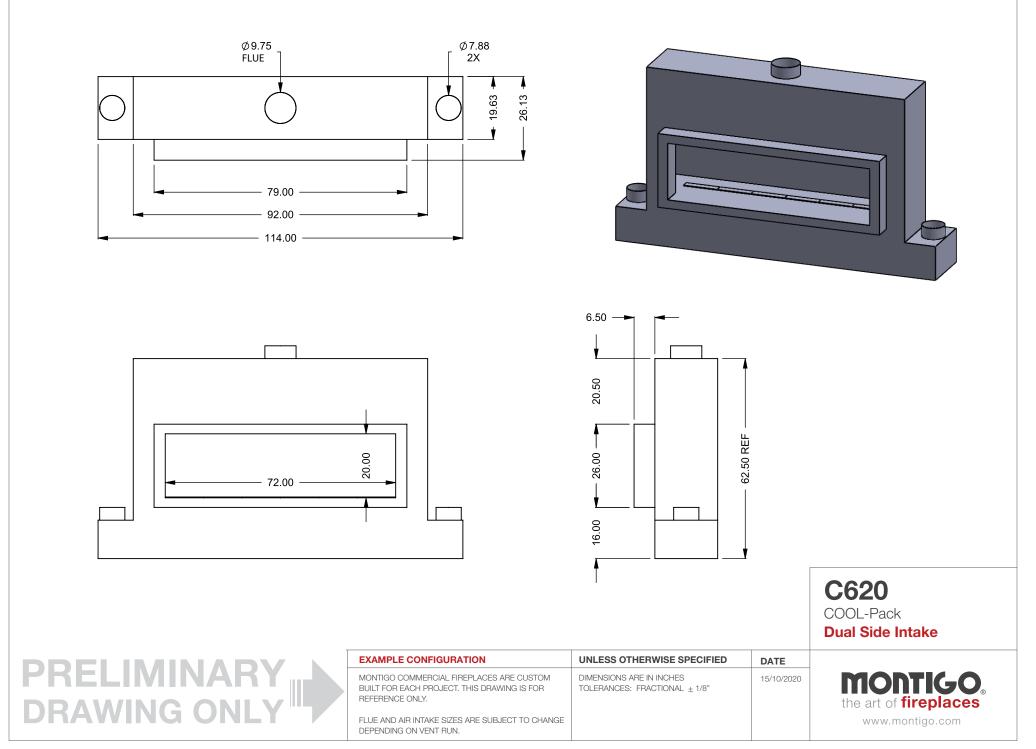

DEPENDING ON VENT RUN.

**C620** COOL-Pack

**Top One SIde Right Intake** 

| Ĩ | EXAMPLE CONFIGURATION                                                                                      | UNLESS OTHERWISE SPECIFIED                                 | DATE       |                              |
|---|------------------------------------------------------------------------------------------------------------|------------------------------------------------------------|------------|------------------------------|
|   | MONTIGO COMMERCIAL FIREPLACES ARE CUSTOM<br>BUILT FOR EACH PROJECT. THIS DRAWING IS FOR<br>REFERENCE ONLY. | DIMENSIONS ARE IN INCHES TOLERANCES: FRACTIONAL $\pm$ 1/8" | 15/10/2020 | the art of <b>fireplaces</b> |
|   | FLUE AND AIR INTAKE SIZES ARE SUBJECT TO CHANGE<br>DEPENDING ON VENT RUN.                                  |                                                            |            | www.montigo.com              |