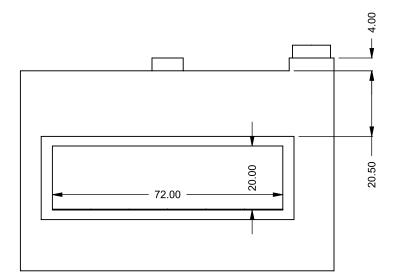

DEPENDING ON VENT RUN.

**C620** COOL-Pack

**Top One SIde Right Intake** 

| Ĩ | EXAMPLE CONFIGURATION                                                                                      | UNLESS OTHERWISE SPECIFIED                                 | DATE       |                              |
|---|------------------------------------------------------------------------------------------------------------|------------------------------------------------------------|------------|------------------------------|
|   | MONTIGO COMMERCIAL FIREPLACES ARE CUSTOM<br>BUILT FOR EACH PROJECT. THIS DRAWING IS FOR<br>REFERENCE ONLY. | DIMENSIONS ARE IN INCHES TOLERANCES: FRACTIONAL $\pm$ 1/8" | 15/10/2020 | the art of <b>fireplaces</b> |
|   | FLUE AND AIR INTAKE SIZES ARE SUBJECT TO CHANGE<br>DEPENDING ON VENT RUN.                                  |                                                            |            | www.montigo.com              |