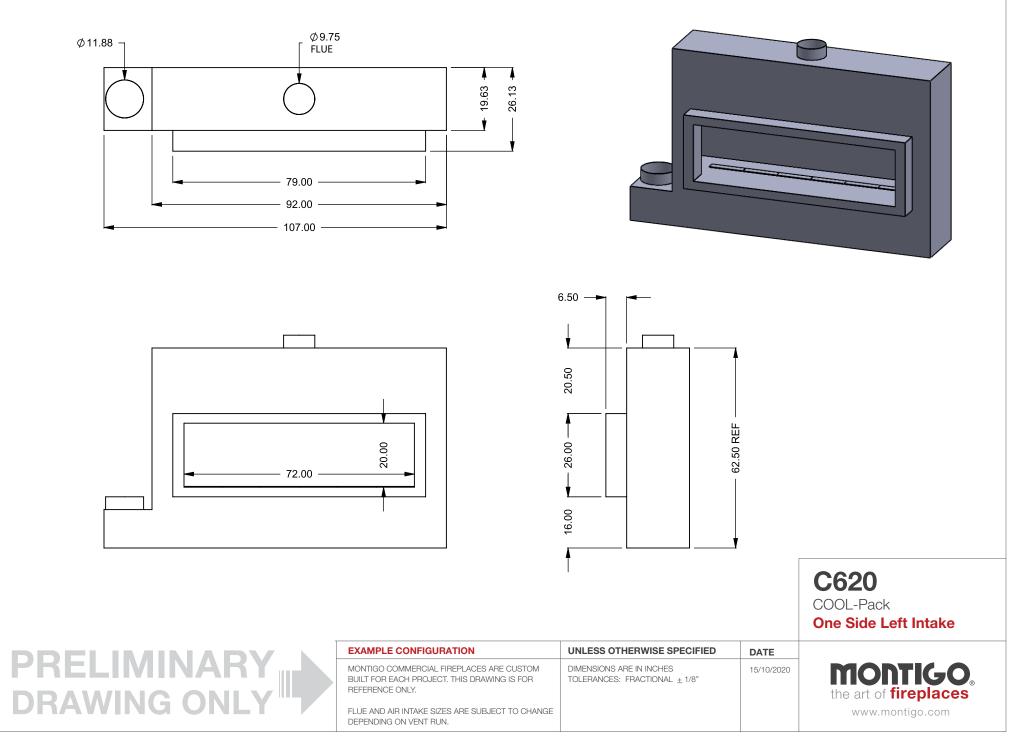

DEPENDING ON VENT RUN.

**C620** COOL-Pack

**Top One SIde Right Intake** 

| Ĩ | EXAMPLE CONFIGURATION                                                                                      | UNLESS OTHERWISE SPECIFIED                                 | DATE       |                              |
|---|------------------------------------------------------------------------------------------------------------|------------------------------------------------------------|------------|------------------------------|
|   | MONTIGO COMMERCIAL FIREPLACES ARE CUSTOM<br>BUILT FOR EACH PROJECT. THIS DRAWING IS FOR<br>REFERENCE ONLY. | DIMENSIONS ARE IN INCHES TOLERANCES: FRACTIONAL $\pm$ 1/8" | 15/10/2020 | the art of <b>fireplaces</b> |
|   | FLUE AND AIR INTAKE SIZES ARE SUBJECT TO CHANGE<br>DEPENDING ON VENT RUN.                                  |                                                            |            | www.montigo.com              |