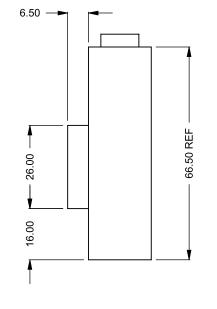

DEPENDING ON VENT RUN.

**C620** COOL-Pack

**Top One SIde Right Intake** 

| Ĩ | EXAMPLE CONFIGURATION                                                                                      | UNLESS OTHERWISE SPECIFIED                                 | DATE       |                              |
|---|------------------------------------------------------------------------------------------------------------|------------------------------------------------------------|------------|------------------------------|
|   | MONTIGO COMMERCIAL FIREPLACES ARE CUSTOM<br>BUILT FOR EACH PROJECT. THIS DRAWING IS FOR<br>REFERENCE ONLY. | DIMENSIONS ARE IN INCHES TOLERANCES: FRACTIONAL $\pm$ 1/8" | 15/10/2020 | the art of <b>fireplaces</b> |
|   | FLUE AND AIR INTAKE SIZES ARE SUBJECT TO CHANGE<br>DEPENDING ON VENT RUN.                                  |                                                            |            | www.montigo.com              |