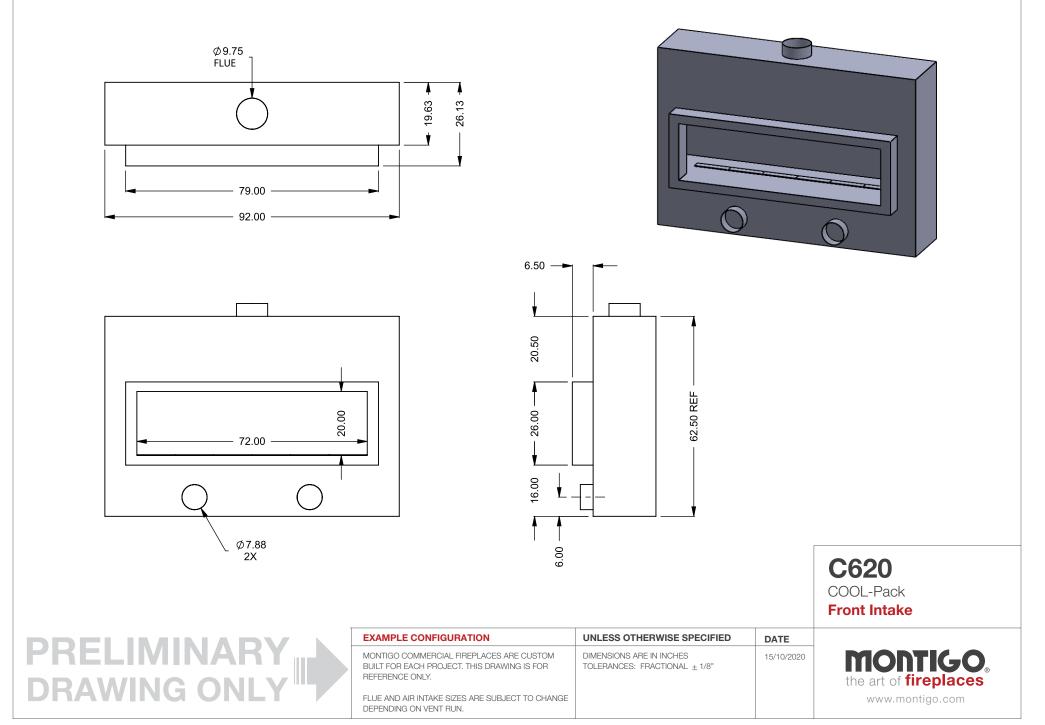

DEPENDING ON VENT RUN.

**C620** COOL-Pack

**Top One SIde Right Intake** 

| Ĩ | EXAMPLE CONFIGURATION                                                                                      | UNLESS OTHERWISE SPECIFIED                                 | DATE       |                              |
|---|------------------------------------------------------------------------------------------------------------|------------------------------------------------------------|------------|------------------------------|
|   | MONTIGO COMMERCIAL FIREPLACES ARE CUSTOM<br>BUILT FOR EACH PROJECT. THIS DRAWING IS FOR<br>REFERENCE ONLY. | DIMENSIONS ARE IN INCHES TOLERANCES: FRACTIONAL $\pm$ 1/8" | 15/10/2020 | the art of <b>fireplaces</b> |
|   | FLUE AND AIR INTAKE SIZES ARE SUBJECT TO CHANGE<br>DEPENDING ON VENT RUN.                                  |                                                            |            | www.montigo.com              |