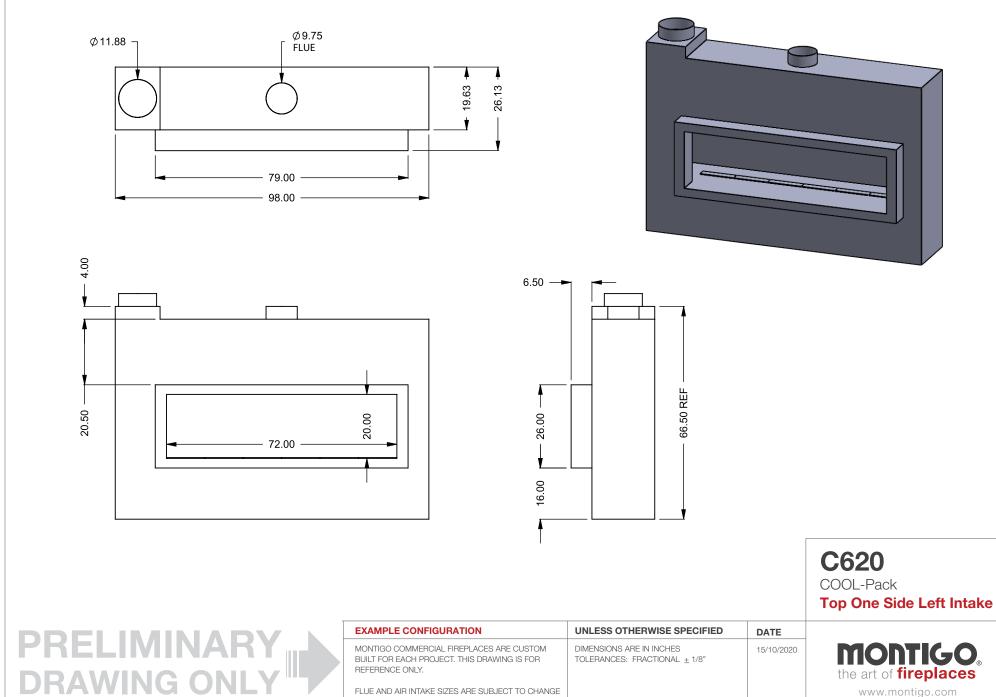

DEPENDING ON VENT RUN.

**C620** COOL-Pack

**Top One SIde Right Intake** 

| Ĩ | EXAMPLE CONFIGURATION                                                                                      | UNLESS OTHERWISE SPECIFIED                                 | DATE       |                              |
|---|------------------------------------------------------------------------------------------------------------|------------------------------------------------------------|------------|------------------------------|
|   | MONTIGO COMMERCIAL FIREPLACES ARE CUSTOM<br>BUILT FOR EACH PROJECT. THIS DRAWING IS FOR<br>REFERENCE ONLY. | DIMENSIONS ARE IN INCHES TOLERANCES: FRACTIONAL $\pm$ 1/8" | 15/10/2020 | the art of <b>fireplaces</b> |
|   | FLUE AND AIR INTAKE SIZES ARE SUBJECT TO CHANGE<br>DEPENDING ON VENT RUN.                                  |                                                            |            | www.montigo.com              |