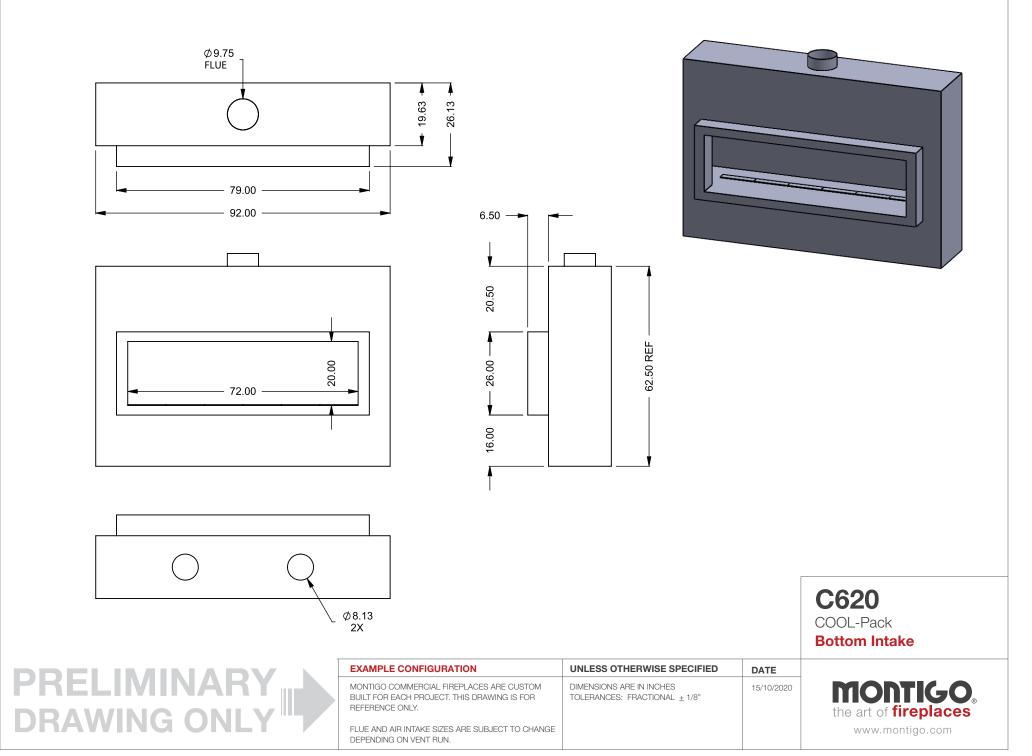

DEPENDING ON VENT RUN.

**C620** COOL-Pack

**Top One SIde Right Intake** 

| Ĩ | EXAMPLE CONFIGURATION                                                                                      | UNLESS OTHERWISE SPECIFIED                                 | DATE       |                              |
|---|------------------------------------------------------------------------------------------------------------|------------------------------------------------------------|------------|------------------------------|
|   | MONTIGO COMMERCIAL FIREPLACES ARE CUSTOM<br>BUILT FOR EACH PROJECT. THIS DRAWING IS FOR<br>REFERENCE ONLY. | DIMENSIONS ARE IN INCHES TOLERANCES: FRACTIONAL $\pm$ 1/8" | 15/10/2020 | the art of <b>fireplaces</b> |
|   | FLUE AND AIR INTAKE SIZES ARE SUBJECT TO CHANGE<br>DEPENDING ON VENT RUN.                                  |                                                            |            | www.montigo.com              |