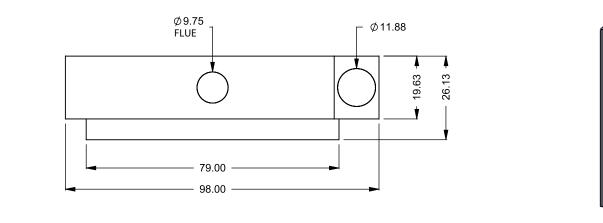

DEPENDING ON VENT RUN.

**C620** COOL-Pack

**Top One SIde Right Intake** 

| Ĩ | EXAMPLE CONFIGURATION                                                                                      | UNLESS OTHERWISE SPECIFIED                                 | DATE       |                              |
|---|------------------------------------------------------------------------------------------------------------|------------------------------------------------------------|------------|------------------------------|
|   | MONTIGO COMMERCIAL FIREPLACES ARE CUSTOM<br>BUILT FOR EACH PROJECT. THIS DRAWING IS FOR<br>REFERENCE ONLY. | DIMENSIONS ARE IN INCHES TOLERANCES: FRACTIONAL $\pm$ 1/8" | 15/10/2020 | the art of <b>fireplaces</b> |
|   | FLUE AND AIR INTAKE SIZES ARE SUBJECT TO CHANGE<br>DEPENDING ON VENT RUN.                                  |                                                            |            | www.montigo.com              |