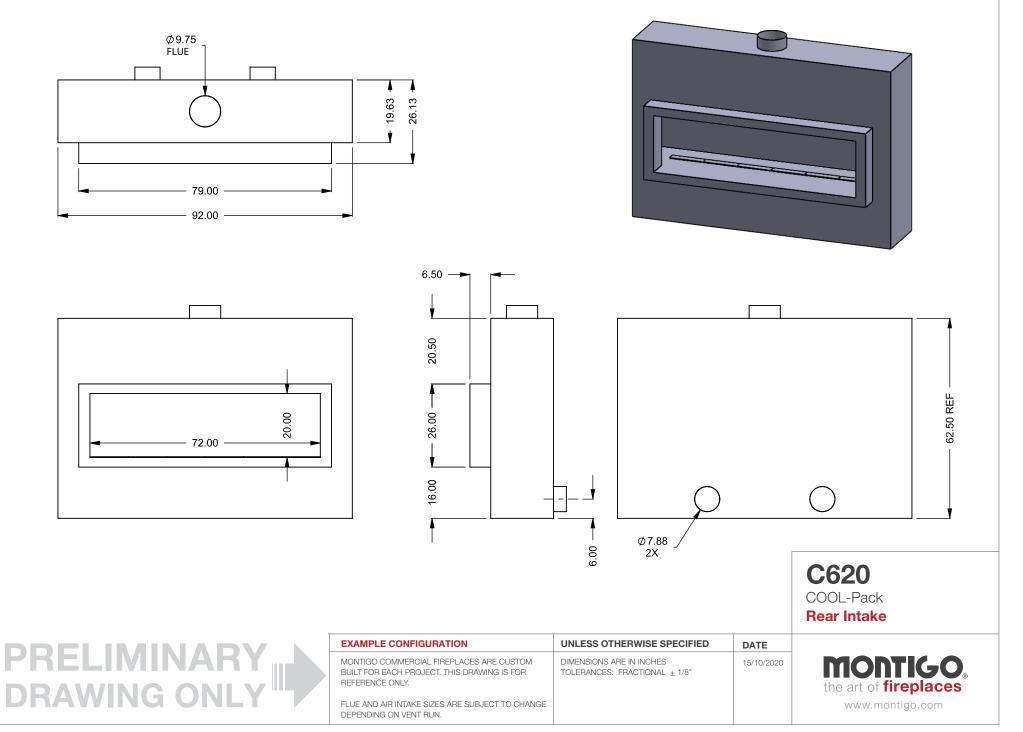

DEPENDING ON VENT RUN.

**C620** COOL-Pack

**Top One SIde Right Intake** 

| Ĩ | EXAMPLE CONFIGURATION                                                                                      | UNLESS OTHERWISE SPECIFIED                                 | DATE       |                              |
|---|------------------------------------------------------------------------------------------------------------|------------------------------------------------------------|------------|------------------------------|
|   | MONTIGO COMMERCIAL FIREPLACES ARE CUSTOM<br>BUILT FOR EACH PROJECT. THIS DRAWING IS FOR<br>REFERENCE ONLY. | DIMENSIONS ARE IN INCHES TOLERANCES: FRACTIONAL $\pm$ 1/8" | 15/10/2020 | the art of <b>fireplaces</b> |
|   | FLUE AND AIR INTAKE SIZES ARE SUBJECT TO CHANGE<br>DEPENDING ON VENT RUN.                                  |                                                            |            | www.montigo.com              |