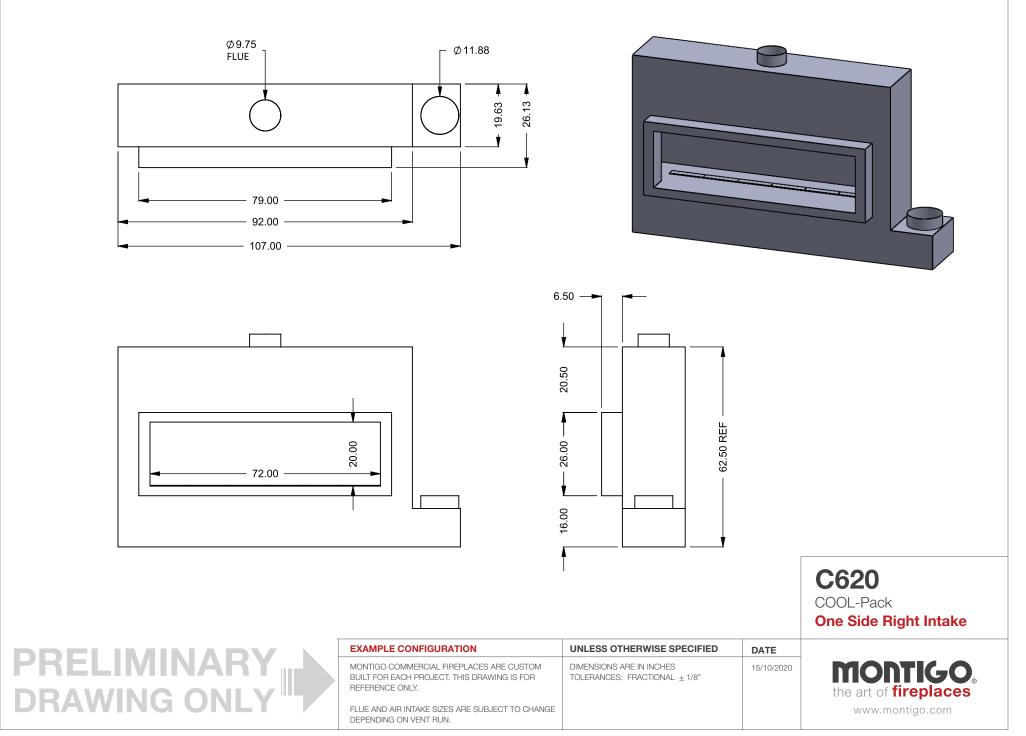

DEPENDING ON VENT RUN.

**C620** COOL-Pack

**Top One SIde Right Intake** 

| Ĩ | EXAMPLE CONFIGURATION                                                                                      | UNLESS OTHERWISE SPECIFIED                                 | DATE       |                              |
|---|------------------------------------------------------------------------------------------------------------|------------------------------------------------------------|------------|------------------------------|
|   | MONTIGO COMMERCIAL FIREPLACES ARE CUSTOM<br>BUILT FOR EACH PROJECT. THIS DRAWING IS FOR<br>REFERENCE ONLY. | DIMENSIONS ARE IN INCHES TOLERANCES: FRACTIONAL $\pm$ 1/8" | 15/10/2020 | the art of <b>fireplaces</b> |
|   | FLUE AND AIR INTAKE SIZES ARE SUBJECT TO CHANGE<br>DEPENDING ON VENT RUN.                                  |                                                            |            | www.montigo.com              |