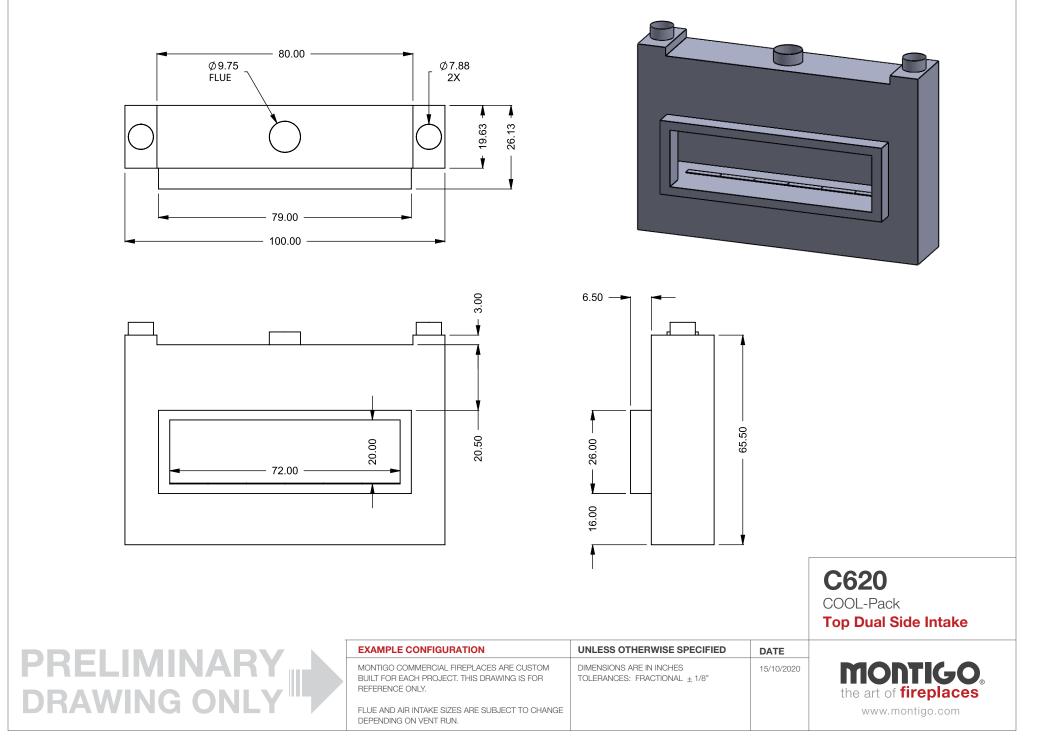

DEPENDING ON VENT RUN.

**C620** COOL-Pack

**Top One SIde Right Intake** 

| Ĩ | EXAMPLE CONFIGURATION                                                                                      | UNLESS OTHERWISE SPECIFIED                                 | DATE       |                              |
|---|------------------------------------------------------------------------------------------------------------|------------------------------------------------------------|------------|------------------------------|
|   | MONTIGO COMMERCIAL FIREPLACES ARE CUSTOM<br>BUILT FOR EACH PROJECT. THIS DRAWING IS FOR<br>REFERENCE ONLY. | DIMENSIONS ARE IN INCHES TOLERANCES: FRACTIONAL $\pm$ 1/8" | 15/10/2020 | the art of <b>fireplaces</b> |
|   | FLUE AND AIR INTAKE SIZES ARE SUBJECT TO CHANGE<br>DEPENDING ON VENT RUN.                                  |                                                            |            | www.montigo.com              |