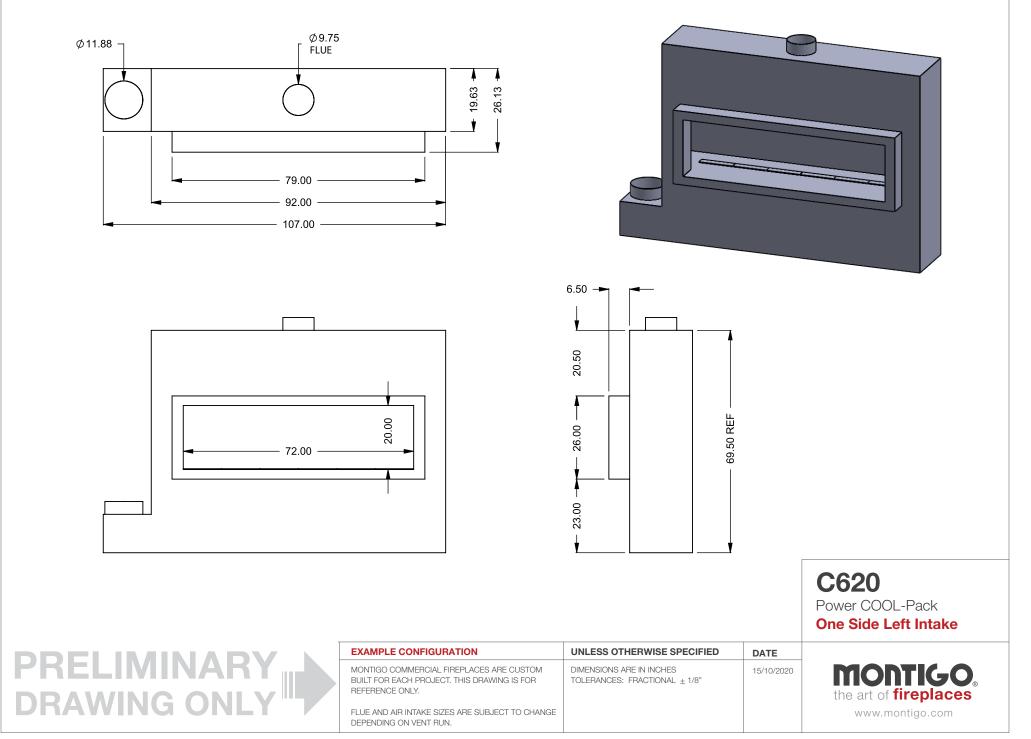

C620 Power COOL-Pack Top One Side Left Intake

|              |                                                                                                            |                                                            |            | Top One Side Left Intake     |
|--------------|------------------------------------------------------------------------------------------------------------|------------------------------------------------------------|------------|------------------------------|
|              | EXAMPLE CONFIGURATION                                                                                      | UNLESS OTHERWISE SPECIFIED                                 | DATE       |                              |
| PRELIMINARY  | MONTIGO COMMERCIAL FIREPLACES ARE CUSTOM<br>BUILT FOR EACH PROJECT. THIS DRAWING IS FOR<br>REFERENCE ONLY. | DIMENSIONS ARE IN INCHES TOLERANCES: FRACTIONAL $\pm$ 1/8" | 15/10/2020 | the art of <b>fireplaces</b> |
| DRAWING ONLY | FLUE AND AIR INTAKE SIZES ARE SUBJECT TO CHANGE<br>DEPENDING ON VENT RUN.                                  |                                                            |            | www.montigo.com              |