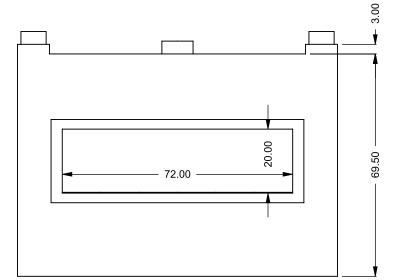

| MON                 |        |       |
|---------------------|--------|-------|
| the art of <b>f</b> | irep   | laces |
| www.mo              | ntigo. | com   |

C620 Power COOL-Pack Top Dual Side Intake

| PRELI | <b>MIN</b> / | <b>\RY</b> |  |
|-------|--------------|------------|--|
| DRAWI | NG O         | NLY        |  |

| EXAMPLE CONFIGURATION                                                                                      | UNLESS OTHERWISE SPECIFIED                                 | DATE       |                              |
|------------------------------------------------------------------------------------------------------------|------------------------------------------------------------|------------|------------------------------|
| MONTIGO COMMERCIAL FIREPLACES ARE CUSTOM<br>BUILT FOR EACH PROJECT. THIS DRAWING IS FOR<br>REFERENCE ONLY. | DIMENSIONS ARE IN INCHES TOLERANCES: FRACTIONAL $\pm$ 1/8" | 15/10/2020 | the art of <b>fireplaces</b> |
| FLUE AND AIR INTAKE SIZES ARE SUBJECT TO CHANGE<br>DEPENDING ON VENT RUN.                                  |                                                            |            | www.montigo.com              |