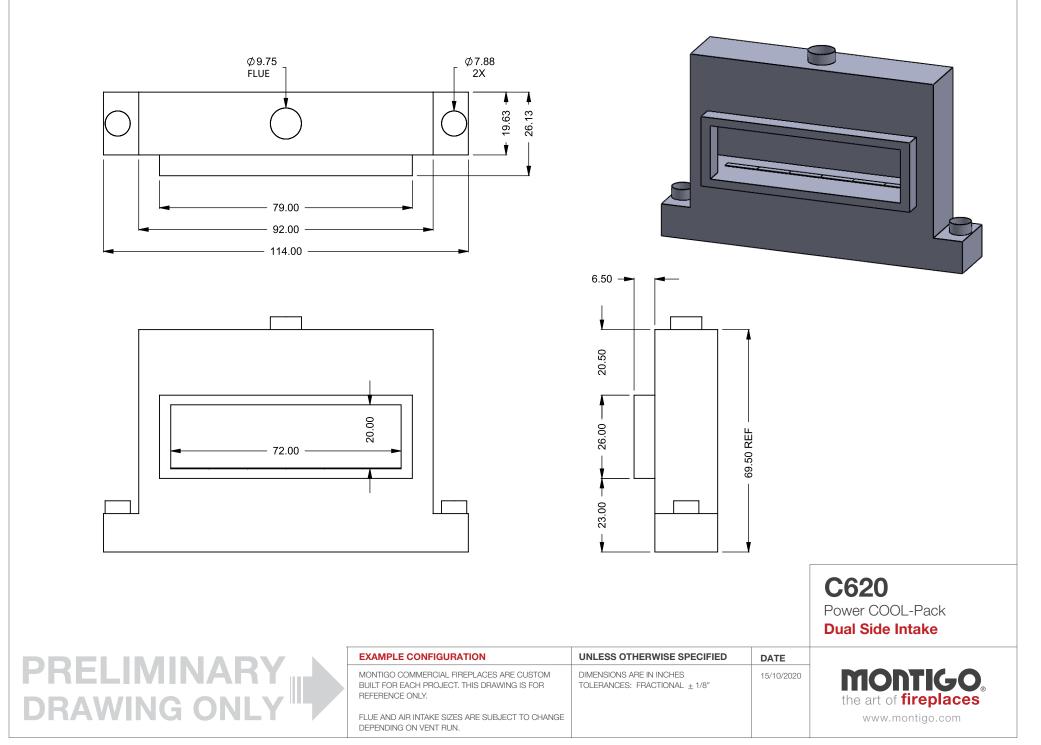

| MON                 |        |       |
|---------------------|--------|-------|
| the art of <b>f</b> | irep   | laces |
| www.mo              | ntigo. | com   |

C620 Power COOL-Pack Top Dual Side Intake