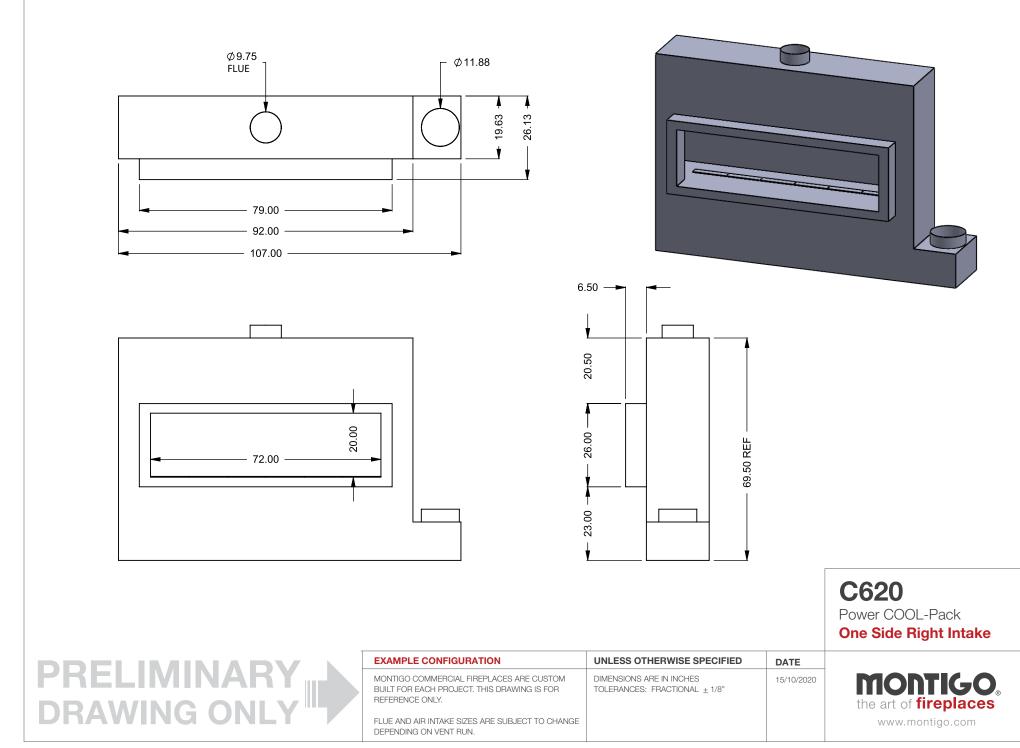

C620 Power COOL-Pack Top One Side Left Intake

|              |                                                                                                            |                                                            |            | Top One Side Left Intake     |
|--------------|------------------------------------------------------------------------------------------------------------|------------------------------------------------------------|------------|------------------------------|
|              | EXAMPLE CONFIGURATION                                                                                      | UNLESS OTHERWISE SPECIFIED                                 | DATE       |                              |
| PRELIMINARY  | MONTIGO COMMERCIAL FIREPLACES ARE CUSTOM<br>BUILT FOR EACH PROJECT. THIS DRAWING IS FOR<br>REFERENCE ONLY. | DIMENSIONS ARE IN INCHES TOLERANCES: FRACTIONAL $\pm$ 1/8" | 15/10/2020 | the art of <b>fireplaces</b> |
| DRAWING ONLY | FLUE AND AIR INTAKE SIZES ARE SUBJECT TO CHANGE<br>DEPENDING ON VENT RUN.                                  |                                                            |            | www.montigo.com              |