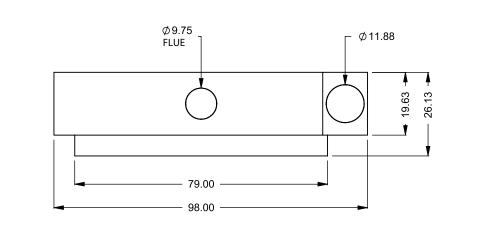

| MON                 |        |       |
|---------------------|--------|-------|
| the art of <b>f</b> | irep   | laces |
| www.mo              | ntigo. | com   |

C620 Power COOL-Pack Top Dual Side Intake

| PRELI | <b>MIN</b> / | <b>\RY</b> |  |
|-------|--------------|------------|--|
| DRAWI | NG O         | NLY        |  |

| EXAMPLE CONFIGURATION                                                                                      | UNLESS OTHERWISE SPECIFIED                                 | DATE       |                              |
|------------------------------------------------------------------------------------------------------------|------------------------------------------------------------|------------|------------------------------|
| MONTIGO COMMERCIAL FIREPLACES ARE CUSTOM<br>BUILT FOR EACH PROJECT. THIS DRAWING IS FOR<br>REFERENCE ONLY. | DIMENSIONS ARE IN INCHES TOLERANCES: FRACTIONAL $\pm$ 1/8" | 15/10/2020 | the art of <b>fireplaces</b> |
| FLUE AND AIR INTAKE SIZES ARE SUBJECT TO CHANGE<br>DEPENDING ON VENT RUN.                                  |                                                            |            | www.montigo.com              |