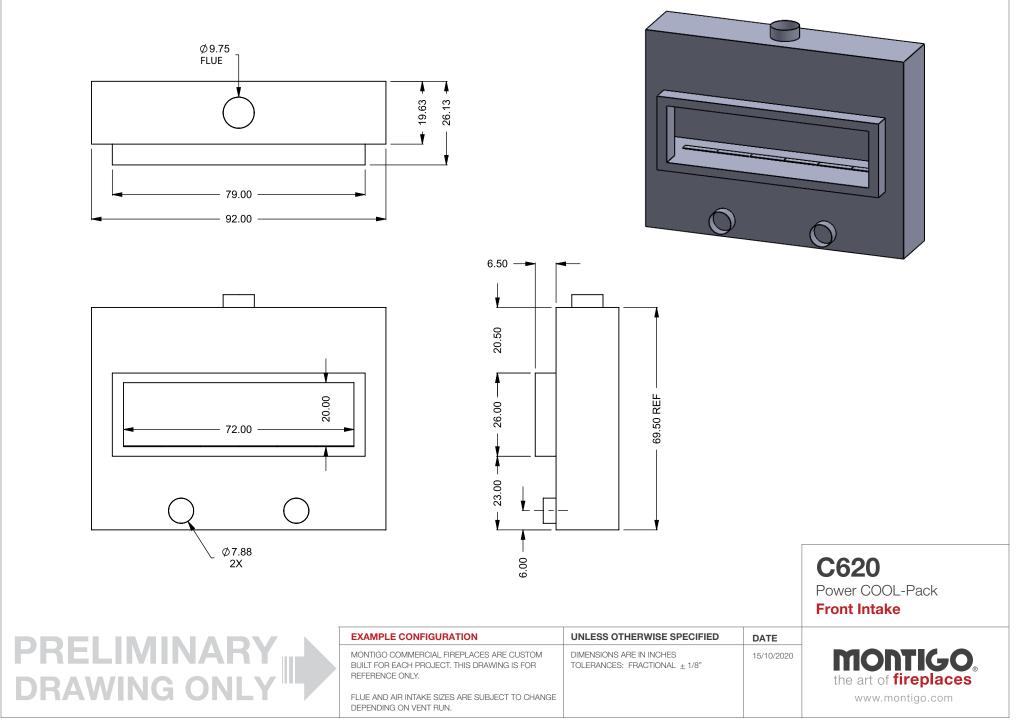

| PRELI | <b>MIN</b> / | <b>\RY</b> |  |
|-------|--------------|------------|--|
| DRAWI | NG O         | NLY        |  |

| EXAMPLE CONFIGURATION                                                                                      | UNLESS OTHERWISE SPECIFIED                                 | DATE       |                              |
|------------------------------------------------------------------------------------------------------------|------------------------------------------------------------|------------|------------------------------|
| MONTIGO COMMERCIAL FIREPLACES ARE CUSTOM<br>BUILT FOR EACH PROJECT. THIS DRAWING IS FOR<br>REFERENCE ONLY. | DIMENSIONS ARE IN INCHES TOLERANCES: FRACTIONAL $\pm$ 1/8" | 15/10/2020 | the art of <b>fireplaces</b> |
| FLUE AND AIR INTAKE SIZES ARE SUBJECT TO CHANGE<br>DEPENDING ON VENT RUN.                                  |                                                            |            | www.montigo.com              |