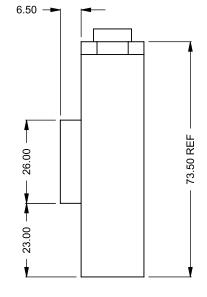

UNLESS OTHERWISE SPECIFIED

DIMENSIONS ARE IN INCHES

TOLERANCES: FRACTIONAL ± 1/8"

DATE

15/10/2020

C620 Power COOL-Pack Top One Side Right Intake

|              | EXAMPLE CONFIGURATION                                                                                      |
|--------------|------------------------------------------------------------------------------------------------------------|
| PRELIMINARY  | MONTIGO COMMERCIAL FIREPLACES ARE CUSTOM<br>BUILT FOR EACH PROJECT. THIS DRAWING IS FOR<br>REFERENCE ONLY. |
| DRAWING ONLY | FLUE AND AIR INTAKE SIZES ARE SUBJECT TO CHANGE<br>DEPENDING ON VENT RUN.                                  |