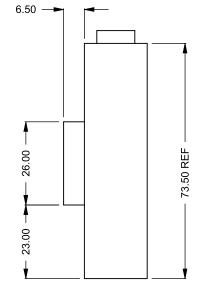

C620 Power COOL-Pack Top One Side Left Intake

|              |                                                                                                            |                                                            |            | Top One Side Left Intake     |
|--------------|------------------------------------------------------------------------------------------------------------|------------------------------------------------------------|------------|------------------------------|
|              | EXAMPLE CONFIGURATION                                                                                      | UNLESS OTHERWISE SPECIFIED                                 | DATE       |                              |
| PRELIMINARY  | MONTIGO COMMERCIAL FIREPLACES ARE CUSTOM<br>BUILT FOR EACH PROJECT. THIS DRAWING IS FOR<br>REFERENCE ONLY. | DIMENSIONS ARE IN INCHES TOLERANCES: FRACTIONAL $\pm$ 1/8" | 15/10/2020 | the art of <b>fireplaces</b> |
| DRAWING ONLY | FLUE AND AIR INTAKE SIZES ARE SUBJECT TO CHANGE<br>DEPENDING ON VENT RUN.                                  |                                                            |            | www.montigo.com              |