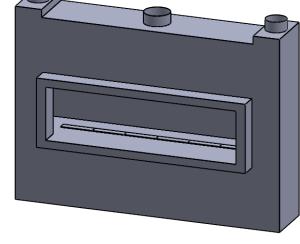

C620 Power COOL-Pack Top One Side Left Intake

|              |                                                                                                            |                                                            |            | Top One Side Left Intake     |
|--------------|------------------------------------------------------------------------------------------------------------|------------------------------------------------------------|------------|------------------------------|
|              | EXAMPLE CONFIGURATION                                                                                      | UNLESS OTHERWISE SPECIFIED                                 | DATE       |                              |
| PRELIMINARY  | MONTIGO COMMERCIAL FIREPLACES ARE CUSTOM<br>BUILT FOR EACH PROJECT. THIS DRAWING IS FOR<br>REFERENCE ONLY. | DIMENSIONS ARE IN INCHES TOLERANCES: FRACTIONAL $\pm$ 1/8" | 15/10/2020 | the art of <b>fireplaces</b> |
| DRAWING ONLY | FLUE AND AIR INTAKE SIZES ARE SUBJECT TO CHANGE<br>DEPENDING ON VENT RUN.                                  |                                                            |            | www.montigo.com              |