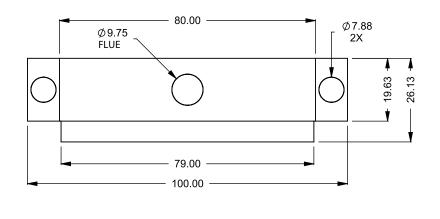

UNLESS OTHERWISE SPECIFIED

DIMENSIONS ARE IN INCHES

TOLERANCES: FRACTIONAL ± 1/8"

DATE

15/10/2020

C620 Power COOL-Pack Top One Side Right Intake

|              | EXAMPLE CONFIGURATION                                                                                      |
|--------------|------------------------------------------------------------------------------------------------------------|
| PRELIMINARY  | MONTIGO COMMERCIAL FIREPLACES ARE CUSTOM<br>BUILT FOR EACH PROJECT. THIS DRAWING IS FOR<br>REFERENCE ONLY. |
| DRAWING ONLY | FLUE AND AIR INTAKE SIZES ARE SUBJECT TO CHANGE<br>DEPENDING ON VENT RUN.                                  |