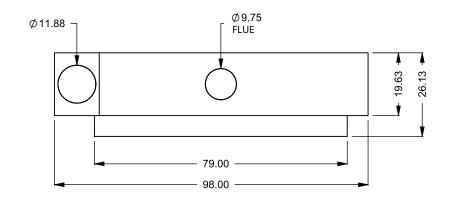

UNLESS OTHERWISE SPECIFIED

DIMENSIONS ARE IN INCHES

TOLERANCES: FRACTIONAL ± 1/8"

DATE

15/10/2020

C620 Power COOL-Pack Top One Side Right Intake

|              | EXAMPLE CONFIGURATION                                                                                      |
|--------------|------------------------------------------------------------------------------------------------------------|
| PRELIMINARY  | MONTIGO COMMERCIAL FIREPLACES ARE CUSTOM<br>BUILT FOR EACH PROJECT. THIS DRAWING IS FOR<br>REFERENCE ONLY. |
| DRAWING ONLY | FLUE AND AIR INTAKE SIZES ARE SUBJECT TO CHANGE<br>DEPENDING ON VENT RUN.                                  |