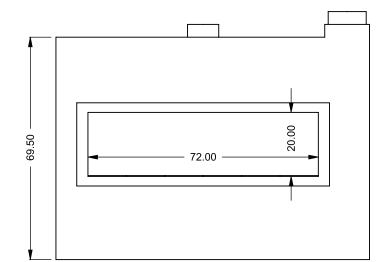

C620 Power COOL-Pack Top One Side Left Intake

|              |                                                                                                            |                                                            |            | Top One Side Left Intake     |
|--------------|------------------------------------------------------------------------------------------------------------|------------------------------------------------------------|------------|------------------------------|
|              | EXAMPLE CONFIGURATION                                                                                      | UNLESS OTHERWISE SPECIFIED                                 | DATE       |                              |
| PRELIMINARY  | MONTIGO COMMERCIAL FIREPLACES ARE CUSTOM<br>BUILT FOR EACH PROJECT. THIS DRAWING IS FOR<br>REFERENCE ONLY. | DIMENSIONS ARE IN INCHES TOLERANCES: FRACTIONAL $\pm$ 1/8" | 15/10/2020 | the art of <b>fireplaces</b> |
| DRAWING ONLY | FLUE AND AIR INTAKE SIZES ARE SUBJECT TO CHANGE<br>DEPENDING ON VENT RUN.                                  |                                                            |            | www.montigo.com              |