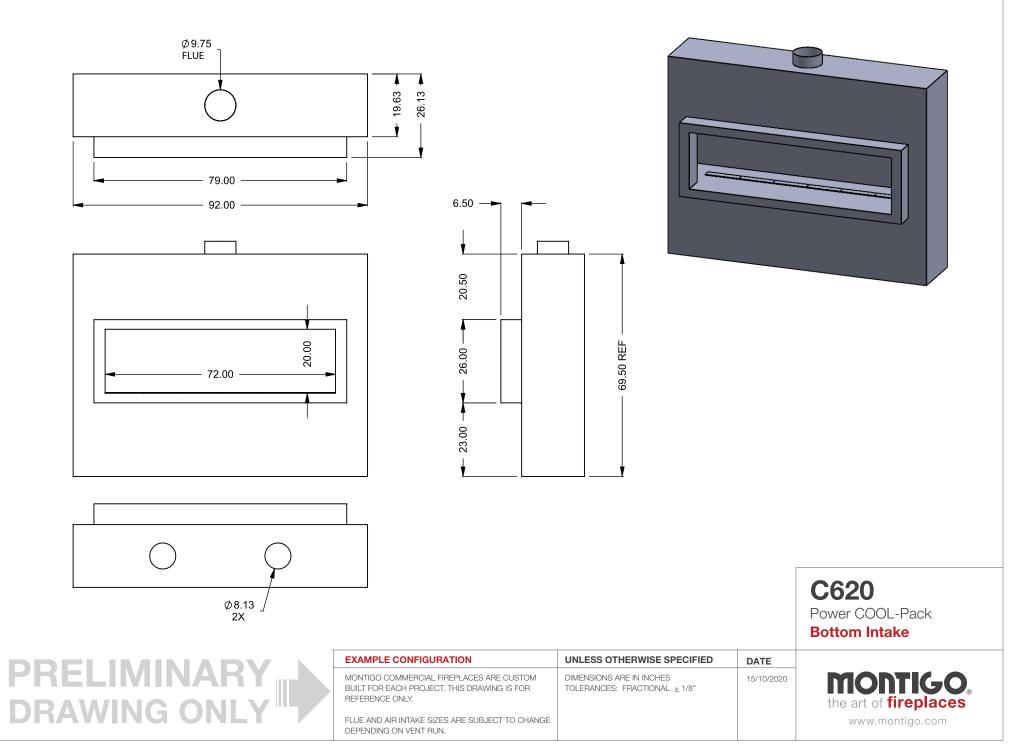

| PRELI | <b>MIN</b> / | <b>\RY</b> |  |
|-------|--------------|------------|--|
| DRAWI | NG O         | NLY        |  |

| EXAMPLE CONFIGURATION                                                                                      | UNLESS OTHERWISE SPECIFIED                                 | DATE       |                              |
|------------------------------------------------------------------------------------------------------------|------------------------------------------------------------|------------|------------------------------|
| MONTIGO COMMERCIAL FIREPLACES ARE CUSTOM<br>BUILT FOR EACH PROJECT. THIS DRAWING IS FOR<br>REFERENCE ONLY. | DIMENSIONS ARE IN INCHES TOLERANCES: FRACTIONAL $\pm$ 1/8" | 15/10/2020 | the art of <b>fireplaces</b> |
| FLUE AND AIR INTAKE SIZES ARE SUBJECT TO CHANGE<br>DEPENDING ON VENT RUN.                                  |                                                            |            | www.montigo.com              |