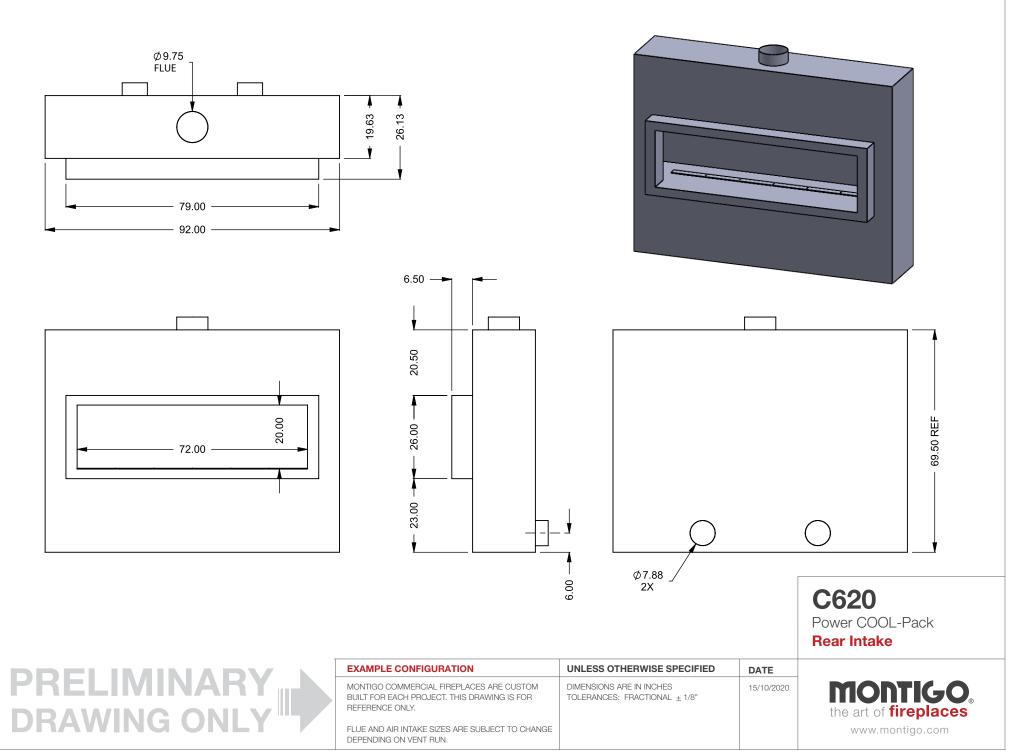

| PRELI | <b>MIN</b> / | <b>\RY</b> |  |
|-------|--------------|------------|--|
| DRAWI | NG O         | NLY        |  |

| EXAMPLE CONFIGURATION                                                                                      | UNLESS OTHERWISE SPECIFIED                                 | DATE       |                              |
|------------------------------------------------------------------------------------------------------------|------------------------------------------------------------|------------|------------------------------|
| MONTIGO COMMERCIAL FIREPLACES ARE CUSTOM<br>BUILT FOR EACH PROJECT. THIS DRAWING IS FOR<br>REFERENCE ONLY. | DIMENSIONS ARE IN INCHES TOLERANCES: FRACTIONAL $\pm$ 1/8" | 15/10/2020 | the art of <b>fireplaces</b> |
| FLUE AND AIR INTAKE SIZES ARE SUBJECT TO CHANGE<br>DEPENDING ON VENT RUN.                                  |                                                            |            | www.montigo.com              |