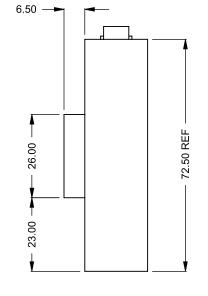

C620 Power COOL-Pack Top One Side Left Intake

|              |                                                                                                            |                                                            |            | Top One Side Left Intake     |
|--------------|------------------------------------------------------------------------------------------------------------|------------------------------------------------------------|------------|------------------------------|
|              | EXAMPLE CONFIGURATION                                                                                      | UNLESS OTHERWISE SPECIFIED                                 | DATE       |                              |
| PRELIMINARY  | MONTIGO COMMERCIAL FIREPLACES ARE CUSTOM<br>BUILT FOR EACH PROJECT. THIS DRAWING IS FOR<br>REFERENCE ONLY. | DIMENSIONS ARE IN INCHES TOLERANCES: FRACTIONAL $\pm$ 1/8" | 15/10/2020 | the art of <b>fireplaces</b> |
| DRAWING ONLY | FLUE AND AIR INTAKE SIZES ARE SUBJECT TO CHANGE<br>DEPENDING ON VENT RUN.                                  |                                                            |            | www.montigo.com              |