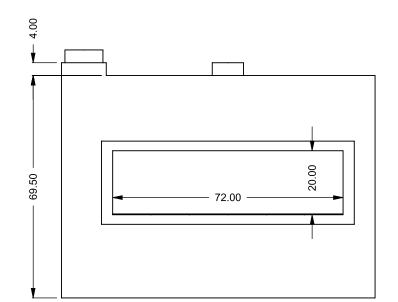

C620 Power COOL-Pack Top One Side Left Intake

|              |                                                                                                            |                                                            |            | Top One Side Left Intake     |
|--------------|------------------------------------------------------------------------------------------------------------|------------------------------------------------------------|------------|------------------------------|
|              | EXAMPLE CONFIGURATION                                                                                      | UNLESS OTHERWISE SPECIFIED                                 | DATE       |                              |
| PRELIMINARY  | MONTIGO COMMERCIAL FIREPLACES ARE CUSTOM<br>BUILT FOR EACH PROJECT. THIS DRAWING IS FOR<br>REFERENCE ONLY. | DIMENSIONS ARE IN INCHES TOLERANCES: FRACTIONAL $\pm$ 1/8" | 15/10/2020 | the art of <b>fireplaces</b> |
| DRAWING ONLY | FLUE AND AIR INTAKE SIZES ARE SUBJECT TO CHANGE<br>DEPENDING ON VENT RUN.                                  |                                                            |            | www.montigo.com              |