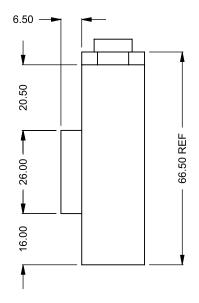

C720 COOL-Pack Front Intake

PRELIMINARY DRAWING ONLY

| EXAMPLE CONFIGURATION                                                                                | UNLESS OTHERWISE SPECIFIED                             | DATE       |
|------------------------------------------------------------------------------------------------------|--------------------------------------------------------|------------|
| MONTIGO COMMERCIAL FIREPLACES ARE CUSTOM BUILT FOR EACH PROJECT. THIS DRAWING IS FOR REFERENCE ONLY. | DIMENSIONS ARE IN INCHES TOLERANCES: FRACTIONAL ± 1/8" | 15/10/2020 |