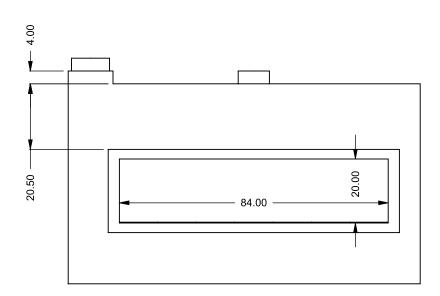

C720 COOL-Pack Front Intake

PRELIMINARY DRAWING ONLY

| EXAMPLE CONFIGURATION                                                                                | UNLESS OTHERWISE SPECIFIED                             | DATE       |
|------------------------------------------------------------------------------------------------------|--------------------------------------------------------|------------|
| MONTIGO COMMERCIAL FIREPLACES ARE CUSTOM BUILT FOR EACH PROJECT. THIS DRAWING IS FOR REFERENCE ONLY. | DIMENSIONS ARE IN INCHES TOLERANCES: FRACTIONAL ± 1/8" | 15/10/2020 |