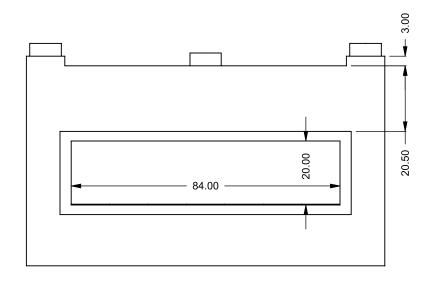

C720 COOL-Pack Front Intake

PRELIMINARY DRAWING ONLY

| EXAMPLE CONFIGURATION                                                                                | UNLESS OTHERWISE SPECIFIED                             | DATE       |
|------------------------------------------------------------------------------------------------------|--------------------------------------------------------|------------|
| MONTIGO COMMERCIAL FIREPLACES ARE CUSTOM BUILT FOR EACH PROJECT. THIS DRAWING IS FOR REFERENCE ONLY. | DIMENSIONS ARE IN INCHES TOLERANCES: FRACTIONAL ± 1/8" | 15/10/2020 |