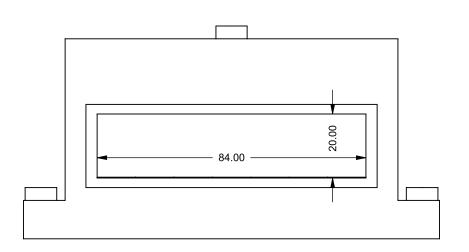

C720 COOL-Pack Front Intake

PRELIMINARY DRAWING ONLY

| EXAMPLE CONFIGURATION                                                                                | UNLESS OTHERWISE SPECIFIED                             | DATE       |
|------------------------------------------------------------------------------------------------------|--------------------------------------------------------|------------|
| MONTIGO COMMERCIAL FIREPLACES ARE CUSTOM BUILT FOR EACH PROJECT. THIS DRAWING IS FOR REFERENCE ONLY. | DIMENSIONS ARE IN INCHES TOLERANCES: FRACTIONAL ± 1/8" | 15/10/2020 |