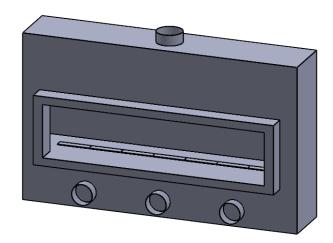

C720 COOL-Pack Front Intake

PRELIMINARY DRAWING ONLY

| EXAMPLE CONFIGURATION                                                                                | UNLESS OTHERWISE SPECIFIED                             | DATE       |
|------------------------------------------------------------------------------------------------------|--------------------------------------------------------|------------|
| MONTIGO COMMERCIAL FIREPLACES ARE CUSTOM BUILT FOR EACH PROJECT. THIS DRAWING IS FOR REFERENCE ONLY. | DIMENSIONS ARE IN INCHES TOLERANCES: FRACTIONAL ± 1/8" | 15/10/2020 |

the art of fireplaces
www.montigo.com

FLUE AND AIR INTAKE SIZES ARE SUBJECT TO CHANGE

C720
COOL-Pack
One Side Left Intake

PRELIMINARY DRAWING ONLY

| EXAMPLE CONFIGURATION                                                                                      | UNLESS OTHERWISE SPECIFIED                             | DATE       |
|------------------------------------------------------------------------------------------------------------|--------------------------------------------------------|------------|
| MONTIGO COMMERCIAL FIREPLACES ARE CUSTOM<br>BUILT FOR EACH PROJECT. THIS DRAWING IS FOR<br>REFERENCE ONLY. | DIMENSIONS ARE IN INCHES TOLERANCES: FRACTIONAL ± 1/8" | 15/10/2020 |
| FLUE AND AIR INTAKE SIZES ARE SUBJECT TO CHANGE                                                            |                                                        |            |