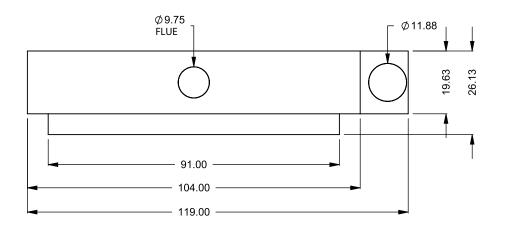

C720 COOL-Pack Front Intake

PRELIMINARY DRAWING ONLY

| EXAMPLE CONFIGURATION                                                                                | UNLESS OTHERWISE SPECIFIED                             | DATE       |
|------------------------------------------------------------------------------------------------------|--------------------------------------------------------|------------|
| MONTIGO COMMERCIAL FIREPLACES ARE CUSTOM BUILT FOR EACH PROJECT. THIS DRAWING IS FOR REFERENCE ONLY. | DIMENSIONS ARE IN INCHES TOLERANCES: FRACTIONAL ± 1/8" | 15/10/2020 |