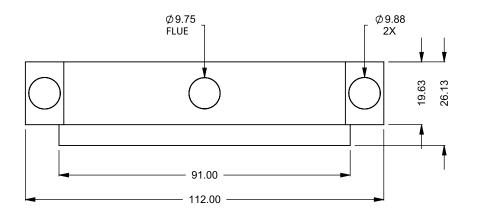

C720 COOL-Pack Front Intake

PRELIMINARY DRAWING ONLY

| EXAMPLE CONFIGURATION                                                                                | UNLESS OTHERWISE SPECIFIED                             | DATE       |
|------------------------------------------------------------------------------------------------------|--------------------------------------------------------|------------|
| MONTIGO COMMERCIAL FIREPLACES ARE CUSTOM BUILT FOR EACH PROJECT. THIS DRAWING IS FOR REFERENCE ONLY. | DIMENSIONS ARE IN INCHES TOLERANCES: FRACTIONAL ± 1/8" | 15/10/2020 |