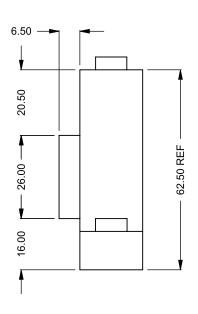

C720 COOL-Pack Front Intake

PRELIMINARY DRAWING ONLY

| EXAMPLE CONFIGURATION                                                                                | UNLESS OTHERWISE SPECIFIED                             | DATE       |
|------------------------------------------------------------------------------------------------------|--------------------------------------------------------|------------|
| MONTIGO COMMERCIAL FIREPLACES ARE CUSTOM BUILT FOR EACH PROJECT. THIS DRAWING IS FOR REFERENCE ONLY. | DIMENSIONS ARE IN INCHES TOLERANCES: FRACTIONAL ± 1/8" | 15/10/2020 |