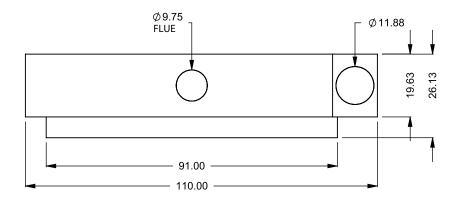

C720 COOL-Pack Front Intake

PRELIMINARY DRAWING ONLY

| EXAMPLE CONFIGURATION                                                                                | UNLESS OTHERWISE SPECIFIED                             | DATE       |
|------------------------------------------------------------------------------------------------------|--------------------------------------------------------|------------|
| MONTIGO COMMERCIAL FIREPLACES ARE CUSTOM BUILT FOR EACH PROJECT. THIS DRAWING IS FOR REFERENCE ONLY. | DIMENSIONS ARE IN INCHES TOLERANCES: FRACTIONAL ± 1/8" | 15/10/2020 |