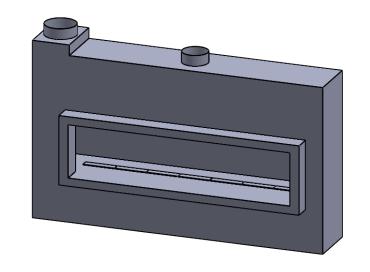

C720 COOL-Pack Front Intake

PRELIMINARY DRAWING ONLY

| EXAMPLE CONFIGURATION                                                                                | UNLESS OTHERWISE SPECIFIED                             | DATE       |
|------------------------------------------------------------------------------------------------------|--------------------------------------------------------|------------|
| MONTIGO COMMERCIAL FIREPLACES ARE CUSTOM BUILT FOR EACH PROJECT. THIS DRAWING IS FOR REFERENCE ONLY. | DIMENSIONS ARE IN INCHES TOLERANCES: FRACTIONAL ± 1/8" | 15/10/2020 |