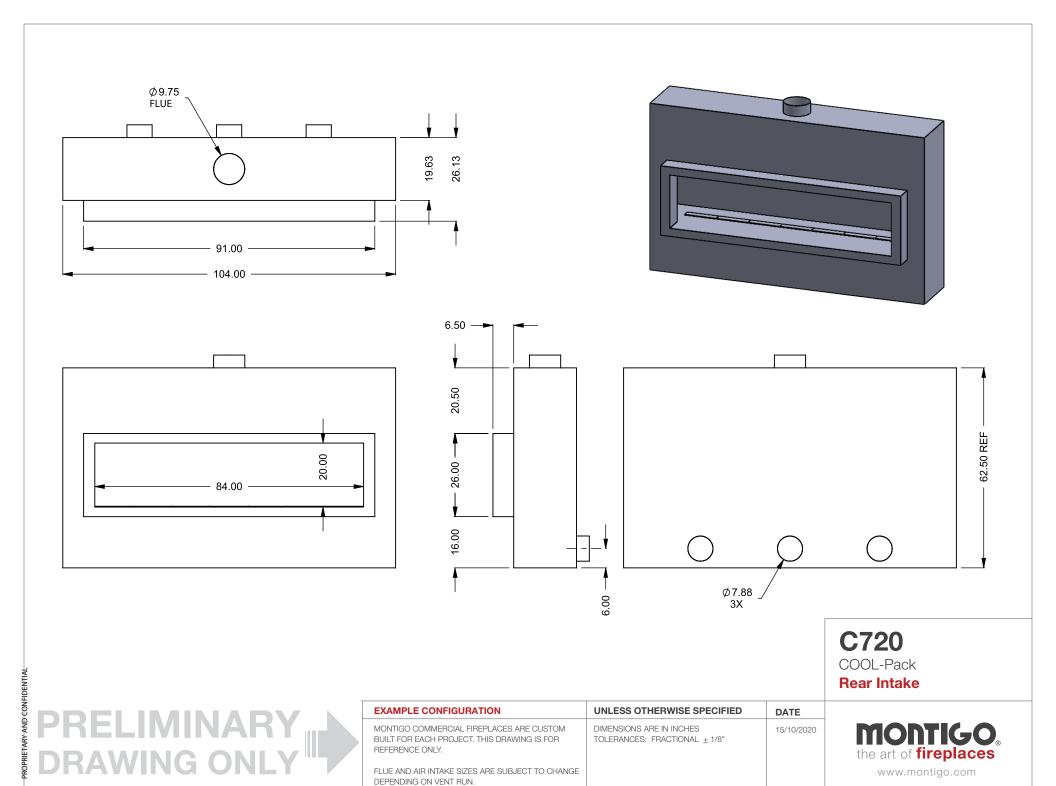

C720
COOL-Pack
Dual Side Intake

PRELIMINARY DRAWING ONLY

| EXAMPLE CONFIGURATION                                                                                      | UNLESS OTHERWISE SPECIFIED                             | DATE       |
|------------------------------------------------------------------------------------------------------------|--------------------------------------------------------|------------|
| MONTIGO COMMERCIAL FIREPLACES ARE CUSTOM<br>BUILT FOR EACH PROJECT. THIS DRAWING IS FOR<br>REFERENCE ONLY. | DIMENSIONS ARE IN INCHES TOLERANCES: FRACTIONAL ± 1/8" | 15/10/2020 |

the art of fireplaces
www.montigo.com

FLUE AND AIR INTAKE SIZES ARE SUBJECT TO CHANGE