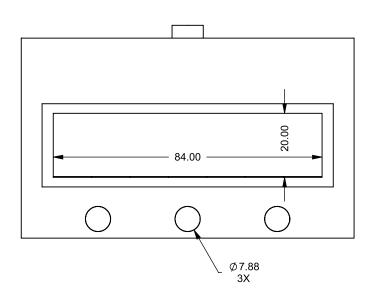

C720 COOL-Pack Front Intake

PRELIMINARY DRAWING ONLY

| EXAMPLE CONFIGURATION                                                                                | UNLESS OTHERWISE SPECIFIED                             | DATE       |
|------------------------------------------------------------------------------------------------------|--------------------------------------------------------|------------|
| MONTIGO COMMERCIAL FIREPLACES ARE CUSTOM BUILT FOR EACH PROJECT. THIS DRAWING IS FOR REFERENCE ONLY. | DIMENSIONS ARE IN INCHES TOLERANCES: FRACTIONAL ± 1/8" | 15/10/2020 |

the art of fireplaces
www.montigo.com

FLUE AND AIR INTAKE SIZES ARE SUBJECT TO CHANGE

C720
COOL-Pack
One Side Left Intake

PRELIMINARY DRAWING ONLY

| EXAMPLE CONFIGURATION                                                                                      | UNLESS OTHERWISE SPECIFIED                             | DATE       |
|------------------------------------------------------------------------------------------------------------|--------------------------------------------------------|------------|
| MONTIGO COMMERCIAL FIREPLACES ARE CUSTOM<br>BUILT FOR EACH PROJECT. THIS DRAWING IS FOR<br>REFERENCE ONLY. | DIMENSIONS ARE IN INCHES TOLERANCES: FRACTIONAL ± 1/8" | 15/10/2020 |
| FLUE AND AIR INTAKE SIZES ARE SUBJECT TO CHANGE                                                            |                                                        |            |