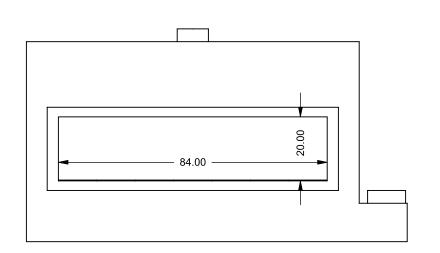

C720 COOL-Pack Front Intake

PRELIMINARY DRAWING ONLY

| EXAMPLE CONFIGURATION                                                                                | UNLESS OTHERWISE SPECIFIED                             | DATE       |
|------------------------------------------------------------------------------------------------------|--------------------------------------------------------|------------|
| MONTIGO COMMERCIAL FIREPLACES ARE CUSTOM BUILT FOR EACH PROJECT. THIS DRAWING IS FOR REFERENCE ONLY. | DIMENSIONS ARE IN INCHES TOLERANCES: FRACTIONAL ± 1/8" | 15/10/2020 |