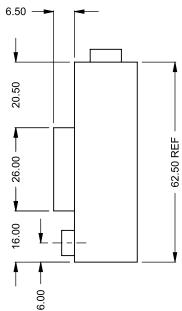

C720 COOL-Pack Front Intake

PRELIMINARY DRAWING ONLY

| EXAMPLE CONFIGURATION                                                                                | UNLESS OTHERWISE SPECIFIED                             | DATE       |
|------------------------------------------------------------------------------------------------------|--------------------------------------------------------|------------|
| MONTIGO COMMERCIAL FIREPLACES ARE CUSTOM BUILT FOR EACH PROJECT. THIS DRAWING IS FOR REFERENCE ONLY. | DIMENSIONS ARE IN INCHES TOLERANCES: FRACTIONAL ± 1/8" | 15/10/2020 |