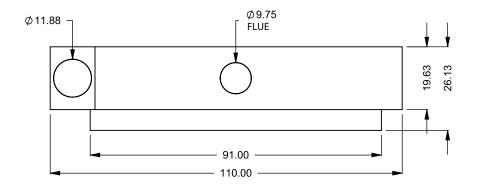

C720 COOL-Pack Front Intake

PRELIMINARY DRAWING ONLY

| EXAMPLE CONFIGURATION                                                                                | UNLESS OTHERWISE SPECIFIED                             | DATE       |
|------------------------------------------------------------------------------------------------------|--------------------------------------------------------|------------|
| MONTIGO COMMERCIAL FIREPLACES ARE CUSTOM BUILT FOR EACH PROJECT. THIS DRAWING IS FOR REFERENCE ONLY. | DIMENSIONS ARE IN INCHES TOLERANCES: FRACTIONAL ± 1/8" | 15/10/2020 |