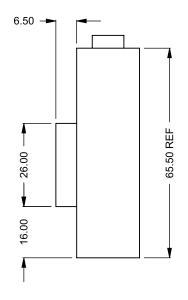

C720 COOL-Pack Front Intake

PRELIMINARY DRAWING ONLY

| EXAMPLE CONFIGURATION                                                                                | UNLESS OTHERWISE SPECIFIED                             | DATE       |
|------------------------------------------------------------------------------------------------------|--------------------------------------------------------|------------|
| MONTIGO COMMERCIAL FIREPLACES ARE CUSTOM BUILT FOR EACH PROJECT. THIS DRAWING IS FOR REFERENCE ONLY. | DIMENSIONS ARE IN INCHES TOLERANCES: FRACTIONAL ± 1/8" | 15/10/2020 |