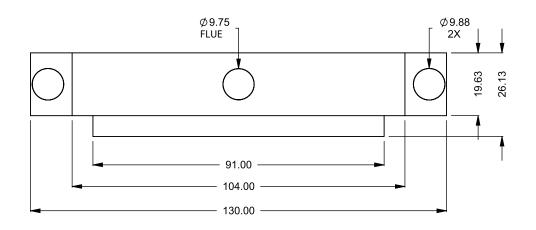

C720 COOL-Pack Front Intake

PRELIMINARY DRAWING ONLY

| EXAMPLE CONFIGURATION                                                                                | UNLESS OTHERWISE SPECIFIED                             | DATE       |
|------------------------------------------------------------------------------------------------------|--------------------------------------------------------|------------|
| MONTIGO COMMERCIAL FIREPLACES ARE CUSTOM BUILT FOR EACH PROJECT. THIS DRAWING IS FOR REFERENCE ONLY. | DIMENSIONS ARE IN INCHES TOLERANCES: FRACTIONAL ± 1/8" | 15/10/2020 |