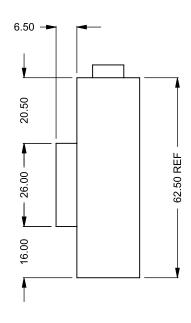

C720 COOL-Pack Front Intake

PRELIMINARY DRAWING ONLY

| EXAMPLE CONFIGURATION                                                                                | UNLESS OTHERWISE SPECIFIED                             | DATE       |
|------------------------------------------------------------------------------------------------------|--------------------------------------------------------|------------|
| MONTIGO COMMERCIAL FIREPLACES ARE CUSTOM BUILT FOR EACH PROJECT. THIS DRAWING IS FOR REFERENCE ONLY. | DIMENSIONS ARE IN INCHES TOLERANCES: FRACTIONAL ± 1/8" | 15/10/2020 |