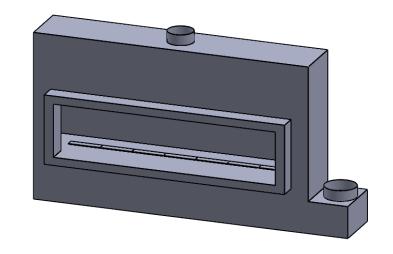

C720 COOL-Pack Front Intake

PRELIMINARY DRAWING ONLY

| EXAMPLE CONFIGURATION                                                                                | UNLESS OTHERWISE SPECIFIED                             | DATE       |
|------------------------------------------------------------------------------------------------------|--------------------------------------------------------|------------|
| MONTIGO COMMERCIAL FIREPLACES ARE CUSTOM BUILT FOR EACH PROJECT. THIS DRAWING IS FOR REFERENCE ONLY. | DIMENSIONS ARE IN INCHES TOLERANCES: FRACTIONAL ± 1/8" | 15/10/2020 |