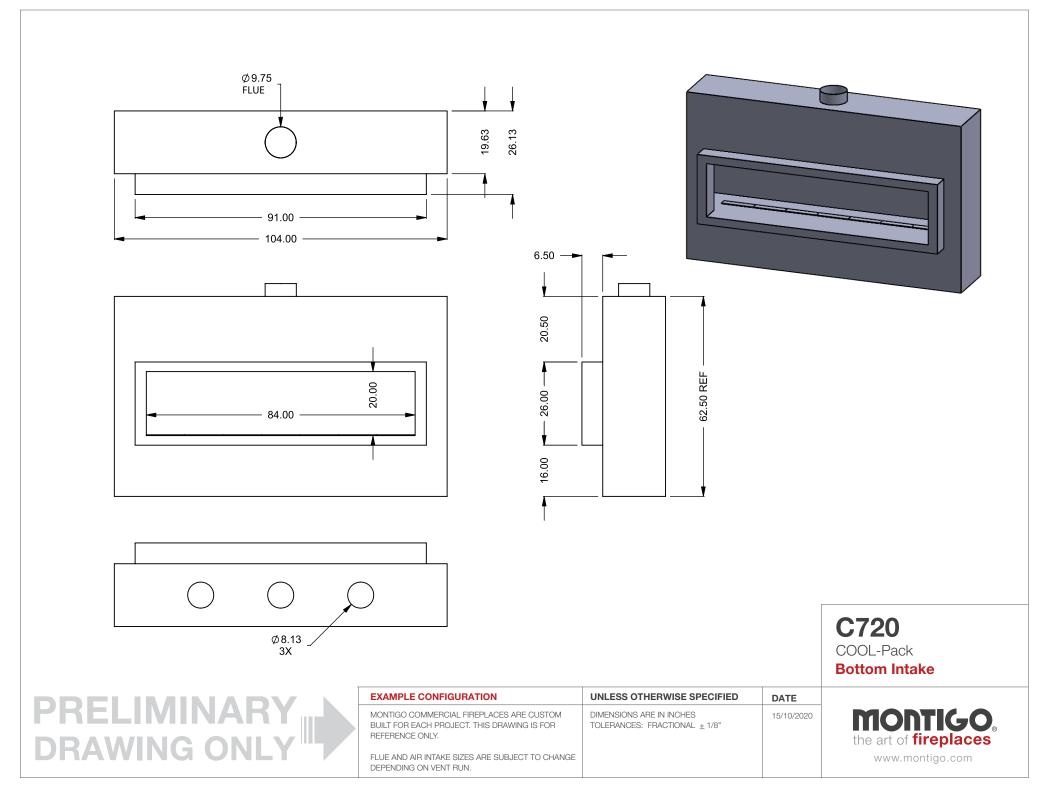

C720 COOL-Pack Front Intake

PRELIMINARY DRAWING ONLY

| EXAMPLE CONFIGURATION                                                                                | UNLESS OTHERWISE SPECIFIED                             | DATE       |
|------------------------------------------------------------------------------------------------------|--------------------------------------------------------|------------|
| MONTIGO COMMERCIAL FIREPLACES ARE CUSTOM BUILT FOR EACH PROJECT. THIS DRAWING IS FOR REFERENCE ONLY. | DIMENSIONS ARE IN INCHES TOLERANCES: FRACTIONAL ± 1/8" | 15/10/2020 |

the art of fireplaces
www.montigo.com

FLUE AND AIR INTAKE SIZES ARE SUBJECT TO CHANGE

C720
COOL-Pack
One Side Left Intake

PRELIMINARY DRAWING ONLY

| EXAMPLE CONFIGURATION                                                                                      | UNLESS OTHERWISE SPECIFIED                             | DATE       |
|------------------------------------------------------------------------------------------------------------|--------------------------------------------------------|------------|
| MONTIGO COMMERCIAL FIREPLACES ARE CUSTOM<br>BUILT FOR EACH PROJECT. THIS DRAWING IS FOR<br>REFERENCE ONLY. | DIMENSIONS ARE IN INCHES TOLERANCES: FRACTIONAL ± 1/8" | 15/10/2020 |
| FLUE AND AIR INTAKE SIZES ARE SUBJECT TO CHANGE                                                            |                                                        |            |