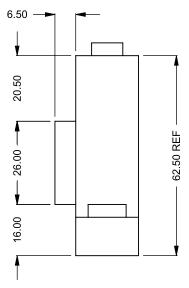

C720 COOL-Pack Front Intake

PRELIMINARY DRAWING ONLY

| EXAMPLE CONFIGURATION                                                                                | UNLESS OTHERWISE SPECIFIED                             | DATE       |
|------------------------------------------------------------------------------------------------------|--------------------------------------------------------|------------|
| MONTIGO COMMERCIAL FIREPLACES ARE CUSTOM BUILT FOR EACH PROJECT. THIS DRAWING IS FOR REFERENCE ONLY. | DIMENSIONS ARE IN INCHES TOLERANCES: FRACTIONAL ± 1/8" | 15/10/2020 |