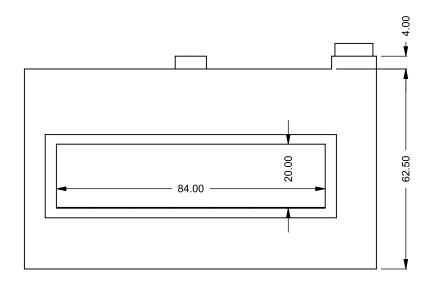

C720 COOL-Pack Front Intake

PRELIMINARY DRAWING ONLY

| EXAMPLE CONFIGURATION                                                                                | UNLESS OTHERWISE SPECIFIED                             | DATE       |
|------------------------------------------------------------------------------------------------------|--------------------------------------------------------|------------|
| MONTIGO COMMERCIAL FIREPLACES ARE CUSTOM BUILT FOR EACH PROJECT. THIS DRAWING IS FOR REFERENCE ONLY. | DIMENSIONS ARE IN INCHES TOLERANCES: FRACTIONAL ± 1/8" | 15/10/2020 |