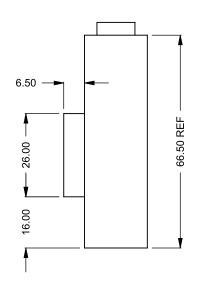

C720 COOL-Pack Front Intake

PRELIMINARY DRAWING ONLY

| EXAMPLE CONFIGURATION                                                                                | UNLESS OTHERWISE SPECIFIED                             | DATE       |
|------------------------------------------------------------------------------------------------------|--------------------------------------------------------|------------|
| MONTIGO COMMERCIAL FIREPLACES ARE CUSTOM BUILT FOR EACH PROJECT. THIS DRAWING IS FOR REFERENCE ONLY. | DIMENSIONS ARE IN INCHES TOLERANCES: FRACTIONAL ± 1/8" | 15/10/2020 |