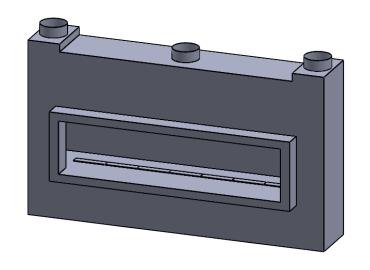

C720 COOL-Pack Front Intake

PRELIMINARY DRAWING ONLY

| EXAMPLE CONFIGURATION                                                                                | UNLESS OTHERWISE SPECIFIED                             | DATE       |
|------------------------------------------------------------------------------------------------------|--------------------------------------------------------|------------|
| MONTIGO COMMERCIAL FIREPLACES ARE CUSTOM BUILT FOR EACH PROJECT. THIS DRAWING IS FOR REFERENCE ONLY. | DIMENSIONS ARE IN INCHES TOLERANCES: FRACTIONAL ± 1/8" | 15/10/2020 |