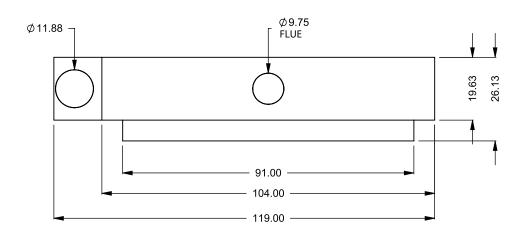

C720
COOL-Pack
Dual Side Intake

PRELIMINARY DRAWING ONLY

| EXAMPLE CONFIGURATION                                                                                      | UNLESS OTHERWISE SPECIFIED                             | DATE       |
|------------------------------------------------------------------------------------------------------------|--------------------------------------------------------|------------|
| MONTIGO COMMERCIAL FIREPLACES ARE CUSTOM<br>BUILT FOR EACH PROJECT. THIS DRAWING IS FOR<br>REFERENCE ONLY. | DIMENSIONS ARE IN INCHES TOLERANCES: FRACTIONAL ± 1/8" | 15/10/2020 |

the art of fireplaces
www.montigo.com

FLUE AND AIR INTAKE SIZES ARE SUBJECT TO CHANGE