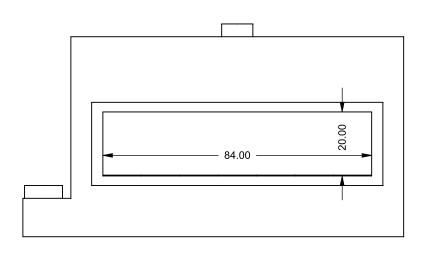

C720 COOL-Pack Front Intake

PRELIMINARY DRAWING ONLY

| EXAMPLE CONFIGURATION                                                                                | UNLESS OTHERWISE SPECIFIED                             | DATE       |
|------------------------------------------------------------------------------------------------------|--------------------------------------------------------|------------|
| MONTIGO COMMERCIAL FIREPLACES ARE CUSTOM BUILT FOR EACH PROJECT. THIS DRAWING IS FOR REFERENCE ONLY. | DIMENSIONS ARE IN INCHES TOLERANCES: FRACTIONAL ± 1/8" | 15/10/2020 |