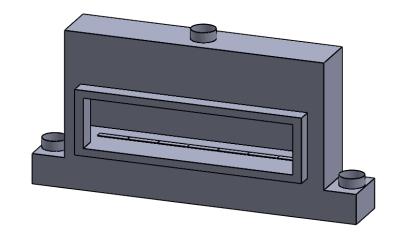

C720 COOL-Pack Front Intake

PRELIMINARY DRAWING ONLY

| EXAMPLE CONFIGURATION                                                                                | UNLESS OTHERWISE SPECIFIED                             | DATE       |
|------------------------------------------------------------------------------------------------------|--------------------------------------------------------|------------|
| MONTIGO COMMERCIAL FIREPLACES ARE CUSTOM BUILT FOR EACH PROJECT. THIS DRAWING IS FOR REFERENCE ONLY. | DIMENSIONS ARE IN INCHES TOLERANCES: FRACTIONAL ± 1/8" | 15/10/2020 |