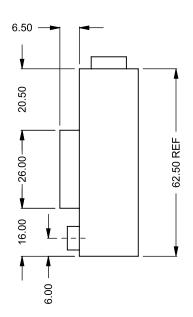

C820 COOL-Pack Front Intake

PRELIMINARY DRAWING ONLY

| EXAMPLE CONFIGURATION                                                                                      | UNLESS OTHERWISE SPECIFIED                             | DATE       |
|------------------------------------------------------------------------------------------------------------|--------------------------------------------------------|------------|
| MONTIGO COMMERCIAL FIREPLACES ARE CUSTOM<br>BUILT FOR EACH PROJECT. THIS DRAWING IS FOR<br>REFERENCE ONLY. | DIMENSIONS ARE IN INCHES TOLERANCES: FRACTIONAL ± 1/8" | 15/10/2020 |