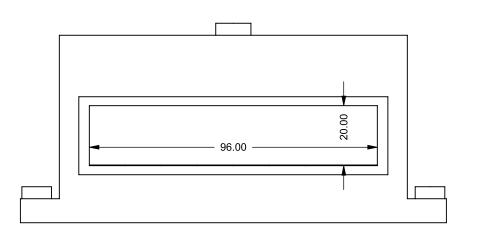

C820 COOL-Pack Front Intake

PRELIMINARY DRAWING ONLY

| EXAMPLE CONFIGURATION                                                                                      | UNLESS OTHERWISE SPECIFIED                             | DATE       |
|------------------------------------------------------------------------------------------------------------|--------------------------------------------------------|------------|
| MONTIGO COMMERCIAL FIREPLACES ARE CUSTOM<br>BUILT FOR EACH PROJECT. THIS DRAWING IS FOR<br>REFERENCE ONLY. | DIMENSIONS ARE IN INCHES TOLERANCES: FRACTIONAL ± 1/8" | 15/10/2020 |