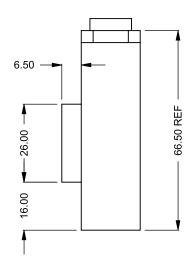

C820 COOL-Pack Front Intake

PRELIMINARY DRAWING ONLY

| EXAMPLE CONFIGURATION                                                                                      | UNLESS OTHERWISE SPECIFIED                             | DATE       |
|------------------------------------------------------------------------------------------------------------|--------------------------------------------------------|------------|
| MONTIGO COMMERCIAL FIREPLACES ARE CUSTOM<br>BUILT FOR EACH PROJECT. THIS DRAWING IS FOR<br>REFERENCE ONLY. | DIMENSIONS ARE IN INCHES TOLERANCES: FRACTIONAL ± 1/8" | 15/10/2020 |