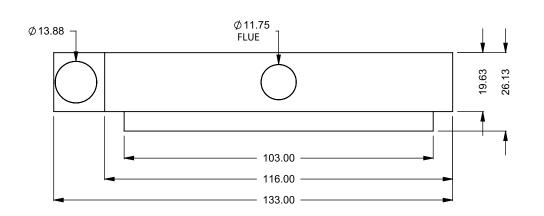

C820 COOL-Pack Front Intake

PRELIMINARY DRAWING ONLY

| EXAMPLE CONFIGURATION                                                                                      | UNLESS OTHERWISE SPECIFIED                             | DATE       |
|------------------------------------------------------------------------------------------------------------|--------------------------------------------------------|------------|
| MONTIGO COMMERCIAL FIREPLACES ARE CUSTOM<br>BUILT FOR EACH PROJECT. THIS DRAWING IS FOR<br>REFERENCE ONLY. | DIMENSIONS ARE IN INCHES TOLERANCES: FRACTIONAL ± 1/8" | 15/10/2020 |