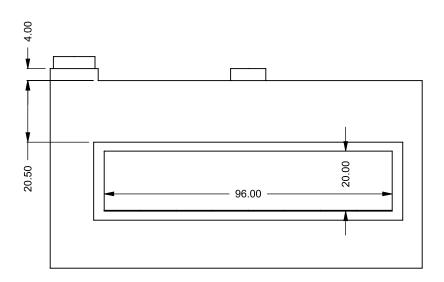

FLUE AND AIR INTAKE SIZES ARE SUBJECT TO CHANGE

C820
COOL-Pack
One Side Right Intake

PRELIMINARY DRAWING ONLY

| EXAMPLE CONFIGURATION                                                                                      | UNLESS OTHERWISE SPECIFIED                             | DATE       |
|------------------------------------------------------------------------------------------------------------|--------------------------------------------------------|------------|
| MONTIGO COMMERCIAL FIREPLACES ARE CUSTOM<br>BUILT FOR EACH PROJECT. THIS DRAWING IS FOR<br>REFERENCE ONLY. | DIMENSIONS ARE IN INCHES TOLERANCES: FRACTIONAL ± 1/8" | 15/10/2020 |