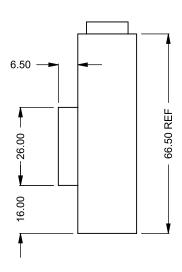

C820 COOL-Pack Front Intake

PRELIMINARY DRAWING ONLY

| EXAMPLE CONFIGURATION                                                                                      | UNLESS OTHERWISE SPECIFIED                             | DATE       |
|------------------------------------------------------------------------------------------------------------|--------------------------------------------------------|------------|
| MONTIGO COMMERCIAL FIREPLACES ARE CUSTOM<br>BUILT FOR EACH PROJECT. THIS DRAWING IS FOR<br>REFERENCE ONLY. | DIMENSIONS ARE IN INCHES TOLERANCES: FRACTIONAL ± 1/8" | 15/10/2020 |