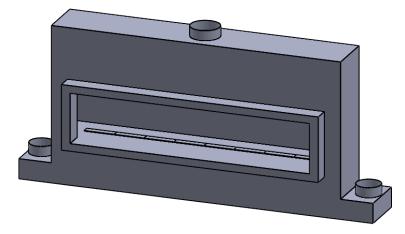

C820 COOL-Pack Front Intake

PRELIMINARY DRAWING ONLY

| EXAMPLE CONFIGURATION                                                                                      | UNLESS OTHERWISE SPECIFIED                             | DATE       |
|------------------------------------------------------------------------------------------------------------|--------------------------------------------------------|------------|
| MONTIGO COMMERCIAL FIREPLACES ARE CUSTOM<br>BUILT FOR EACH PROJECT. THIS DRAWING IS FOR<br>REFERENCE ONLY. | DIMENSIONS ARE IN INCHES TOLERANCES: FRACTIONAL ± 1/8" | 15/10/2020 |