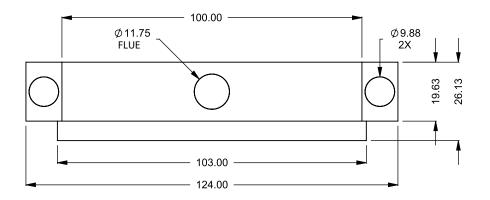

the art of fireplaces

www.montigo.com

FLUE AND AIR INTAKE SIZES ARE SUBJECT TO CHANGE

C820 COOL-Pack Rear Intake

PRELIMINARY DRAWING ONLY

| EXAMPLE CONFIGURATION                                                                                      | UNLESS OTHERWISE SPECIFIED                             | DATE       |
|------------------------------------------------------------------------------------------------------------|--------------------------------------------------------|------------|
| MONTIGO COMMERCIAL FIREPLACES ARE CUSTOM<br>BUILT FOR EACH PROJECT. THIS DRAWING IS FOR<br>REFERENCE ONLY. | DIMENSIONS ARE IN INCHES TOLERANCES: FRACTIONAL ± 1/8" | 15/10/2020 |

the art of fireplaces

www.montigo.com

FLUE AND AIR INTAKE SIZES ARE SUBJECT TO CHANGE

C820
COOL-Pack
One Side Left Intake

PRELIMINARY DRAWING ONLY

| EXAMPLE CONFIGURATION                                                                                      | UNLESS OTHERWISE SPECIFIED                             | DATE       |
|------------------------------------------------------------------------------------------------------------|--------------------------------------------------------|------------|
| MONTIGO COMMERCIAL FIREPLACES ARE CUSTOM<br>BUILT FOR EACH PROJECT. THIS DRAWING IS FOR<br>REFERENCE ONLY. | DIMENSIONS ARE IN INCHES TOLERANCES: FRACTIONAL ± 1/8" | 15/10/2020 |