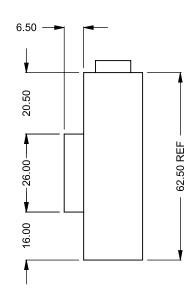

C820 COOL-Pack Front Intake

PRELIMINARY DRAWING ONLY

| EXAMPLE CONFIGURATION                                                                                      | UNLESS OTHERWISE SPECIFIED                             | DATE       |
|------------------------------------------------------------------------------------------------------------|--------------------------------------------------------|------------|
| MONTIGO COMMERCIAL FIREPLACES ARE CUSTOM<br>BUILT FOR EACH PROJECT. THIS DRAWING IS FOR<br>REFERENCE ONLY. | DIMENSIONS ARE IN INCHES TOLERANCES: FRACTIONAL ± 1/8" | 15/10/2020 |