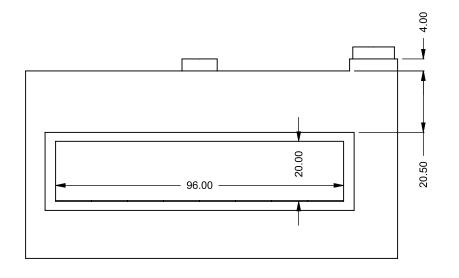

FLUE AND AIR INTAKE SIZES ARE SUBJECT TO CHANGE

C820
COOL-Pack
One Side Right Intake

PRELIMINARY DRAWING ONLY

| EXAMPLE CONFIGURATION                                                                                      | UNLESS OTHERWISE SPECIFIED                             | DATE       |
|------------------------------------------------------------------------------------------------------------|--------------------------------------------------------|------------|
| MONTIGO COMMERCIAL FIREPLACES ARE CUSTOM<br>BUILT FOR EACH PROJECT. THIS DRAWING IS FOR<br>REFERENCE ONLY. | DIMENSIONS ARE IN INCHES TOLERANCES: FRACTIONAL ± 1/8" | 15/10/2020 |

FLUE AND AIR INTAKE SIZES ARE SUBJECT TO CHANGE

C820 COOL-Pack Dual Side Intake

PRELIMINARY DRAWING ONLY

| EXAMPLE CONFIGURATION                                                                                      | UNLESS OTHERWISE SPECIFIED                             | DATE       |
|------------------------------------------------------------------------------------------------------------|--------------------------------------------------------|------------|
| MONTIGO COMMERCIAL FIREPLACES ARE CUSTOM<br>BUILT FOR EACH PROJECT. THIS DRAWING IS FOR<br>REFERENCE ONLY. | DIMENSIONS ARE IN INCHES TOLERANCES: FRACTIONAL ± 1/8" | 15/10/2020 |