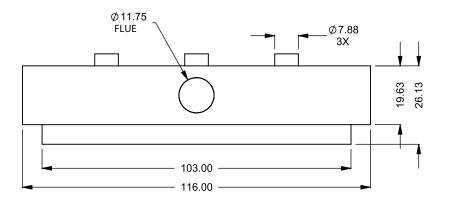

C820 COOL-Pack Front Intake

PRELIMINARY DRAWING ONLY

| EXAMPLE CONFIGURATION                                                                                      | UNLESS OTHERWISE SPECIFIED                             | DATE       |
|------------------------------------------------------------------------------------------------------------|--------------------------------------------------------|------------|
| MONTIGO COMMERCIAL FIREPLACES ARE CUSTOM<br>BUILT FOR EACH PROJECT. THIS DRAWING IS FOR<br>REFERENCE ONLY. | DIMENSIONS ARE IN INCHES TOLERANCES: FRACTIONAL ± 1/8" | 15/10/2020 |