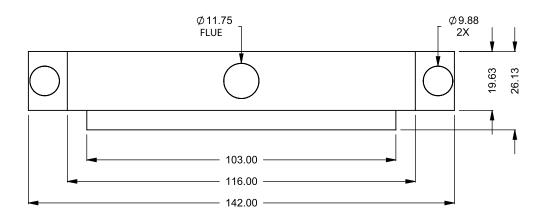

C820 COOL-Pack Front Intake

PRELIMINARY DRAWING ONLY

| EXAMPLE CONFIGURATION                                                                                      | UNLESS OTHERWISE SPECIFIED                             | DATE       |
|------------------------------------------------------------------------------------------------------------|--------------------------------------------------------|------------|
| MONTIGO COMMERCIAL FIREPLACES ARE CUSTOM<br>BUILT FOR EACH PROJECT. THIS DRAWING IS FOR<br>REFERENCE ONLY. | DIMENSIONS ARE IN INCHES TOLERANCES: FRACTIONAL ± 1/8" | 15/10/2020 |