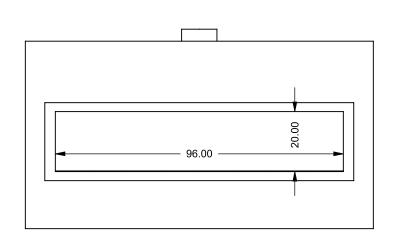

C820 COOL-Pack Front Intake

PRELIMINARY DRAWING ONLY

| EXAMPLE CONFIGURATION                                                                                      | UNLESS OTHERWISE SPECIFIED                             | DATE       |
|------------------------------------------------------------------------------------------------------------|--------------------------------------------------------|------------|
| MONTIGO COMMERCIAL FIREPLACES ARE CUSTOM<br>BUILT FOR EACH PROJECT. THIS DRAWING IS FOR<br>REFERENCE ONLY. | DIMENSIONS ARE IN INCHES TOLERANCES: FRACTIONAL ± 1/8" | 15/10/2020 |