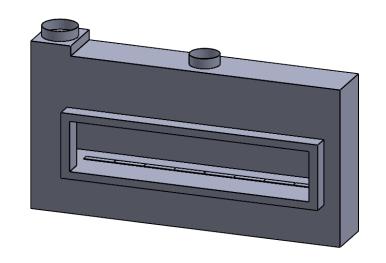

the art of fireplaces

www.montigo.com

FLUE AND AIR INTAKE SIZES ARE SUBJECT TO CHANGE

C820
COOL-Pack
One Side Left Intake

PRELIMINARY DRAWING ONLY

| EXAMPLE CONFIGURATION                                                                                      | UNLESS OTHERWISE SPECIFIED                             | DATE       |
|------------------------------------------------------------------------------------------------------------|--------------------------------------------------------|------------|
| MONTIGO COMMERCIAL FIREPLACES ARE CUSTOM<br>BUILT FOR EACH PROJECT. THIS DRAWING IS FOR<br>REFERENCE ONLY. | DIMENSIONS ARE IN INCHES TOLERANCES: FRACTIONAL ± 1/8" | 15/10/2020 |