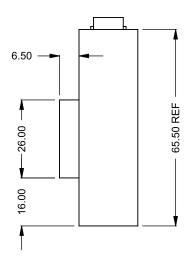

the art of fireplaces

www.montigo.com

FLUE AND AIR INTAKE SIZES ARE SUBJECT TO CHANGE

C820
COOL-Pack
One Side Left Intake

PRELIMINARY DRAWING ONLY

| EXAMPLE CONFIGURATION                                                                                      | UNLESS OTHERWISE SPECIFIED                             | DATE       |
|------------------------------------------------------------------------------------------------------------|--------------------------------------------------------|------------|
| MONTIGO COMMERCIAL FIREPLACES ARE CUSTOM<br>BUILT FOR EACH PROJECT. THIS DRAWING IS FOR<br>REFERENCE ONLY. | DIMENSIONS ARE IN INCHES TOLERANCES: FRACTIONAL ± 1/8" | 15/10/2020 |