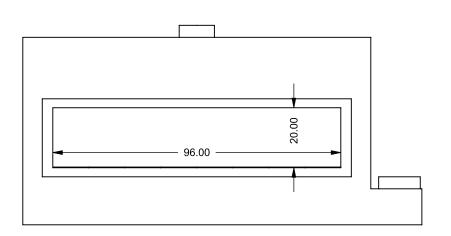

C820 COOL-Pack Front Intake

PRELIMINARY DRAWING ONLY

| EXAMPLE CONFIGURATION                                                                                      | UNLESS OTHERWISE SPECIFIED                             | DATE       |
|------------------------------------------------------------------------------------------------------------|--------------------------------------------------------|------------|
| MONTIGO COMMERCIAL FIREPLACES ARE CUSTOM<br>BUILT FOR EACH PROJECT. THIS DRAWING IS FOR<br>REFERENCE ONLY. | DIMENSIONS ARE IN INCHES TOLERANCES: FRACTIONAL ± 1/8" | 15/10/2020 |