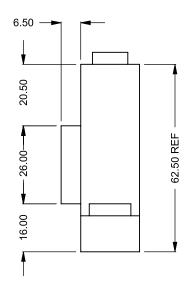

C820 COOL-Pack Front Intake

PRELIMINARY DRAWING ONLY

| EXAMPLE CONFIGURATION                                                                                      | UNLESS OTHERWISE SPECIFIED                             | DATE       |
|------------------------------------------------------------------------------------------------------------|--------------------------------------------------------|------------|
| MONTIGO COMMERCIAL FIREPLACES ARE CUSTOM<br>BUILT FOR EACH PROJECT. THIS DRAWING IS FOR<br>REFERENCE ONLY. | DIMENSIONS ARE IN INCHES TOLERANCES: FRACTIONAL ± 1/8" | 15/10/2020 |