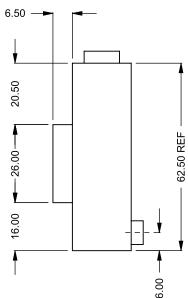

C820 COOL-Pack Front Intake

PRELIMINARY DRAWING ONLY

| EXAMPLE CONFIGURATION                                                                                      | UNLESS OTHERWISE SPECIFIED                             | DATE       |
|------------------------------------------------------------------------------------------------------------|--------------------------------------------------------|------------|
| MONTIGO COMMERCIAL FIREPLACES ARE CUSTOM<br>BUILT FOR EACH PROJECT. THIS DRAWING IS FOR<br>REFERENCE ONLY. | DIMENSIONS ARE IN INCHES TOLERANCES: FRACTIONAL ± 1/8" | 15/10/2020 |