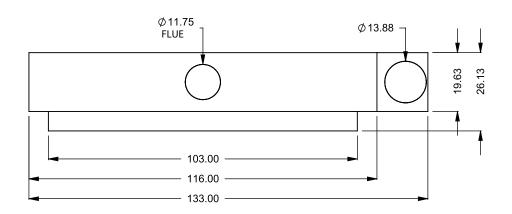

C820 COOL-Pack Front Intake

PRELIMINARY DRAWING ONLY

| EXAMPLE CONFIGURATION                                                                                      | UNLESS OTHERWISE SPECIFIED                             | DATE       |
|------------------------------------------------------------------------------------------------------------|--------------------------------------------------------|------------|
| MONTIGO COMMERCIAL FIREPLACES ARE CUSTOM<br>BUILT FOR EACH PROJECT. THIS DRAWING IS FOR<br>REFERENCE ONLY. | DIMENSIONS ARE IN INCHES TOLERANCES: FRACTIONAL ± 1/8" | 15/10/2020 |