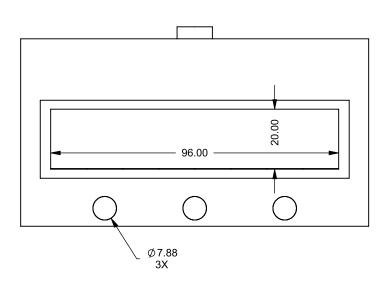

C820 COOL-Pack Front Intake

PRELIMINARY DRAWING ONLY

| EXAMPLE CONFIGURATION                                                                                      | UNLESS OTHERWISE SPECIFIED                             | DATE       |
|------------------------------------------------------------------------------------------------------------|--------------------------------------------------------|------------|
| MONTIGO COMMERCIAL FIREPLACES ARE CUSTOM<br>BUILT FOR EACH PROJECT. THIS DRAWING IS FOR<br>REFERENCE ONLY. | DIMENSIONS ARE IN INCHES TOLERANCES: FRACTIONAL ± 1/8" | 15/10/2020 |