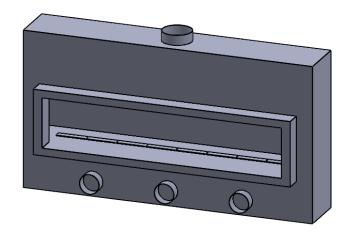

C820 COOL-Pack Front Intake

PRELIMINARY DRAWING ONLY

| EXAMPLE CONFIGURATION                                                                                      | UNLESS OTHERWISE SPECIFIED                             | DATE       |
|------------------------------------------------------------------------------------------------------------|--------------------------------------------------------|------------|
| MONTIGO COMMERCIAL FIREPLACES ARE CUSTOM<br>BUILT FOR EACH PROJECT. THIS DRAWING IS FOR<br>REFERENCE ONLY. | DIMENSIONS ARE IN INCHES TOLERANCES: FRACTIONAL ± 1/8" | 15/10/2020 |