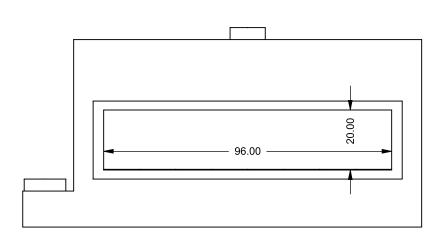

C820 COOL-Pack Front Intake

PRELIMINARY DRAWING ONLY

| EXAMPLE CONFIGURATION                                                                                      | UNLESS OTHERWISE SPECIFIED                             | DATE       |
|------------------------------------------------------------------------------------------------------------|--------------------------------------------------------|------------|
| MONTIGO COMMERCIAL FIREPLACES ARE CUSTOM<br>BUILT FOR EACH PROJECT. THIS DRAWING IS FOR<br>REFERENCE ONLY. | DIMENSIONS ARE IN INCHES TOLERANCES: FRACTIONAL ± 1/8" | 15/10/2020 |