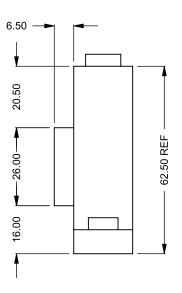

C820 COOL-Pack Front Intake

PRELIMINARY DRAWING ONLY

| EXAMPLE CONFIGURATION                                                                                      | UNLESS OTHERWISE SPECIFIED                             | DATE       |
|------------------------------------------------------------------------------------------------------------|--------------------------------------------------------|------------|
| MONTIGO COMMERCIAL FIREPLACES ARE CUSTOM<br>BUILT FOR EACH PROJECT. THIS DRAWING IS FOR<br>REFERENCE ONLY. | DIMENSIONS ARE IN INCHES TOLERANCES: FRACTIONAL ± 1/8" | 15/10/2020 |