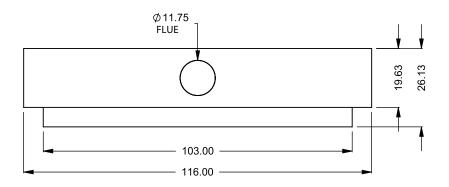

C820 COOL-Pack Front Intake

PRELIMINARY DRAWING ONLY

| EXAMPLE CONFIGURATION                                                                                      | UNLESS OTHERWISE SPECIFIED                             | DATE       |
|------------------------------------------------------------------------------------------------------------|--------------------------------------------------------|------------|
| MONTIGO COMMERCIAL FIREPLACES ARE CUSTOM<br>BUILT FOR EACH PROJECT. THIS DRAWING IS FOR<br>REFERENCE ONLY. | DIMENSIONS ARE IN INCHES TOLERANCES: FRACTIONAL ± 1/8" | 15/10/2020 |