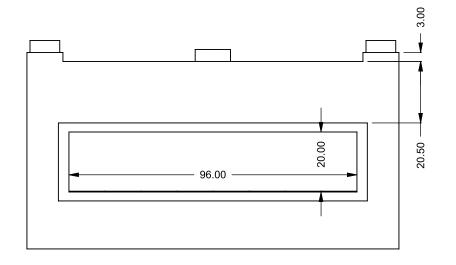

FLUE AND AIR INTAKE SIZES ARE SUBJECT TO CHANGE

C820 COOL-Pack Dual Side Intake

PRELIMINARY DRAWING ONLY

| EXAMPLE CONFIGURATION                                                                                      | UNLESS OTHERWISE SPECIFIED                             | DATE       |
|------------------------------------------------------------------------------------------------------------|--------------------------------------------------------|------------|
| MONTIGO COMMERCIAL FIREPLACES ARE CUSTOM<br>BUILT FOR EACH PROJECT. THIS DRAWING IS FOR<br>REFERENCE ONLY. | DIMENSIONS ARE IN INCHES TOLERANCES: FRACTIONAL ± 1/8" | 15/10/2020 |

the art of fireplaces
www.montigo.com

FLUE AND AIR INTAKE SIZES ARE SUBJECT TO CHANGE

C820
COOL-Pack
Top One Side Left Intake

PRELIMINARY DRAWING ONLY

| EXAMPLE CONFIGURATION                                                                                      | UNLESS OTHERWISE SPECIFIED                             | DATE       |
|------------------------------------------------------------------------------------------------------------|--------------------------------------------------------|------------|
| MONTIGO COMMERCIAL FIREPLACES ARE CUSTOM<br>BUILT FOR EACH PROJECT. THIS DRAWING IS FOR<br>REFERENCE ONLY. | DIMENSIONS ARE IN INCHES TOLERANCES: FRACTIONAL ± 1/8" | 15/10/2020 |
| FLUE AND AIR INTAKE SIZES ARE SUBJECT TO CHANGE                                                            |                                                        |            |