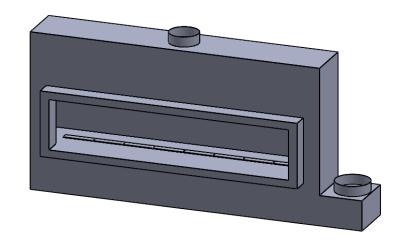

C820 COOL-Pack Front Intake

PRELIMINARY DRAWING ONLY

| EXAMPLE CONFIGURATION                                                                                      | UNLESS OTHERWISE SPECIFIED                             | DATE       |
|------------------------------------------------------------------------------------------------------------|--------------------------------------------------------|------------|
| MONTIGO COMMERCIAL FIREPLACES ARE CUSTOM<br>BUILT FOR EACH PROJECT. THIS DRAWING IS FOR<br>REFERENCE ONLY. | DIMENSIONS ARE IN INCHES TOLERANCES: FRACTIONAL ± 1/8" | 15/10/2020 |