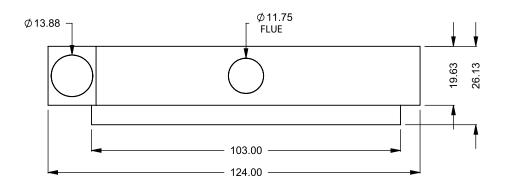

the art of fireplaces

www.montigo.com

FLUE AND AIR INTAKE SIZES ARE SUBJECT TO CHANGE

C820 COOL-Pack Rear Intake

PRELIMINARY DRAWING ONLY

| EXAMPLE CONFIGURATION                                                                                      | UNLESS OTHERWISE SPECIFIED                             | DATE       |
|------------------------------------------------------------------------------------------------------------|--------------------------------------------------------|------------|
| MONTIGO COMMERCIAL FIREPLACES ARE CUSTOM<br>BUILT FOR EACH PROJECT. THIS DRAWING IS FOR<br>REFERENCE ONLY. | DIMENSIONS ARE IN INCHES TOLERANCES: FRACTIONAL ± 1/8" | 15/10/2020 |