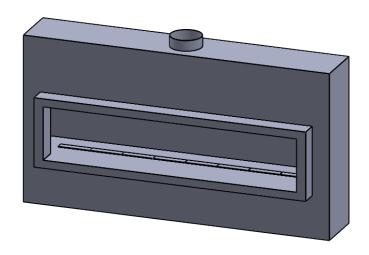

C820 COOL-Pack Front Intake

PRELIMINARY DRAWING ONLY

| EXAMPLE CONFIGURATION                                                                                      | UNLESS OTHERWISE SPECIFIED                             | DATE       |
|------------------------------------------------------------------------------------------------------------|--------------------------------------------------------|------------|
| MONTIGO COMMERCIAL FIREPLACES ARE CUSTOM<br>BUILT FOR EACH PROJECT. THIS DRAWING IS FOR<br>REFERENCE ONLY. | DIMENSIONS ARE IN INCHES TOLERANCES: FRACTIONAL ± 1/8" | 15/10/2020 |