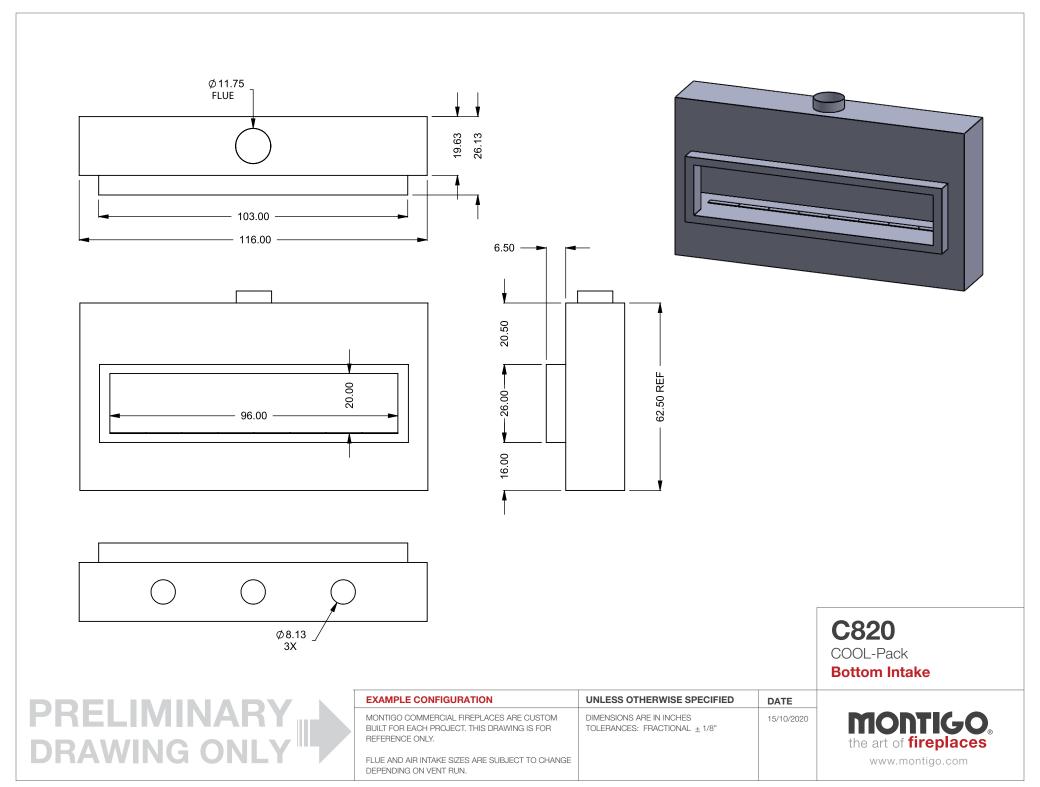

C820 COOL-Pack Front Intake

PRELIMINARY DRAWING ONLY

| EXAMPLE CONFIGURATION                                                                                      | UNLESS OTHERWISE SPECIFIED                             | DATE       |
|------------------------------------------------------------------------------------------------------------|--------------------------------------------------------|------------|
| MONTIGO COMMERCIAL FIREPLACES ARE CUSTOM<br>BUILT FOR EACH PROJECT. THIS DRAWING IS FOR<br>REFERENCE ONLY. | DIMENSIONS ARE IN INCHES TOLERANCES: FRACTIONAL ± 1/8" | 15/10/2020 |