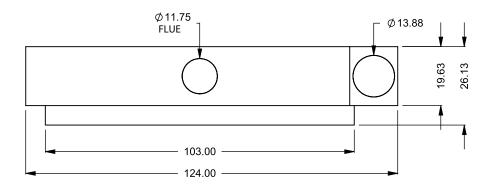

the art of fireplaces

www.montigo.com

FLUE AND AIR INTAKE SIZES ARE SUBJECT TO CHANGE

C820 COOL-Pack Rear Intake

PRELIMINARY DRAWING ONLY

| EXAMPLE CONFIGURATION                                                                                      | UNLESS OTHERWISE SPECIFIED                             | DATE       |
|------------------------------------------------------------------------------------------------------------|--------------------------------------------------------|------------|
| MONTIGO COMMERCIAL FIREPLACES ARE CUSTOM<br>BUILT FOR EACH PROJECT. THIS DRAWING IS FOR<br>REFERENCE ONLY. | DIMENSIONS ARE IN INCHES TOLERANCES: FRACTIONAL ± 1/8" | 15/10/2020 |

the art of fireplaces

www.montigo.com

FLUE AND AIR INTAKE SIZES ARE SUBJECT TO CHANGE

C820
COOL-Pack
One Side Left Intake

PRELIMINARY DRAWING ONLY

| EXAMPLE CONFIGURATION                                                                                      | UNLESS OTHERWISE SPECIFIED                             | DATE       |
|------------------------------------------------------------------------------------------------------------|--------------------------------------------------------|------------|
| MONTIGO COMMERCIAL FIREPLACES ARE CUSTOM<br>BUILT FOR EACH PROJECT. THIS DRAWING IS FOR<br>REFERENCE ONLY. | DIMENSIONS ARE IN INCHES TOLERANCES: FRACTIONAL ± 1/8" | 15/10/2020 |