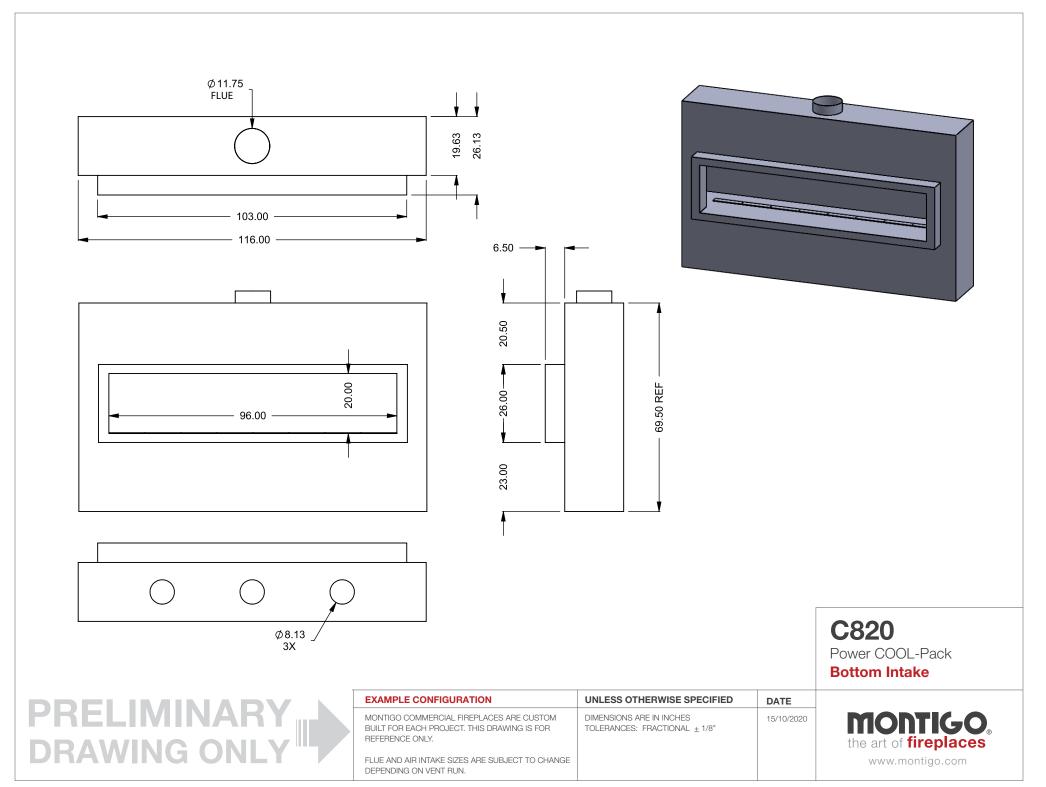

C820
Power COOL-Pack
Front Intake

## PRELIMINARY DRAWING ONLY

| EXAMPLE CONFIGURATION                                                                                      | UNLESS OTHERWISE SPECIFIED                             | DATE       |
|------------------------------------------------------------------------------------------------------------|--------------------------------------------------------|------------|
| MONTIGO COMMERCIAL FIREPLACES ARE CUSTOM<br>BUILT FOR EACH PROJECT. THIS DRAWING IS FOR<br>REFERENCE ONLY. | DIMENSIONS ARE IN INCHES TOLERANCES: FRACTIONAL ± 1/8" | 15/10/2020 |

the art of fireplaces
www.montigo.com

FLUE AND AIR INTAKE SIZES ARE SUBJECT TO CHANGE

C820
Power COOL-Pack
Rear Intake

| EXAMPLE CONFIGURATION                                                                                      | UNLESS OTHERWISE SPECIFIED                             | DATE       |
|------------------------------------------------------------------------------------------------------------|--------------------------------------------------------|------------|
| MONTIGO COMMERCIAL FIREPLACES ARE CUSTOM<br>BUILT FOR EACH PROJECT. THIS DRAWING IS FOR<br>REFERENCE ONLY. | DIMENSIONS ARE IN INCHES TOLERANCES: FRACTIONAL ± 1/8" | 15/10/2020 |