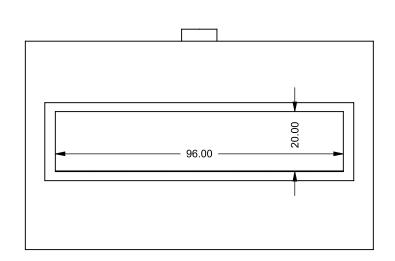

C820
Power COOL-Pack
Front Intake

## PRELIMINARY DRAWING ONLY

| EXAMPLE CONFIGURATION                                                                                      | UNLESS OTHERWISE SPECIFIED                             | DATE       |
|------------------------------------------------------------------------------------------------------------|--------------------------------------------------------|------------|
| MONTIGO COMMERCIAL FIREPLACES ARE CUSTOM<br>BUILT FOR EACH PROJECT. THIS DRAWING IS FOR<br>REFERENCE ONLY. | DIMENSIONS ARE IN INCHES TOLERANCES: FRACTIONAL ± 1/8" | 15/10/2020 |