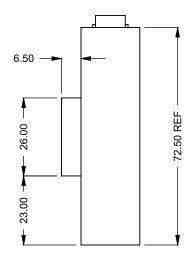

C820
Power COOL-Pack
Front Intake

## PRELIMINARY DRAWING ONLY

| EXAMPLE CONFIGURATION                                                                                      | UNLESS OTHERWISE SPECIFIED                             | DATE       |
|------------------------------------------------------------------------------------------------------------|--------------------------------------------------------|------------|
| MONTIGO COMMERCIAL FIREPLACES ARE CUSTOM<br>BUILT FOR EACH PROJECT. THIS DRAWING IS FOR<br>REFERENCE ONLY. | DIMENSIONS ARE IN INCHES TOLERANCES: FRACTIONAL ± 1/8" | 15/10/2020 |