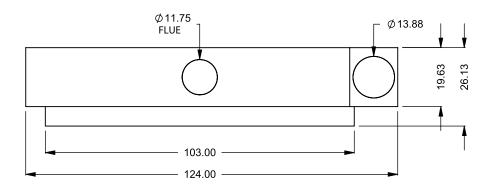

C820
Power COOL-Pack
Front Intake

## PRELIMINARY DRAWING ONLY

| EXAMPLE CONFIGURATION                                                                                      | UNLESS OTHERWISE SPECIFIED                             | DATE       |
|------------------------------------------------------------------------------------------------------------|--------------------------------------------------------|------------|
| MONTIGO COMMERCIAL FIREPLACES ARE CUSTOM<br>BUILT FOR EACH PROJECT. THIS DRAWING IS FOR<br>REFERENCE ONLY. | DIMENSIONS ARE IN INCHES TOLERANCES: FRACTIONAL ± 1/8" | 15/10/2020 |