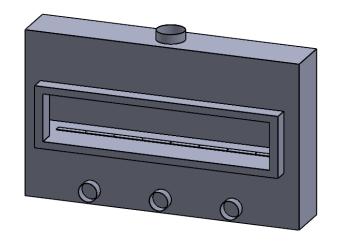

C820
Power COOL-Pack
Front Intake

## PRELIMINARY DRAWING ONLY

| EXAMPLE CONFIGURATION                                                                                      | UNLESS OTHERWISE SPECIFIED                             | DATE       |
|------------------------------------------------------------------------------------------------------------|--------------------------------------------------------|------------|
| MONTIGO COMMERCIAL FIREPLACES ARE CUSTOM<br>BUILT FOR EACH PROJECT. THIS DRAWING IS FOR<br>REFERENCE ONLY. | DIMENSIONS ARE IN INCHES TOLERANCES: FRACTIONAL ± 1/8" | 15/10/2020 |

the art of fireplaces
www.montigo.com

FLUE AND AIR INTAKE SIZES ARE SUBJECT TO CHANGE

C820
Power COOL-Pack
Rear Intake

| EXAMPLE CONFIGURATION                                                                                      | UNLESS OTHERWISE SPECIFIED                             | DATE       |
|------------------------------------------------------------------------------------------------------------|--------------------------------------------------------|------------|
| MONTIGO COMMERCIAL FIREPLACES ARE CUSTOM<br>BUILT FOR EACH PROJECT. THIS DRAWING IS FOR<br>REFERENCE ONLY. | DIMENSIONS ARE IN INCHES TOLERANCES: FRACTIONAL ± 1/8" | 15/10/2020 |