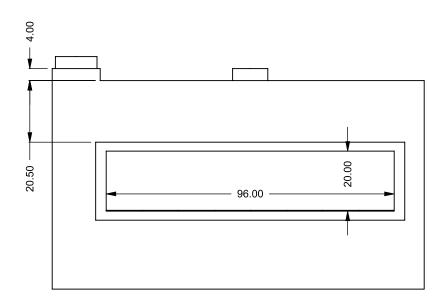

the art of fireplaces

www.montigo.com

C820
Power COOL-Pack
One Side Right Intake

| EXAMPLE CONFIGURATION                                                                                      | UNLESS OTHERWISE SPECIFIED                             | DATE       |
|------------------------------------------------------------------------------------------------------------|--------------------------------------------------------|------------|
| MONTIGO COMMERCIAL FIREPLACES ARE CUSTOM<br>BUILT FOR EACH PROJECT. THIS DRAWING IS FOR<br>REFERENCE ONLY. | DIMENSIONS ARE IN INCHES TOLERANCES: FRACTIONAL ± 1/8" | 15/10/2020 |