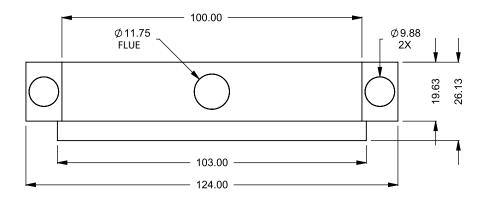

C820
Power COOL-Pack
Front Intake

## PRELIMINARY DRAWING ONLY

| EXAMPLE CONFIGURATION                                                                                      | UNLESS OTHERWISE SPECIFIED                             | DATE       |
|------------------------------------------------------------------------------------------------------------|--------------------------------------------------------|------------|
| MONTIGO COMMERCIAL FIREPLACES ARE CUSTOM<br>BUILT FOR EACH PROJECT. THIS DRAWING IS FOR<br>REFERENCE ONLY. | DIMENSIONS ARE IN INCHES TOLERANCES: FRACTIONAL ± 1/8" | 15/10/2020 |