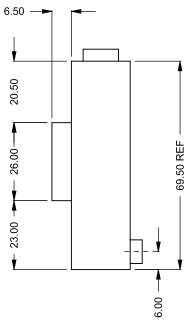

C820
Power COOL-Pack
Front Intake

## PRELIMINARY DRAWING ONLY

| EXAMPLE CONFIGURATION                                                                                      | UNLESS OTHERWISE SPECIFIED                             | DATE       |
|------------------------------------------------------------------------------------------------------------|--------------------------------------------------------|------------|
| MONTIGO COMMERCIAL FIREPLACES ARE CUSTOM<br>BUILT FOR EACH PROJECT. THIS DRAWING IS FOR<br>REFERENCE ONLY. | DIMENSIONS ARE IN INCHES TOLERANCES: FRACTIONAL ± 1/8" | 15/10/2020 |