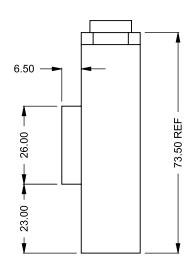

C820
Power COOL-Pack
Front Intake

## PRELIMINARY DRAWING ONLY

| EXAMPLE CONFIGURATION                                                                                      | UNLESS OTHERWISE SPECIFIED                             | DATE       |
|------------------------------------------------------------------------------------------------------------|--------------------------------------------------------|------------|
| MONTIGO COMMERCIAL FIREPLACES ARE CUSTOM<br>BUILT FOR EACH PROJECT. THIS DRAWING IS FOR<br>REFERENCE ONLY. | DIMENSIONS ARE IN INCHES TOLERANCES: FRACTIONAL ± 1/8" | 15/10/2020 |