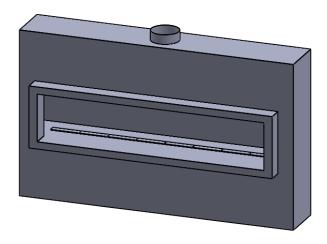

C820
Power COOL-Pack
Front Intake

## PRELIMINARY DRAWING ONLY

| EXAMPLE CONFIGURATION                                                                                      | UNLESS OTHERWISE SPECIFIED                             | DATE       |
|------------------------------------------------------------------------------------------------------------|--------------------------------------------------------|------------|
| MONTIGO COMMERCIAL FIREPLACES ARE CUSTOM<br>BUILT FOR EACH PROJECT. THIS DRAWING IS FOR<br>REFERENCE ONLY. | DIMENSIONS ARE IN INCHES TOLERANCES: FRACTIONAL ± 1/8" | 15/10/2020 |