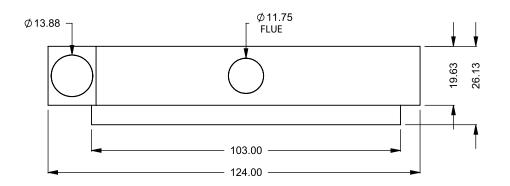

the art of fireplaces
www.montigo.com

FLUE AND AIR INTAKE SIZES ARE SUBJECT TO CHANGE

C820
Power COOL-Pack
Rear Intake

| EXAMPLE CONFIGURATION                                                                                      | UNLESS OTHERWISE SPECIFIED                             | DATE       |
|------------------------------------------------------------------------------------------------------------|--------------------------------------------------------|------------|
| MONTIGO COMMERCIAL FIREPLACES ARE CUSTOM<br>BUILT FOR EACH PROJECT. THIS DRAWING IS FOR<br>REFERENCE ONLY. | DIMENSIONS ARE IN INCHES TOLERANCES: FRACTIONAL ± 1/8" | 15/10/2020 |