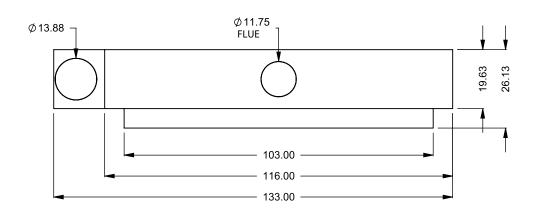

C820
Power COOL-Pack
Front Intake

## PRELIMINARY DRAWING ONLY

| EXAMPLE CONFIGURATION                                                                                      | UNLESS OTHERWISE SPECIFIED                             | DATE       |
|------------------------------------------------------------------------------------------------------------|--------------------------------------------------------|------------|
| MONTIGO COMMERCIAL FIREPLACES ARE CUSTOM<br>BUILT FOR EACH PROJECT. THIS DRAWING IS FOR<br>REFERENCE ONLY. | DIMENSIONS ARE IN INCHES TOLERANCES: FRACTIONAL ± 1/8" | 15/10/2020 |