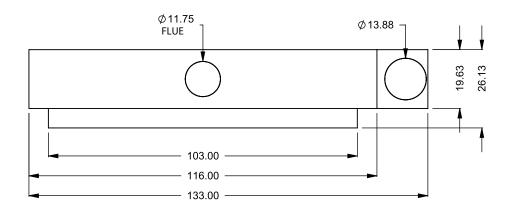

C820
Power COOL-Pack
Front Intake

## PRELIMINARY DRAWING ONLY

| EXAMPLE CONFIGURATION                                                                                      | UNLESS OTHERWISE SPECIFIED                             | DATE       |
|------------------------------------------------------------------------------------------------------------|--------------------------------------------------------|------------|
| MONTIGO COMMERCIAL FIREPLACES ARE CUSTOM<br>BUILT FOR EACH PROJECT. THIS DRAWING IS FOR<br>REFERENCE ONLY. | DIMENSIONS ARE IN INCHES TOLERANCES: FRACTIONAL ± 1/8" | 15/10/2020 |

the art of fireplaces
www.montigo.com

FLUE AND AIR INTAKE SIZES ARE SUBJECT TO CHANGE

C820
Power COOL-Pack
Rear Intake

| EXAMPLE CONFIGURATION                                                                                      | UNLESS OTHERWISE SPECIFIED                             | DATE       |
|------------------------------------------------------------------------------------------------------------|--------------------------------------------------------|------------|
| MONTIGO COMMERCIAL FIREPLACES ARE CUSTOM<br>BUILT FOR EACH PROJECT. THIS DRAWING IS FOR<br>REFERENCE ONLY. | DIMENSIONS ARE IN INCHES TOLERANCES: FRACTIONAL ± 1/8" | 15/10/2020 |