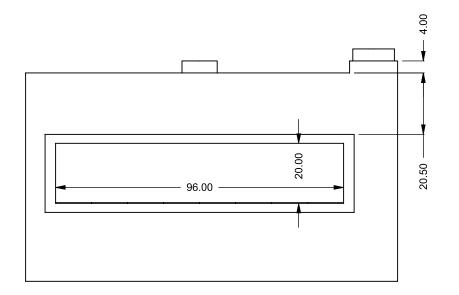

C820
Power COOL-Pack
Front Intake

## PRELIMINARY DRAWING ONLY

| EXAMPLE CONFIGURATION                                                                                      | UNLESS OTHERWISE SPECIFIED                             | DATE       |
|------------------------------------------------------------------------------------------------------------|--------------------------------------------------------|------------|
| MONTIGO COMMERCIAL FIREPLACES ARE CUSTOM<br>BUILT FOR EACH PROJECT. THIS DRAWING IS FOR<br>REFERENCE ONLY. | DIMENSIONS ARE IN INCHES TOLERANCES: FRACTIONAL ± 1/8" | 15/10/2020 |