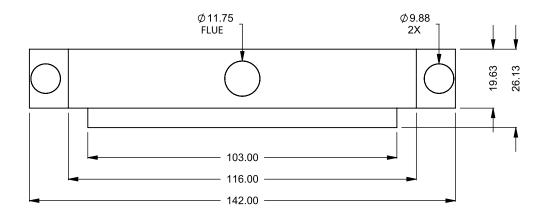

the art of fireplaces
www.montigo.com

FLUE AND AIR INTAKE SIZES ARE SUBJECT TO CHANGE

C820
Power COOL-Pack
Rear Intake

| EXAMPLE CONFIGURATION                                                                                      | UNLESS OTHERWISE SPECIFIED                             | DATE       |
|------------------------------------------------------------------------------------------------------------|--------------------------------------------------------|------------|
| MONTIGO COMMERCIAL FIREPLACES ARE CUSTOM<br>BUILT FOR EACH PROJECT. THIS DRAWING IS FOR<br>REFERENCE ONLY. | DIMENSIONS ARE IN INCHES TOLERANCES: FRACTIONAL ± 1/8" | 15/10/2020 |

the art of fireplaces

www.montigo.com

FLUE AND AIR INTAKE SIZES ARE SUBJECT TO CHANGE

C820
Power COOL-Pack
One Side Left Intake