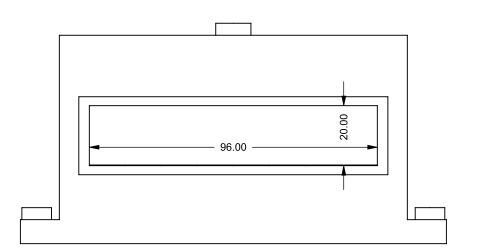

the art of fireplaces
www.montigo.com

FLUE AND AIR INTAKE SIZES ARE SUBJECT TO CHANGE

C820
Power COOL-Pack
Rear Intake

| EXAMPLE CONFIGURATION                                                                                      | UNLESS OTHERWISE SPECIFIED                             | DATE       |
|------------------------------------------------------------------------------------------------------------|--------------------------------------------------------|------------|
| MONTIGO COMMERCIAL FIREPLACES ARE CUSTOM<br>BUILT FOR EACH PROJECT. THIS DRAWING IS FOR<br>REFERENCE ONLY. | DIMENSIONS ARE IN INCHES TOLERANCES: FRACTIONAL ± 1/8" | 15/10/2020 |

the art of fireplaces

www.montigo.com

FLUE AND AIR INTAKE SIZES ARE SUBJECT TO CHANGE

C820
Power COOL-Pack
One Side Left Intake