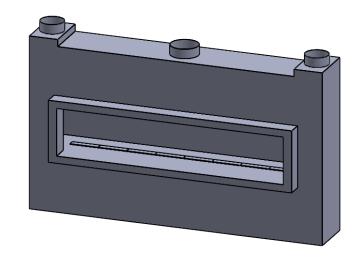

C820
Power COOL-Pack
Front Intake

## PRELIMINARY DRAWING ONLY

| EXAMPLE CONFIGURATION                                                                                      | UNLESS OTHERWISE SPECIFIED                             | DATE       |
|------------------------------------------------------------------------------------------------------------|--------------------------------------------------------|------------|
| MONTIGO COMMERCIAL FIREPLACES ARE CUSTOM<br>BUILT FOR EACH PROJECT. THIS DRAWING IS FOR<br>REFERENCE ONLY. | DIMENSIONS ARE IN INCHES TOLERANCES: FRACTIONAL ± 1/8" | 15/10/2020 |