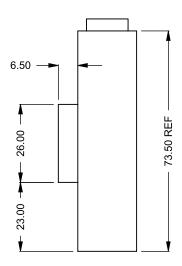

C820
Power COOL-Pack
Front Intake

## PRELIMINARY DRAWING ONLY

| EXAMPLE CONFIGURATION                                                                                      | UNLESS OTHERWISE SPECIFIED                             | DATE       |
|------------------------------------------------------------------------------------------------------------|--------------------------------------------------------|------------|
| MONTIGO COMMERCIAL FIREPLACES ARE CUSTOM<br>BUILT FOR EACH PROJECT. THIS DRAWING IS FOR<br>REFERENCE ONLY. | DIMENSIONS ARE IN INCHES TOLERANCES: FRACTIONAL ± 1/8" | 15/10/2020 |