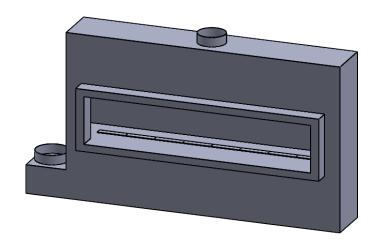

C820
Power COOL-Pack
Front Intake

## PRELIMINARY DRAWING ONLY

| EXAMPLE CONFIGURATION                                                                                      | UNLESS OTHERWISE SPECIFIED                             | DATE       |
|------------------------------------------------------------------------------------------------------------|--------------------------------------------------------|------------|
| MONTIGO COMMERCIAL FIREPLACES ARE CUSTOM<br>BUILT FOR EACH PROJECT. THIS DRAWING IS FOR<br>REFERENCE ONLY. | DIMENSIONS ARE IN INCHES TOLERANCES: FRACTIONAL ± 1/8" | 15/10/2020 |