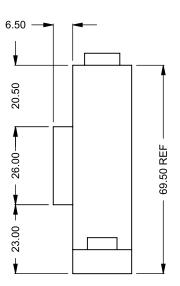

C820
Power COOL-Pack
Front Intake

## PRELIMINARY DRAWING ONLY

| EXAMPLE CONFIGURATION                                                                                      | UNLESS OTHERWISE SPECIFIED                             | DATE       |
|------------------------------------------------------------------------------------------------------------|--------------------------------------------------------|------------|
| MONTIGO COMMERCIAL FIREPLACES ARE CUSTOM<br>BUILT FOR EACH PROJECT. THIS DRAWING IS FOR<br>REFERENCE ONLY. | DIMENSIONS ARE IN INCHES TOLERANCES: FRACTIONAL ± 1/8" | 15/10/2020 |