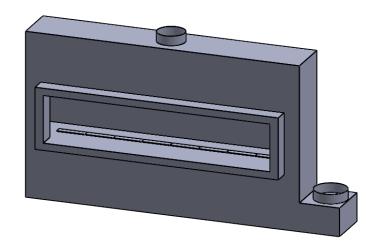

C820
Power COOL-Pack
Front Intake

## PRELIMINARY DRAWING ONLY

| EXAMPLE CONFIGURATION                                                                                      | UNLESS OTHERWISE SPECIFIED                             | DATE       |
|------------------------------------------------------------------------------------------------------------|--------------------------------------------------------|------------|
| MONTIGO COMMERCIAL FIREPLACES ARE CUSTOM<br>BUILT FOR EACH PROJECT. THIS DRAWING IS FOR<br>REFERENCE ONLY. | DIMENSIONS ARE IN INCHES TOLERANCES: FRACTIONAL ± 1/8" | 15/10/2020 |