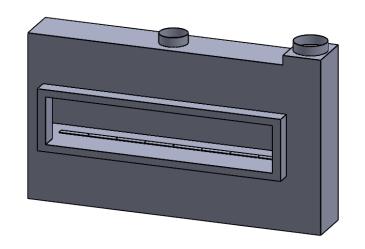

C820
Power COOL-Pack
Front Intake

## PRELIMINARY DRAWING ONLY

| EXAMPLE CONFIGURATION                                                                                      | UNLESS OTHERWISE SPECIFIED                             | DATE       |
|------------------------------------------------------------------------------------------------------------|--------------------------------------------------------|------------|
| MONTIGO COMMERCIAL FIREPLACES ARE CUSTOM<br>BUILT FOR EACH PROJECT. THIS DRAWING IS FOR<br>REFERENCE ONLY. | DIMENSIONS ARE IN INCHES TOLERANCES: FRACTIONAL ± 1/8" | 15/10/2020 |