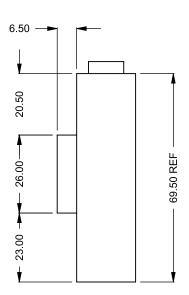

C820
Power COOL-Pack
Front Intake

## PRELIMINARY DRAWING ONLY

| EXAMPLE CONFIGURATION                                                                                      | UNLESS OTHERWISE SPECIFIED                             | DATE       |
|------------------------------------------------------------------------------------------------------------|--------------------------------------------------------|------------|
| MONTIGO COMMERCIAL FIREPLACES ARE CUSTOM<br>BUILT FOR EACH PROJECT. THIS DRAWING IS FOR<br>REFERENCE ONLY. | DIMENSIONS ARE IN INCHES TOLERANCES: FRACTIONAL ± 1/8" | 15/10/2020 |