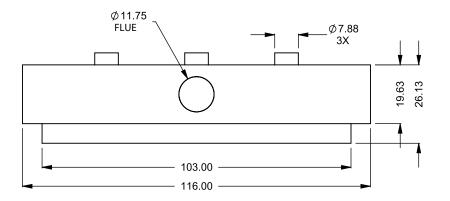

C820
Power COOL-Pack
Front Intake

## PRELIMINARY DRAWING ONLY

| EXAMPLE CONFIGURATION                                                                                      | UNLESS OTHERWISE SPECIFIED                             | DATE       |
|------------------------------------------------------------------------------------------------------------|--------------------------------------------------------|------------|
| MONTIGO COMMERCIAL FIREPLACES ARE CUSTOM<br>BUILT FOR EACH PROJECT. THIS DRAWING IS FOR<br>REFERENCE ONLY. | DIMENSIONS ARE IN INCHES TOLERANCES: FRACTIONAL ± 1/8" | 15/10/2020 |