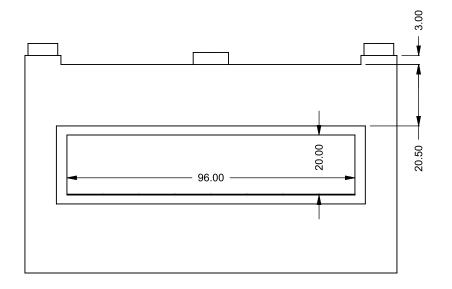

C820
Power COOL-Pack
Front Intake

## PRELIMINARY DRAWING ONLY

| EXAMPLE CONFIGURATION                                                                                      | UNLESS OTHERWISE SPECIFIED                             | DATE       |
|------------------------------------------------------------------------------------------------------------|--------------------------------------------------------|------------|
| MONTIGO COMMERCIAL FIREPLACES ARE CUSTOM<br>BUILT FOR EACH PROJECT. THIS DRAWING IS FOR<br>REFERENCE ONLY. | DIMENSIONS ARE IN INCHES TOLERANCES: FRACTIONAL ± 1/8" | 15/10/2020 |