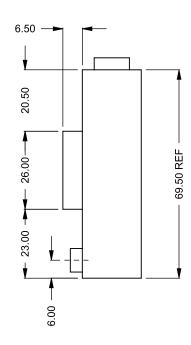

C820
Power COOL-Pack
Front Intake

## PRELIMINARY DRAWING ONLY

| EXAMPLE CONFIGURATION                                                                                      | UNLESS OTHERWISE SPECIFIED                             | DATE       |
|------------------------------------------------------------------------------------------------------------|--------------------------------------------------------|------------|
| MONTIGO COMMERCIAL FIREPLACES ARE CUSTOM<br>BUILT FOR EACH PROJECT. THIS DRAWING IS FOR<br>REFERENCE ONLY. | DIMENSIONS ARE IN INCHES TOLERANCES: FRACTIONAL ± 1/8" | 15/10/2020 |