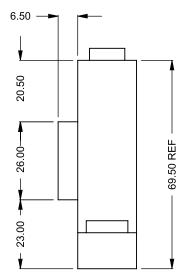

C820
Power COOL-Pack
Front Intake

## PRELIMINARY DRAWING ONLY

| EXAMPLE CONFIGURATION                                                                                      | UNLESS OTHERWISE SPECIFIED                             | DATE       |
|------------------------------------------------------------------------------------------------------------|--------------------------------------------------------|------------|
| MONTIGO COMMERCIAL FIREPLACES ARE CUSTOM<br>BUILT FOR EACH PROJECT. THIS DRAWING IS FOR<br>REFERENCE ONLY. | DIMENSIONS ARE IN INCHES TOLERANCES: FRACTIONAL ± 1/8" | 15/10/2020 |