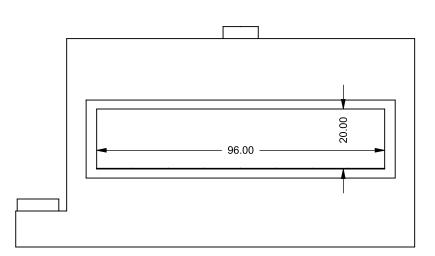

C820
Power COOL-Pack
Front Intake

## PRELIMINARY DRAWING ONLY

| EXAMPLE CONFIGURATION                                                                                      | UNLESS OTHERWISE SPECIFIED                             | DATE       |
|------------------------------------------------------------------------------------------------------------|--------------------------------------------------------|------------|
| MONTIGO COMMERCIAL FIREPLACES ARE CUSTOM<br>BUILT FOR EACH PROJECT. THIS DRAWING IS FOR<br>REFERENCE ONLY. | DIMENSIONS ARE IN INCHES TOLERANCES: FRACTIONAL ± 1/8" | 15/10/2020 |