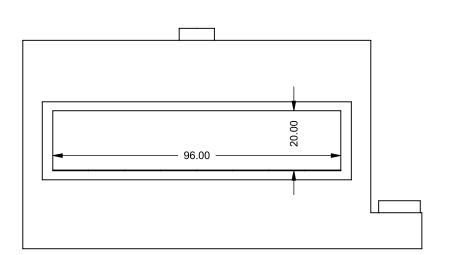

C820
Power COOL-Pack
Front Intake

## PRELIMINARY DRAWING ONLY

| EXAMPLE CONFIGURATION                                                                                      | UNLESS OTHERWISE SPECIFIED                             | DATE       |
|------------------------------------------------------------------------------------------------------------|--------------------------------------------------------|------------|
| MONTIGO COMMERCIAL FIREPLACES ARE CUSTOM<br>BUILT FOR EACH PROJECT. THIS DRAWING IS FOR<br>REFERENCE ONLY. | DIMENSIONS ARE IN INCHES TOLERANCES: FRACTIONAL ± 1/8" | 15/10/2020 |