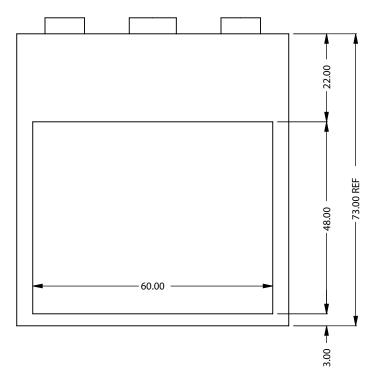

BF60

Low Profile / COOL-Pack

**Top Intake** 

| EXAMPLE CONFIGURATION                                                                                      | UNLESS OTHERWISE SPECIFIED                             | DATE      |
|------------------------------------------------------------------------------------------------------------|--------------------------------------------------------|-----------|
| MONTIGO COMMERCIAL FIREPLACES ARE CUSTOM<br>BUILT FOR EACH PROJECT. THIS DRAWING IS FOR<br>REFERENCE ONLY. | DIMENSIONS ARE IN INCHES TOLERANCES: FRACTIONAL ± 1/8" | 14/2/2023 |