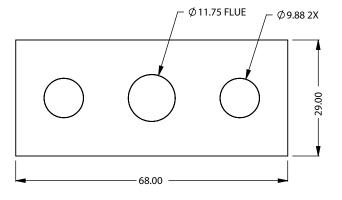

the art of fireplaces

www.montigo.com

FLUE AND AIR INTAKE SIZES ARE SUBJECT TO CHANGE

DEPENDING ON VENT RUN.