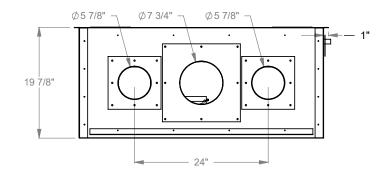

## PCCL312

Prodigy Corner Left COOL-Pack Top Intake

| NOTE                                                               | UNLESS OTHERWISE SPECIFIED                             | DATE       |
|--------------------------------------------------------------------|--------------------------------------------------------|------------|
| PRODIGY SERIES UNITS ARE EQUIPPED WITH MULTI-COLOR LED UPLIGHTING. | DIMENSIONS ARE IN INCHES TOLERANCES: FRACTIONAL ± 1/8" | 01/29/2021 |

## PCCL336

Prodigy Corner Left COOL-Pack Top Intake

| NOTE                                                               | UNLESS OTHERWISE SPECIFIED                             | DATE       |
|--------------------------------------------------------------------|--------------------------------------------------------|------------|
| PRODIGY SERIES UNITS ARE EQUIPPED WITH MULTI-COLOR LED UPLIGHTING. | DIMENSIONS ARE IN INCHES TOLERANCES: FRACTIONAL ± 1/8" | 01/29/2021 |