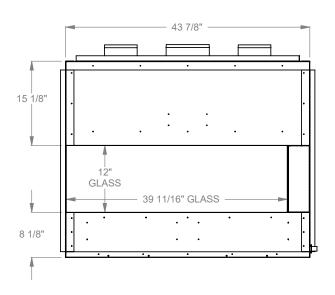

## PCCL312

Prodigy Corner Left COOL-Pack Top Intake

| NOTE                                                               | UNLESS OTHERWISE SPECIFIED                             | DATE       |
|--------------------------------------------------------------------|--------------------------------------------------------|------------|
| PRODIGY SERIES UNITS ARE EQUIPPED WITH MULTI-COLOR LED UPLIGHTING. | DIMENSIONS ARE IN INCHES TOLERANCES: FRACTIONAL ± 1/8" | 01/29/2021 |

## PCCL336

Prodigy Corner Left COOL-Pack Top Intake

| NOTE                                                               | UNLESS OTHERWISE SPECIFIED                             | DATE       |
|--------------------------------------------------------------------|--------------------------------------------------------|------------|
| PRODIGY SERIES UNITS ARE EQUIPPED WITH MULTI-COLOR LED UPLIGHTING. | DIMENSIONS ARE IN INCHES TOLERANCES: FRACTIONAL ± 1/8" | 01/29/2021 |