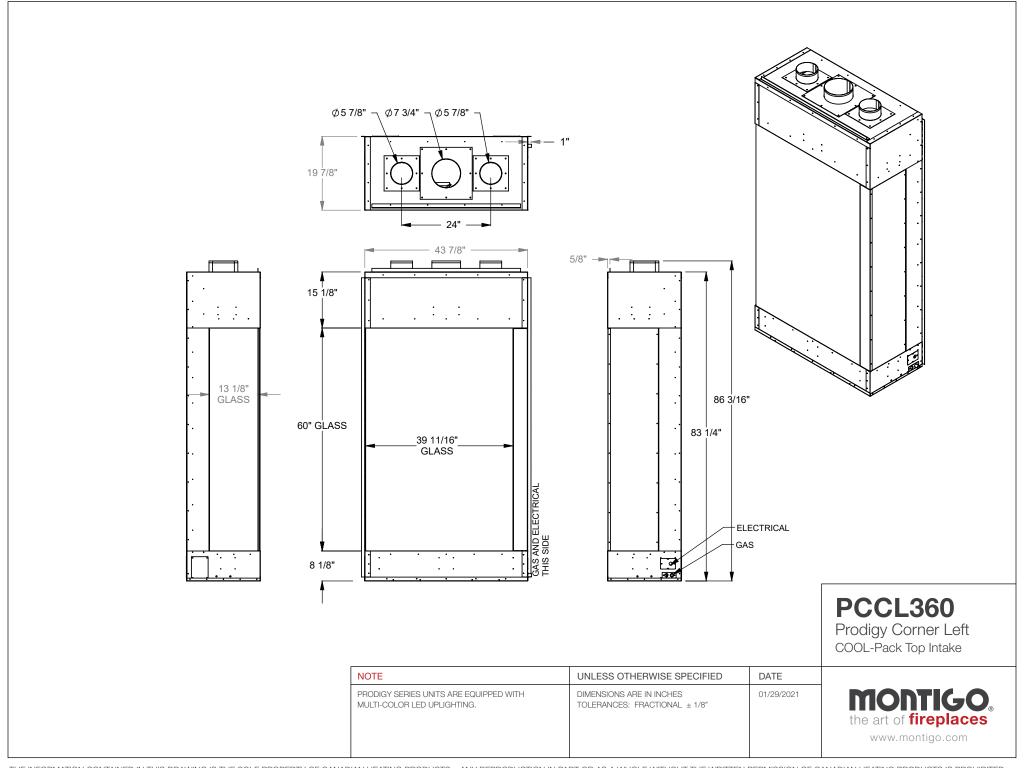

| DATE       |
|--------------------------------------------------------------------|--------------------------------------------------------|------------|
| PRODIGY SERIES UNITS ARE EQUIPPED WITH MULTI-COLOR LED UPLIGHTING. | DIMENSIONS ARE IN INCHES TOLERANCES: FRACTIONAL ± 1/8" | 01/29/2021 |









## PCCL336

Prodigy Corner Left COOL-Pack Top Intake

| NOTE                                                               | UNLESS OTHERWISE SPECIFIED                             | DATE       |
|--------------------------------------------------------------------|--------------------------------------------------------|------------|
| PRODIGY SERIES UNITS ARE EQUIPPED WITH MULTI-COLOR LED UPLIGHTING. | DIMENSIONS ARE IN INCHES TOLERANCES: FRACTIONAL ± 1/8" | 01/29/2021 |