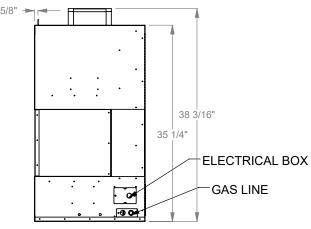

## PCCL312

Prodigy Corner Left COOL-Pack Top Intake

| NOTE                                                               | UNLESS OTHERWISE SPECIFIED                             | DATE       |
|--------------------------------------------------------------------|--------------------------------------------------------|------------|
| PRODIGY SERIES UNITS ARE EQUIPPED WITH MULTI-COLOR LED UPLIGHTING. | DIMENSIONS ARE IN INCHES TOLERANCES: FRACTIONAL ± 1/8" | 01/29/2021 |