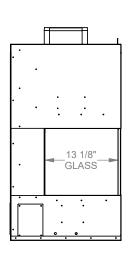

## PCCL312

Prodigy Corner Left COOL-Pack Top Intake

| NOTE                                                               | UNLESS OTHERWISE SPECIFIED                             | DATE       |
|--------------------------------------------------------------------|--------------------------------------------------------|------------|
| PRODIGY SERIES UNITS ARE EQUIPPED WITH MULTI-COLOR LED UPLIGHTING. | DIMENSIONS ARE IN INCHES TOLERANCES: FRACTIONAL ± 1/8" | 01/29/2021 |

## PCCL336

Prodigy Corner Left COOL-Pack Top Intake

| NOTE                                                               | UNLESS OTHERWISE SPECIFIED                             | DATE       |
|--------------------------------------------------------------------|--------------------------------------------------------|------------|
| PRODIGY SERIES UNITS ARE EQUIPPED WITH MULTI-COLOR LED UPLIGHTING. | DIMENSIONS ARE IN INCHES TOLERANCES: FRACTIONAL ± 1/8" | 01/29/2021 |