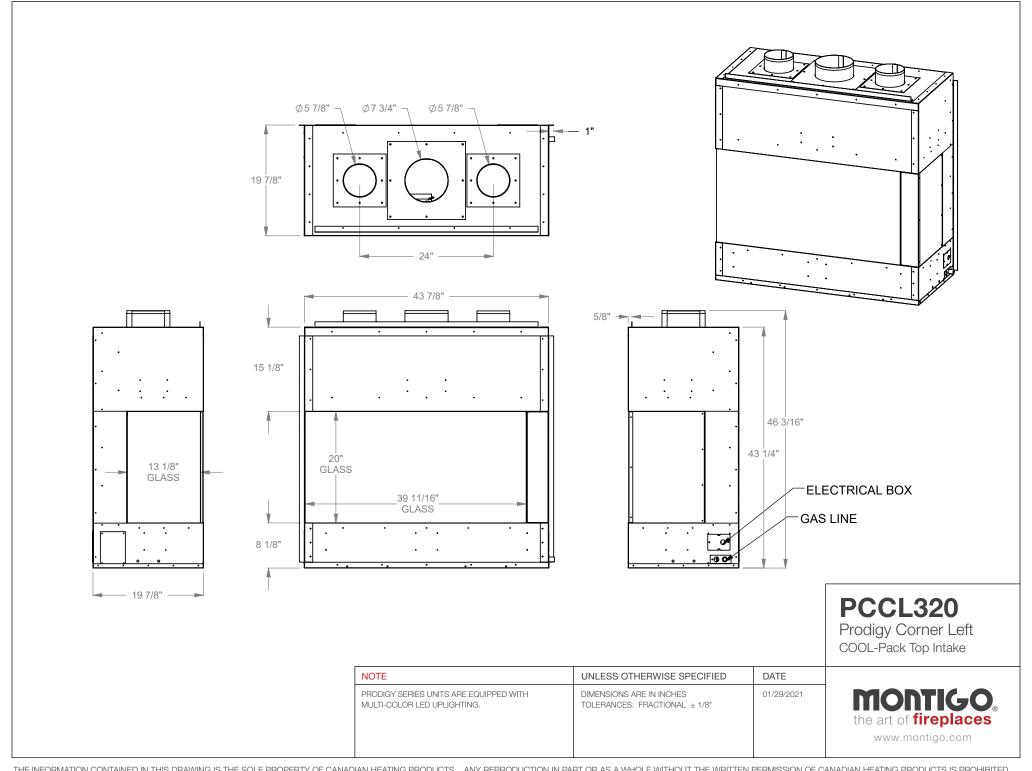

## PCCL312

Prodigy Corner Left COOL-Pack Top Intake

| NOTE                                                               | UNLESS OTHERWISE SPECIFIED                             | DATE       |
|--------------------------------------------------------------------|--------------------------------------------------------|------------|
| PRODIGY SERIES UNITS ARE EQUIPPED WITH MULTI-COLOR LED UPLIGHTING. | DIMENSIONS ARE IN INCHES TOLERANCES: FRACTIONAL ± 1/8" | 01/29/2021 |