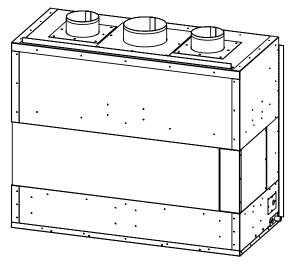

## PCCL312

Prodigy Corner Left COOL-Pack Top Intake

| NOTE                                                               | UNLESS OTHERWISE SPECIFIED                             | DATE       |
|--------------------------------------------------------------------|--------------------------------------------------------|------------|
| PRODIGY SERIES UNITS ARE EQUIPPED WITH MULTI-COLOR LED UPLIGHTING. | DIMENSIONS ARE IN INCHES TOLERANCES: FRACTIONAL ± 1/8" | 01/29/2021 |

## PCCL336

Prodigy Corner Left COOL-Pack Top Intake

| NOTE                                                               | UNLESS OTHERWISE SPECIFIED                             | DATE       |
|--------------------------------------------------------------------|--------------------------------------------------------|------------|
| PRODIGY SERIES UNITS ARE EQUIPPED WITH MULTI-COLOR LED UPLIGHTING. | DIMENSIONS ARE IN INCHES TOLERANCES: FRACTIONAL ± 1/8" | 01/29/2021 |