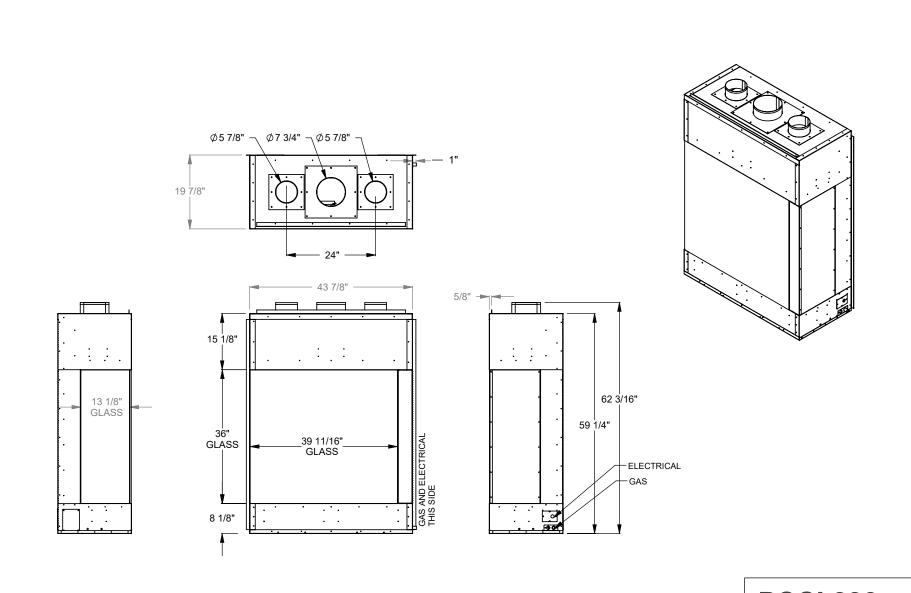

## PCCL336

Prodigy Corner Left COOL-Pack Top Intake

| NOTE                                                               | UNLESS OTHERWISE SPECIFIED                             | DATE       |
|--------------------------------------------------------------------|--------------------------------------------------------|------------|
| PRODIGY SERIES UNITS ARE EQUIPPED WITH MULTI-COLOR LED UPLIGHTING. | DIMENSIONS ARE IN INCHES TOLERANCES: FRACTIONAL ± 1/8" | 01/29/2021 |