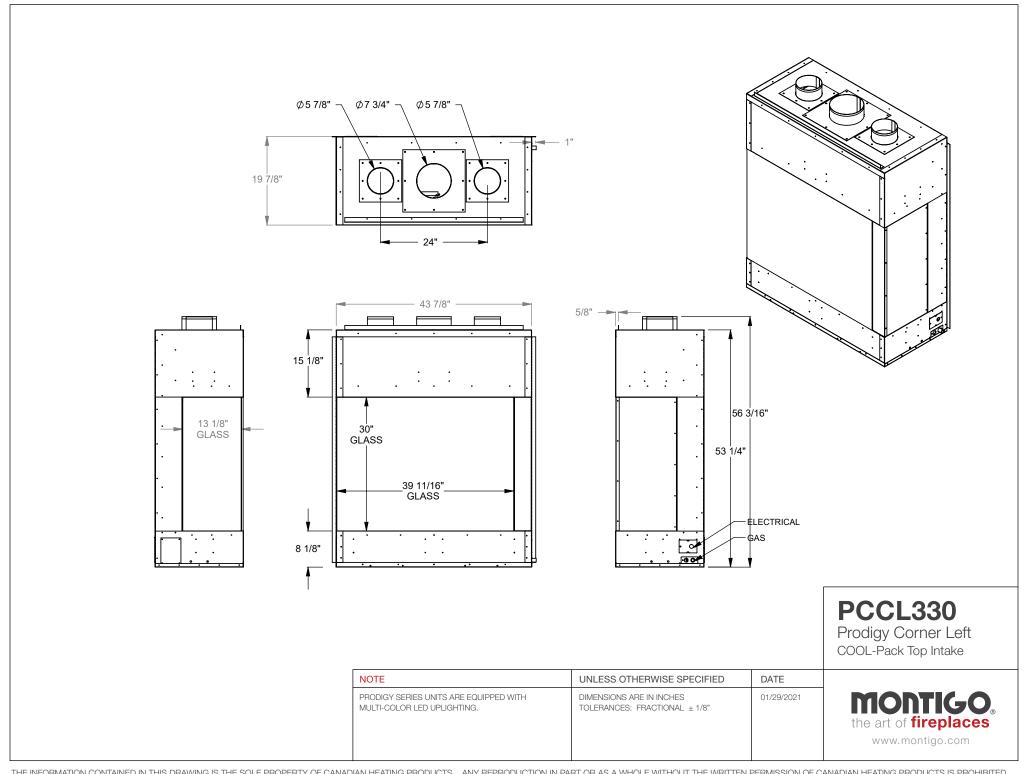

## PCCL312

Prodigy Corner Left COOL-Pack Top Intake

| NOTE                                                               | UNLESS OTHERWISE SPECIFIED                             | DATE       |
|--------------------------------------------------------------------|--------------------------------------------------------|------------|
| PRODIGY SERIES UNITS ARE EQUIPPED WITH MULTI-COLOR LED UPLIGHTING. | DIMENSIONS ARE IN INCHES TOLERANCES: FRACTIONAL ± 1/8" | 01/29/2021 |