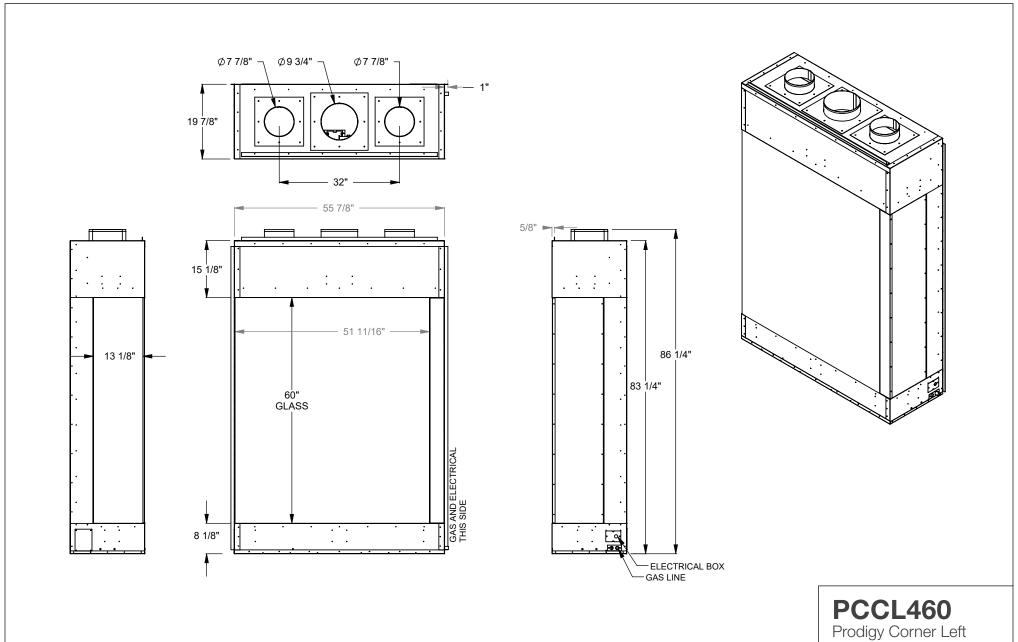

| COOL-Pack |
|-----------|
|           |
|           |

UNLESS OTHERWISE SPECIFIED DATE PRODIGY SERIES UNITS ARE EQUIPPED WITH DIMENSIONS ARE IN INCHES 01/29/2021 TOLERANCES: FRACTIONAL ± 1/8"

the art of fireplaces

NOTE

MULTI-COLOR LED UPLIGHTING.

COOL-Pack Top Intake

| NOTE                                                               | UNLESS OTHERWISE SPECIFIED                             | DATE       |
|--------------------------------------------------------------------|--------------------------------------------------------|------------|
| PRODIGY SERIES UNITS ARE EQUIPPED WITH MULTI-COLOR LED UPLIGHTING. | DIMENSIONS ARE IN INCHES TOLERANCES: FRACTIONAL ± 1/8" | 01/29/2021 |