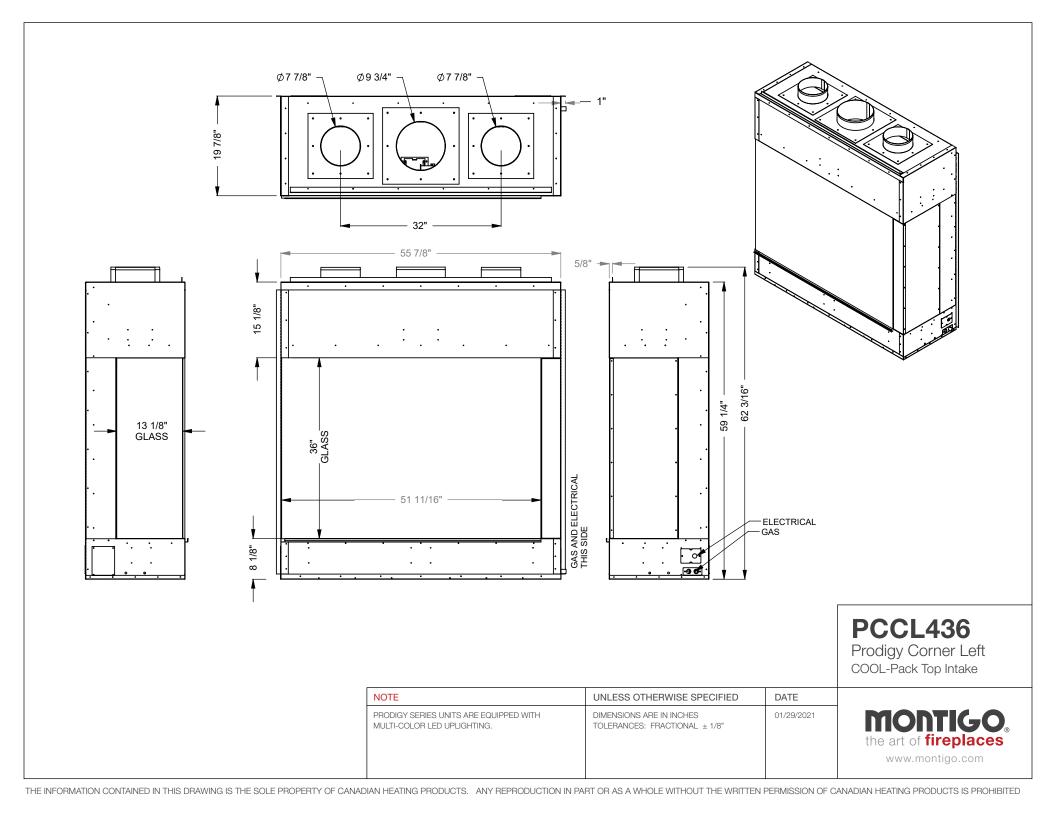

| COOL-Pack |
|-----------|
|           |
|           |

UNLESS OTHERWISE SPECIFIED DATE PRODIGY SERIES UNITS ARE EQUIPPED WITH DIMENSIONS ARE IN INCHES 01/29/2021 TOLERANCES: FRACTIONAL ± 1/8"

the art of fireplaces

NOTE

MULTI-COLOR LED UPLIGHTING.

COOL-Pack Top Intake

| NOTE                                                               | UNLESS OTHERWISE SPECIFIED                             | DATE       |
|--------------------------------------------------------------------|--------------------------------------------------------|------------|
| PRODIGY SERIES UNITS ARE EQUIPPED WITH MULTI-COLOR LED UPLIGHTING. | DIMENSIONS ARE IN INCHES TOLERANCES: FRACTIONAL ± 1/8" | 01/29/2021 |