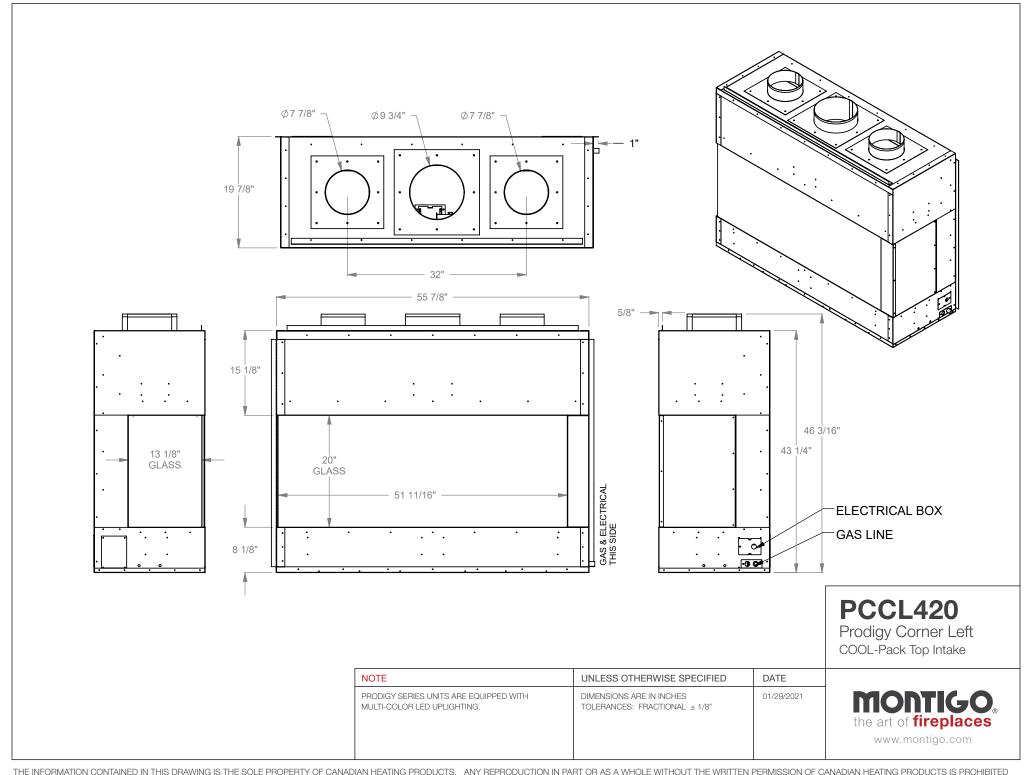

| COOL-Pack |
|-----------|
|           |
|           |

UNLESS OTHERWISE SPECIFIED DATE PRODIGY SERIES UNITS ARE EQUIPPED WITH DIMENSIONS ARE IN INCHES 01/29/2021 TOLERANCES: FRACTIONAL ± 1/8"

the art of fireplaces

NOTE

MULTI-COLOR LED UPLIGHTING.

COOL-Pack Top Intake

| NOTE                                                               | UNLESS OTHERWISE SPECIFIED                             | DATE       |
|--------------------------------------------------------------------|--------------------------------------------------------|------------|
| PRODIGY SERIES UNITS ARE EQUIPPED WITH MULTI-COLOR LED UPLIGHTING. | DIMENSIONS ARE IN INCHES TOLERANCES: FRACTIONAL ± 1/8" | 01/29/2021 |