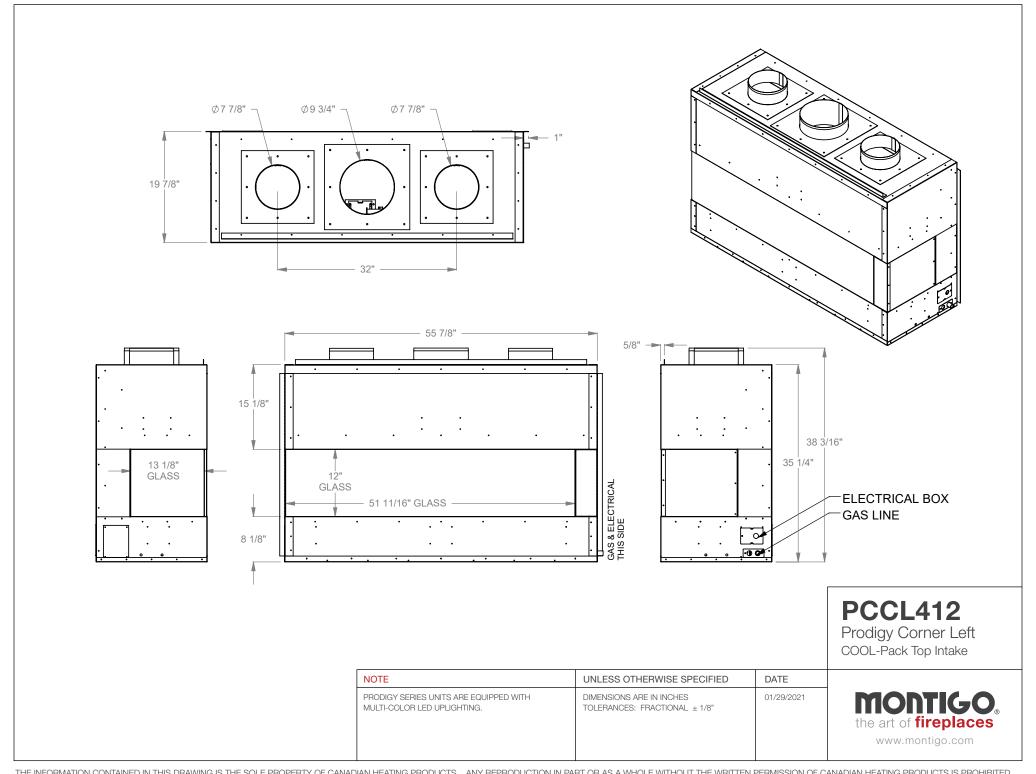

| COOL-Pack |
|-----------|
|           |
|           |

UNLESS OTHERWISE SPECIFIED DATE PRODIGY SERIES UNITS ARE EQUIPPED WITH DIMENSIONS ARE IN INCHES 01/29/2021 TOLERANCES: FRACTIONAL ± 1/8"

the art of fireplaces

NOTE

MULTI-COLOR LED UPLIGHTING.

COOL-Pack Top Intake

| NOTE                                                               | UNLESS OTHERWISE SPECIFIED                             | DATE       |
|--------------------------------------------------------------------|--------------------------------------------------------|------------|
| PRODIGY SERIES UNITS ARE EQUIPPED WITH MULTI-COLOR LED UPLIGHTING. | DIMENSIONS ARE IN INCHES TOLERANCES: FRACTIONAL ± 1/8" | 01/29/2021 |