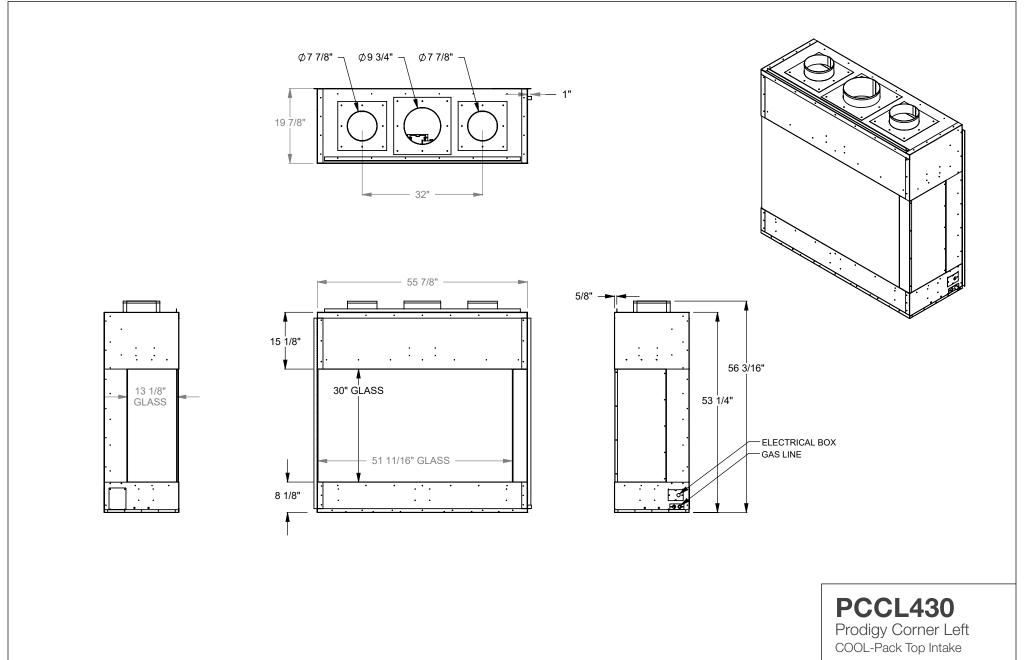

| COOL-Pack |
|-----------|
|           |
|           |

UNLESS OTHERWISE SPECIFIED DATE PRODIGY SERIES UNITS ARE EQUIPPED WITH DIMENSIONS ARE IN INCHES 01/29/2021 TOLERANCES: FRACTIONAL ± 1/8"

the art of fireplaces

NOTE

MULTI-COLOR LED UPLIGHTING.

COOL-Pack Top Intake

| NOTE                                                               | UNLESS OTHERWISE SPECIFIED                             | DATE       |
|--------------------------------------------------------------------|--------------------------------------------------------|------------|
| PRODIGY SERIES UNITS ARE EQUIPPED WITH MULTI-COLOR LED UPLIGHTING. | DIMENSIONS ARE IN INCHES TOLERANCES: FRACTIONAL ± 1/8" | 01/29/2021 |