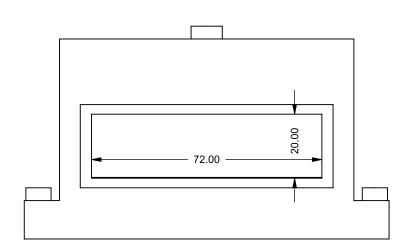

the art of fireplaces

www.montigo.com

FLUE AND AIR INTAKE SIZES ARE SUBJECT TO CHANGE

C620ST COOL-Pack

**Front Intake** 

 
 EXAMPLE CONFIGURATION
 UNLESS OTHERWISE SPECIFIED
 DATE

 MONTIGO COMMERCIAL FIREPLACES ARE CUSTOM BUILT FOR EACH PROJECT. THIS DRAWING IS FOR REFERENCE ONLY.
 DIMENSIONS ARE IN INCHES TOLERANCES: FRACTIONAL ± 1/8"
 15/10/2020

montigo the art of fireplaces

www.montigo.com

FLUE AND AIR INTAKE SIZES ARE SUBJECT TO CHANGE