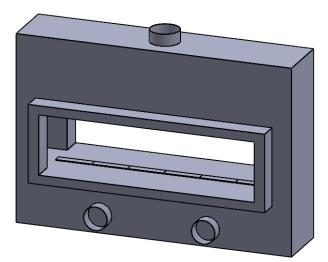

the art of fireplaces

www.montigo.com

FLUE AND AIR INTAKE SIZES ARE SUBJECT TO CHANGE

C620ST COOL-Pack

**Front Intake** 

 
 EXAMPLE CONFIGURATION
 UNLESS OTHERWISE SPECIFIED
 DATE

 MONTIGO COMMERCIAL FIREPLACES ARE CUSTOM BUILT FOR EACH PROJECT. THIS DRAWING IS FOR REFERENCE ONLY.
 DIMENSIONS ARE IN INCHES TOLERANCES: FRACTIONAL ± 1/8"
 15/10/2020