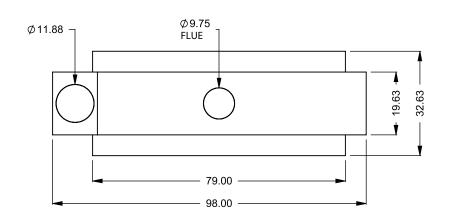

the art of fireplaces

www.montigo.com

FLUE AND AIR INTAKE SIZES ARE SUBJECT TO CHANGE

C620ST COOL-Pack

**Front Intake** 

 
 EXAMPLE CONFIGURATION
 UNLESS OTHERWISE SPECIFIED
 DATE

 MONTIGO COMMERCIAL FIREPLACES ARE CUSTOM BUILT FOR EACH PROJECT. THIS DRAWING IS FOR REFERENCE ONLY.
 DIMENSIONS ARE IN INCHES TOLERANCES: FRACTIONAL ± 1/8"
 15/10/2020

montigo the art of fireplaces

www.montigo.com

FLUE AND AIR INTAKE SIZES ARE SUBJECT TO CHANGE