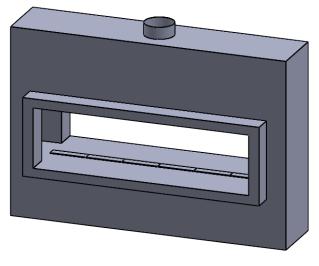

the art of fireplaces

www.montigo.com

FLUE AND AIR INTAKE SIZES ARE SUBJECT TO CHANGE

C620ST COOL-Pack

**Front Intake** 

 
 EXAMPLE CONFIGURATION
 UNLESS OTHERWISE SPECIFIED
 DATE

 MONTIGO COMMERCIAL FIREPLACES ARE CUSTOM BUILT FOR EACH PROJECT. THIS DRAWING IS FOR REFERENCE ONLY.
 DIMENSIONS ARE IN INCHES TOLERANCES: FRACTIONAL ± 1/8"
 15/10/2020

montigo the art of fireplaces

www.montigo.com

FLUE AND AIR INTAKE SIZES ARE SUBJECT TO CHANGE