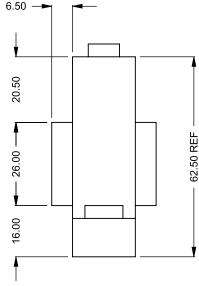

## C620ST COOL-Pack Rear Intake

PRELIMINARY DRAWING ONLY

EXAMPLE CONFIGURATION

UNLESS OTHERWISE SPECIFIED

MONTIGO COMMERCIAL FIREPLACES ARE CUSTOM
BUILT FOR EACH PROJECT. THIS DRAWING IS FOR
REFERENCE ONLY.

DIMENSIONS ARE IN INCHES
TOLERANCES: FRACTIONAL ± 1/8"

15/10/2020

the art of fireplaces

www.montigo.com

FLUE AND AIR INTAKE SIZES ARE SUBJECT TO CHANGE

COOL-Pack

One Side Left Intake

| EXAMPLE CONFIGURATION                                                                                      | UNLESS OTHERWISE SPECIFIED                             | DATE       |
|------------------------------------------------------------------------------------------------------------|--------------------------------------------------------|------------|
| MONTIGO COMMERCIAL FIREPLACES ARE CUSTOM<br>BUILT FOR EACH PROJECT. THIS DRAWING IS FOR<br>REFERENCE ONLY. | DIMENSIONS ARE IN INCHES TOLERANCES: FRACTIONAL ± 1/8" | 15/10/2020 |