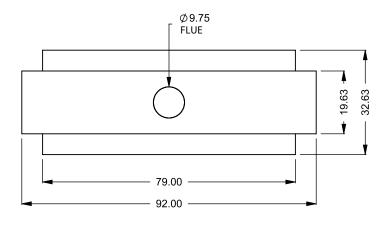

the art of fireplaces

www.montigo.com

FLUE AND AIR INTAKE SIZES ARE SUBJECT TO CHANGE

C620ST COOL-Pack

**Front Intake** 

 
 EXAMPLE CONFIGURATION
 UNLESS OTHERWISE SPECIFIED
 DATE

 MONTIGO COMMERCIAL FIREPLACES ARE CUSTOM BUILT FOR EACH PROJECT. THIS DRAWING IS FOR REFERENCE ONLY.
 DIMENSIONS ARE IN INCHES TOLERANCES: FRACTIONAL ± 1/8"
 15/10/2020