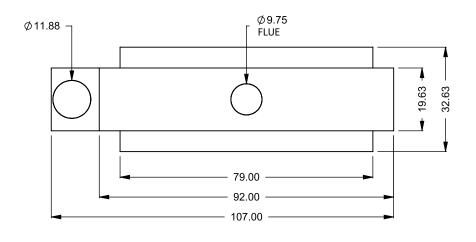

the art of fireplaces

www.montigo.com

FLUE AND AIR INTAKE SIZES ARE SUBJECT TO CHANGE

C620ST COOL-Pack

**Front Intake** 

 
 EXAMPLE CONFIGURATION
 UNLESS OTHERWISE SPECIFIED
 DATE

 MONTIGO COMMERCIAL FIREPLACES ARE CUSTOM BUILT FOR EACH PROJECT. THIS DRAWING IS FOR REFERENCE ONLY.
 DIMENSIONS ARE IN INCHES TOLERANCES: FRACTIONAL ± 1/8"
 15/10/2020

montigo the art of fireplaces

www.montigo.com

FLUE AND AIR INTAKE SIZES ARE SUBJECT TO CHANGE