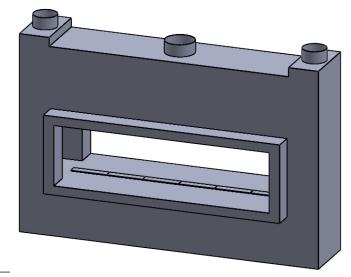

## C620ST COOL-Pack Rear Intake

PRELIMINARY DRAWING ONLY

EXAMPLE CONFIGURATION

UNLESS OTHERWISE SPECIFIED

MONTIGO COMMERCIAL FIREPLACES ARE CUSTOM
BUILT FOR EACH PROJECT. THIS DRAWING IS FOR
REFERENCE ONLY.

DIMENSIONS ARE IN INCHES
TOLERANCES: FRACTIONAL ± 1/8"

15/10/2020

the art of fireplaces

www.montigo.com

FLUE AND AIR INTAKE SIZES ARE SUBJECT TO CHANGE

COOL-Pack

One Side Left Intake

| EXAMPLE CONFIGURATION                                                                                      | UNLESS OTHERWISE SPECIFIED                             | DATE       |
|------------------------------------------------------------------------------------------------------------|--------------------------------------------------------|------------|
| MONTIGO COMMERCIAL FIREPLACES ARE CUSTOM<br>BUILT FOR EACH PROJECT. THIS DRAWING IS FOR<br>REFERENCE ONLY. | DIMENSIONS ARE IN INCHES TOLERANCES: FRACTIONAL ± 1/8" | 15/10/2020 |