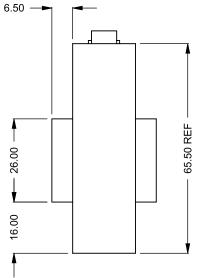

## C620ST COOL-Pack Rear Intake

PRELIMINARY DRAWING ONLY

EXAMPLE CONFIGURATION

UNLESS OTHERWISE SPECIFIED

MONTIGO COMMERCIAL FIREPLACES ARE CUSTOM
BUILT FOR EACH PROJECT. THIS DRAWING IS FOR
REFERENCE ONLY.

DIMENSIONS ARE IN INCHES
TOLERANCES: FRACTIONAL ± 1/8"

15/10/2020

the art of fireplaces

www.montigo.com

FLUE AND AIR INTAKE SIZES ARE SUBJECT TO CHANGE

COOL-Pack

One Side Left Intake

| EXAMPLE CONFIGURATION                                                                                      | UNLESS OTHERWISE SPECIFIED                             | DATE       |
|------------------------------------------------------------------------------------------------------------|--------------------------------------------------------|------------|
| MONTIGO COMMERCIAL FIREPLACES ARE CUSTOM<br>BUILT FOR EACH PROJECT. THIS DRAWING IS FOR<br>REFERENCE ONLY. | DIMENSIONS ARE IN INCHES TOLERANCES: FRACTIONAL ± 1/8" | 15/10/2020 |