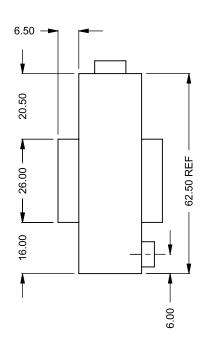

the art of fireplaces

www.montigo.com

FLUE AND AIR INTAKE SIZES ARE SUBJECT TO CHANGE

C620ST COOL-Pack

**Front Intake** 

 
 EXAMPLE CONFIGURATION
 UNLESS OTHERWISE SPECIFIED
 DATE

 MONTIGO COMMERCIAL FIREPLACES ARE CUSTOM BUILT FOR EACH PROJECT. THIS DRAWING IS FOR REFERENCE ONLY.
 DIMENSIONS ARE IN INCHES TOLERANCES: FRACTIONAL ± 1/8"
 15/10/2020

montigo the art of fireplaces

www.montigo.com

FLUE AND AIR INTAKE SIZES ARE SUBJECT TO CHANGE