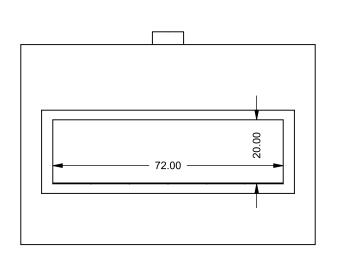

the art of fireplaces

www.montigo.com

FLUE AND AIR INTAKE SIZES ARE SUBJECT TO CHANGE

C620ST COOL-Pack

**Front Intake** 

 
 EXAMPLE CONFIGURATION
 UNLESS OTHERWISE SPECIFIED
 DATE

 MONTIGO COMMERCIAL FIREPLACES ARE CUSTOM BUILT FOR EACH PROJECT. THIS DRAWING IS FOR REFERENCE ONLY.
 DIMENSIONS ARE IN INCHES TOLERANCES: FRACTIONAL ± 1/8"
 15/10/2020

montigo the art of fireplaces

www.montigo.com

FLUE AND AIR INTAKE SIZES ARE SUBJECT TO CHANGE