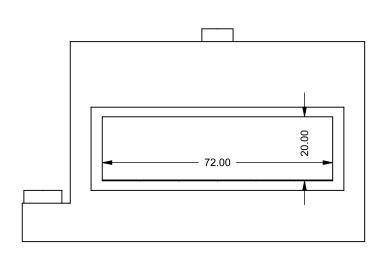

the art of fireplaces

www.montigo.com

FLUE AND AIR INTAKE SIZES ARE SUBJECT TO CHANGE

C620ST COOL-Pack

**Front Intake** 

 
 EXAMPLE CONFIGURATION
 UNLESS OTHERWISE SPECIFIED
 DATE

 MONTIGO COMMERCIAL FIREPLACES ARE CUSTOM BUILT FOR EACH PROJECT. THIS DRAWING IS FOR REFERENCE ONLY.
 DIMENSIONS ARE IN INCHES TOLERANCES: FRACTIONAL ± 1/8"
 15/10/2020

montigo the art of fireplaces

www.montigo.com

FLUE AND AIR INTAKE SIZES ARE SUBJECT TO CHANGE