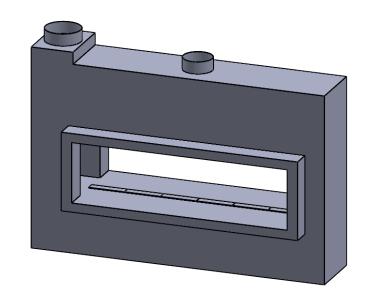

the art of fireplaces

www.montigo.com

FLUE AND AIR INTAKE SIZES ARE SUBJECT TO CHANGE

C620ST COOL-Pack

**Front Intake** 

 
 EXAMPLE CONFIGURATION
 UNLESS OTHERWISE SPECIFIED
 DATE

 MONTIGO COMMERCIAL FIREPLACES ARE CUSTOM BUILT FOR EACH PROJECT. THIS DRAWING IS FOR REFERENCE ONLY.
 DIMENSIONS ARE IN INCHES TOLERANCES: FRACTIONAL ± 1/8"
 15/10/2020

montigo the art of fireplaces

www.montigo.com

FLUE AND AIR INTAKE SIZES ARE SUBJECT TO CHANGE