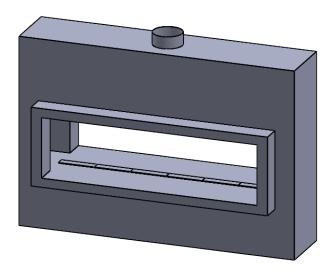

the art of fireplaces

www.montigo.com

FLUE AND AIR INTAKE SIZES ARE SUBJECT TO CHANGE

C620ST COOL-Pack

**Front Intake** 

 
 EXAMPLE CONFIGURATION
 UNLESS OTHERWISE SPECIFIED
 DATE

 MONTIGO COMMERCIAL FIREPLACES ARE CUSTOM BUILT FOR EACH PROJECT. THIS DRAWING IS FOR REFERENCE ONLY.
 DIMENSIONS ARE IN INCHES TOLERANCES: FRACTIONAL ± 1/8"
 15/10/2020

montigo the art of fireplaces

www.montigo.com

FLUE AND AIR INTAKE SIZES ARE SUBJECT TO CHANGE