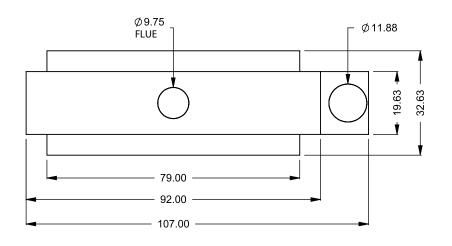

the art of fireplaces

www.montigo.com

FLUE AND AIR INTAKE SIZES ARE SUBJECT TO CHANGE

C620ST COOL-Pack

**Front Intake** 

 
 EXAMPLE CONFIGURATION
 UNLESS OTHERWISE SPECIFIED
 DATE

 MONTIGO COMMERCIAL FIREPLACES ARE CUSTOM BUILT FOR EACH PROJECT. THIS DRAWING IS FOR REFERENCE ONLY.
 DIMENSIONS ARE IN INCHES TOLERANCES: FRACTIONAL ± 1/8"
 15/10/2020

montigo the art of fireplaces

www.montigo.com

FLUE AND AIR INTAKE SIZES ARE SUBJECT TO CHANGE