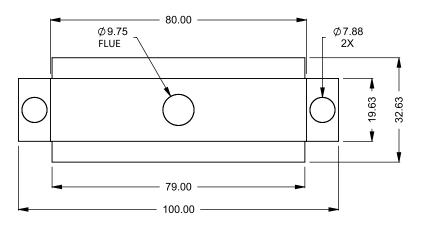

## C620ST COOL-Pack Rear Intake

PRELIMINARY DRAWING ONLY

EXAMPLE CONFIGURATION

UNLESS OTHERWISE SPECIFIED

MONTIGO COMMERCIAL FIREPLACES ARE CUSTOM
BUILT FOR EACH PROJECT. THIS DRAWING IS FOR
REFERENCE ONLY.

DIMENSIONS ARE IN INCHES
TOLERANCES: FRACTIONAL ± 1/8"

15/10/2020

the art of fireplaces

www.montigo.com

FLUE AND AIR INTAKE SIZES ARE SUBJECT TO CHANGE

COOL-Pack

One Side Left Intake

| EXAMPLE CONFIGURATION                                                                                      | UNLESS OTHERWISE SPECIFIED                             | DATE       |
|------------------------------------------------------------------------------------------------------------|--------------------------------------------------------|------------|
| MONTIGO COMMERCIAL FIREPLACES ARE CUSTOM<br>BUILT FOR EACH PROJECT. THIS DRAWING IS FOR<br>REFERENCE ONLY. | DIMENSIONS ARE IN INCHES TOLERANCES: FRACTIONAL ± 1/8" | 15/10/2020 |