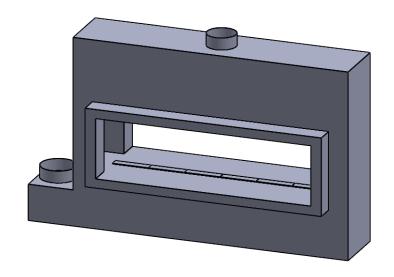

the art of fireplaces

www.montigo.com

FLUE AND AIR INTAKE SIZES ARE SUBJECT TO CHANGE

C620ST COOL-Pack

**Front Intake** 

 
 EXAMPLE CONFIGURATION
 UNLESS OTHERWISE SPECIFIED
 DATE

 MONTIGO COMMERCIAL FIREPLACES ARE CUSTOM BUILT FOR EACH PROJECT. THIS DRAWING IS FOR REFERENCE ONLY.
 DIMENSIONS ARE IN INCHES TOLERANCES: FRACTIONAL ± 1/8"
 15/10/2020

montigo the art of fireplaces

www.montigo.com

FLUE AND AIR INTAKE SIZES ARE SUBJECT TO CHANGE