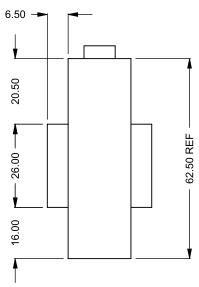

the art of fireplaces

www.montigo.com

FLUE AND AIR INTAKE SIZES ARE SUBJECT TO CHANGE

C620ST COOL-Pack

**Front Intake** 

 
 EXAMPLE CONFIGURATION
 UNLESS OTHERWISE SPECIFIED
 DATE

 MONTIGO COMMERCIAL FIREPLACES ARE CUSTOM BUILT FOR EACH PROJECT. THIS DRAWING IS FOR REFERENCE ONLY.
 DIMENSIONS ARE IN INCHES TOLERANCES: FRACTIONAL ± 1/8"
 15/10/2020

montigo the art of fireplaces

www.montigo.com

FLUE AND AIR INTAKE SIZES ARE SUBJECT TO CHANGE