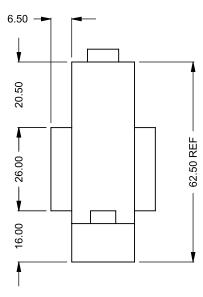

the art of fireplaces

www.montigo.com

FLUE AND AIR INTAKE SIZES ARE SUBJECT TO CHANGE

C620ST COOL-Pack

**Front Intake** 

 
 EXAMPLE CONFIGURATION
 UNLESS OTHERWISE SPECIFIED
 DATE

 MONTIGO COMMERCIAL FIREPLACES ARE CUSTOM BUILT FOR EACH PROJECT. THIS DRAWING IS FOR REFERENCE ONLY.
 DIMENSIONS ARE IN INCHES TOLERANCES: FRACTIONAL ± 1/8"
 15/10/2020

montigo the art of fireplaces

www.montigo.com

FLUE AND AIR INTAKE SIZES ARE SUBJECT TO CHANGE