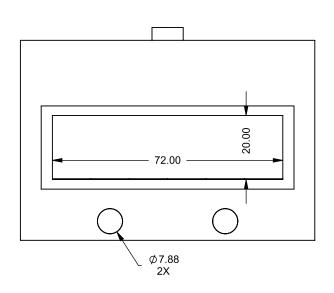

the art of fireplaces

www.montigo.com

FLUE AND AIR INTAKE SIZES ARE SUBJECT TO CHANGE

C620ST COOL-Pack

**Front Intake** 

 
 EXAMPLE CONFIGURATION
 UNLESS OTHERWISE SPECIFIED
 DATE

 MONTIGO COMMERCIAL FIREPLACES ARE CUSTOM BUILT FOR EACH PROJECT. THIS DRAWING IS FOR REFERENCE ONLY.
 DIMENSIONS ARE IN INCHES TOLERANCES: FRACTIONAL ± 1/8"
 15/10/2020