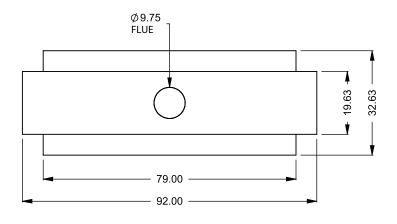

the art of fireplaces

www.montigo.com

FLUE AND AIR INTAKE SIZES ARE SUBJECT TO CHANGE

C620ST COOL-Pack

**Front Intake** 

 
 EXAMPLE CONFIGURATION
 UNLESS OTHERWISE SPECIFIED
 DATE

 MONTIGO COMMERCIAL FIREPLACES ARE CUSTOM BUILT FOR EACH PROJECT. THIS DRAWING IS FOR REFERENCE ONLY.
 DIMENSIONS ARE IN INCHES TOLERANCES: FRACTIONAL ± 1/8"
 15/10/2020

montigo the art of fireplaces

www.montigo.com

FLUE AND AIR INTAKE SIZES ARE SUBJECT TO CHANGE