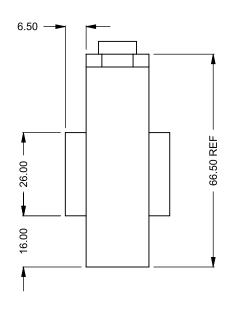

the art of fireplaces

www.montigo.com

FLUE AND AIR INTAKE SIZES ARE SUBJECT TO CHANGE

C620ST COOL-Pack

**Front Intake** 

 
 EXAMPLE CONFIGURATION
 UNLESS OTHERWISE SPECIFIED
 DATE

 MONTIGO COMMERCIAL FIREPLACES ARE CUSTOM BUILT FOR EACH PROJECT. THIS DRAWING IS FOR REFERENCE ONLY.
 DIMENSIONS ARE IN INCHES TOLERANCES: FRACTIONAL ± 1/8"
 15/10/2020

montigo the art of fireplaces

www.montigo.com

FLUE AND AIR INTAKE SIZES ARE SUBJECT TO CHANGE