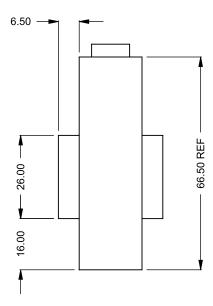

## C620ST COOL-Pack Rear Intake

PRELIMINARY DRAWING ONLY

EXAMPLE CONFIGURATION

UNLESS OTHERWISE SPECIFIED

MONTIGO COMMERCIAL FIREPLACES ARE CUSTOM
BUILT FOR EACH PROJECT. THIS DRAWING IS FOR
REFERENCE ONLY.

DIMENSIONS ARE IN INCHES
TOLERANCES: FRACTIONAL ± 1/8"

15/10/2020

the art of fireplaces

www.montigo.com

FLUE AND AIR INTAKE SIZES ARE SUBJECT TO CHANGE

COOL-Pack

One Side Left Intake

| EXAMPLE CONFIGURATION                                                                                      | UNLESS OTHERWISE SPECIFIED                             | DATE       |
|------------------------------------------------------------------------------------------------------------|--------------------------------------------------------|------------|
| MONTIGO COMMERCIAL FIREPLACES ARE CUSTOM<br>BUILT FOR EACH PROJECT. THIS DRAWING IS FOR<br>REFERENCE ONLY. | DIMENSIONS ARE IN INCHES TOLERANCES: FRACTIONAL ± 1/8" | 15/10/2020 |