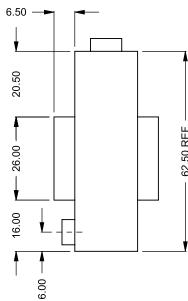

the art of fireplaces

www.montigo.com

FLUE AND AIR INTAKE SIZES ARE SUBJECT TO CHANGE

C620ST COOL-Pack

**Front Intake** 

 
 EXAMPLE CONFIGURATION
 UNLESS OTHERWISE SPECIFIED
 DATE

 MONTIGO COMMERCIAL FIREPLACES ARE CUSTOM BUILT FOR EACH PROJECT. THIS DRAWING IS FOR REFERENCE ONLY.
 DIMENSIONS ARE IN INCHES TOLERANCES: FRACTIONAL ± 1/8"
 15/10/2020