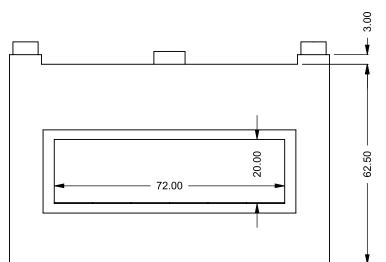

## C620ST COOL-Pack Rear Intake

PRELIMINARY DRAWING ONLY

EXAMPLE CONFIGURATION

UNLESS OTHERWISE SPECIFIED

MONTIGO COMMERCIAL FIREPLACES ARE CUSTOM
BUILT FOR EACH PROJECT. THIS DRAWING IS FOR
REFERENCE ONLY.

DIMENSIONS ARE IN INCHES
TOLERANCES: FRACTIONAL ± 1/8"

15/10/2020

the art of fireplaces

www.montigo.com

FLUE AND AIR INTAKE SIZES ARE SUBJECT TO CHANGE

COOL-Pack

One Side Left Intake

| EXAMPLE CONFIGURATION                                                                                      | UNLESS OTHERWISE SPECIFIED                             | DATE       |
|------------------------------------------------------------------------------------------------------------|--------------------------------------------------------|------------|
| MONTIGO COMMERCIAL FIREPLACES ARE CUSTOM<br>BUILT FOR EACH PROJECT. THIS DRAWING IS FOR<br>REFERENCE ONLY. | DIMENSIONS ARE IN INCHES TOLERANCES: FRACTIONAL ± 1/8" | 15/10/2020 |