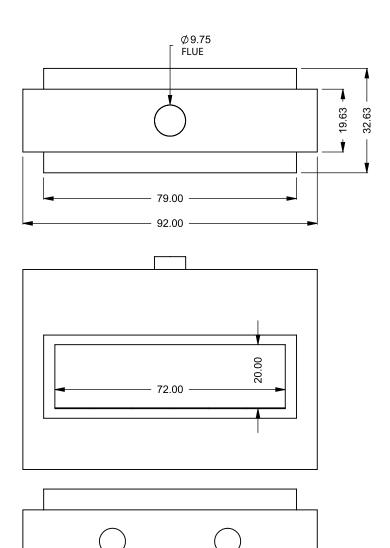

the art of fireplaces

www.montigo.com

FLUE AND AIR INTAKE SIZES ARE SUBJECT TO CHANGE

C620ST COOL-Pack

**Front Intake** 

 
 EXAMPLE CONFIGURATION
 UNLESS OTHERWISE SPECIFIED
 DATE

 MONTIGO COMMERCIAL FIREPLACES ARE CUSTOM BUILT FOR EACH PROJECT. THIS DRAWING IS FOR REFERENCE ONLY.
 DIMENSIONS ARE IN INCHES TOLERANCES: FRACTIONAL ± 1/8"
 15/10/2020

montigo the art of fireplaces

www.montigo.com

FLUE AND AIR INTAKE SIZES ARE SUBJECT TO CHANGE