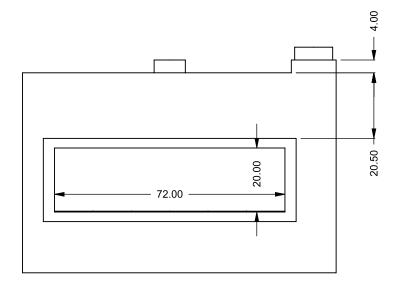

## C620ST COOL-Pack Rear Intake

PRELIMINARY DRAWING ONLY

EXAMPLE CONFIGURATION

UNLESS OTHERWISE SPECIFIED

MONTIGO COMMERCIAL FIREPLACES ARE CUSTOM
BUILT FOR EACH PROJECT. THIS DRAWING IS FOR
REFERENCE ONLY.

DIMENSIONS ARE IN INCHES
TOLERANCES: FRACTIONAL ± 1/8"

15/10/2020

the art of fireplaces

www.montigo.com

FLUE AND AIR INTAKE SIZES ARE SUBJECT TO CHANGE

COOL-Pack

One Side Left Intake

| EXAMPLE CONFIGURATION                                                                                      | UNLESS OTHERWISE SPECIFIED                             | DATE       |
|------------------------------------------------------------------------------------------------------------|--------------------------------------------------------|------------|
| MONTIGO COMMERCIAL FIREPLACES ARE CUSTOM<br>BUILT FOR EACH PROJECT. THIS DRAWING IS FOR<br>REFERENCE ONLY. | DIMENSIONS ARE IN INCHES TOLERANCES: FRACTIONAL ± 1/8" | 15/10/2020 |