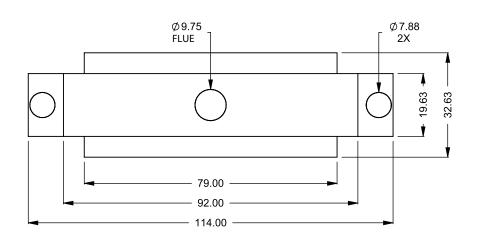

the art of fireplaces

www.montigo.com

FLUE AND AIR INTAKE SIZES ARE SUBJECT TO CHANGE

C620ST COOL-Pack

**Front Intake** 

 
 EXAMPLE CONFIGURATION
 UNLESS OTHERWISE SPECIFIED
 DATE

 MONTIGO COMMERCIAL FIREPLACES ARE CUSTOM BUILT FOR EACH PROJECT. THIS DRAWING IS FOR REFERENCE ONLY.
 DIMENSIONS ARE IN INCHES TOLERANCES: FRACTIONAL ± 1/8"
 15/10/2020

montigo the art of fireplaces

www.montigo.com

FLUE AND AIR INTAKE SIZES ARE SUBJECT TO CHANGE