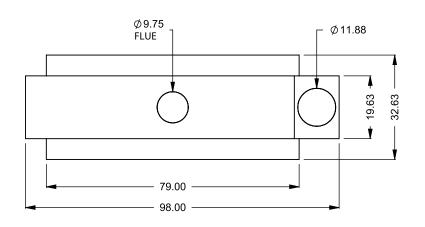

the art of fireplaces

www.montigo.com

FLUE AND AIR INTAKE SIZES ARE SUBJECT TO CHANGE

C620ST COOL-Pack

**Front Intake** 

 
 EXAMPLE CONFIGURATION
 UNLESS OTHERWISE SPECIFIED
 DATE

 MONTIGO COMMERCIAL FIREPLACES ARE CUSTOM BUILT FOR EACH PROJECT. THIS DRAWING IS FOR REFERENCE ONLY.
 DIMENSIONS ARE IN INCHES TOLERANCES: FRACTIONAL ± 1/8"
 15/10/2020

montigo the art of fireplaces

www.montigo.com

FLUE AND AIR INTAKE SIZES ARE SUBJECT TO CHANGE