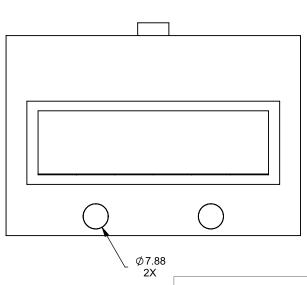

the art of fireplaces

www.montigo.com

FLUE AND AIR INTAKE SIZES ARE SUBJECT TO CHANGE

C620ST COOL-Pack

**Front Intake** 

 
 EXAMPLE CONFIGURATION
 UNLESS OTHERWISE SPECIFIED
 DATE

 MONTIGO COMMERCIAL FIREPLACES ARE CUSTOM BUILT FOR EACH PROJECT. THIS DRAWING IS FOR REFERENCE ONLY.
 DIMENSIONS ARE IN INCHES TOLERANCES: FRACTIONAL ± 1/8"
 15/10/2020

montigo the art of fireplaces

www.montigo.com

FLUE AND AIR INTAKE SIZES ARE SUBJECT TO CHANGE