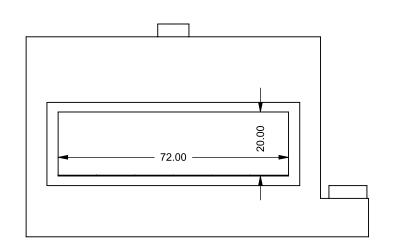

## C620ST COOL-Pack Rear Intake

PRELIMINARY DRAWING ONLY

EXAMPLE CONFIGURATION

UNLESS OTHERWISE SPECIFIED

MONTIGO COMMERCIAL FIREPLACES ARE CUSTOM
BUILT FOR EACH PROJECT. THIS DRAWING IS FOR
REFERENCE ONLY.

DIMENSIONS ARE IN INCHES
TOLERANCES: FRACTIONAL ± 1/8"

15/10/2020

the art of fireplaces

www.montigo.com

FLUE AND AIR INTAKE SIZES ARE SUBJECT TO CHANGE

COOL-Pack

One Side Left Intake

| EXAMPLE CONFIGURATION                                                                                      | UNLESS OTHERWISE SPECIFIED                             | DATE       |
|------------------------------------------------------------------------------------------------------------|--------------------------------------------------------|------------|
| MONTIGO COMMERCIAL FIREPLACES ARE CUSTOM<br>BUILT FOR EACH PROJECT. THIS DRAWING IS FOR<br>REFERENCE ONLY. | DIMENSIONS ARE IN INCHES TOLERANCES: FRACTIONAL ± 1/8" | 15/10/2020 |