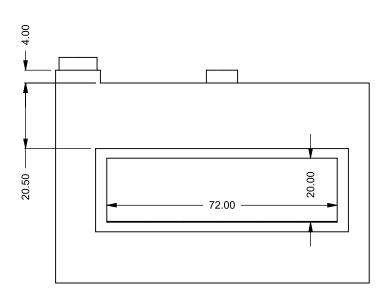

the art of fireplaces

www.montigo.com

FLUE AND AIR INTAKE SIZES ARE SUBJECT TO CHANGE

C620ST COOL-Pack

**Front Intake** 

 
 EXAMPLE CONFIGURATION
 UNLESS OTHERWISE SPECIFIED
 DATE

 MONTIGO COMMERCIAL FIREPLACES ARE CUSTOM BUILT FOR EACH PROJECT. THIS DRAWING IS FOR REFERENCE ONLY.
 DIMENSIONS ARE IN INCHES TOLERANCES: FRACTIONAL ± 1/8"
 15/10/2020

montigo the art of fireplaces

www.montigo.com

FLUE AND AIR INTAKE SIZES ARE SUBJECT TO CHANGE