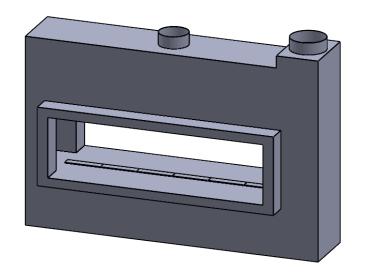

## C620ST COOL-Pack Rear Intake

PRELIMINARY DRAWING ONLY

EXAMPLE CONFIGURATION

UNLESS OTHERWISE SPECIFIED

MONTIGO COMMERCIAL FIREPLACES ARE CUSTOM
BUILT FOR EACH PROJECT. THIS DRAWING IS FOR
REFERENCE ONLY.

DIMENSIONS ARE IN INCHES
TOLERANCES: FRACTIONAL ± 1/8"

15/10/2020

the art of fireplaces

www.montigo.com

FLUE AND AIR INTAKE SIZES ARE SUBJECT TO CHANGE

COOL-Pack

One Side Left Intake

| EXAMPLE CONFIGURATION                                                                                      | UNLESS OTHERWISE SPECIFIED                             | DATE       |
|------------------------------------------------------------------------------------------------------------|--------------------------------------------------------|------------|
| MONTIGO COMMERCIAL FIREPLACES ARE CUSTOM<br>BUILT FOR EACH PROJECT. THIS DRAWING IS FOR<br>REFERENCE ONLY. | DIMENSIONS ARE IN INCHES TOLERANCES: FRACTIONAL ± 1/8" | 15/10/2020 |