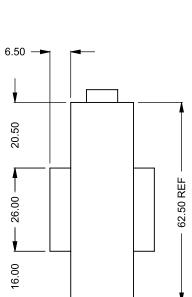

the art of fireplaces

www.montigo.com

FLUE AND AIR INTAKE SIZES ARE SUBJECT TO CHANGE

C620ST COOL-Pack

**Front Intake** 

 
 EXAMPLE CONFIGURATION
 UNLESS OTHERWISE SPECIFIED
 DATE

 MONTIGO COMMERCIAL FIREPLACES ARE CUSTOM BUILT FOR EACH PROJECT. THIS DRAWING IS FOR REFERENCE ONLY.
 DIMENSIONS ARE IN INCHES TOLERANCES: FRACTIONAL ± 1/8"
 15/10/2020

montigo the art of fireplaces

www.montigo.com

FLUE AND AIR INTAKE SIZES ARE SUBJECT TO CHANGE