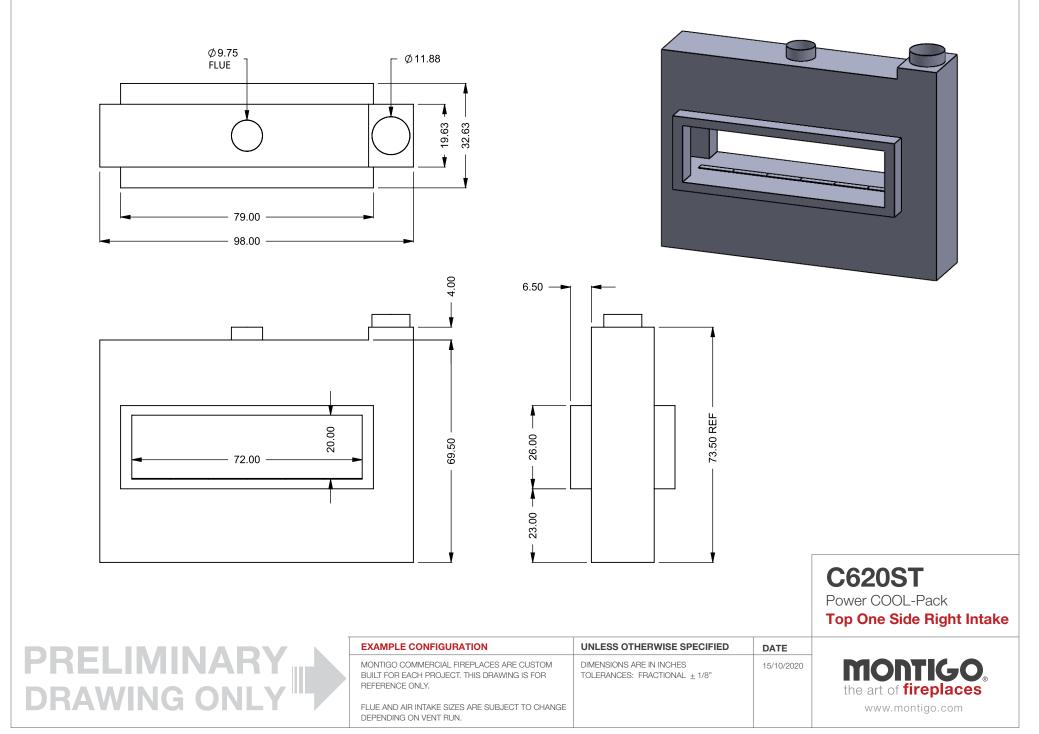

**C620ST** Power COOL-Pack **Top Dual Side Intake** 

| PRELIMINARY         |  |
|---------------------|--|
| <b>DRAWING ONLY</b> |  |

|   | EXAMPLE CONFIGURATION                                                                                      | UNLESS OTHERWISE SPECIFIED                                 | DATE       |                              |
|---|------------------------------------------------------------------------------------------------------------|------------------------------------------------------------|------------|------------------------------|
| • | MONTIGO COMMERCIAL FIREPLACES ARE CUSTOM<br>BUILT FOR EACH PROJECT. THIS DRAWING IS FOR<br>REFERENCE ONLY. | DIMENSIONS ARE IN INCHES TOLERANCES: FRACTIONAL $\pm$ 1/8" | 15/10/2020 | the art of <b>fireplaces</b> |
|   | FLUE AND AIR INTAKE SIZES ARE SUBJECT TO CHANGE<br>DEPENDING ON VENT RUN.                                  |                                                            |            | www.montigo.com              |