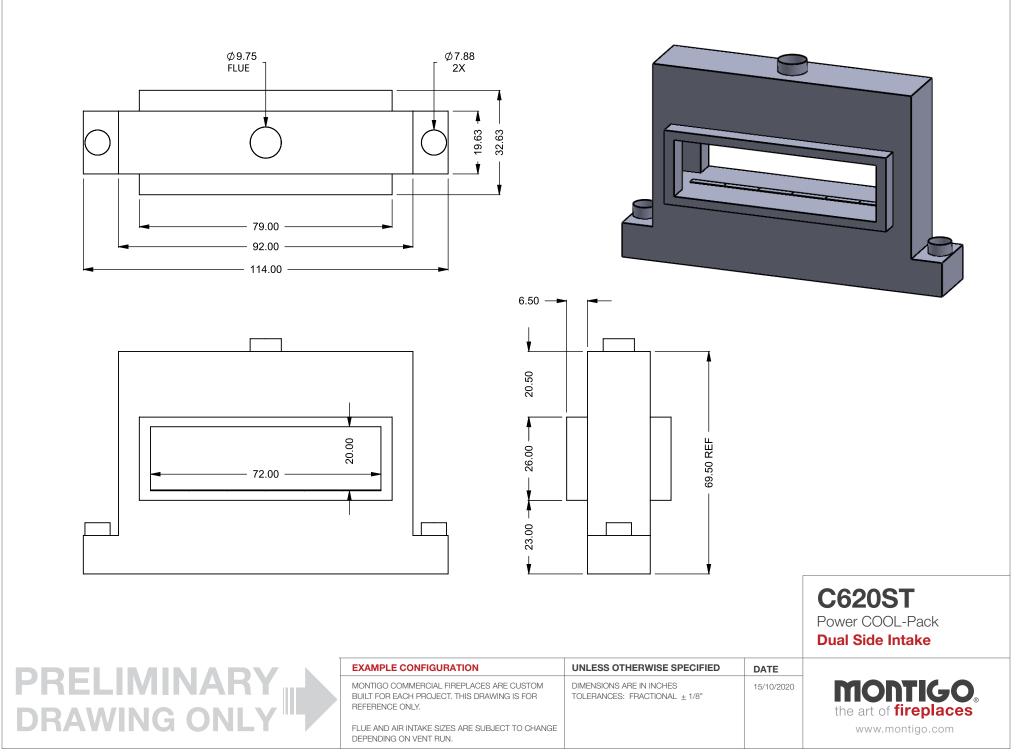

**C620ST** Power COOL-Pack **Top Dual Side Intake** 

| PRELIMINARY         |  |
|---------------------|--|
| <b>DRAWING ONLY</b> |  |

|   | EXAMPLE CONFIGURATION                                                                                      | UNLESS OTHERWISE SPECIFIED                                 | DATE       |                              |
|---|------------------------------------------------------------------------------------------------------------|------------------------------------------------------------|------------|------------------------------|
| • | MONTIGO COMMERCIAL FIREPLACES ARE CUSTOM<br>BUILT FOR EACH PROJECT. THIS DRAWING IS FOR<br>REFERENCE ONLY. | DIMENSIONS ARE IN INCHES TOLERANCES: FRACTIONAL $\pm$ 1/8" | 15/10/2020 | the art of <b>fireplace