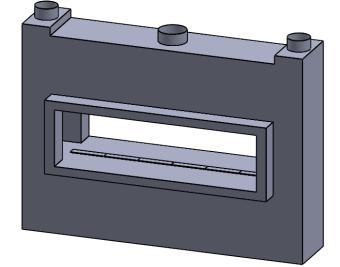

**C620ST** Power COOL-Pack **Top Dual Side Intake** 

| PRELIMINARY         |  |
|---------------------|--|
| <b>DRAWING ONLY</b> |  |

|   | EXAMPLE CONFIGURATION                                                                                      | UNLESS OTHERWISE SPECIFIED                                 | DATE       |                              |
|---|------------------------------------------------------------------------------------------------------------|------------------------------------------------------------|------------|------------------------------|
| • | MONTIGO COMMERCIAL FIREPLACES ARE CUSTOM<br>BUILT FOR EACH PROJECT. THIS DRAWING IS FOR<br>REFERENCE ONLY. | DIMENSIONS ARE IN INCHES TOLERANCES: FRACTIONAL $\pm$ 1/8" | 15/10/2020 | the art of <b>fireplaces</b> |
|   | FLUE AND AIR INTAKE SIZES ARE SUBJECT TO CHANGE<br>DEPENDING ON VENT RUN.                                  |                                                            |            | www.montigo.com              |