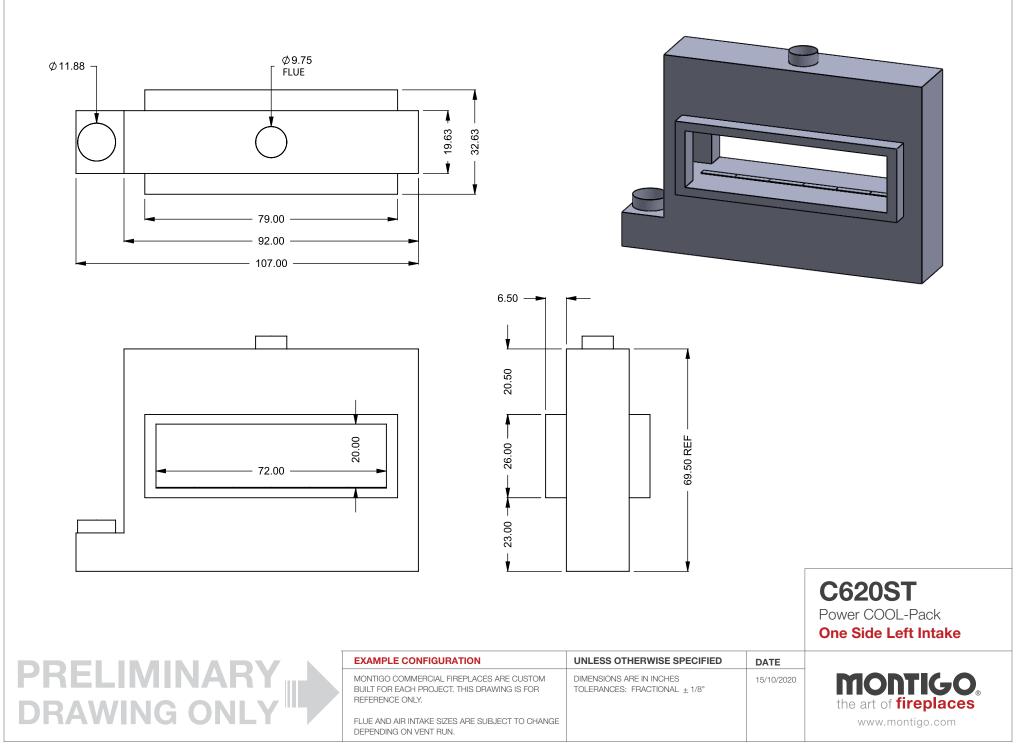

**C620ST** Power COOL-Pack **Top Dual Side Intake** 

| PRELIMINARY         |  |
|---------------------|--|
| <b>DRAWING ONLY</b> |  |

|   | EXAMPLE CONFIGURATION                                                                                      | UNLESS OTHERWISE SPECIFIED                                 | DATE       |                              |
|---|------------------------------------------------------------------------------------------------------------|------------------------------------------------------------|------------|------------------------------|
| • | MONTIGO COMMERCIAL FIREPLACES ARE CUSTOM<br>BUILT FOR EACH PROJECT. THIS DRAWING IS FOR<br>REFERENCE ONLY. | DIMENSIONS ARE IN INCHES TOLERANCES: FRACTIONAL $\pm$ 1/8" | 15/10/2020 | the art of <b>fireplaces</b> |
|   | FLUE AND AIR INTAKE SIZES ARE SUBJECT TO CHANGE<br>DEPENDING ON VENT RUN.                                  |                                                            |            | www.montigo.com              |