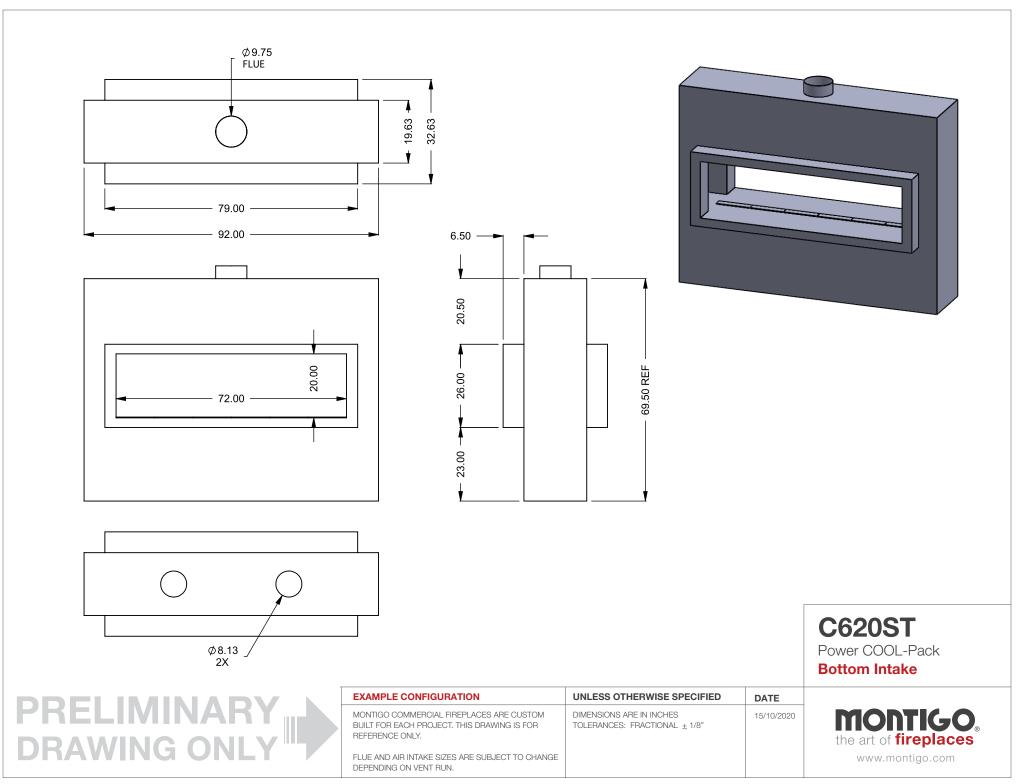

**C620ST** Power COOL-Pack **Top Dual Side Intake** 

| PRELIMINARY         |  |
|---------------------|--|
| <b>DRAWING ONLY</b> |  |

|   | EXAMPLE CONFIGURATION                                                                                      | UNLESS OTHERWISE SPECIFIED                                 | DATE       |                              |
|---|------------------------------------------------------------------------------------------------------------|------------------------------------------------------------|------------|------------------------------|
| • | MONTIGO COMMERCIAL FIREPLACES ARE CUSTOM<br>BUILT FOR EACH PROJECT. THIS DRAWING IS FOR<br>REFERENCE ONLY. | DIMENSIONS ARE IN INCHES TOLERANCES: FRACTIONAL $\pm$ 1/8" | 15/10/2020 | the art of <b