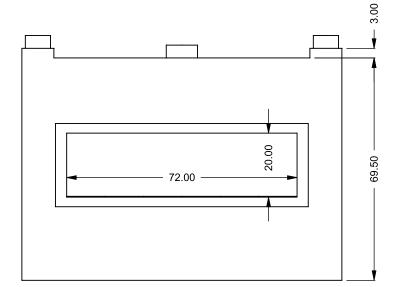

**C620ST** Power COOL-Pack **Top Dual Side Intake** 

| PRELIMINARY         |  |
|---------------------|--|
| <b>DRAWING ONLY</b> |  |

|   | EXAMPLE CONFIGURATION                                                                                      | UNLESS OTHERWISE SPECIFIED                                 | DATE       |                              |
|---|------------------------------------------------------------------------------------------------------------|------------------------------------------------------------|------------|------------------------------|
| • | MONTIGO COMMERCIAL FIREPLACES ARE CUSTOM<br>BUILT FOR EACH PROJECT. THIS DRAWING IS FOR<br>REFERENCE ONLY. | DIMENSIONS ARE IN INCHES TOLERANCES: FRACTIONAL $\pm$ 1/8" | 15/10/2020 | the art of <b>fireplaces</b> |
|   | FLUE AND AIR INTAKE SIZES ARE SUBJECT TO CHANGE<br>DEPENDING ON VENT RUN.                                  |                                                            |            | www.montigo.com              |