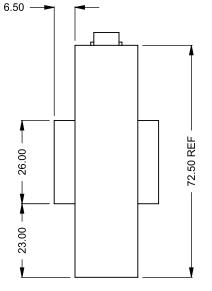

**C620ST** Power COOL-Pack **Top Dual Side Intake** 

| PRELIMINARY         |  |
|---------------------|--|
| <b>DRAWING ONLY</b> |  |

|   | EXAMPLE CONFIGURATION                                                                                      | UNLESS OTHERWISE SPECIFIED                                 | DATE       |                              |
|---|------------------------------------------------------------------------------------------------------------|------------------------------------------------------------|------------|------------------------------|
| • | MONTIGO COMMERCIAL FIREPLACES ARE CUSTOM<br>BUILT FOR EACH PROJECT. THIS DRAWING IS FOR<br>REFERENCE ONLY. | DIMENSIONS ARE IN INCHES TOLERANCES: FRACTIONAL $\pm$ 1/8" | 15/10/2020 | the art of <b>fireplaces</b> |
|   | FLUE AND AIR INTAKE SIZES ARE SUBJECT TO CHANGE<br>DEPENDING ON VENT RUN.                                  |                                                            |            | www.montigo.com              |