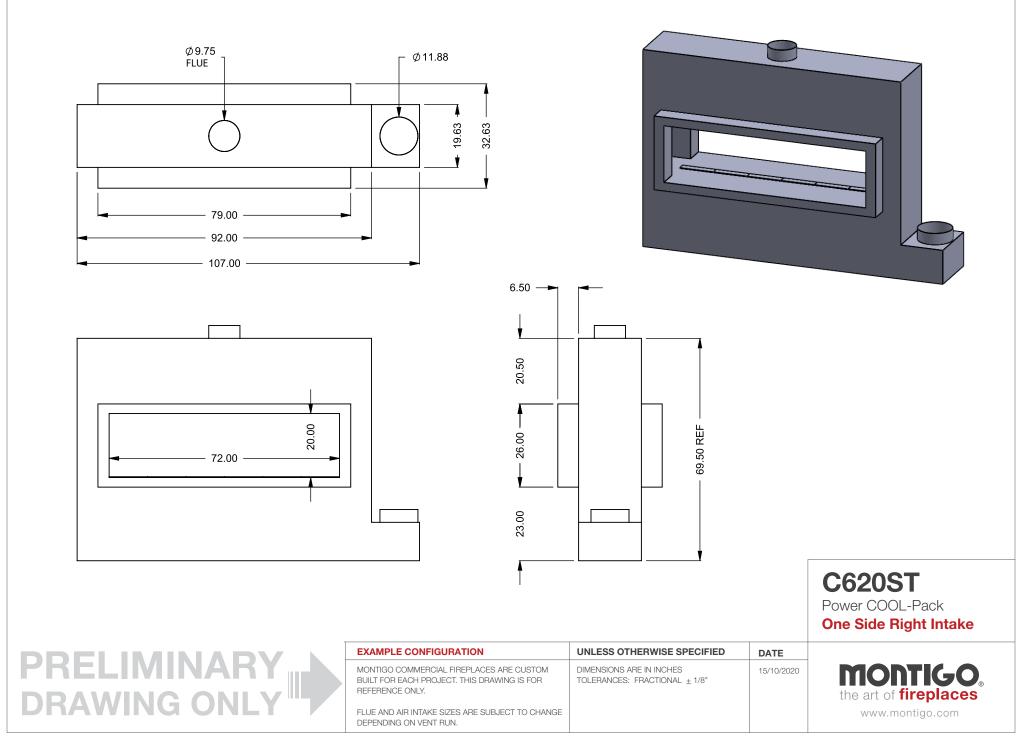

**C620ST** Power COOL-Pack **Top Dual Side Intake** 

| PRELIMINARY         |  |
|---------------------|--|
| <b>DRAWING ONLY</b> |  |

|   | EXAMPLE CONFIGURATION                                                                                      | UNLESS OTHERWISE SPECIFIED                                 | DATE       |                              |
|---|------------------------------------------------------------------------------------------------------------|------------------------------------------------------------|------------|------------------------------|
| • | MONTIGO COMMERCIAL FIREPLACES ARE CUSTOM<br>BUILT FOR EACH PROJECT. THIS DRAWING IS FOR<br>REFERENCE ONLY. | DIMENSIONS ARE IN INCHES TOLERANCES: FRACTIONAL $\pm$ 1/8" | 15/10/2020 | the art of <b>firepla