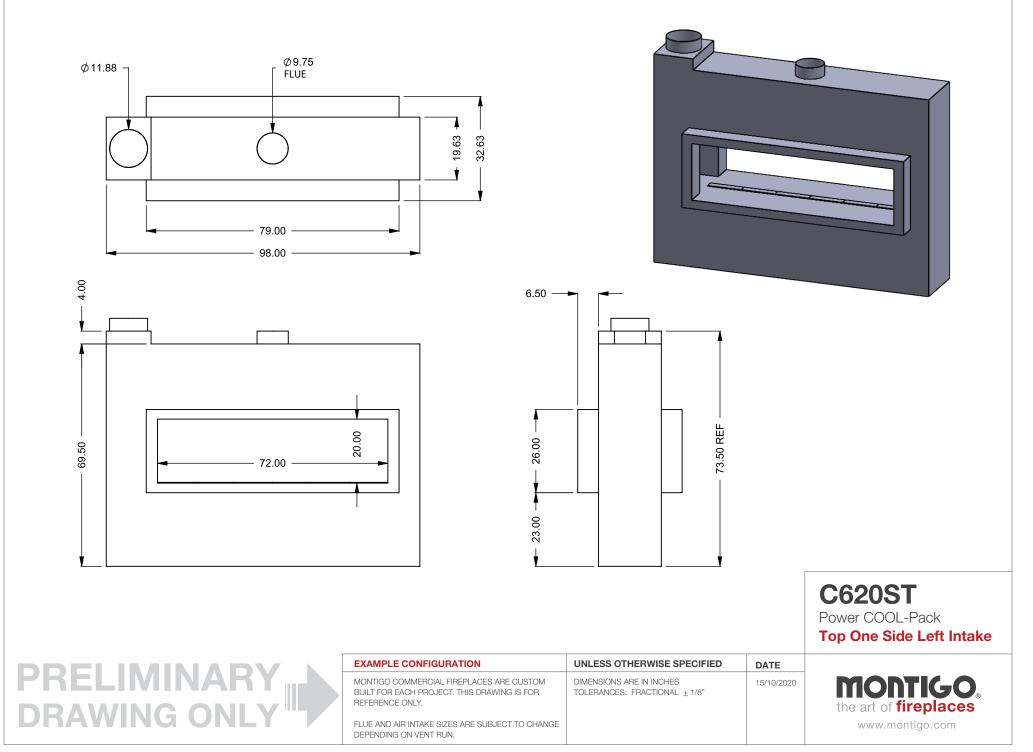

**C620ST** Power COOL-Pack **Top Dual Side Intake** 

| PRELIMINARY         |  |
|---------------------|--|
| <b>DRAWING ONLY</b> |  |

|   | EXAMPLE CONFIGURATION                                                                                      | UNLESS OTHERWISE SPECIFIED                                 | DATE       |                              |
|---|------------------------------------------------------------------------------------------------------------|------------------------------------------------------------|------------|------------------------------|
| • | MONTIGO COMMERCIAL FIREPLACES ARE CUSTOM<br>BUILT FOR EACH PROJECT. THIS DRAWING IS FOR<br>REFERENCE ONLY. | DIMENSIONS ARE IN INCHES TOLERANCES: FRACTIONAL $\pm$ 1/8" | 15/10/2020 | the art of <b>fireplaces<