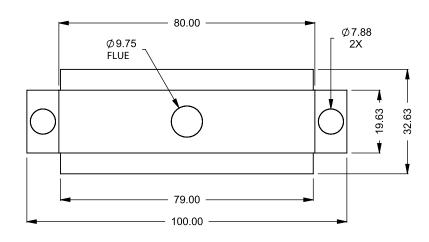

**C620ST** Power COOL-Pack **Top Dual Side Intake** 

| PRELIMINARY         |  |
|---------------------|--|
| <b>DRAWING ONLY</b> |  |

|   | EXAMPLE CONFIGURATION                                                                                      | UNLESS OTHERWISE SPECIFIED                                 | DATE       |                              |
|---|------------------------------------------------------------------------------------------------------------|------------------------------------------------------------|------------|------------------------------|
| • | MONTIGO COMMERCIAL FIREPLACES ARE CUSTOM<br>BUILT FOR EACH PROJECT. THIS DRAWING IS FOR<br>REFERENCE ONLY. | DIMENSIONS ARE IN INCHES TOLERANCES: FRACTIONAL $\pm$ 1/8" | 15/10/2020 | the art of <b>fireplaces</b> |
|   | FLUE AND AIR INTAKE SIZES ARE SUBJECT TO CHANGE<br>DEPENDING ON VENT RUN.                                  |                                                            |            | www.montigo.com              |