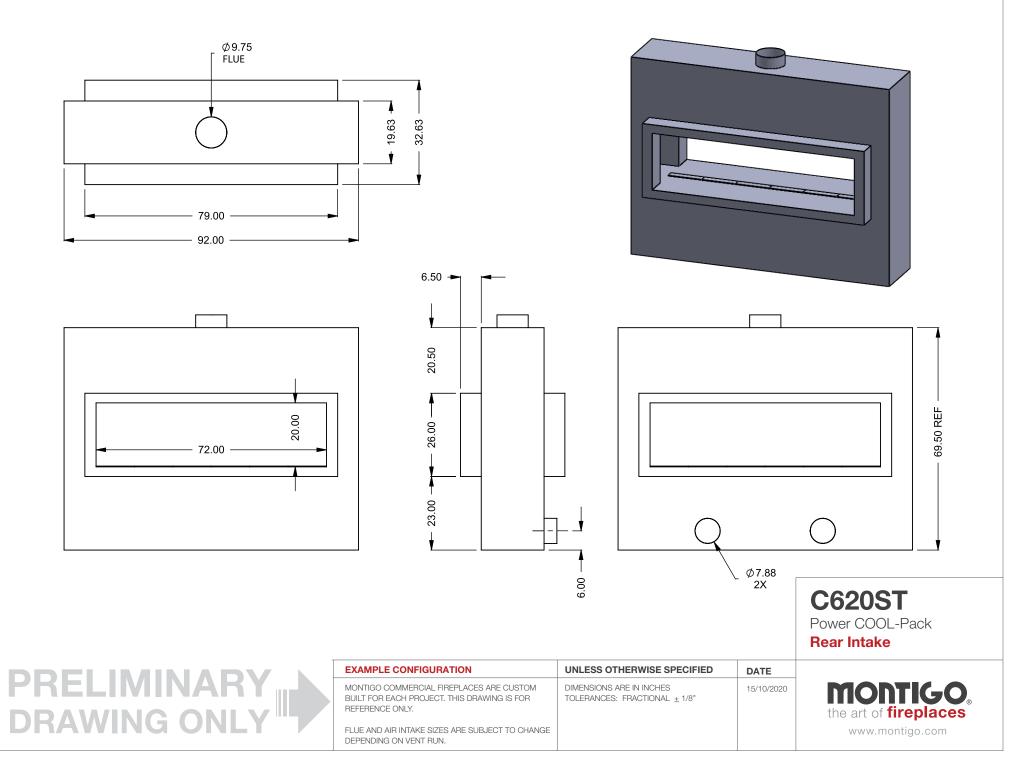

**C620ST** Power COOL-Pack **Top Dual Side Intake** 

| PRELIMINARY         |  |
|---------------------|--|
| <b>DRAWING ONLY</b> |  |

|   | EXAMPLE CONFIGURATION                                                                                      | UNLESS OTHERWISE SPECIFIED                                 | DATE       |                              |
|---|------------------------------------------------------------------------------------------------------------|------------------------------------------------------------|------------|------------------------------|
| • | MONTIGO COMMERCIAL FIREPLACES ARE CUSTOM<br>BUILT FOR EACH PROJECT. THIS DRAWING IS FOR<br>REFERENCE ONLY. | DIMENSIONS ARE IN INCHES TOLERANCES: FRACTIONAL $\pm$ 1/8" | 15/10/2020 | the art of <b>fir