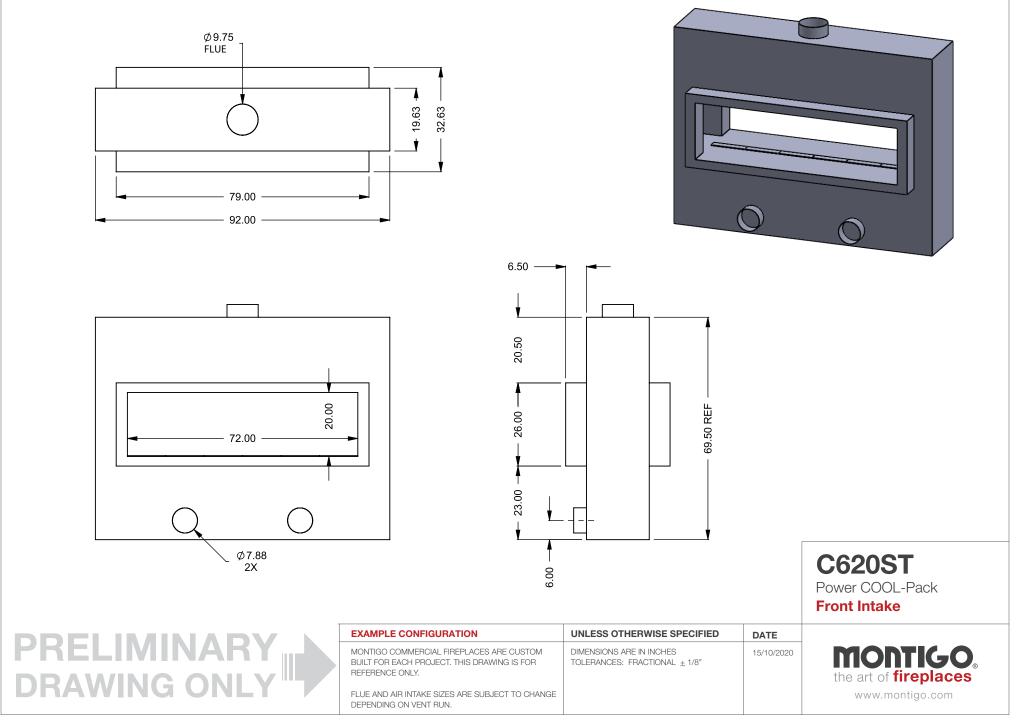

**C620ST** Power COOL-Pack **Top Dual Side Intake** 

| PRELIMINARY         |  |
|---------------------|--|
| <b>DRAWING ONLY</b> |  |

|   | EXAMPLE CONFIGURATION                                                                                      | UNLESS OTHERWISE SPECIFIED                                 | DATE       |                              |
|---|------------------------------------------------------------------------------------------------------------|------------------------------------------------------------|------------|------------------------------|
| • | MONTIGO COMMERCIAL FIREPLACES ARE CUSTOM<br>BUILT FOR EACH PROJECT. THIS DRAWING IS FOR<br>REFERENCE ONLY. | DIMENSIONS ARE IN INCHES TOLERANCES: FRACTIONAL $\pm$ 1/8" | 15/10/2020 | the art of <b>f