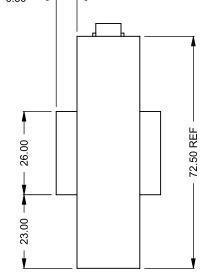

**C620ST** Power COOL-Pack **Top Dual Side Intake** 

| PRELIMINARY         |  |
|---------------------|--|
| <b>DRAWING ONLY</b> |  |

|   | EXAMPLE CONFIGURATION                                                                                      | UNLESS OTHERWISE SPECIFIED                                 | DATE       |                              |
|---|------------------------------------------------------------------------------------------------------------|------------------------------------------------------------|------------|------------------------------|
| • | MONTIGO COMMERCIAL FIREPLACES ARE CUSTOM<br>BUILT FOR EACH PROJECT. THIS DRAWING IS FOR<br>REFERENCE ONLY. | DIMENSIONS ARE IN INCHES TOLERANCES: FRACTIONAL $\pm$ 1/8" | 15/10/2020 | the art of <b>fireplaces</b> |
|   | FLUE AND AIR INTAKE SIZES ARE SUBJECT TO CHANGE<br>DEPENDING ON VENT RUN.                                  |                                                            |            | www.montigo.com              |