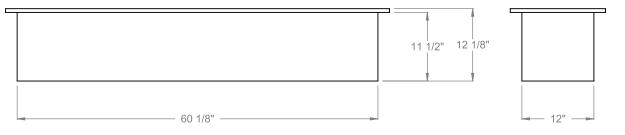

**CFPO-6** Linear Firepit **Bottom Intake** 

|                             | E)       |
|-----------------------------|----------|
| PRELIMINARY                 | MC       |
|                             | RE<br>RE |
| PRELIMINARY<br>DRAWING ONLY | FL       |