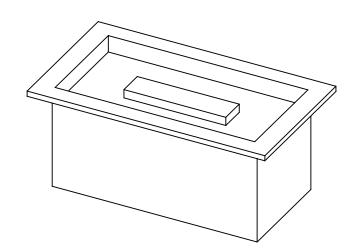

| EXAMPLE CONFIGURATION                                                                                      | UNLESS OTHERWISE SPECIFIED                                | DATE       |                            |
|------------------------------------------------------------------------------------------------------------|-----------------------------------------------------------|------------|----------------------------|
| MONTIGO COMMERCIAL FIREPLACES ARE CUSTOM<br>BUILT FOR EACH PROJECT. THIS DRAWING IS FOR<br>REFERENCE ONLY. | DIMENSIONS ARE IN INCHES<br>TOLERANCES: FRACTIONAL ± 1/8" | 28/08/2020 | the art of <b>fireplac</b> |
| FLUE AND AIR INTAKE SIZES ARE SUBJECT TO CHANGE<br>DEPENDING ON VENT RUN.                                  |                                                           |            | www.montigo.com            |