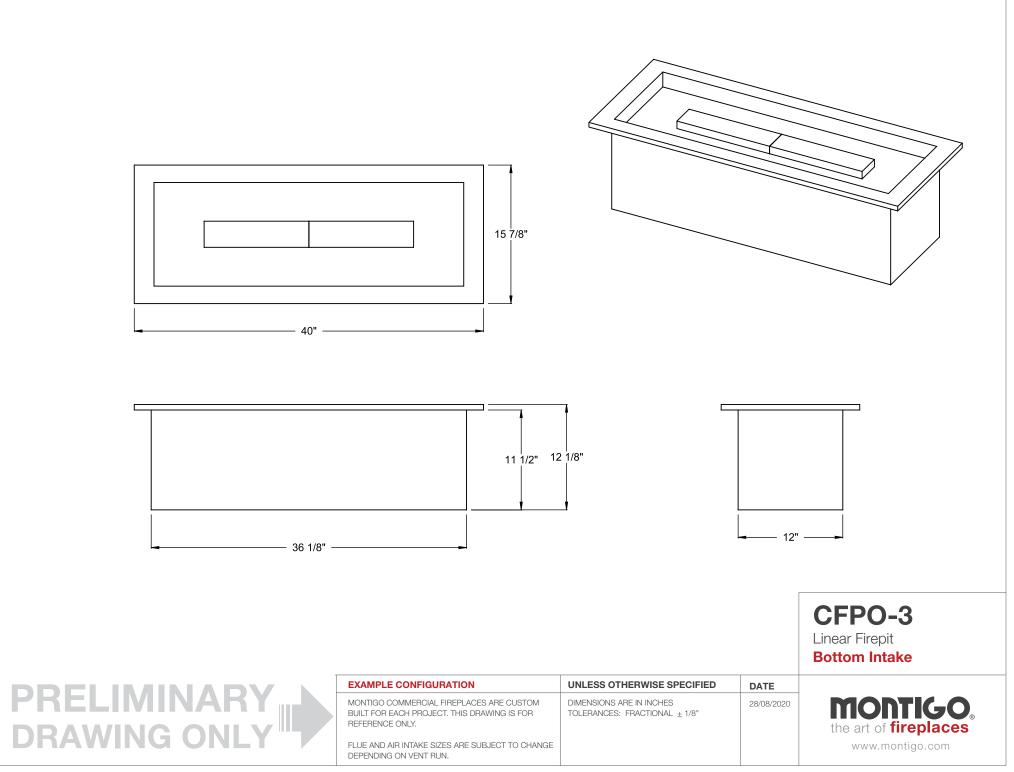

**CFPO-6** Linear Firepit **Bottom Intake** 

|                             | E)       |
|-----------------------------|----------|
| PRELIMINARY                 | MC       |
|                             | RE<br>RE |
| PRELIMINARY<br>DRAWING ONLY | FL       |

| EXAMPLE CONFIGURATION                                                                                      | UNLESS OTHERWISE SPECIFIED                                | DATE       |                            |
|------------------------------------------------------------------------------------------------------------|-----------------------------------------------------------|------------|----------------------------|
| MONTIGO COMMERCIAL FIREPLACES ARE CUSTOM<br>BUILT FOR EACH PROJECT. THIS DRAWING IS FOR<br>REFERENCE ONLY. | DIMENSIONS ARE IN INCHES<br>TOLERANCES: FRACTIONAL ± 1/8" | 28/08/2020 | the art of <b>fireplac</b> |
| FLUE AND AIR INTAKE SIZES ARE SUBJECT TO CHANGE<br>DEPENDING ON VENT RUN.                                  |                                                           |            | www.montigo.com            |