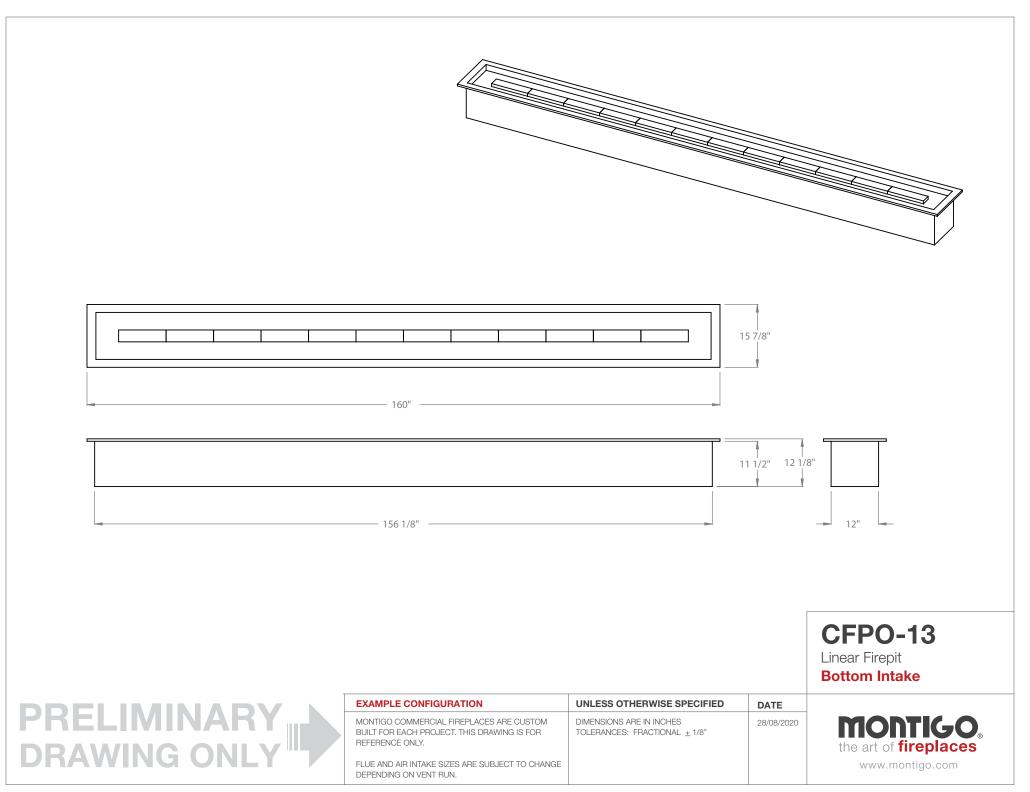

**CFPO-6** Linear Firepit **Bottom Intake** 

|                             | E)       |
|-----------------------------|----------|
| PRELIMINARY                 | MC       |
|                             | RE<br>RE |
| PRELIMINARY<br>DRAWING ONLY | FL       |

| EXAMPLE CONFIGURATION                                                                                      | UNLESS OTHERWISE SPECIFIED                                | DATE       |                            |
|------------------------------------------------------------------------------------------------------------|-----------------------------------------------------------|------------|----------------------------|
| MONTIGO COMMERCIAL FIREPLACES ARE CUSTOM<br>BUILT FOR EACH PROJECT. THIS DRAWING IS FOR<br>REFERENCE ONLY. | DIMENSIONS ARE IN INCHES<br>TOLERANCES: FRACTIONAL ± 1/8" | 28/08/2020 | the art of <b>fireplac</b> |
| FLUE AND AIR INTAKE SIZES ARE SUBJECT TO CHANGE<br>DEPENDING ON VENT RUN.                                  |                                                           |            | www.montigo.com            |