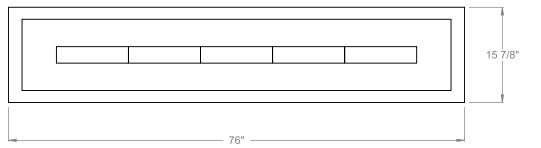

**CFPO-5** Linear Firepit **Bottom Intake** 

| PRELIMINARY         |  |
|---------------------|--|
| <b>DRAWING ONLY</b> |  |

| I | EXAMPLE CONFIGURATION                                                                                      | UNLESS OTHERWISE SPECIFIED                                 | DATE       |                              |
|---|------------------------------------------------------------------------------------------------------------|------------------------------------------------------------|------------|------------------------------|
|   | MONTIGO COMMERCIAL FIREPLACES ARE CUSTOM<br>BUILT FOR EACH PROJECT. THIS DRAWING IS FOR<br>REFERENCE ONLY. | DIMENSIONS ARE IN INCHES TOLERANCES: FRACTIONAL $\pm$ 1/8" | 28/08/2020 | the art of <b>fireplaces</b> |
|   | FLUE AND AIR INTAKE SIZES ARE SUBJECT TO CHANGE                                                            |                                                            |            | www.montigo.com              |