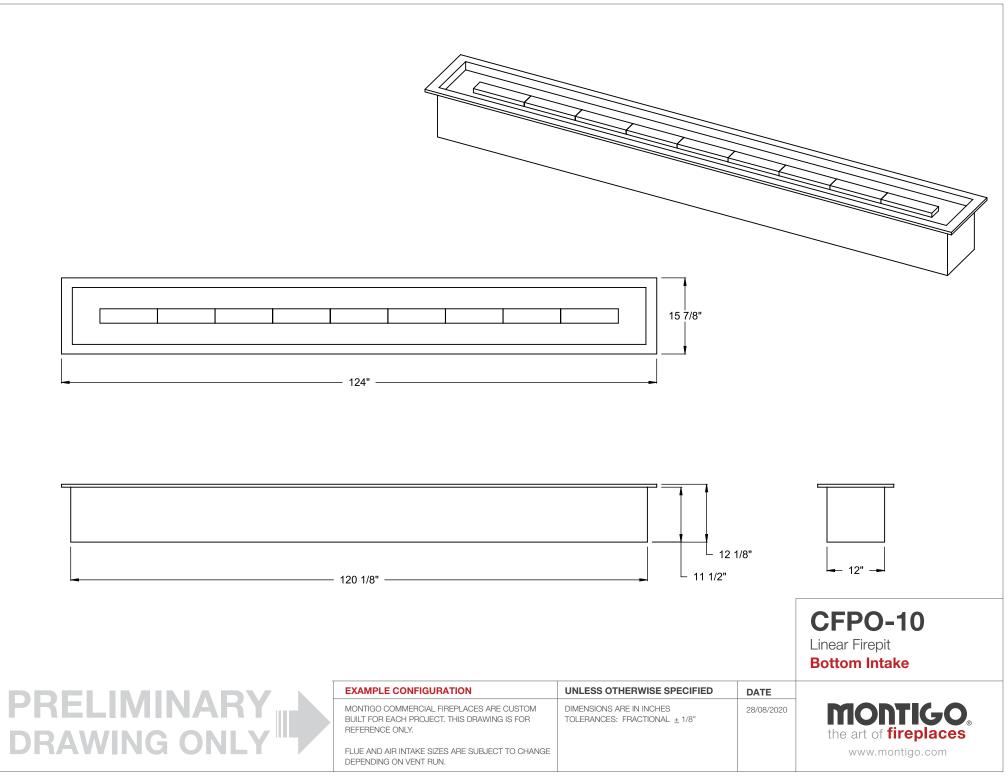

-------------------------------------------------------|-----------------------------------------------------------|------------|----------------------------|
| MONTIGO COMMERCIAL FIREPLACES ARE CUSTOM<br>BUILT FOR EACH PROJECT. THIS DRAWING IS FOR<br>REFERENCE ONLY. | DIMENSIONS ARE IN INCHES<br>TOLERANCES: FRACTIONAL ± 1/8" | 28/08/2020 | the art of <b>fireplac</b> |
| FLUE AND AIR INTAKE SIZES ARE SUBJECT TO CHANGE<br>DEPENDING ON VENT RUN.                                  |                                                           |            | www.montigo.com            |



THE INFORMATION CONTAINED IN THIS DRAWING IS THE SOLE PROPERTY OF CANADIAN HEATING PRODUCTS. ANY REPRODUCTION IN PART OR AS A WHOLE WITHOUT THE WRITTEN PERMISSION OF CANADIAN HEATING PRODUCTS IS PROHIBITED.