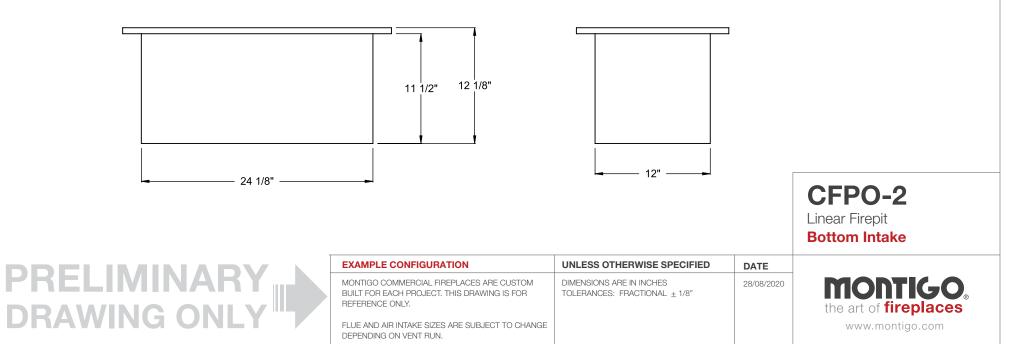

**CFPO-5** Linear Firepit **Bottom Intake** 

| PRELIMINARY         |  |
|---------------------|--|
| <b>DRAWING ONLY</b> |  |

| I | EXAMPLE CONFIGURATION                                                                                      | UNLESS OTHERWISE SPECIFIED                                 | DATE       |                              |
|---|------------------------------------------------------------------------------------------------------------|------------------------------------------------------------|------------|------------------------------|
|   | MONTIGO COMMERCIAL FIREPLACES ARE CUSTOM<br>BUILT FOR EACH PROJECT. THIS DRAWING IS FOR<br>REFERENCE ONLY. | DIMENSIONS ARE IN INCHES TOLERANCES: FRACTIONAL $\pm$ 1/8" | 28/08/2020 | the art of <b>fireplaces</b> |
|   | FLUE AND AIR INTAKE SIZES ARE SUBJECT TO CHANGE                                                            |                                                            |            | www.montigo.com              |