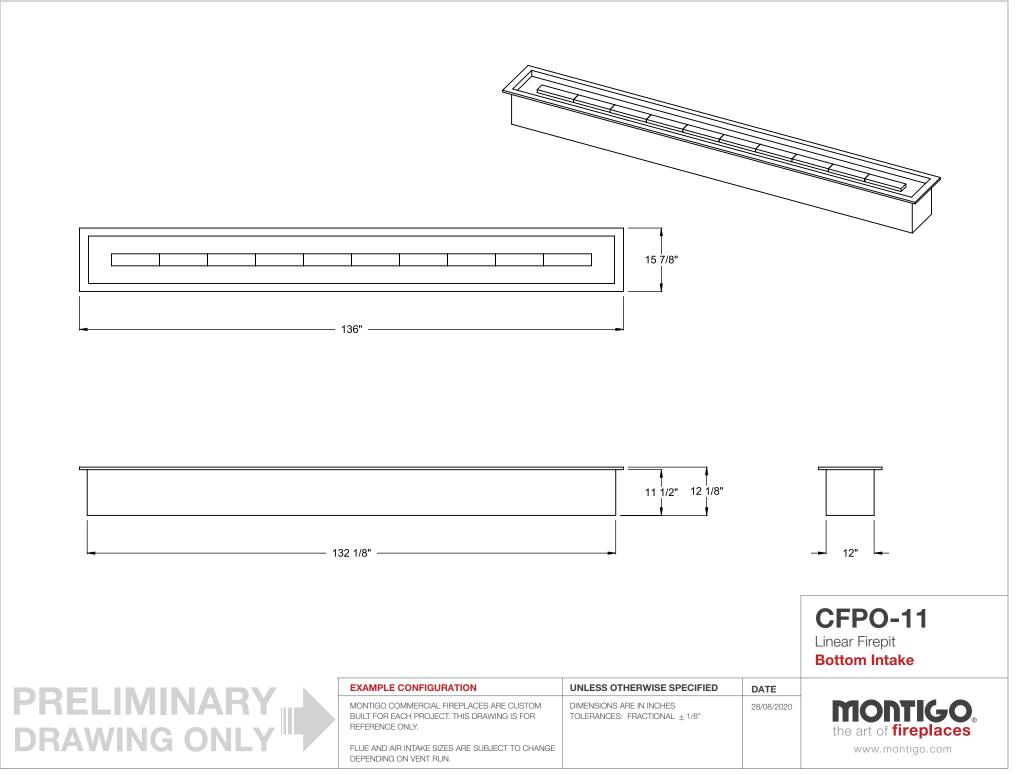

-----------------------------------------------------|-----------------------------------------------------------|------------|----------------------------|
| MONTIGO COMMERCIAL FIREPLACES ARE CUSTOM<br>BUILT FOR EACH PROJECT. THIS DRAWING IS FOR<br>REFERENCE ONLY. | DIMENSIONS ARE IN INCHES<br>TOLERANCES: FRACTIONAL ± 1/8" | 28/08/2020 | the art of <b>fireplac</b> |
| FLUE AND AIR INTAKE SIZES ARE SUBJECT TO CHANGE<br>DEPENDING ON VENT RUN.                                  |                                                           |            | www.montigo.com            |



THE INFORMATION CONTAINED IN THIS DRAWING IS THE SOLE PROPERTY OF CANADIAN HEATING PRODUCTS. ANY REPRODUCTION IN PART OR AS A WHOLE WITHOUT THE WRITTEN PERMISSION OF CANADIAN HEATING PRODUCTS IS PROHIBITED.