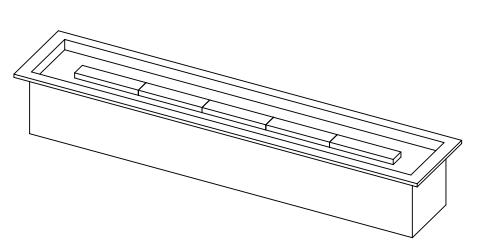

**CFPO-5** Linear Firepit **Bottom Intake** 

| PRELIMINARY         |  |
|---------------------|--|
| <b>DRAWING ONLY</b> |  |

| I | EXAMPLE CONFIGURATION                                                                                      | UNLESS OTHERWISE SPECIFIED                                 | DATE       |                              |
|---|------------------------------------------------------------------------------------------------------------|------------------------------------------------------------|------------|------------------------------|
|   | MONTIGO COMMERCIAL FIREPLACES ARE CUSTOM<br>BUILT FOR EACH PROJECT. THIS DRAWING IS FOR<br>REFERENCE ONLY. | DIMENSIONS ARE IN INCHES TOLERANCES: FRACTIONAL $\pm$ 1/8" | 28/08/2020 | the art of <b>fireplaces</b> |
|   | FLUE AND AIR INTAKE SIZES ARE SUBJECT TO CHANGE                                                            |                                                            |            | www.montigo.com              |