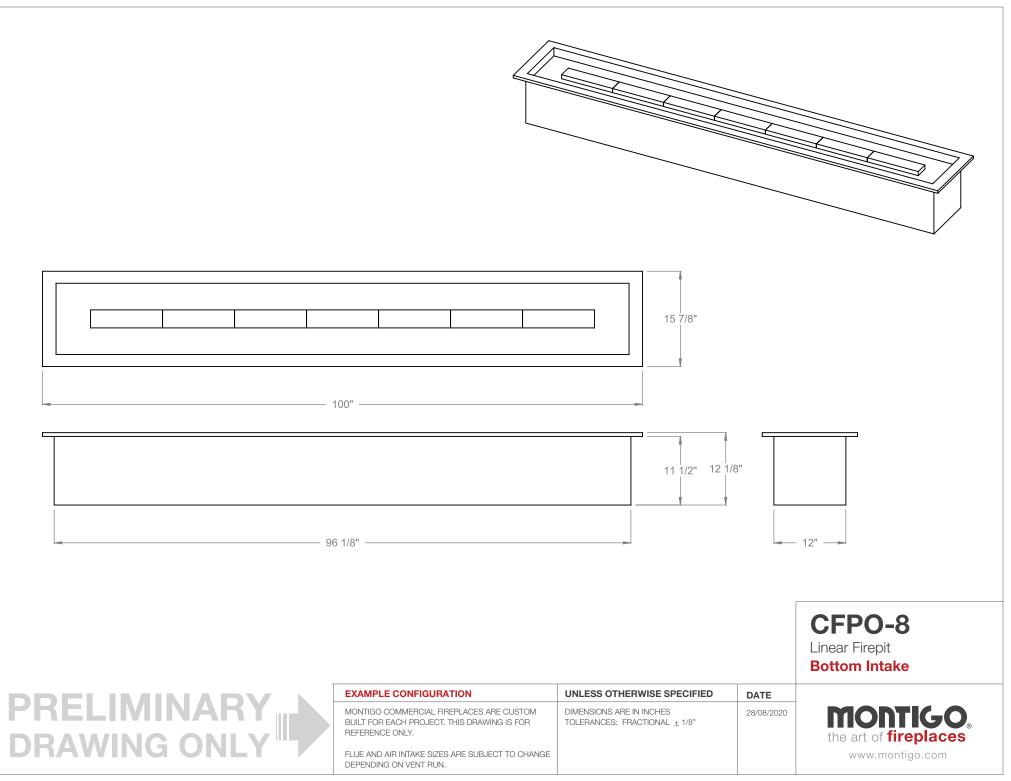

**CFPO-5** Linear Firepit **Bottom Intake** 

| PRELIMINARY         |  |
|---------------------|--|
| <b>DRAWING ONLY</b> |  |

| I | EXAMPLE CONFIGURATION                                                                                      | UNLESS OTHERWISE SPECIFIED                                 | DATE       |                              |
|---|------------------------------------------------------------------------------------------------------------|------------------------------------------------------------|------------|------------------------------|
|   | MONTIGO COMMERCIAL FIREPLACES ARE CUSTOM<br>BUILT FOR EACH PROJECT. THIS DRAWING IS FOR<br>REFERENCE ONLY. | DIMENSIONS ARE IN INCHES TOLERANCES: FRACTIONAL $\pm$ 1/8" | 28/08/2020 | the art of <b>fireplaces</b> |
|   | FLUE AND AIR INTAKE SIZES ARE SUBJECT TO CHANGE                                                            |                                                            |            | www.montigo.com              |