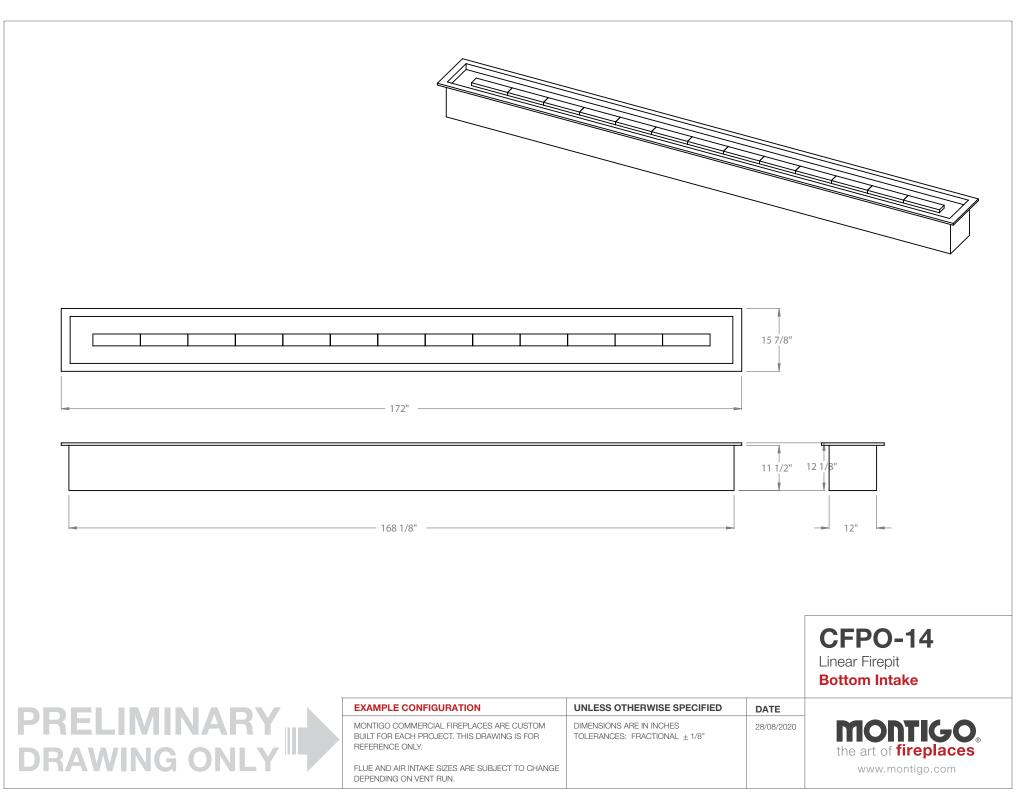

-----------------------------------------------|-----------------------------------------------------------|------------|----------------------------|
| MONTIGO COMMERCIAL FIREPLACES ARE CUSTOM<br>BUILT FOR EACH PROJECT. THIS DRAWING IS FOR<br>REFERENCE ONLY. | DIMENSIONS ARE IN INCHES<br>TOLERANCES: FRACTIONAL ± 1/8" | 28/08/2020 | the art of <b>fireplac</b> |
| FLUE AND AIR INTAKE SIZES ARE SUBJECT TO CHANGE<br>DEPENDING ON VENT RUN.                                  |                                                           |            | www.montigo.com            |



THE INFORMATION CONTAINED IN THIS DRAWING IS THE SOLE PROPERTY OF CANADIAN HEATING PRODUCTS. ANY REPRODUCTION IN PART OR AS A WHOLE WITHOUT THE WRITTEN PERMISSION OF CANADIAN HEATING PRODUCTS IS PROHIBITED.