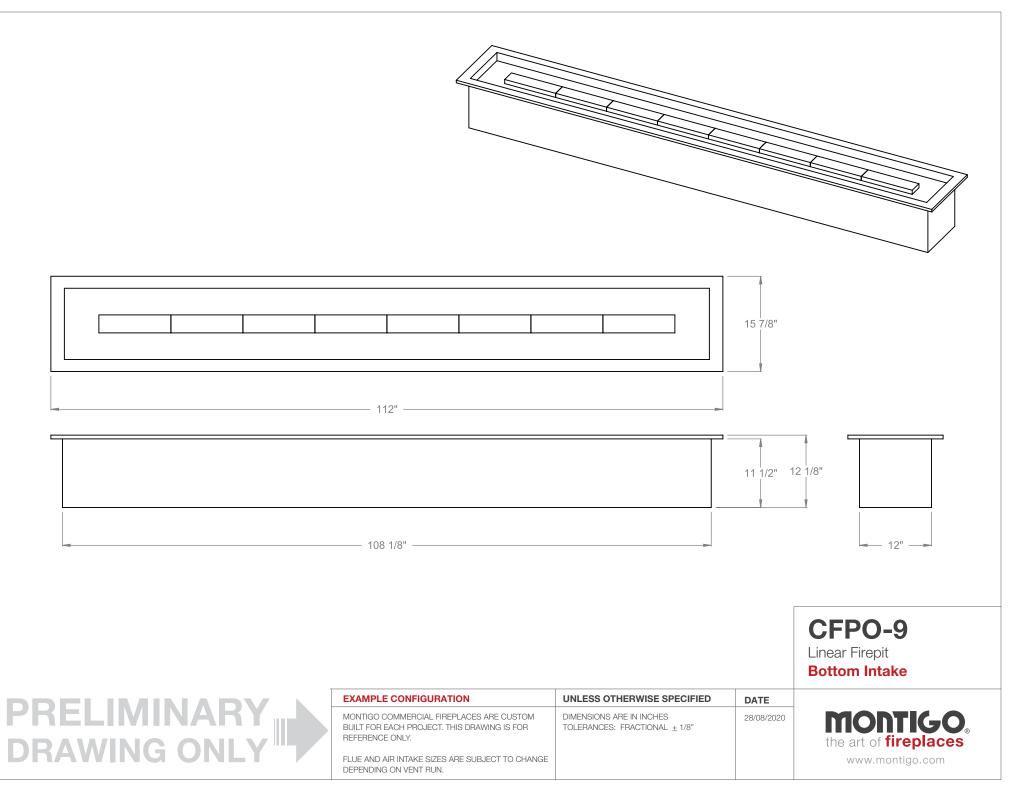

**CFPO-6** Linear Firepit **Bottom Intake** 

|                             | E)       |
|-----------------------------|----------|
| PRELIMINARY                 | MC       |
|                             | RE<br>RE |
| PRELIMINARY<br>DRAWING ONLY | FL       |

| EXAMPLE CONFIGURATION                                                                                      | UNLESS OTHERWISE SPECIFIED                                | DATE       |                            |
|------------------------------------------------------------------------------------------------------------|-----------------------------------------------------------|------------|----------------------------|
| MONTIGO COMMERCIAL FIREPLACES ARE CUSTOM<br>BUILT FOR EACH PROJECT. THIS DRAWING IS FOR<br>REFERENCE ONLY. | DIMENSIONS ARE IN INCHES<br>TOLERANCES: FRACTIONAL ± 1/8" | 28/08/2020 | the art of <b>fireplac</b> |
| FLUE AND AIR INTAKE SIZES ARE SUBJECT TO CHANGE<br>DEPENDING ON VENT RUN.                                  |                                                           |            | www.montigo.com            |