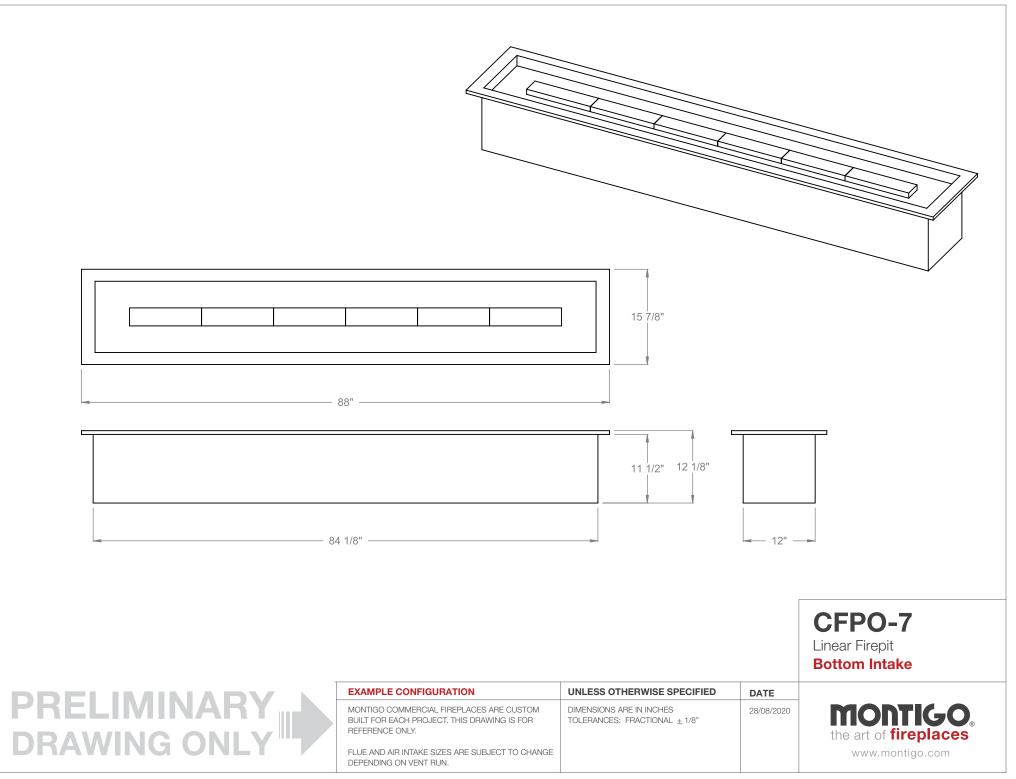

**CFPO-6** Linear Firepit **Bottom Intake** 

|                             | E)       |
|-----------------------------|----------|
| PRELIMINARY                 | MC       |
|                             | RE<br>RE |
| PRELIMINARY<br>DRAWING ONLY | FL       |

| EXAMPLE CONFIGURATION                                                                                      | UNLESS OTHERWISE SPECIFIED                                | DATE       |                            |
|------------------------------------------------------------------------------------------------------------|-----------------------------------------------------------|------------|----------------------------|
| MONTIGO COMMERCIAL FIREPLACES ARE CUSTOM<br>BUILT FOR EACH PROJECT. THIS DRAWING IS FOR<br>REFERENCE ONLY. | DIMENSIONS ARE IN INCHES<br>TOLERANCES: FRACTIONAL ± 1/8" | 28/08/2020 | the art of <b>fireplac</b> |
| FLUE AND AIR INTAKE SIZES ARE SUBJECT TO CHANGE<br>DEPENDING ON VENT RUN.                                  |                                                           |            | www.montigo.com            |