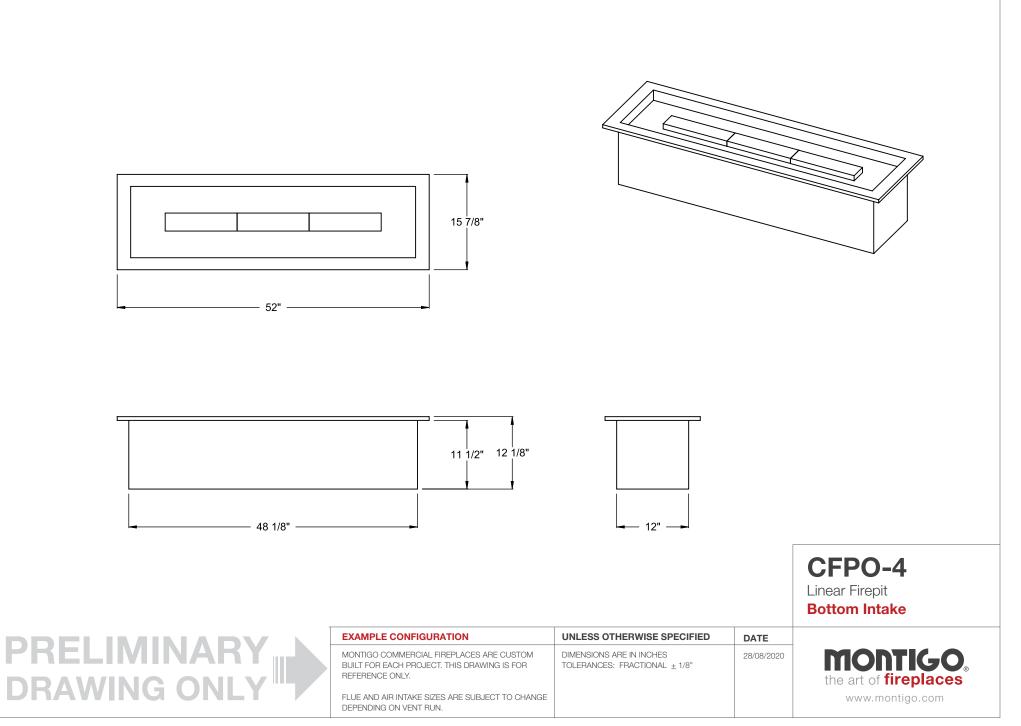

**CFPO-5** Linear Firepit **Bottom Intake** 

| PRELIMINARY         |  |
|---------------------|--|
| <b>DRAWING ONLY</b> |  |

| I | EXAMPLE CONFIGURATION                                                                                      | UNLESS OTHERWISE SPECIFIED                                 | DATE       |                              |
|---|------------------------------------------------------------------------------------------------------------|------------------------------------------------------------|------------|------------------------------|
|   | MONTIGO COMMERCIAL FIREPLACES ARE CUSTOM<br>BUILT FOR EACH PROJECT. THIS DRAWING IS FOR<br>REFERENCE ONLY. | DIMENSIONS ARE IN INCHES TOLERANCES: FRACTIONAL $\pm$ 1/8" | 28/08/2020 | the art of <b>fireplaces</b> |
|   | FLUE AND AIR INTAKE SIZES ARE SUBJECT TO CHANGE                                                            |                                                            |            | www.montigo.com              |

| EXAMPLE CONFIGURATION                                                                                      | UNLESS OTHERWISE SPECIFIED                                | DATE       |                            |
|------------------------------------------------------------------------------------------------------------|-----------------------------------------------------------|------------|----------------------------|
| MONTIGO COMMERCIAL FIREPLACES ARE CUSTOM<br>BUILT FOR EACH PROJECT. THIS DRAWING IS FOR<br>REFERENCE ONLY. | DIMENSIONS ARE IN INCHES<br>TOLERANCES: FRACTIONAL ± 1/8" | 28/08/2020 | the art of <b>fireplac</b> |
| FLUE AND AIR INTAKE SIZES ARE SUBJECT TO CHANGE<br>DEPENDING ON VENT RUN.                                  |                                                           |            | www.montigo.com            |