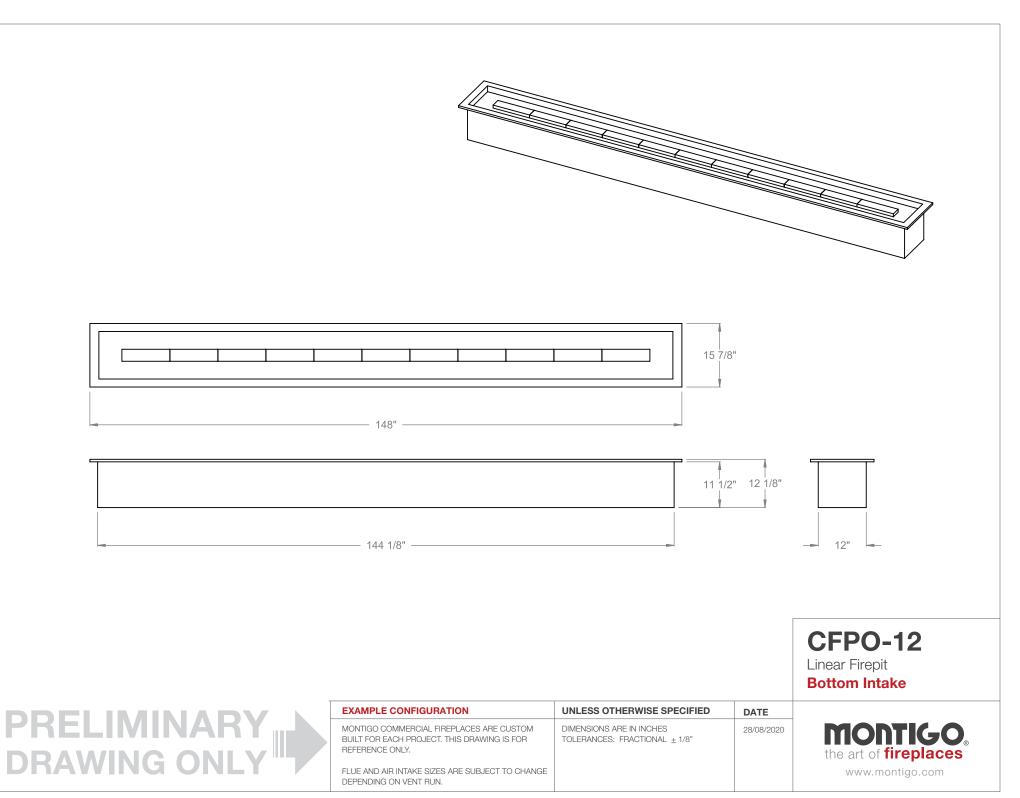

**CFPO-5** Linear Firepit **Bottom Intake** 

| PRELIMINARY         |  |
|---------------------|--|
| <b>DRAWING ONLY</b> |  |

| I | EXAMPLE CONFIGURATION                                                                                      | UNLESS OTHERWISE SPECIFIED                                 | DATE       |                              |
|---|------------------------------------------------------------------------------------------------------------|------------------------------------------------------------|------------|------------------------------|
|   | MONTIGO COMMERCIAL FIREPLACES ARE CUSTOM<br>BUILT FOR EACH PROJECT. THIS DRAWING IS FOR<br>REFERENCE ONLY. | DIMENSIONS ARE IN INCHES TOLERANCES: FRACTIONAL $\pm$ 1/8" | 28/08/2020 | the art of <b>fireplaces</b> |
|   | FLUE AND AIR INTAKE SIZES ARE SUBJECT TO CHANGE                                                            |                                                            |            | www.montigo.com              |

| EXAMPLE CONFIGURATION                                                                                      | UNLESS OTHERWISE SPECIFIED                                | DATE       |                            |
|------------------------------------------------------------------------------------------------------------|-----------------------------------------------------------|------------|----------------------------|
| MONTIGO COMMERCIAL FIREPLACES ARE CUSTOM<br>BUILT FOR EACH PROJECT. THIS DRAWING IS FOR<br>REFERENCE ONLY. | DIMENSIONS ARE IN INCHES<br>TOLERANCES: FRACTIONAL ± 1/8" | 28/08/2020 | the art of <b>fireplac</b> |
| FLUE AND AIR INTAKE SIZES ARE SUBJECT TO CHANGE<br>DEPENDING ON VENT RUN.                                  |                                                           |            | www.montigo.com            |