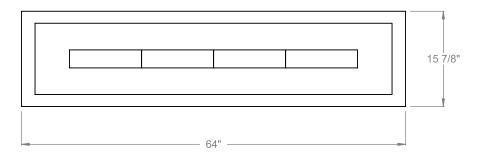

**CFPO-6** Linear Firepit **Bottom Intake** 

|                             | E)       |
|-----------------------------|----------|
| PRELIMINARY                 | MC       |
|                             | RE<br>RE |
| PRELIMINARY<br>DRAWING ONLY | FL       |