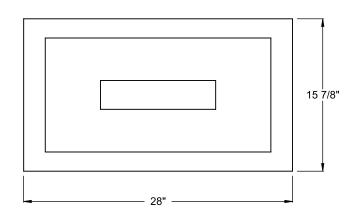

| EXAMPLE CONFIGURATION                                                                                      | UNLESS OTHERWISE SPECIFIED                                | DATE       |                            |
|------------------------------------------------------------------------------------------------------------|-----------------------------------------------------------|------------|----------------------------|
| MONTIGO COMMERCIAL FIREPLACES ARE CUSTOM<br>BUILT FOR EACH PROJECT. THIS DRAWING IS FOR<br>REFERENCE ONLY. | DIMENSIONS ARE IN INCHES<br>TOLERANCES: FRACTIONAL ± 1/8" | 28/08/2020 | the art of <b>fireplac</b> |
| FLUE AND AIR INTAKE SIZES ARE SUBJECT TO CHANGE<br>DEPENDING ON VENT RUN.                                  |                                                           |            | www.montigo.com            |