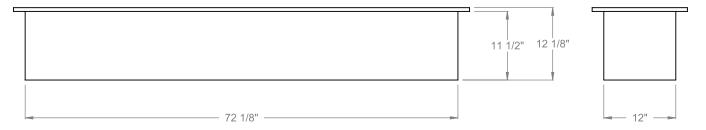

**CFPO-5** Linear Firepit **Bottom Intake** 

| PRELIMINARY         |  |
|---------------------|--|
| <b>DRAWING ONLY</b> |  |

| I | EXAMPLE CONFIGURATION                                                                                      | UNLESS OTHERWISE SPECIFIED                                 | DATE       |                              |
|---|------------------------------------------------------------------------------------------------------------|------------------------------------------------------------|------------|------------------------------|
|   | MONTIGO COMMERCIAL FIREPLACES ARE CUSTOM<br>BUILT FOR EACH PROJECT. THIS DRAWING IS FOR<br>REFERENCE ONLY. | DIMENSIONS ARE IN INCHES TOLERANCES: FRACTIONAL $\pm$ 1/8" | 28/08/2020 | the art of <b>fireplaces</b> |
|   | FLUE AND AIR INTAKE SIZES ARE SUBJECT TO CHANGE                                                            |                                                            |            | www.montigo.com              |