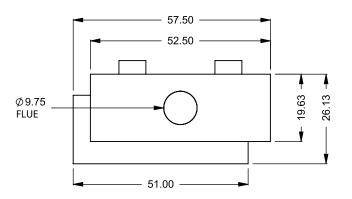

C420CL
Power COOL-Pack
Bottom Intake

PRELIMINARY DRAWING ONLY

| EXAMPLE CONFIGURATION                                                                                     | UNLESS OTHERWISE SPECIFIED                             | DATE       |
|-----------------------------------------------------------------------------------------------------------|--------------------------------------------------------|------------|
| MONTIGO COMMERCIAL FIREPLACES ARE CUSTOM<br>BUILT FOR EACH PROJECT. THIS DRAWING IS FOR<br>REFERENCE ONLY | DIMENSIONS ARE IN INCHES TOLERANCES: FRACTIONAL ± 1/8" | 15/10/2020 |