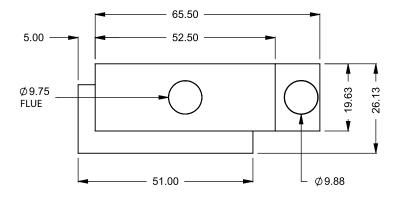

FLUE AND AIR INTAKE SIZES ARE SUBJECT TO CHANGE DEPENDING ON VENT RUN.

montido the art of fireplaces

www.montigo.com

C420CL
Power COOL-Pack
One Side Right Intake

PRELIMINARY DRAWING ONLY

| EXAMPLE CONFIGURATION                                                                                     | UNLESS OTHERWISE SPECIFIED                                | DATE       |
|-----------------------------------------------------------------------------------------------------------|-----------------------------------------------------------|------------|
| MONTIGO COMMERCIAL FIREPLACES ARE CUSTOM<br>BUILT FOR EACH PROJECT. THIS DRAWING IS FOR<br>REFERENCE ONLY | DIMENSIONS ARE IN INCHES<br>TOLERANCES: FRACTIONAL ± 1/8" | 15/10/2020 |