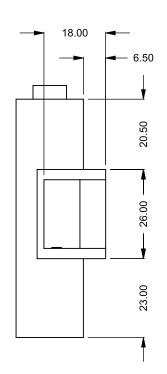

C420CL
Power COOL-Pack
Bottom Intake

PRELIMINARY DRAWING ONLY

| EXAMPLE CONFIGURATION                                                                                     | UNLESS OTHERWISE SPECIFIED                             | DATE       |
|-----------------------------------------------------------------------------------------------------------|--------------------------------------------------------|------------|
| MONTIGO COMMERCIAL FIREPLACES ARE CUSTOM<br>BUILT FOR EACH PROJECT. THIS DRAWING IS FOR<br>REFERENCE ONLY | DIMENSIONS ARE IN INCHES TOLERANCES: FRACTIONAL ± 1/8" | 15/10/2020 |