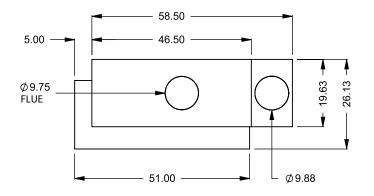

the art of **fireplaces**www.montigo.com

FLUE AND AIR INTAKE SIZES ARE SUBJECT TO CHANGE

C420CL

Power COOL-Pack

**Top One Side Right Intake** 

| EXAMPLE CONFIGURATION                                                                                      | UNLESS OTHERWISE SPECIFIED                             | DATE       |
|------------------------------------------------------------------------------------------------------------|--------------------------------------------------------|------------|
| MONTIGO COMMERCIAL FIREPLACES ARE CUSTOM<br>BUILT FOR EACH PROJECT. THIS DRAWING IS FOR<br>REFERENCE ONLY. | DIMENSIONS ARE IN INCHES TOLERANCES: FRACTIONAL ± 1/8" | 15/10/2020 |

the art of fireplaces

www.montigo.com

FLUE AND AIR INTAKE SIZES ARE SUBJECT TO CHANGE

DEPENDING ON VENT RUN.