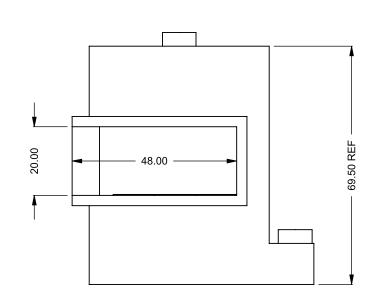

the art of fireplaces
www.montigo.com

FLUE AND AIR INTAKE SIZES ARE SUBJECT TO CHANGE

DEPENDING ON VENT RUN.

C420CL
Power COOL-Pack
Rear Intake

PRELIMINARY DRAWING ONLY

| EXAMPLE CONFIGURATION                                                                   | UNLESS OTHERWISE SPECIFIED                             | DATE       |
|-----------------------------------------------------------------------------------------|--------------------------------------------------------|------------|
| MONTIGO COMMERCIAL FIREPLACES ARE CUSTOM<br>BUILT FOR EACH PROJECT. THIS DRAWING IS FOR | DIMENSIONS ARE IN INCHES TOLERANCES: FRACTIONAL ± 1/8" | 15/10/2020 |

FLUE AND AIR INTAKE SIZES ARE SUBJECT TO CHANGE DEPENDING ON VENT RUN.

montido the art of fireplaces

www.montigo.com

C420CL
Power COOL-Pack
One Side Right Intake

PRELIMINARY DRAWING ONLY

| EXAMPLE CONFIGURATION                                                                                     | UNLESS OTHERWISE SPECIFIED                                | DATE       |
|-----------------------------------------------------------------------------------------------------------|-----------------------------------------------------------|------------|
| MONTIGO COMMERCIAL FIREPLACES ARE CUSTOM<br>BUILT FOR EACH PROJECT. THIS DRAWING IS FOR<br>REFERENCE ONLY | DIMENSIONS ARE IN INCHES<br>TOLERANCES: FRACTIONAL ± 1/8" | 15/10/2020 |