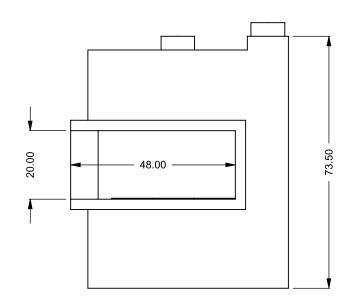

the art of fireplaces
www.montigo.com

FLUE AND AIR INTAKE SIZES ARE SUBJECT TO CHANGE

DEPENDING ON VENT RUN.

C420CL
Power COOL-Pack
Rear Intake

PRELIMINARY DRAWING ONLY

| EXAMPLE CONFIGURATION                                                                   | UNLESS OTHERWISE SPECIFIED                             | DATE       |
|-----------------------------------------------------------------------------------------|--------------------------------------------------------|------------|
| MONTIGO COMMERCIAL FIREPLACES ARE CUSTOM<br>BUILT FOR EACH PROJECT. THIS DRAWING IS FOR | DIMENSIONS ARE IN INCHES TOLERANCES: FRACTIONAL ± 1/8" | 15/10/2020 |