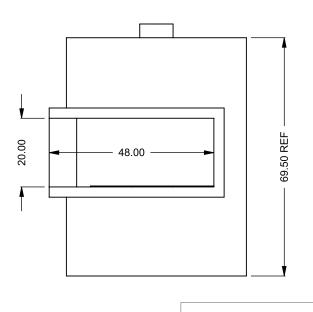

the art of fireplaces
www.montigo.com

FLUE AND AIR INTAKE SIZES ARE SUBJECT TO CHANGE

DEPENDING ON VENT RUN.

C420CL
Power COOL-Pack
Rear Intake

PRELIMINARY DRAWING ONLY

| EXAMPLE CONFIGURATION                                                                   | UNLESS OTHERWISE SPECIFIED                             | DATE       |
|-----------------------------------------------------------------------------------------|--------------------------------------------------------|------------|
| MONTIGO COMMERCIAL FIREPLACES ARE CUSTOM<br>BUILT FOR EACH PROJECT. THIS DRAWING IS FOR | DIMENSIONS ARE IN INCHES TOLERANCES: FRACTIONAL ± 1/8" | 15/10/2020 |