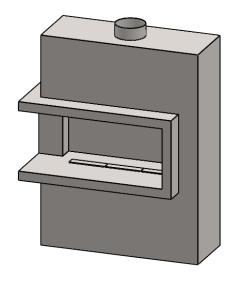

the art of fireplaces
www.montigo.com

FLUE AND AIR INTAKE SIZES ARE SUBJECT TO CHANGE

DEPENDING ON VENT RUN.

C420CL
Power COOL-Pack
Rear Intake

PRELIMINARY DRAWING ONLY

| EXAMPLE CONFIGURATION                                                                   | UNLESS OTHERWISE SPECIFIED                             | DATE       |
|-----------------------------------------------------------------------------------------|--------------------------------------------------------|------------|
| MONTIGO COMMERCIAL FIREPLACES ARE CUSTOM<br>BUILT FOR EACH PROJECT. THIS DRAWING IS FOR | DIMENSIONS ARE IN INCHES TOLERANCES: FRACTIONAL ± 1/8" | 15/10/2020 |

FLUE AND AIR INTAKE SIZES ARE SUBJECT TO CHANGE DEPENDING ON VENT RUN.

montido the art of fireplaces

www.montigo.com

C420CL
Power COOL-Pack
One Side Right Intake

PRELIMINARY DRAWING ONLY

| EXAMPLE CONFIGURATION                                                                                     | UNLESS OTHERWISE SPECIFIED                                | DATE       |
|-----------------------------------------------------------------------------------------------------------|-----------------------------------------------------------|------------|
| MONTIGO COMMERCIAL FIREPLACES ARE CUSTOM<br>BUILT FOR EACH PROJECT. THIS DRAWING IS FOR<br>REFERENCE ONLY | DIMENSIONS ARE IN INCHES<br>TOLERANCES: FRACTIONAL ± 1/8" | 15/10/2020 |