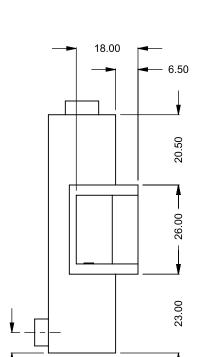

the art of **fireplaces**www.montigo.com

FLUE AND AIR INTAKE SIZES ARE SUBJECT TO CHANGE

C420CL

Power COOL-Pack

**Top One Side Right Intake** 

| EXAMPLE CONFIGURATION                                                                                      | UNLESS OTHERWISE SPECIFIED                             | DATE       |
|------------------------------------------------------------------------------------------------------------|--------------------------------------------------------|------------|
| MONTIGO COMMERCIAL FIREPLACES ARE CUSTOM<br>BUILT FOR EACH PROJECT. THIS DRAWING IS FOR<br>REFERENCE ONLY. | DIMENSIONS ARE IN INCHES TOLERANCES: FRACTIONAL ± 1/8" | 15/10/2020 |

the art of fireplaces

www.montigo.com

FLUE AND AIR INTAKE SIZES ARE SUBJECT TO CHANGE

DEPENDING ON VENT RUN.