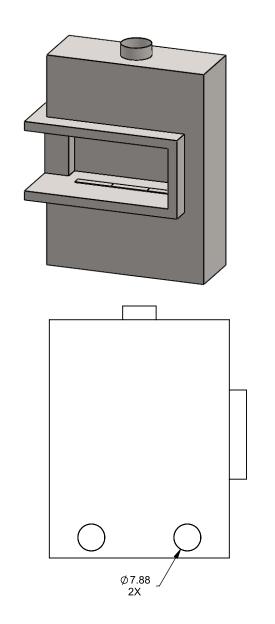

FLUE AND AIR INTAKE SIZES ARE SUBJECT TO CHANGE DEPENDING ON VENT RUN.

montido the art of fireplaces

www.montigo.com

C420CL
Power COOL-Pack
One Side Right Intake

PRELIMINARY DRAWING ONLY

| EXAMPLE CONFIGURATION                                                                                     | UNLESS OTHERWISE SPECIFIED                                | DATE       |
|-----------------------------------------------------------------------------------------------------------|-----------------------------------------------------------|------------|
| MONTIGO COMMERCIAL FIREPLACES ARE CUSTOM<br>BUILT FOR EACH PROJECT. THIS DRAWING IS FOR<br>REFERENCE ONLY | DIMENSIONS ARE IN INCHES<br>TOLERANCES: FRACTIONAL ± 1/8" | 15/10/2020 |

the art of **fireplaces**www.montigo.com

FLUE AND AIR INTAKE SIZES ARE SUBJECT TO CHANGE

C420CL

Power COOL-Pack

**Top One Side Right Intake** 

| EXAMPLE CONFIGURATION                                                                                      | UNLESS OTHERWISE SPECIFIED                             | DATE       |
|------------------------------------------------------------------------------------------------------------|--------------------------------------------------------|------------|
| MONTIGO COMMERCIAL FIREPLACES ARE CUSTOM<br>BUILT FOR EACH PROJECT. THIS DRAWING IS FOR<br>REFERENCE ONLY. | DIMENSIONS ARE IN INCHES TOLERANCES: FRACTIONAL ± 1/8" | 15/10/2020 |