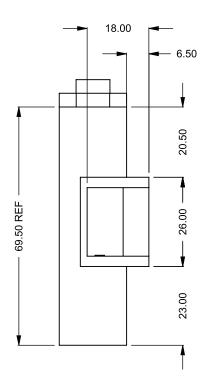

the art of fireplaces
www.montigo.com

FLUE AND AIR INTAKE SIZES ARE SUBJECT TO CHANGE

DEPENDING ON VENT RUN.

C420CL
Power COOL-Pack
Rear Intake

PRELIMINARY DRAWING ONLY

| EXAMPLE CONFIGURATION                                                                   | UNLESS OTHERWISE SPECIFIED                             | DATE       |
|-----------------------------------------------------------------------------------------|--------------------------------------------------------|------------|
| MONTIGO COMMERCIAL FIREPLACES ARE CUSTOM<br>BUILT FOR EACH PROJECT. THIS DRAWING IS FOR | DIMENSIONS ARE IN INCHES TOLERANCES: FRACTIONAL ± 1/8" | 15/10/2020 |