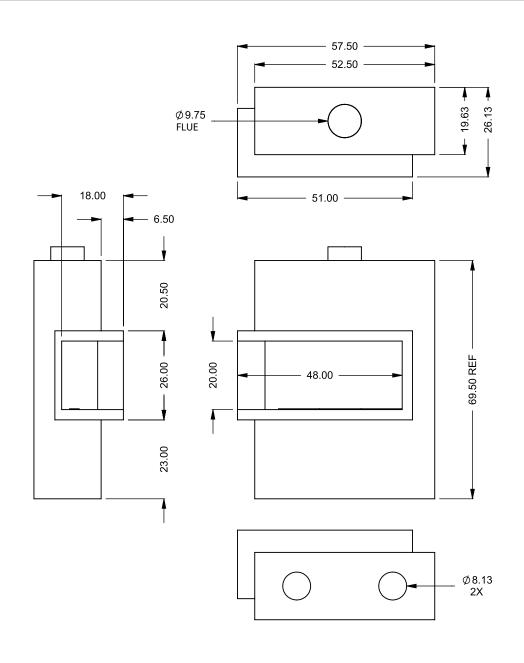

C420CL
Power COOL-Pack
Bottom Intake

PRELIMINARY DRAWING ONLY

| EXAMPLE CONFIGURATION                                                                                     | UNLESS OTHERWISE SPECIFIED                             | DATE       |
|-----------------------------------------------------------------------------------------------------------|--------------------------------------------------------|------------|
| MONTIGO COMMERCIAL FIREPLACES ARE CUSTOM<br>BUILT FOR EACH PROJECT. THIS DRAWING IS FOR<br>REFERENCE ONLY | DIMENSIONS ARE IN INCHES TOLERANCES: FRACTIONAL ± 1/8" | 15/10/2020 |