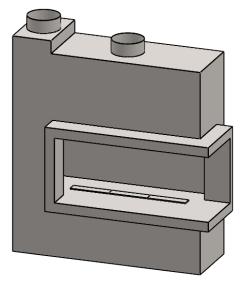

PRELIN

DRAWING O

| Ţ                                                                                                          |                                                            |            | C420CR<br>COOL-Pack<br>Top One Side Left Intake |
|------------------------------------------------------------------------------------------------------------|------------------------------------------------------------|------------|-------------------------------------------------|
| EXAMPLE CONFIGURATION                                                                                      | UNLESS OTHERWISE SPECIFIED                                 | DATE       |                                                 |
| MONTIGO COMMERCIAL FIREPLACES ARE CUSTOM<br>BUILT FOR EACH PROJECT. THIS DRAWING IS FOR<br>REFERENCE ONLY. | DIMENSIONS ARE IN INCHES TOLERANCES: FRACTIONAL $\pm$ 1/8" | 15/10/2020 | MONTIGO                                         |