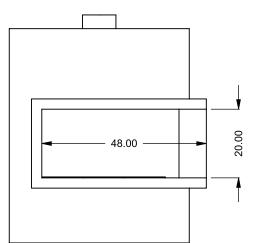

| C420CR        |
|---------------|
| COOL-Pack     |
| Bottom Intake |

|  | EXAMPLE CONFIGURATION                                                                                      | UNLESS OTHERWISE SPECIFIED                                 | DATE       |  |
|--|------------------------------------------------------------------------------------------------------------|------------------------------------------------------------|------------|--|
|  | MONTIGO COMMERCIAL FIREPLACES ARE CUSTOM<br>BUILT FOR EACH PROJECT. THIS DRAWING IS FOR<br>REFERENCE ONLY. | DIMENSIONS ARE IN INCHES TOLERANCES: FRACTIONAL $\pm$ 1/8" | 15/10/2020 |  |
|  | FLUE AND AIR INTAKE SIZES ARE SUBJECT TO CHANGE<br>DEPENDING ON VENT RUN.                                  |                                                            |            |  |