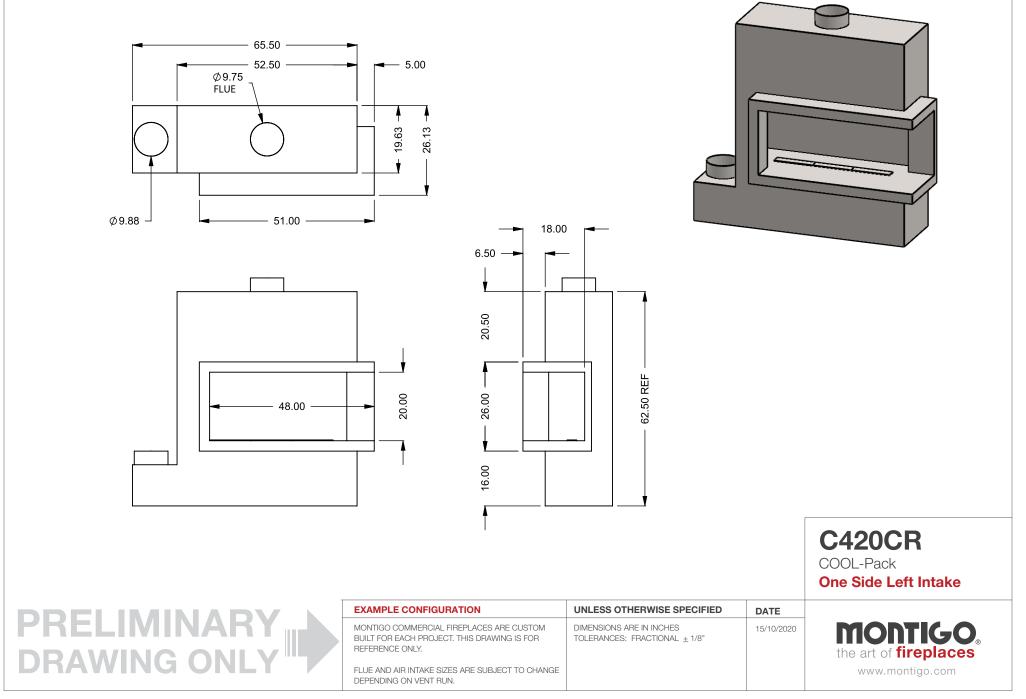

PRELIN

DRAWING O

| Ţ                                                                                                          |                                                            |            | C420CR<br>COOL-Pack<br>Top One Side Left Intake |
|------------------------------------------------------------------------------------------------------------|------------------------------------------------------------|------------|-------------------------------------------------|
| EXAMPLE CONFIGURATION                                                                                      | UNLESS OTHERWISE SPECIFIED                                 | DATE       |                                                 |
| MONTIGO COMMERCIAL FIREPLACES ARE CUSTOM<br>BUILT FOR EACH PROJECT. THIS DRAWING IS FOR<br>REFERENCE ONLY. | DIMENSIONS ARE IN INCHES TOLERANCES: FRACTIONAL $\pm$ 1/8" | 15/10/2020 | MONTIGO                                         |