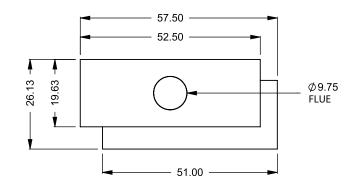

| C420CR        |
|---------------|
| COOL-Pack     |
| Bottom Intake |

|  | EXAMPLE CONFIGURATION                                                                                      | UNLESS OTHERWISE SPECIFIED                                 | DATE       |  |
|--|------------------------------------------------------------------------------------------------------------|------------------------------------------------------------|------------|--|
|  | MONTIGO COMMERCIAL FIREPLACES ARE CUSTOM<br>BUILT FOR EACH PROJECT. THIS DRAWING IS FOR<br>REFERENCE ONLY. | DIMENSIONS ARE IN INCHES TOLERANCES: FRACTIONAL $\pm$ 1/8" | 15/10/2020 |  |
|  | FLUE AND AIR INTAKE SIZES ARE SUBJECT TO CHANGE<br>DEPENDING ON VENT RUN.                                  |                                                            |            |  |