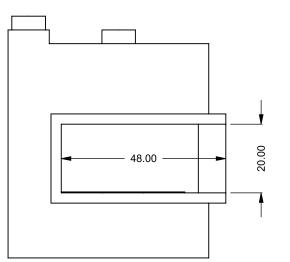

| C420CR        |
|---------------|
| COOL-Pack     |
| Bottom Intake |

|  | EXAMPLE CONFIGURATION                                                                                      | UNLESS OTHERWISE SPECIFIED                                 | DATE       |  |
|--|------------------------------------------------------------------------------------------------------------|------------------------------------------------------------|------------|--|
|  | MONTIGO COMMERCIAL FIREPLACES ARE CUSTOM<br>BUILT FOR EACH PROJECT. THIS DRAWING IS FOR<br>REFERENCE ONLY. | DIMENSIONS ARE IN INCHES TOLERANCES: FRACTIONAL $\pm$ 1/8" | 15/10/2020 |  |
|  | FLUE AND AIR INTAKE SIZES ARE SUBJECT TO CHANGE<br>DEPENDING ON VENT RUN.                                  |                                                            |            |  |

FLUE AND AIR INTAKE SIZES ARE SUBJECT TO CHANGE

REFERENCE ONLY.

DEPENDING ON VENT RUN.