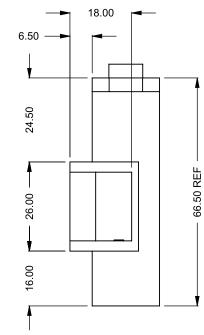

| C420CR        |
|---------------|
| COOL-Pack     |
| Bottom Intake |

|  | EXAMPLE CONFIGURATION                                                                                      | UNLESS OTHERWISE SPECIFIED                                 | DATE       |  |
|--|------------------------------------------------------------------------------------------------------------|------------------------------------------------------------|------------|--|
|  | MONTIGO COMMERCIAL FIREPLACES ARE CUSTOM<br>BUILT FOR EACH PROJECT. THIS DRAWING IS FOR<br>REFERENCE ONLY. | DIMENSIONS ARE IN INCHES TOLERANCES: FRACTIONAL $\pm$ 1/8" | 15/10/2020 |  |
|  | FLUE AND AIR INTAKE SIZES ARE SUBJECT TO CHANGE<br>DEPENDING ON VENT RUN.                                  |                                                            |            |  |

FLUE AND AIR INTAKE SIZES ARE SUBJECT TO CHANGE

REFERENCE ONLY.

DEPENDING ON VENT RUN.