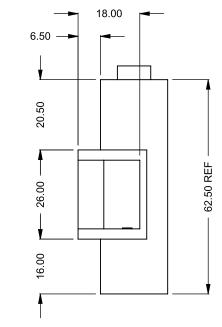

PRELIN

DRAWING O

| Ţ                                                                                                          |                                                            |            | C420CR<br>COOL-Pack<br>Top One Side Left Intake |
|------------------------------------------------------------------------------------------------------------|------------------------------------------------------------|------------|-------------------------------------------------|
| EXAMPLE CONFIGURATION                                                                                      | UNLESS OTHERWISE SPECIFIED                                 | DATE       |                                                 |
| MONTIGO COMMERCIAL FIREPLACES ARE CUSTOM<br>BUILT FOR EACH PROJECT. THIS DRAWING IS FOR<br>REFERENCE ONLY. | DIMENSIONS ARE IN INCHES TOLERANCES: FRACTIONAL $\pm$ 1/8" | 15/10/2020 | MONTIGO                                         |