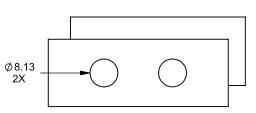

PRELIN

DRAWING O

| Ţ                                                                                                          |                                                            |            | C420CR<br>COOL-Pack<br>Top One Side Left Intake |
|------------------------------------------------------------------------------------------------------------|------------------------------------------------------------|------------|-------------------------------------------------|
| EXAMPLE CONFIGURATION                                                                                      | UNLESS OTHERWISE SPECIFIED                                 | DATE       |                                                 |
| MONTIGO COMMERCIAL FIREPLACES ARE CUSTOM<br>BUILT FOR EACH PROJECT. THIS DRAWING IS FOR<br>REFERENCE ONLY. | DIMENSIONS ARE IN INCHES TOLERANCES: FRACTIONAL $\pm$ 1/8" | 15/10/2020 | MONTIGO                                         |