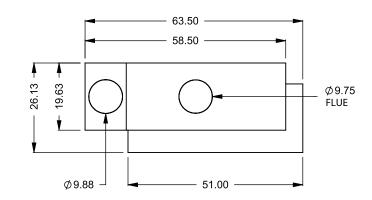

KE SIZES ARE SUBJECT TO CHANGE<br>DEPENDING ON VENT RUN.                                  |                                                            |            |  |



THE INFORMATION CONTAINED IN THIS DRAWING IS THE SOLE PROPERTY OF CANADIAN HEATING PRODUCTS. ANY REPRODUCTION IN PART OR AS A WHOLE WITHOUT THE WRITTEN PERMISSION OF CANADIAN HEATING PRODUCTS IS PROHIBITED.



THE INFORMATION CONTAINED IN THIS DRAWING IS THE SOLE PROPERTY OF CANADIAN HEATING PRODUCTS. ANY REPRODUCTION IN PART OR AS A WHOLE WITHOUT THE WRITTEN PERMISSION OF CANADIAN HEATING PRODUCTS IS PROHIBITED.



THE INFORMATION CONTAINED IN THIS DRAWING IS THE SOLE PROPERTY OF CANADIAN HEATING PRODUCTS. ANY REPRODUCTION IN PART OR AS A WHOLE WITHOUT THE WRITTEN PERMISSION OF CANADIAN HEATING PRODUCTS IS PROHIBITED.









PRELIN

DRAWING O

| Ţ                                                                                                          |                                                            |            | C420CR<br>COOL-Pack<br>Top One Side Left Intake |
|------------------------------------------------------------------------------------------------------------|------------------------------------------------------------|------------|-------------------------------------------------|
| EXAMPLE CONFIGURATION                                                                                      | UNLESS OTHERWISE SPECIFIED                                 | DATE       |                                                 |
| MONTIGO COMMERCIAL FIREPLACES ARE CUSTOM<br>BUILT FOR EACH PROJECT