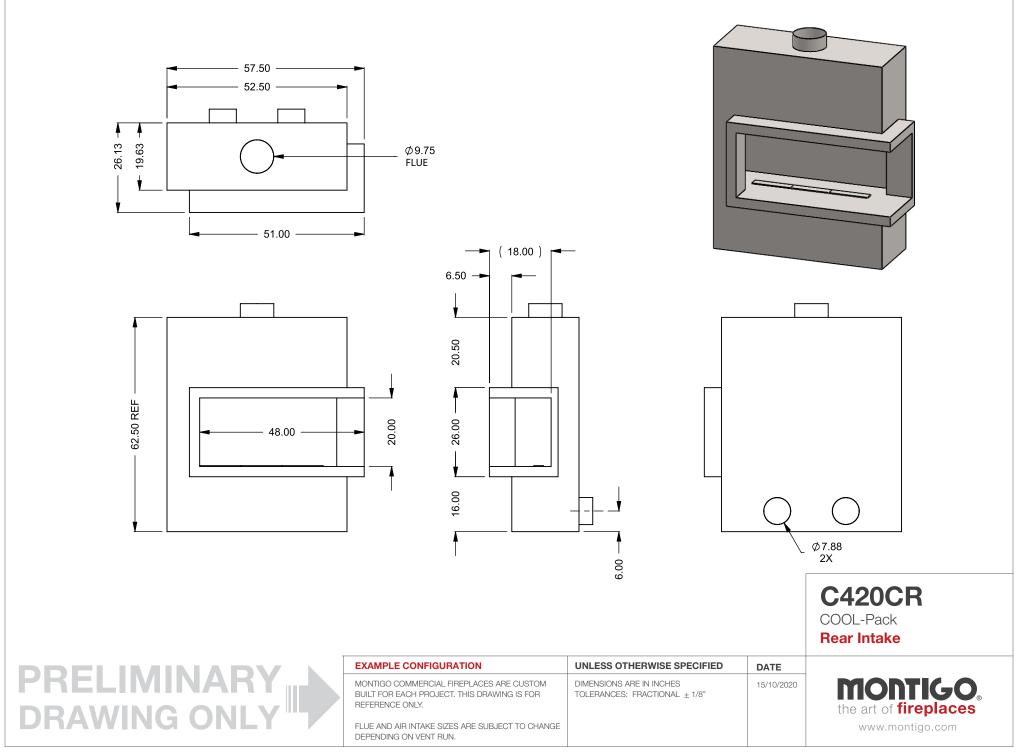

| C420CR        |
|---------------|
| COOL-Pack     |
| Bottom Intake |

|  | EXAMPLE CONFIGURATION                                                                                      | UNLESS OTHERWISE SPECIFIED                                 | DATE       |  |
|--|------------------------------------------------------------------------------------------------------------|------------------------------------------------------------|------------|--|
|  | MONTIGO COMMERCIAL FIREPLACES ARE CUSTOM<br>BUILT FOR EACH PROJECT. THIS DRAWING IS FOR<br>REFERENCE ONLY. | DIMENSIONS ARE IN INCHES TOLERANCES: FRACTIONAL $\pm$ 1/8" | 15/10/2020 |  |
|  | FLUE AND AIR INTAKE SIZES ARE SUBJECT TO CHANGE<br>DEPENDING ON VENT RUN.                                  |                                                            |            |  |

FLUE AND AIR INTAKE SIZES ARE SUBJECT TO CHANGE

REFERENCE ONLY.

DEPENDING ON VENT RUN.