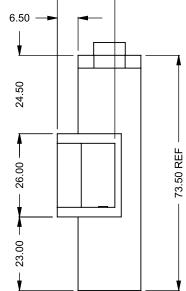

DRAWING ONL

DIMENSIONS ARE IN INCHES

TOLERANCES: FRACTIONAL ± 1/8"

**C420CR** Power COOL-Pack **Bottom Intake** 

UNLESS OTHERWISE SPECIFIED DATE **MONTIGO** 15/10/2020 the art of fireplaces www.montigo.com

MONTIGO COMMERCIAL FIREPLACES ARE CUSTOM

FLUE AND AIR INTAKE SIZES ARE SUBJECT TO CHANGE

BUILT FOR EACH PROJECT. THIS DRAWING IS FOR

REFERENCE ONLY.

DEPENDING ON VENT RUN.

THE INFORMATION CONTAINED IN THIS DRAWING IS THE SOLE PROPERTY OF CANADIAN HEATING PRODUCTS. ANY REPRODUCTION IN PART OR AS A WHOLE WITHOUT THE WRITTEN PERMISSION OF CANADIAN HEATING PRODUCTS IS PROHIBITED.