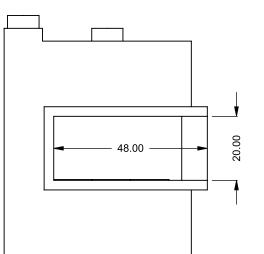

DRAWING ONL

DIMENSIONS ARE IN INCHES

TOLERANCES: FRACTIONAL ± 1/8"

**C420CR** Power COOL-Pack **Bottom Intake** 

UNLESS OTHERWISE SPECIFIED DATE **MONTIGO** 15/10/2020 the art of fireplaces www.montigo.com

MONTIGO COMMERCIAL FIREPLACES ARE CUSTOM

FLUE AND AIR INTAKE SIZES ARE SUBJECT TO CHANGE

BUILT FOR EACH PROJECT. THIS DRAWING IS FOR

REFERENCE ONLY.

DEPENDING ON VENT RUN.

THE INFORMATION CONTAINED IN THIS DRAWING IS THE SOLE PROPERTY OF CANADIAN HEATING PRODUCTS. ANY REPRODUCTION IN PART OR AS A WHOLE WITHOUT THE WRITTEN PERMISSION OF CANADIAN HEATING PRODUCTS IS PROHIBITED.