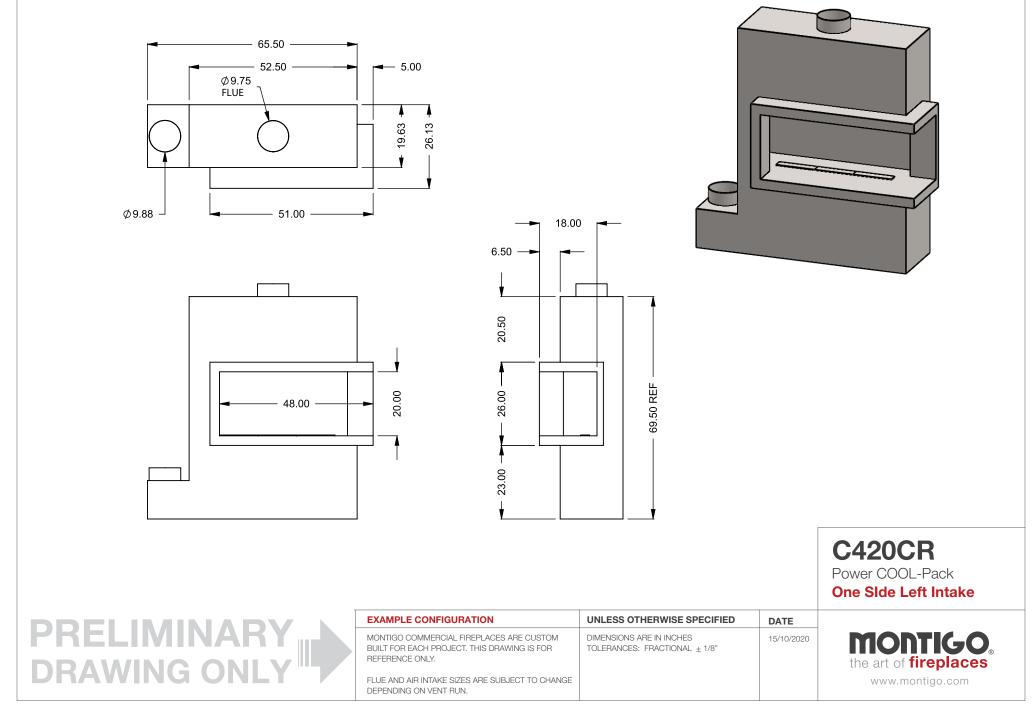

C420CR Power COOL-Pack Top One Side Left Intake

| PRELIMINARY                 | - |
|-----------------------------|---|
| PRELIMINARY<br>DRAWING ONLY |   |

| EXAMPLE CONFIGURATION                                                                                      | UNLESS OTHERWISE SPECIFIED                                 | DATE       |                              |
|------------------------------------------------------------------------------------------------------------|------------------------------------------------------------|------------|------------------------------|
| MONTIGO COMMERCIAL FIREPLACES ARE CUSTOM<br>BUILT FOR EACH PROJECT. THIS DRAWING IS FOR<br>REFERENCE ONLY. | DIMENSIONS ARE IN INCHES TOLERANCES: FRACTIONAL $\pm$ 1/8" | 15/10/2020 | the art of <b>fireplaces</b> |
| FLUE AND AIR INTAKE SIZES ARE SUBJECT TO CHANGE<br>DEPENDING ON VENT RUN.                                  |                                                            |            | www.montigo.com              |