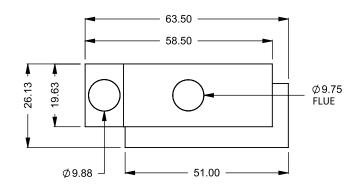

C420CR Power COOL-Pack Top One Side Left Intake

| PRELIMINARY                 | - |
|-----------------------------|---|
| PRELIMINARY<br>DRAWING ONLY |   |

| EXAMPLE CONFIGURATION                                                                                      | UNLESS OTHERWISE SPECIFIED                                 | DATE       |                              |
|------------------------------------------------------------------------------------------------------------|------------------------------------------------------------|------------|------------------------------|
| MONTIGO COMMERCIAL FIREPLACES ARE CUSTOM<br>BUILT FOR EACH PROJECT. THIS DRAWING IS FOR<br>REFERENCE ONLY. | DIMENSIONS ARE IN INCHES TOLERANCES: FRACTIONAL $\pm$ 1/8" | 15/10/2020 | the art of <b>fireplaces</b> |
| FLUE AND AIR INTAKE SIZES ARE SUBJECT TO CHANGE<br>DEPENDING ON VENT RUN.                                  |                                                            |            | www.montigo.com              |