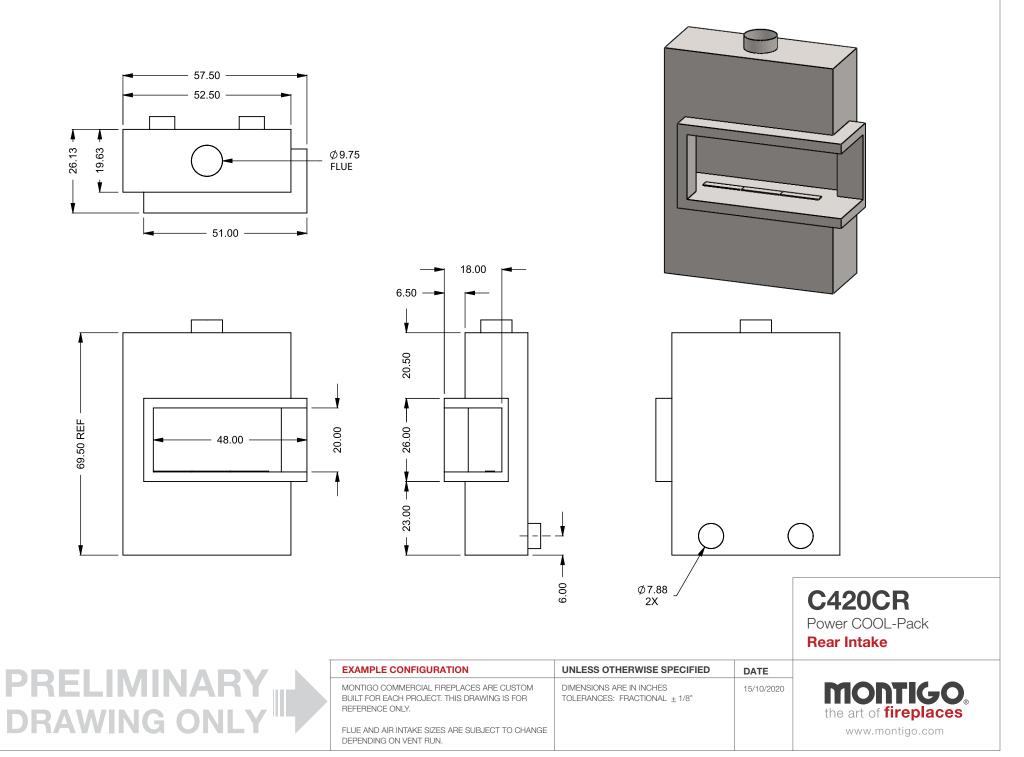

MONTIGO COMMERCIAL FIREPLACES ARE CUSTOM

FLUE AND AIR INTAKE SIZES ARE SUBJECT TO CHANGE

BUILT FOR EACH PROJECT. THIS DRAWING IS FOR

REFERENCE ONLY.

DEPENDING ON VENT RUN.

THE INFORMATION CONTAINED IN THIS DRAWING IS THE SOLE PROPERTY OF CANADIAN HEATING PRODUCTS. ANY REPRODUCTION IN PART OR AS A WHOLE WITHOUT THE WRITTEN PERMISSION OF CANADIAN HEATING PRODUCTS IS PROHIBITED.