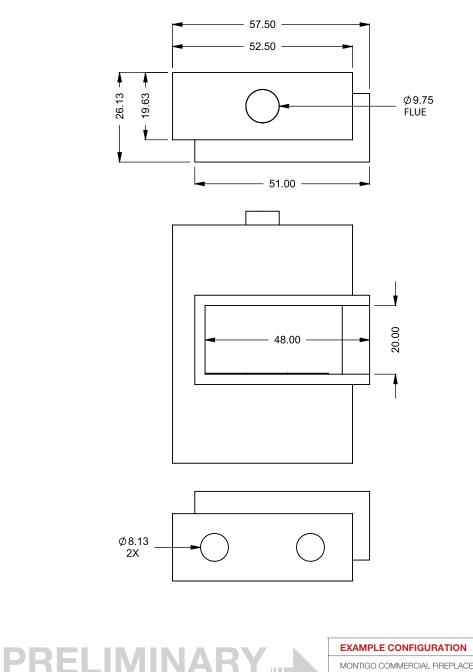

DRAWING ONL

DIMENSIONS ARE IN INCHES

TOLERANCES: FRACTIONAL ± 1/8"

**C420CR** Power COOL-Pack **Bottom Intake** 

UNLESS OTHERWISE SPECIFIED DATE **MONTIGO** 15/10/2020 the art of fireplaces www.montigo.com

MONTIGO COMMERCIAL FIREPLACES ARE CUSTOM

FLUE AND AIR INTAKE SIZES ARE SUBJECT TO CHANGE

BUILT FOR EACH PROJECT. THIS DRAWING IS FOR

REFERENCE ONLY.

DEPENDING ON VENT RUN.

THE INFORMATION CONTAINED IN THIS DRAWING IS THE SOLE PROPERTY OF CANADIAN HEATING PRODUCTS. ANY REPRODUCTION IN PART OR AS A WHOLE WITHOUT THE WRITTEN PERMISSION OF CANADIAN HEATING PRODUCTS IS PROHIBITED.