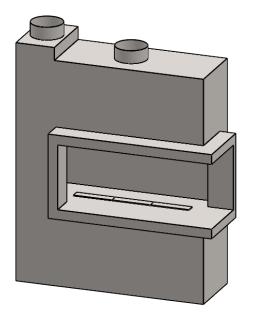

C420CR Power COOL-Pack Top One Side Left Intake

| PRELIMINARY                 | - |
|-----------------------------|---|
| PRELIMINARY<br>DRAWING ONLY |   |

| EXAMPLE CONFIGURATION                                                                                      | UNLESS OTHERWISE SPECIFIED                                 | DATE       |                              |
|------------------------------------------------------------------------------------------------------------|------------------------------------------------------------|------------|------------------------------|
| MONTIGO COMMERCIAL FIREPLACES ARE CUSTOM<br>BUILT FOR EACH PROJECT. THIS DRAWING IS FOR<br>REFERENCE ONLY. | DIMENSIONS ARE IN INCHES TOLERANCES: FRACTIONAL $\pm$ 1/8" | 15/10/2020 | the art of <b>fireplaces</b> |
| FLUE AND AIR INTAKE SIZES ARE SUBJECT TO CHANGE<br>DEPENDING ON VENT RUN.                                  |                                                            |            | www.montigo.com              |