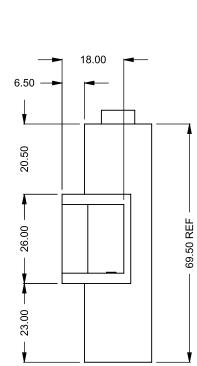

DRAWING ONL

DIMENSIONS ARE IN INCHES

TOLERANCES: FRACTIONAL ± 1/8"

**C420CR** Power COOL-Pack **Bottom Intake** 

UNLESS OTHERWISE SPECIFIED DATE **MONTIGO** 15/10/2020 the art of fireplaces www.montigo.com

MONTIGO COMMERCIAL FIREPLACES ARE CUSTOM

FLUE AND AIR INTAKE SIZES ARE SUBJECT TO CHANGE

BUILT FOR EACH PROJECT. THIS DRAWING IS FOR

REFERENCE ONLY.

DEPENDING ON VENT RUN.

THE INFORMATION CONTAINED IN THIS DRAWING IS THE SOLE PROPERTY OF CANADIAN HEATING PRODUCTS. ANY REPRODUCTION IN PART OR AS A WHOLE WITHOUT THE WRITTEN PERMISSION OF CANADIAN HEATING PRODUCTS IS PROHIBITED.