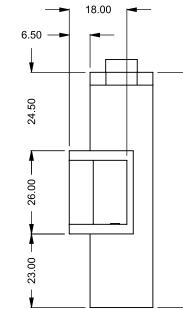

C420CR Power COOL-Pack Top One Side Left Intake

| PRELIMINARY                 | - |
|-----------------------------|---|
| PRELIMINARY<br>DRAWING ONLY |   |

| EXAMPLE CONFIGURATION                                                                                      | UNLESS OTHERWISE SPECIFIED                                 | DATE       |                              |
|------------------------------------------------------------------------------------------------------------|------------------------------------------------------------|------------|------------------------------|
| MONTIGO COMMERCIAL FIREPLACES ARE CUSTOM<br>BUILT FOR EACH PROJECT. THIS DRAWING IS FOR<br>REFERENCE ONLY. | DIMENSIONS ARE IN INCHES TOLERANCES: FRACTIONAL $\pm$ 1/8" | 15/10/2020 | the art of <b>fireplaces</b> |
| FLUE AND AIR INTAKE SIZES ARE SUBJECT TO CHANGE<br>DEPENDING ON VENT RUN.                                  |                                                            |            | www.montigo.com              |