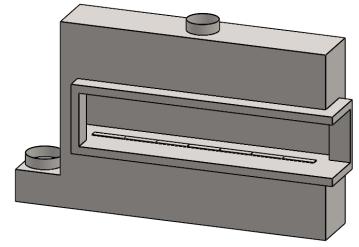

the art of fireplaces

www.montigo.com

FLUE AND AIR INTAKE SIZES ARE SUBJECT TO CHANGE

DEPENDING ON VENT RUN.

C820CR
Power COOL-Pack
Top One Side Left Intake

PRELIMINARY DRAWING ONLY

|  | EXAMPLE CONFIGURATION                                                                                      | UNLESS OTHERWISE SPECIFIED                             | DATE       |
|--|------------------------------------------------------------------------------------------------------------|--------------------------------------------------------|------------|
|  | MONTIGO COMMERCIAL FIREPLACES ARE CUSTOM<br>BUILT FOR EACH PROJECT. THIS DRAWING IS FOR<br>REFERENCE ONLY. | DIMENSIONS ARE IN INCHES TOLERANCES: FRACTIONAL ± 1/8" | 15/10/2020 |