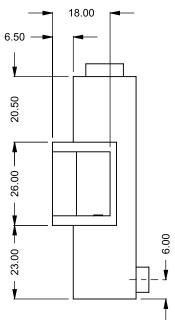

C820CR
Power COOL-Pack
Rear Intake

PRELIMINARY DRAWING ONLY

| EXAMPLE CONFIGURATION                                                                                | UNLESS OTHERWISE SPECIFIED                             | DATE       |
|------------------------------------------------------------------------------------------------------|--------------------------------------------------------|------------|
| MONTIGO COMMERCIAL FIREPLACES ARE CUSTOM BUILT FOR EACH PROJECT. THIS DRAWING IS FOR REFERENCE ONLY. | DIMENSIONS ARE IN INCHES TOLERANCES: FRACTIONAL ± 1/8" | 15/10/2020 |