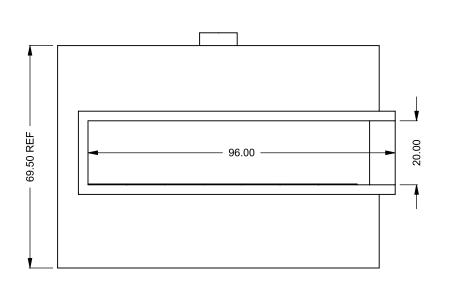

C820CR
Power COOL-Pack
Rear Intake

PRELIMINARY DRAWING ONLY

| EXAMPLE CONFIGURATION                                                                                | UNLESS OTHERWISE SPECIFIED                             | DATE       |
|------------------------------------------------------------------------------------------------------|--------------------------------------------------------|------------|
| MONTIGO COMMERCIAL FIREPLACES ARE CUSTOM BUILT FOR EACH PROJECT. THIS DRAWING IS FOR REFERENCE ONLY. | DIMENSIONS ARE IN INCHES TOLERANCES: FRACTIONAL ± 1/8" | 15/10/2020 |

the art of fireplaces
www.montigo.com

FLUE AND AIR INTAKE SIZES ARE SUBJECT TO CHANGE

DEPENDING ON VENT RUN.









C820CR
Power COOL-Pack
One Side Left Intake

PRELIMINARY DRAWING ONLY

| EXAMPLE CONFIGU