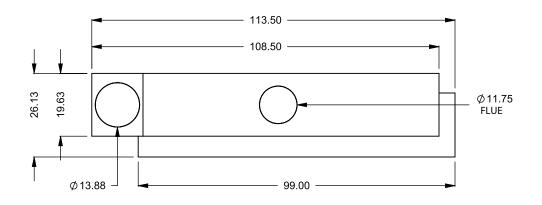

the art of fireplaces
www.montigo.com

FLUE AND AIR INTAKE SIZES ARE SUBJECT TO CHANGE

DEPENDING ON VENT RUN.

C820CR
Power COOL-Pack
One Side Left Intake

PRELIMINARY DRAWING ONLY

| EXAMPLE CONFIGURATION                                                                                      | UNLESS OTHERWISE SPECIFIED                             | DATE       |  |  |  |
|------------------------------------------------------------------------------------------------------------|--------------------------------------------------------|------------|--|--|--|
| MONTIGO COMMERCIAL FIREPLACES ARE CUSTOM<br>BUILT FOR EACH PROJECT. THIS DRAWING IS FOR<br>REFERENCE ONLY. | DIMENSIONS ARE IN INCHES TOLERANCES: FRACTIONAL ± 1/8" | 15/10/2020 |  |  |  |