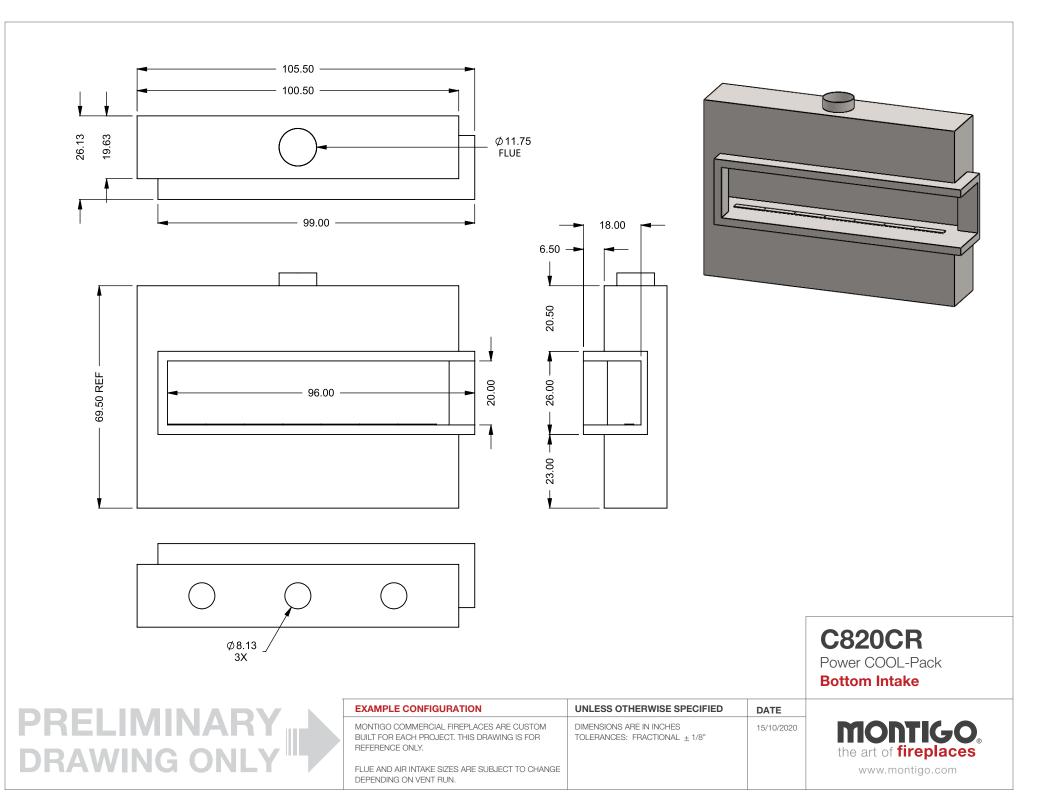

C820CR
Power COOL-Pack
Rear Intake

PRELIMINARY DRAWING ONLY

| EXAMPLE CONFIGURATION                                                                                | UNLESS OTHERWISE SPECIFIED                             | DATE       |
|------------------------------------------------------------------------------------------------------|--------------------------------------------------------|------------|
| MONTIGO COMMERCIAL FIREPLACES ARE CUSTOM BUILT FOR EACH PROJECT. THIS DRAWING IS FOR REFERENCE ONLY. | DIMENSIONS ARE IN INCHES TOLERANCES: FRACTIONAL ± 1/8" | 15/10/2020 |

the art of fireplaces
www.montigo.com

FLUE AND AIR INTAKE SIZES ARE SUBJECT TO CHANGE

DEPENDING ON VENT RUN.

C820CR
Power COOL-Pack
One Side Left Intake

PRELIMINARY DRAWING ONLY

| EXAMPLE CONFIGURATION                                                                                      | UNLESS OTHERWISE SPECIFIED                             | DATE       |  |  |  |
|------------------------------------------------------------------------------------------------------------|--------------------------------------------------------|------------|--|--|--|
| MONTIGO COMMERCIAL FIREPLACES ARE CUSTOM<br>BUILT FOR EACH PROJECT. THIS DRAWING IS FOR<br>REFERENCE ONLY. | DIMENSIONS ARE IN INCHES TOLERANCES: FRACTIONAL ± 1/8" | 15/10/2020 |  |  |  |