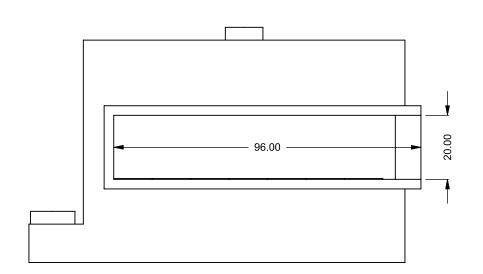

the art of fireplaces

www.montigo.com

FLUE AND AIR INTAKE SIZES ARE SUBJECT TO CHANGE

DEPENDING ON VENT RUN.