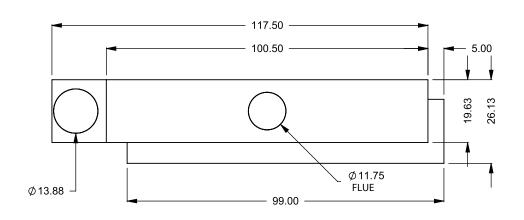

the art of fireplaces
www.montigo.com

FLUE AND AIR INTAKE SIZES ARE SUBJECT TO CHANGE

DEPENDING ON VENT RUN.

C820CR
Power COOL-Pack
One Side Left Intake

PRELIMINARY DRAWING ONLY

| EXAMPLE CONFIGURATION                                                                                      | UNLESS OTHERWISE SPECIFIED                             | DATE       |  |  |  |
|------------------------------------------------------------------------------------------------------------|--------------------------------------------------------|------------|--|--|--|
| MONTIGO COMMERCIAL FIREPLACES ARE CUSTOM<br>BUILT FOR EACH PROJECT. THIS DRAWING IS FOR<br>REFERENCE ONLY. | DIMENSIONS ARE IN INCHES TOLERANCES: FRACTIONAL ± 1/8" | 15/10/2020 |  |  |  |