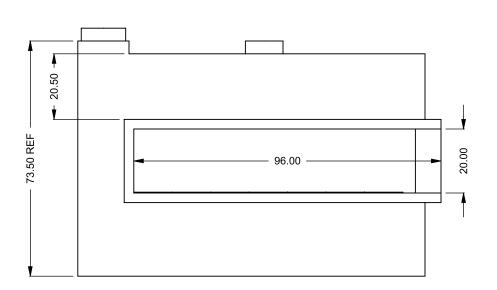

the art of fireplaces

www.montigo.com

FLUE AND AIR INTAKE SIZES ARE SUBJECT TO CHANGE

DEPENDING ON VENT RUN.

C820CR
Power COOL-Pack
Top One Side Left Intake

PRELIMINARY DRAWING ONLY

|  | EXAMPLE CONFIGURATION                                                                                      | UNLESS OTHERWISE SPECIFIED                             | DATE       |
|--|------------------------------------------------------------------------------------------------------------|--------------------------------------------------------|------------|
|  | MONTIGO COMMERCIAL FIREPLACES ARE CUSTOM<br>BUILT FOR EACH PROJECT. THIS DRAWING IS FOR<br>REFERENCE ONLY. | DIMENSIONS ARE IN INCHES TOLERANCES: FRACTIONAL ± 1/8" | 15/10/2020 |