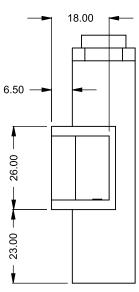

the art of fireplaces

www.montigo.com

FLUE AND AIR INTAKE SIZES ARE SUBJECT TO CHANGE

DEPENDING ON VENT RUN.

C820CR
Power COOL-Pack
Top One Side Left Intake

PRELIMINARY DRAWING ONLY

|  | EXAMPLE CONFIGURATION                                                                                      | UNLESS OTHERWISE SPECIFIED                             | DATE       |
|--|------------------------------------------------------------------------------------------------------------|--------------------------------------------------------|------------|
|  | MONTIGO COMMERCIAL FIREPLACES ARE CUSTOM<br>BUILT FOR EACH PROJECT. THIS DRAWING IS FOR<br>REFERENCE ONLY. | DIMENSIONS ARE IN INCHES TOLERANCES: FRACTIONAL ± 1/8" | 15/10/2020 |

the art of fireplaces

www.montigo.com

FLUE AND AIR INTAKE SIZES ARE SUBJECT TO CHANGE

DEPENDING ON VENT RUN.