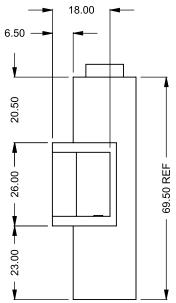

C820CR
Power COOL-Pack
Rear Intake

PRELIMINARY DRAWING ONLY

| EXAMPLE CONFIGURATION                                                                                | UNLESS OTHERWISE SPECIFIED                             | DATE       |
|------------------------------------------------------------------------------------------------------|--------------------------------------------------------|------------|
| MONTIGO COMMERCIAL FIREPLACES ARE CUSTOM BUILT FOR EACH PROJECT. THIS DRAWING IS FOR REFERENCE ONLY. | DIMENSIONS ARE IN INCHES TOLERANCES: FRACTIONAL ± 1/8" | 15/10/2020 |