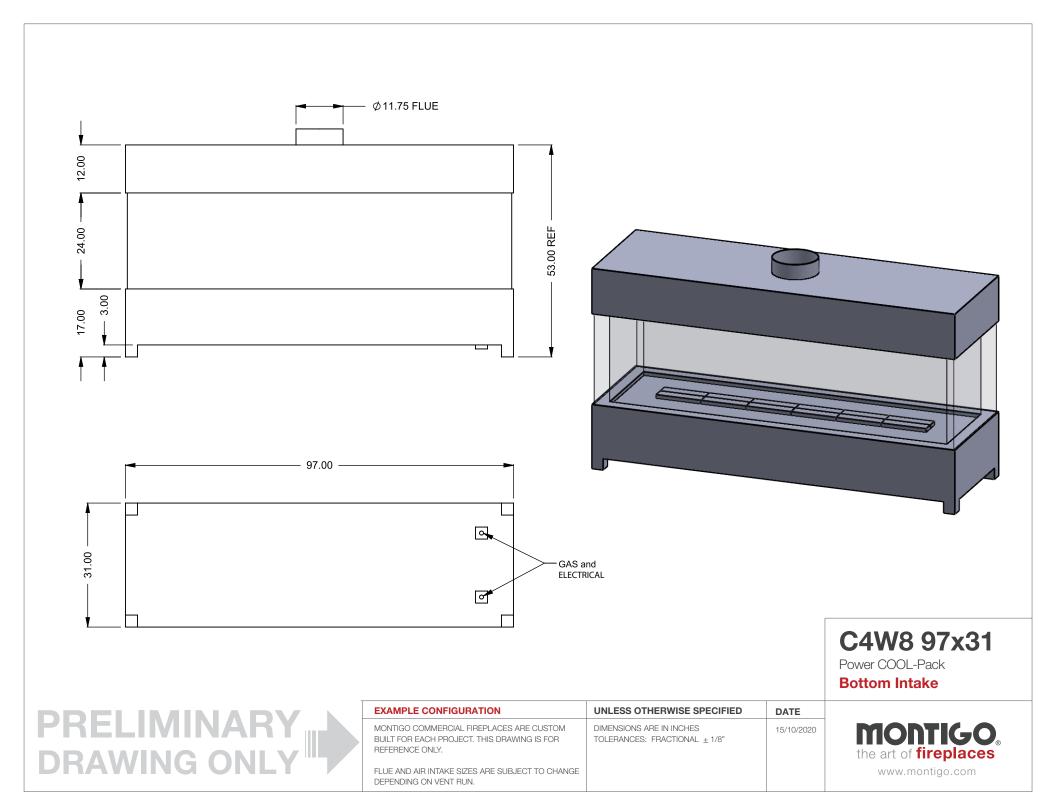

Power COOL-Pack

**Bottom Intake** 

| EXAMPLE CONFIGURATION                                                                                      | UNLESS OTHERWISE SPECIFIED                             | DATE       |
|------------------------------------------------------------------------------------------------------------|--------------------------------------------------------|------------|
| MONTIGO COMMERCIAL FIREPLACES ARE CUSTOM<br>BUILT FOR EACH PROJECT. THIS DRAWING IS FOR<br>REFERENCE ONLY. | DIMENSIONS ARE IN INCHES TOLERANCES: FRACTIONAL ± 1/8" | 15/10/2020 |
| FLUE AND AIR INTAKE SIZES ARE SUBJECT TO CHANGE                                                            |                                                        |            |