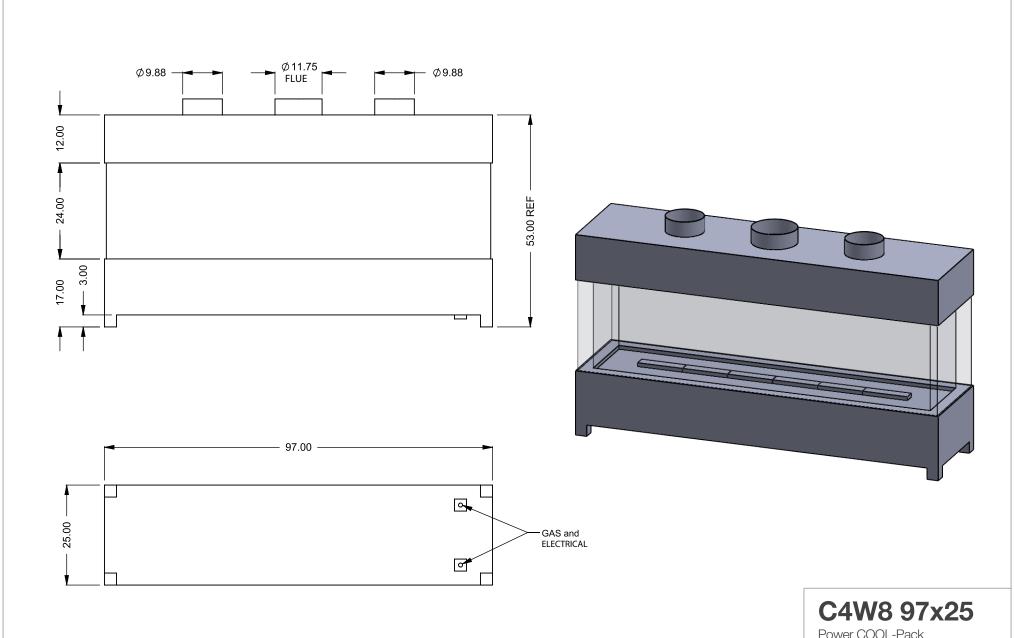

DEPENDING ON VENT RUN.

Power COOL-Pack

**Top Intake** 

| EXAMPLE CONFIGURATION                                                                                      | UNLESS OTHERWISE SPECIFIED                             | DATE       |
|------------------------------------------------------------------------------------------------------------|--------------------------------------------------------|------------|
| MONTIGO COMMERCIAL FIREPLACES ARE CUSTOM<br>BUILT FOR EACH PROJECT. THIS DRAWING IS FOR<br>REFERENCE ONLY. | DIMENSIONS ARE IN INCHES TOLERANCES: FRACTIONAL ± 1/8" | 15/10/2020 |
| FLUE AND AIR INTAKE SIZES ARE SUBJECT TO CHANGE                                                            |                                                        |            |