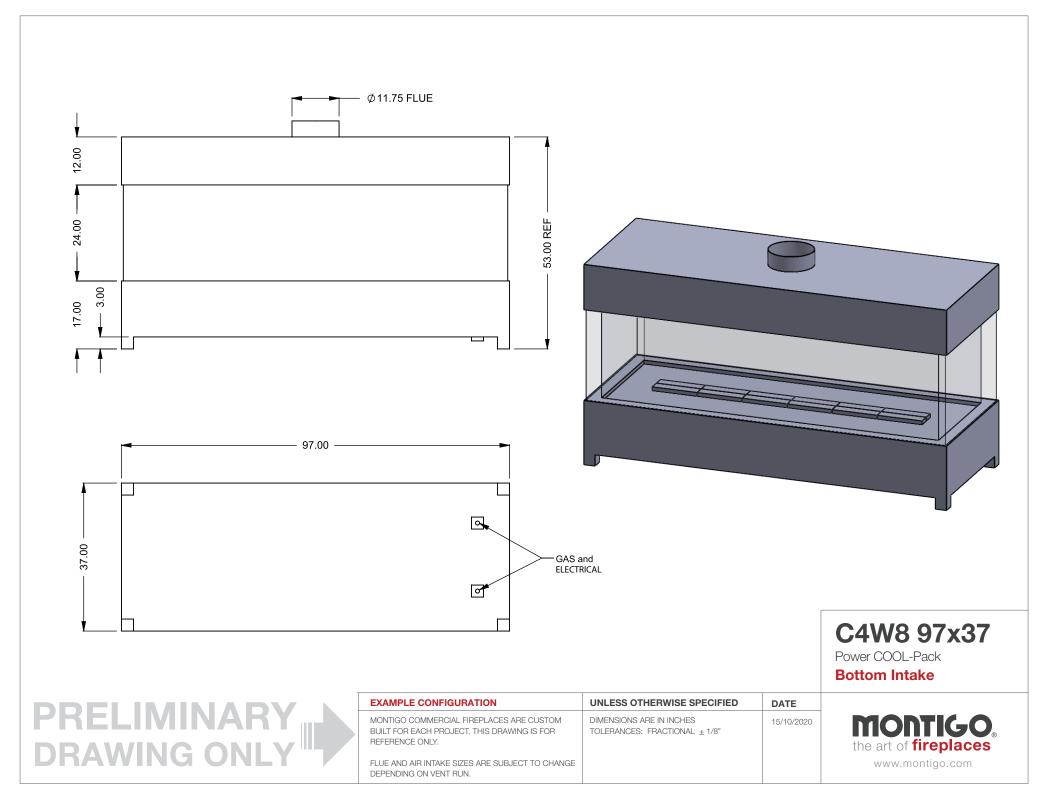

Power COOL-Pack

**Bottom Intake** 

| EXAMPLE CONFIGURATION                                                                                      | UNLESS OTHERWISE SPECIFIED                             | DATE       |
|------------------------------------------------------------------------------------------------------------|--------------------------------------------------------|------------|
| MONTIGO COMMERCIAL FIREPLACES ARE CUSTOM<br>BUILT FOR EACH PROJECT. THIS DRAWING IS FOR<br>REFERENCE ONLY. | DIMENSIONS ARE IN INCHES TOLERANCES: FRACTIONAL ± 1/8" | 15/10/2020 |
| FLUE AND AIR INTAKE SIZES ARE SUBJECT TO CHANGE                                                            |                                                        |            |

DEPENDING ON VENT RUN.

Power COOL-Pack

**Top Intake** 

| EXAMPLE CONFIGURATION                                                                                      | UNLESS OTHERWISE SPECIFIED                             | DATE       |
|------------------------------------------------------------------------------------------------------------|--------------------------------------------------------|------------|
| MONTIGO COMMERCIAL FIREPLACES ARE CUSTOM<br>BUILT FOR EACH PROJECT. THIS DRAWING IS FOR<br>REFERENCE ONLY. | DIMENSIONS ARE IN INCHES TOLERANCES: FRACTIONAL ± 1/8" | 15/10/2020 |
| FLUE AND AIR INTAKE SIZES ARE SUBJECT TO CHANGE                                                            |                                                        |            |