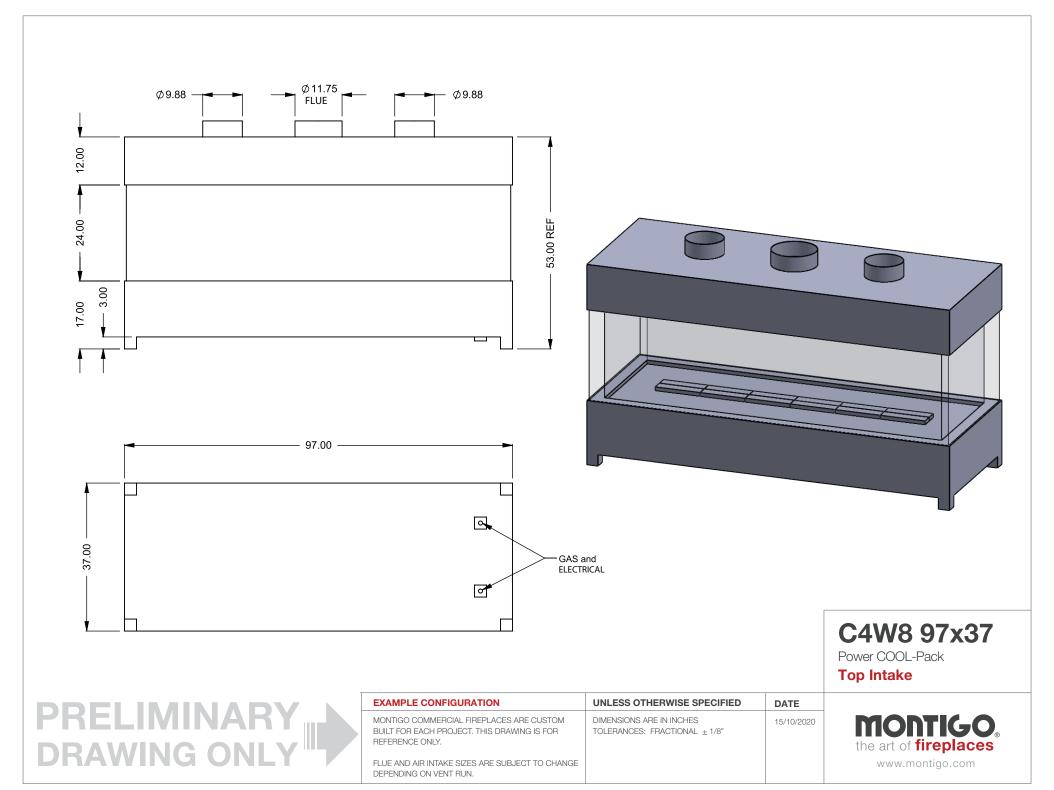

DEPENDING ON VENT RUN.

Power COOL-Pack

**Top Intake** 

| EXAMPLE CONFIGURATION                                                                                      | UNLESS OTHERWISE SPECIFIED                             | DATE       |
|------------------------------------------------------------------------------------------------------------|--------------------------------------------------------|------------|
| MONTIGO COMMERCIAL FIREPLACES ARE CUSTOM<br>BUILT FOR EACH PROJECT. THIS DRAWING IS FOR<br>REFERENCE ONLY. | DIMENSIONS ARE IN INCHES TOLERANCES: FRACTIONAL ± 1/8" | 15/10/2020 |
| FLUE AND AIR INTAKE SIZES ARE SUBJECT TO CHANGE                                                            |                                                        |            |

DEPENDING ON VENT RUN.