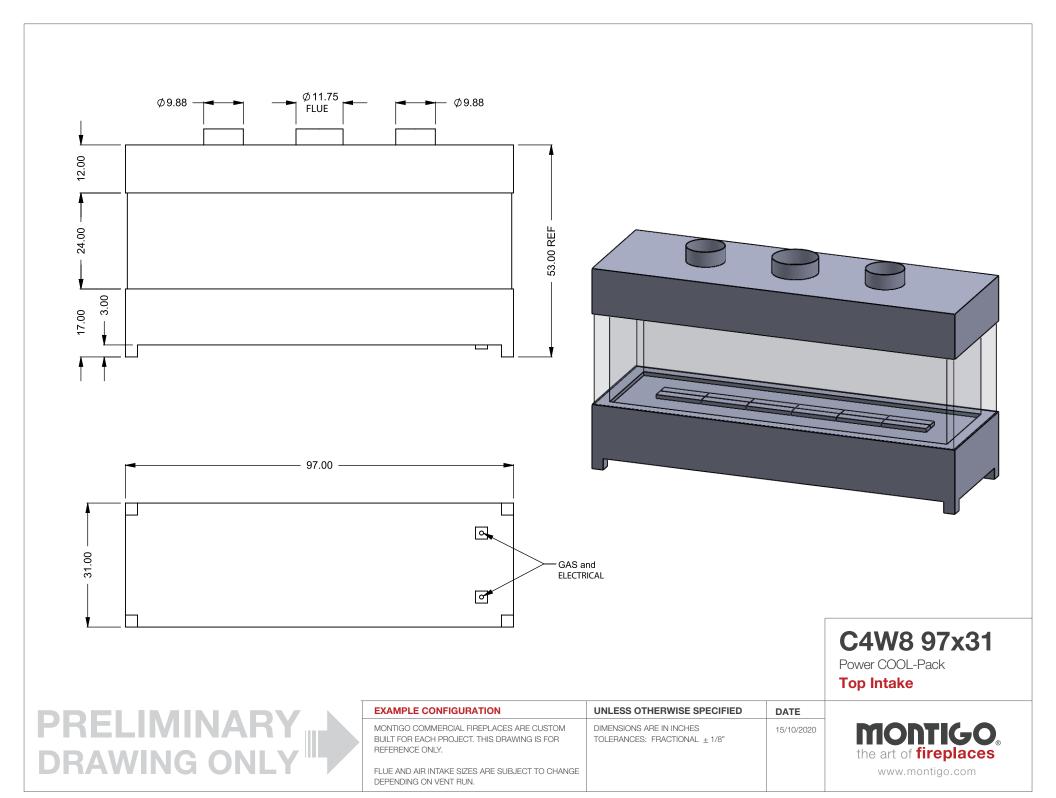

DEPENDING ON VENT RUN.

Power COOL-Pack

**Top Intake** 

| EXAMPLE CONFIGURATION                                                                                      | UNLESS OTHERWISE SPECIFIED                             | DATE       |
|------------------------------------------------------------------------------------------------------------|--------------------------------------------------------|------------|
| MONTIGO COMMERCIAL FIREPLACES ARE CUSTOM<br>BUILT FOR EACH PROJECT. THIS DRAWING IS FOR<br>REFERENCE ONLY. | DIMENSIONS ARE IN INCHES TOLERANCES: FRACTIONAL ± 1/8" | 15/10/2020 |
| FLUE AND AIR INTAKE SIZES ARE SUBJECT TO CHANGE                                                            |                                                        |            |