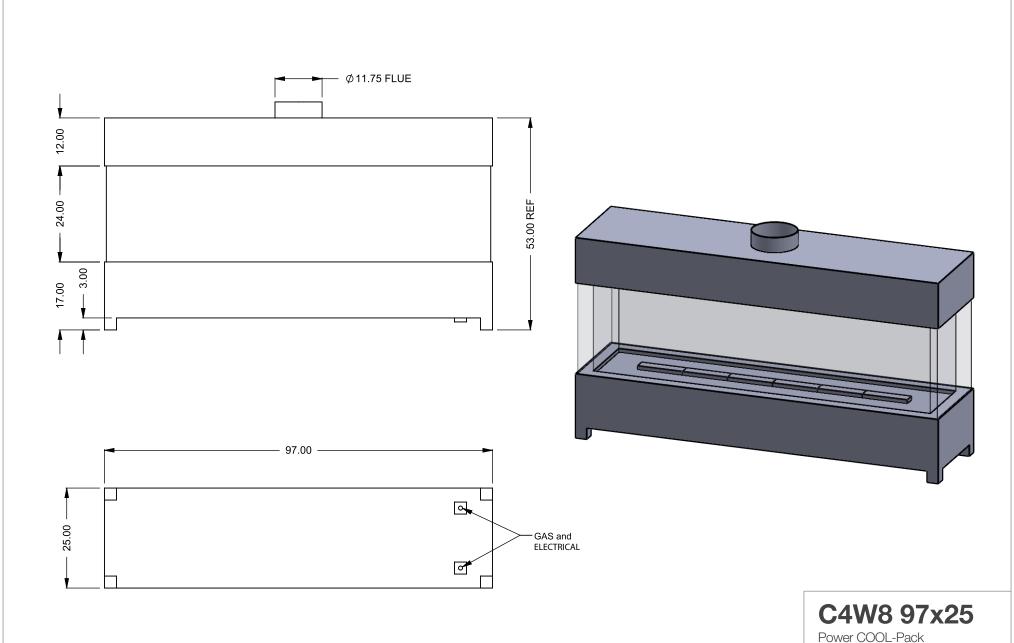

Power COOL-Pack

**Bottom Intake** 

| EXAMPLE CONFIGURATION                                                                                      | UNLESS OTHERWISE SPECIFIED                             | DATE       |
|------------------------------------------------------------------------------------------------------------|--------------------------------------------------------|------------|
| MONTIGO COMMERCIAL FIREPLACES ARE CUSTOM<br>BUILT FOR EACH PROJECT. THIS DRAWING IS FOR<br>REFERENCE ONLY. | DIMENSIONS ARE IN INCHES TOLERANCES: FRACTIONAL ± 1/8" | 15/10/2020 |
| FLUE AND AIR INTAKE SIZES ARE SUBJECT TO CHANGE                                                            |                                                        |            |