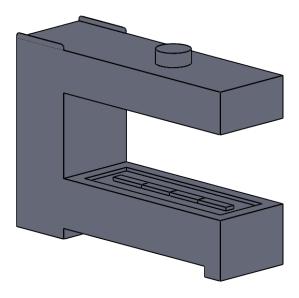

C520PFC
Power COOL-Pack
24D Bottom Intake

PRELIMINARY DRAWING ONLY

| EXAMPLE CONFIGURATION                                                                                | UNLESS OTHERWISE SPECIFIED                             | DATE       |
|------------------------------------------------------------------------------------------------------|--------------------------------------------------------|------------|
| MONTIGO COMMERCIAL FIREPLACES ARE CUSTOM BUILT FOR EACH PROJECT. THIS DRAWING IS FOR REFERENCE ONLY. | DIMENSIONS ARE IN INCHES TOLERANCES: FRACTIONAL ± 1/8" | 15/10/2020 |