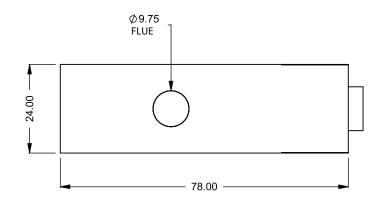

C520PFC
Power COOL-Pack
24D Bottom Intake

PRELIMINARY DRAWING ONLY

| EXAMPLE CONFIGURATION                                                                                | UNLESS OTHERWISE SPECIFIED                             | DATE       |
|------------------------------------------------------------------------------------------------------|--------------------------------------------------------|------------|
| MONTIGO COMMERCIAL FIREPLACES ARE CUSTOM BUILT FOR EACH PROJECT. THIS DRAWING IS FOR REFERENCE ONLY. | DIMENSIONS ARE IN INCHES TOLERANCES: FRACTIONAL ± 1/8" | 15/10/2020 |