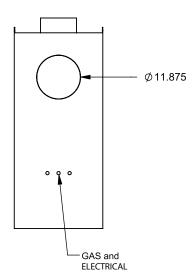

the art of fireplaces

www.montigo.com

FLUE AND AIR INTAKE SIZES ARE SUBJECT TO CHANGE

DEPENDING ON VENT RUN.

C520PFC
Power COOL-Pack
24D Top Intake

| EXAMPLE CONFIGURATION                                                                                      | UNLESS OTHERWISE SPECIFIED                             | DATE       |  |  |
|------------------------------------------------------------------------------------------------------------|--------------------------------------------------------|------------|--|--|
| MONTIGO COMMERCIAL FIREPLACES ARE CUSTOM<br>BUILT FOR EACH PROJECT. THIS DRAWING IS FOR<br>REFERENCE ONLY. | DIMENSIONS ARE IN INCHES TOLERANCES: FRACTIONAL ± 1/8" | 15/10/2020 |  |  |