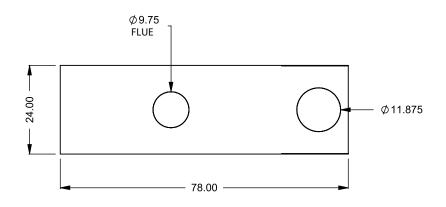

C520PFC
Power COOL-Pack
24D Bottom Intake

PRELIMINARY DRAWING ONLY

| EXAMPLE CONFIGURATION                                                                                | UNLESS OTHERWISE SPECIFIED                             | DATE       |
|------------------------------------------------------------------------------------------------------|--------------------------------------------------------|------------|
| MONTIGO COMMERCIAL FIREPLACES ARE CUSTOM BUILT FOR EACH PROJECT. THIS DRAWING IS FOR REFERENCE ONLY. | DIMENSIONS ARE IN INCHES TOLERANCES: FRACTIONAL ± 1/8" | 15/10/2020 |

the art of fireplaces
www.montigo.com

FLUE AND AIR INTAKE SIZES ARE SUBJECT TO CHANGE

DEPENDING ON VENT RUN.

C520PFC
Power COOL-Pack
24D Rear Intake

PRELIMINARY DRAWING ONLY

| EXAMPLE CONFIGURATION                                                                                      | UNLESS OTHERWISE SPECIFIED                             | DATE       |
|------------------------------------------------------------------------------------------------------------|--------------------------------------------------------|------------|
| MONTIGO COMMERCIAL FIREPLACES ARE CUSTOM<br>BUILT FOR EACH PROJECT. THIS DRAWING IS FOR<br>REFERENCE ONLY. | DIMENSIONS ARE IN INCHES TOLERANCES: FRACTIONAL ± 1/8" | 15/10/2020 |