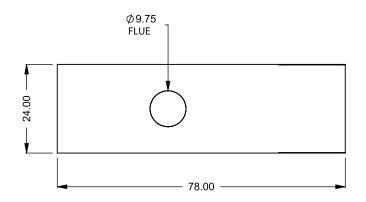

the art of fireplaces
www.montigo.com

FLUE AND AIR INTAKE SIZES ARE SUBJECT TO CHANGE

DEPENDING ON VENT RUN.

C520PFC
Power COOL-Pack
24D Rear Intake

PRELIMINARY DRAWING ONLY

| EXAMPLE CONFIGURATION                                                                                      | UNLESS OTHERWISE SPECIFIED                             | DATE       |
|------------------------------------------------------------------------------------------------------------|--------------------------------------------------------|------------|
| MONTIGO COMMERCIAL FIREPLACES ARE CUSTOM<br>BUILT FOR EACH PROJECT. THIS DRAWING IS FOR<br>REFERENCE ONLY. | DIMENSIONS ARE IN INCHES TOLERANCES: FRACTIONAL ± 1/8" | 15/10/2020 |