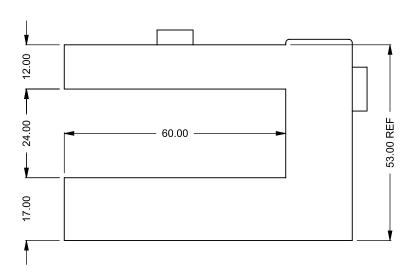

the art of fireplaces
www.montigo.com

FLUE AND AIR INTAKE SIZES ARE SUBJECT TO CHANGE

DEPENDING ON VENT RUN.

C520PFC
Power COOL-Pack
24D Rear Intake

PRELIMINARY DRAWING ONLY

| EXAMPLE CONFIGURATION                                                                                      | UNLESS OTHERWISE SPECIFIED                             | DATE       |
|------------------------------------------------------------------------------------------------------------|--------------------------------------------------------|------------|
| MONTIGO COMMERCIAL FIREPLACES ARE CUSTOM<br>BUILT FOR EACH PROJECT. THIS DRAWING IS FOR<br>REFERENCE ONLY. | DIMENSIONS ARE IN INCHES TOLERANCES: FRACTIONAL ± 1/8" | 15/10/2020 |