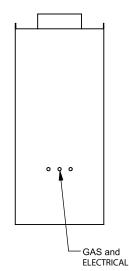

the art of fireplaces
www.montigo.com

FLUE AND AIR INTAKE SIZES ARE SUBJECT TO CHANGE

DEPENDING ON VENT RUN.

C520PFC
Power COOL-Pack
24D Rear Intake

PRELIMINARY DRAWING ONLY

| EXAMPLE CONFIGURATION                                                                                      | UNLESS OTHERWISE SPECIFIED                             | DATE       |
|------------------------------------------------------------------------------------------------------------|--------------------------------------------------------|------------|
| MONTIGO COMMERCIAL FIREPLACES ARE CUSTOM<br>BUILT FOR EACH PROJECT. THIS DRAWING IS FOR<br>REFERENCE ONLY. | DIMENSIONS ARE IN INCHES TOLERANCES: FRACTIONAL ± 1/8" | 15/10/2020 |