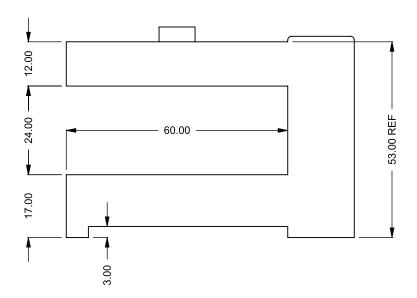

the art of fireplaces

www.montigo.com

FLUE AND AIR INTAKE SIZES ARE SUBJECT TO CHANGE

DEPENDING ON VENT RUN.

C520PFC
Power COOL-Pack
24D Top Intake

| EXAMPLE CONFIGURATION                                                                                      | UNLESS OTHERWISE SPECIFIED                             | DATE       |  |  |
|------------------------------------------------------------------------------------------------------------|--------------------------------------------------------|------------|--|--|
| MONTIGO COMMERCIAL FIREPLACES ARE CUSTOM<br>BUILT FOR EACH PROJECT. THIS DRAWING IS FOR<br>REFERENCE ONLY. | DIMENSIONS ARE IN INCHES TOLERANCES: FRACTIONAL ± 1/8" | 15/10/2020 |  |  |