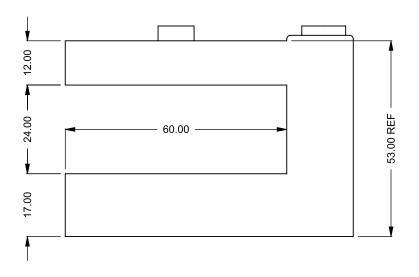

the art of fireplaces

www.montigo.com

FLUE AND AIR INTAKE SIZES ARE SUBJECT TO CHANGE

DEPENDING ON VENT RUN.

C520PFC
Power COOL-Pack
24D Top Intake

| EXAMPLE CONFIGURATION                                                                                      | UNLESS OTHERWISE SPECIFIED                             | DATE       |  |  |
|------------------------------------------------------------------------------------------------------------|--------------------------------------------------------|------------|--|--|
| MONTIGO COMMERCIAL FIREPLACES ARE CUSTOM<br>BUILT FOR EACH PROJECT. THIS DRAWING IS FOR<br>REFERENCE ONLY. | DIMENSIONS ARE IN INCHES TOLERANCES: FRACTIONAL ± 1/8" | 15/10/2020 |  |  |

the art of fireplaces

www.montigo.com

FLUE AND AIR INTAKE SIZES ARE SUBJECT TO CHANGE

DEPENDING ON VENT RUN.