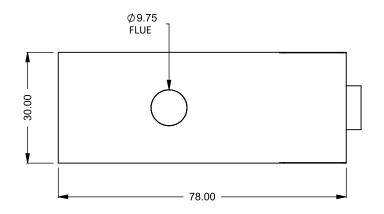

FLUE AND AIR INTAKE SIZES ARE SUBJECT TO CHANGE

DEPENDING ON VENT RUN.

C520PFC
Power COOL-Pack
30D Rear Intake

PRELIMINARY DRAWING ONLY

| EXAMPLE CONFIGURATION                                                                                      | UNLESS OTHERWISE SPECIFIED                             | DATE       |
|------------------------------------------------------------------------------------------------------------|--------------------------------------------------------|------------|
| MONTIGO COMMERCIAL FIREPLACES ARE CUSTOM<br>BUILT FOR EACH PROJECT. THIS DRAWING IS FOR<br>REFERENCE ONLY. | DIMENSIONS ARE IN INCHES TOLERANCES: FRACTIONAL ± 1/8" | 15/10/2020 |