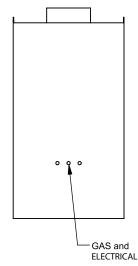

FLUE AND AIR INTAKE SIZES ARE SUBJECT TO CHANGE

DEPENDING ON VENT RUN.

C520PFC
Power COOL-Pack
30D Rear Intake

PRELIMINARY DRAWING ONLY

| EXAMPLE CONFIGURATION                                                                                      | UNLESS OTHERWISE SPECIFIED                             | DATE       |
|------------------------------------------------------------------------------------------------------------|--------------------------------------------------------|------------|
| MONTIGO COMMERCIAL FIREPLACES ARE CUSTOM<br>BUILT FOR EACH PROJECT. THIS DRAWING IS FOR<br>REFERENCE ONLY. | DIMENSIONS ARE IN INCHES TOLERANCES: FRACTIONAL ± 1/8" | 15/10/2020 |