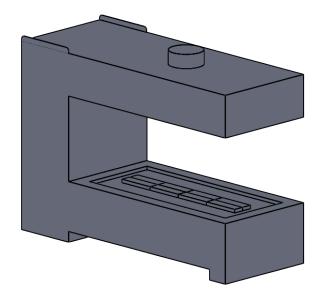

C520PFC
Power COOL-Pack
30D Bottom Intake

PRELIMINARY DRAWING ONLY

| EXAMPLE CONFIGURATION                                                                                | UNLESS OTHERWISE SPECIFIED                             | DATE       |
|------------------------------------------------------------------------------------------------------|--------------------------------------------------------|------------|
| MONTIGO COMMERCIAL FIREPLACES ARE CUSTOM BUILT FOR EACH PROJECT. THIS DRAWING IS FOR REFERENCE ONLY. | DIMENSIONS ARE IN INCHES TOLERANCES: FRACTIONAL ± 1/8" | 15/10/2020 |