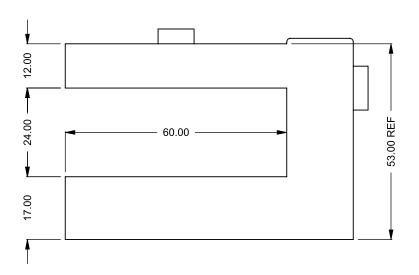

the art of fireplaces

www.montigo.com

FLUE AND AIR INTAKE SIZES ARE SUBJECT TO CHANGE

DEPENDING ON VENT RUN.

C520PFC
Power COOL-Pack
30D Top Intake

PRELIMINARY DRAWING ONLY

| EXAMPLE CONFIGURATION                                                                                | UNLESS OTHERWISE SPECIFIED                             | DATE       |
|------------------------------------------------------------------------------------------------------|--------------------------------------------------------|------------|
| MONTIGO COMMERCIAL FIREPLACES ARE CUSTOM BUILT FOR EACH PROJECT. THIS DRAWING IS FOR REFERENCE ONLY. | DIMENSIONS ARE IN INCHES TOLERANCES: FRACTIONAL ± 1/8" | 15/10/2020 |