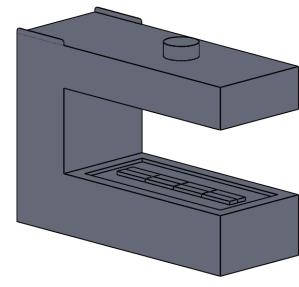

C520PFC
Power COOL-Pack
30D Bottom Intake

PRELIMINARY DRAWING ONLY

| EXAMPLE CONFIGURATION                                                                                | UNLESS OTHERWISE SPECIFIED                             | DATE       |
|------------------------------------------------------------------------------------------------------|--------------------------------------------------------|------------|
| MONTIGO COMMERCIAL FIREPLACES ARE CUSTOM BUILT FOR EACH PROJECT. THIS DRAWING IS FOR REFERENCE ONLY. | DIMENSIONS ARE IN INCHES TOLERANCES: FRACTIONAL ± 1/8" | 15/10/2020 |