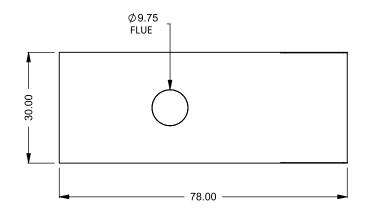

FLUE AND AIR INTAKE SIZES ARE SUBJECT TO CHANGE

DEPENDING ON VENT RUN.

C520PFC
Power COOL-Pack
30D Rear Intake

PRELIMINARY DRAWING ONLY

| EXAMPLE CONFIGURATION                                                                                      | UNLESS OTHERWISE SPECIFIED                             | DATE       |
|------------------------------------------------------------------------------------------------------------|--------------------------------------------------------|------------|
| MONTIGO COMMERCIAL FIREPLACES ARE CUSTOM<br>BUILT FOR EACH PROJECT. THIS DRAWING IS FOR<br>REFERENCE ONLY. | DIMENSIONS ARE IN INCHES TOLERANCES: FRACTIONAL ± 1/8" | 15/10/2020 |

the art of fireplaces

www.montigo.com

FLUE AND AIR INTAKE SIZES ARE SUBJECT TO CHANGE

DEPENDING ON VENT RUN.

C520PFC
Power COOL-Pack
30D Top Intake

PRELIMINARY DRAWING ONLY

| EXAMPLE CONFIGURATION                                                                                | UNLESS OTHERWISE SPECIFIED                             | DATE       |
|------------------------------------------------------------------------------------------------------|--------------------------------------------------------|------------|
| MONTIGO COMMERCIAL FIREPLACES ARE CUSTOM BUILT FOR EACH PROJECT. THIS DRAWING IS FOR REFERENCE ONLY. | DIMENSIONS ARE IN INCHES TOLERANCES: FRACTIONAL ± 1/8" | 15/10/2020 |