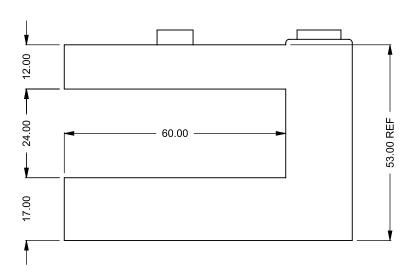

C520PFC
Power COOL-Pack
30D Bottom Intake

PRELIMINARY DRAWING ONLY

| EXAMPLE CONFIGURATION                                                                                | UNLESS OTHERWISE SPECIFIED                             | DATE       |
|------------------------------------------------------------------------------------------------------|--------------------------------------------------------|------------|
| MONTIGO COMMERCIAL FIREPLACES ARE CUSTOM BUILT FOR EACH PROJECT. THIS DRAWING IS FOR REFERENCE ONLY. | DIMENSIONS ARE IN INCHES TOLERANCES: FRACTIONAL ± 1/8" | 15/10/2020 |