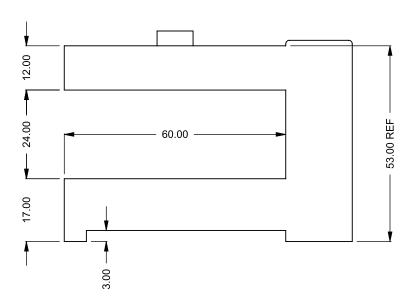

C520PFC
Power COOL-Pack
30D Bottom Intake

PRELIMINARY DRAWING ONLY

| EXAMPLE CONFIGURATION                                                                                | UNLESS OTHERWISE SPECIFIED                             | DATE       |
|------------------------------------------------------------------------------------------------------|--------------------------------------------------------|------------|
| MONTIGO COMMERCIAL FIREPLACES ARE CUSTOM BUILT FOR EACH PROJECT. THIS DRAWING IS FOR REFERENCE ONLY. | DIMENSIONS ARE IN INCHES TOLERANCES: FRACTIONAL ± 1/8" | 15/10/2020 |