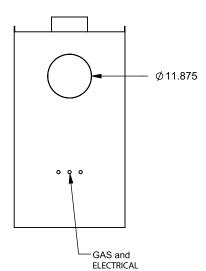

the art of fireplaces
www.montigo.com

FLUE AND AIR INTAKE SIZES ARE SUBJECT TO CHANGE

DEPENDING ON VENT RUN.