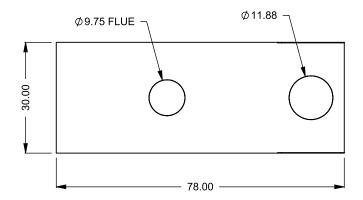

FLUE AND AIR INTAKE SIZES ARE SUBJECT TO CHANGE

DEPENDING ON VENT RUN.

C520PFC
Power COOL-Pack
30D Rear Intake

PRELIMINARY DRAWING ONLY

| EXAMPLE CONFIGURATION                                                                                      | UNLESS OTHERWISE SPECIFIED                             | DATE       |
|------------------------------------------------------------------------------------------------------------|--------------------------------------------------------|------------|
| MONTIGO COMMERCIAL FIREPLACES ARE CUSTOM<br>BUILT FOR EACH PROJECT. THIS DRAWING IS FOR<br>REFERENCE ONLY. | DIMENSIONS ARE IN INCHES TOLERANCES: FRACTIONAL ± 1/8" | 15/10/2020 |

the art of fireplaces

www.montigo.com

FLUE AND AIR INTAKE SIZES ARE SUBJECT TO CHANGE

DEPENDING ON VENT RUN.

C520PFC
Power COOL-Pack
30D Top Intake

PRELIMINARY DRAWING ONLY

| EXAMPLE CONFIGURATION                                                                                | UNLESS OTHERWISE SPECIFIED                             | DATE       |
|------------------------------------------------------------------------------------------------------|--------------------------------------------------------|------------|
| MONTIGO COMMERCIAL FIREPLACES ARE CUSTOM BUILT FOR EACH PROJECT. THIS DRAWING IS FOR REFERENCE ONLY. | DIMENSIONS ARE IN INCHES TOLERANCES: FRACTIONAL ± 1/8" | 15/10/2020 |