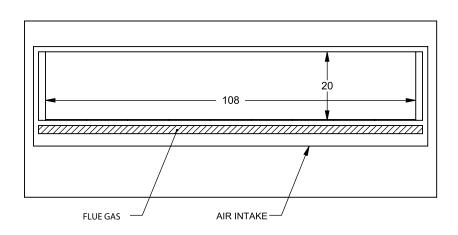

MONTIGO COMMERCIAL FIREPLACES ARE CUSTOM BUILT FOR EACH PROJECT. THIS DRAWING IS FOR REFERENCE ONLY.

FLUE AND AIR INTAKE SIZES ARE SUBJECT TO CHANGE DEPENDING ON VENT RUN.