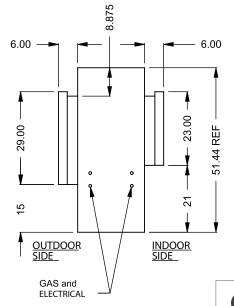

MONTIGO COMMERCIAL FIREPLACES ARE CUSTOM BUILT FOR EACH PROJECT. THIS DRAWING IS FOR REFERENCE ONLY.

FLUE AND AIR INTAKE SIZES ARE SUBJECT TO CHANGE DEPENDING ON VENT RUN.