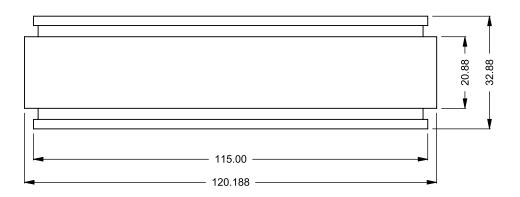

## UNLESS OTHERWISE SPECIFIED

DIMENSIONS ARE IN INCHES TOLERANCES: FRACTIONAL ± 1/8"