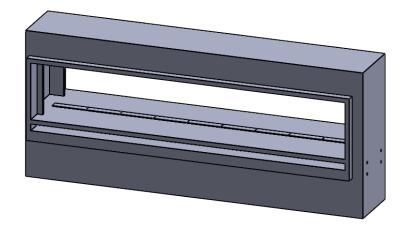

STANDARD BUILD IS FULL STAINLESS STEEL CONSTRUCTION.
PLEASE INQUIRE FOR CUSTOM OPTIONS TO INCLUDE BLACK
GALVANNEALED STEEL PARTS OR AREAS.

C920STIO
Power COOL-Pack
Front Intake

PRELIMINARY DRAWING ONLY

| EX | AM | PLE | COI | NFI | GU | RAI | ION |  |
|----|----|-----|-----|-----|----|-----|-----|--|
|    |    |     |     |     |    |     |     |  |