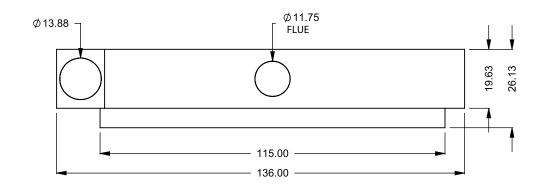

C920 Power COOL-Pack Top One Side Left Intake

| PREL | IMI | VARY |  |
|------|-----|------|--|
| DRAW | ING | ONLY |  |

| Ĩ | EXAMPLE CONFIGURATION                                                                                      | UNLESS OTHERWISE SPECIFIED                                 | DATE       |                              |
|---|------------------------------------------------------------------------------------------------------------|------------------------------------------------------------|------------|------------------------------|
|   | MONTIGO COMMERCIAL FIREPLACES ARE CUSTOM<br>BUILT FOR EACH PROJECT. THIS DRAWING IS FOR<br>REFERENCE ONLY. | DIMENSIONS ARE IN INCHES TOLERANCES: FRACTIONAL $\pm$ 1/8" | 15/10/2020 | the art of <b>fireplaces</b> |
|   | FLUE AND AIR INTAKE SIZES ARE SUBJECT TO CHANGE<br>DEPENDING ON VENT RUN.                                  |                                                            |            | www.montigo.com              |

**C920** Power COOL-Pack **Top One Side Right Intake** 

| PRELIMINARY                 |  |
|-----------------------------|--|
| PRELIMINARY<br>DRAWING ONLY |  |

| EXAMPLE CONFIGURATION                                                                                      | UNLESS OTHERWISE SPECIFIED                                 | DATE       |                              |
|------------------------------------------------------------------------------------------------------------|------------------------------------------------------------|------------|------------------------------|
| MONTIGO COMMERCIAL FIREPLACES ARE CUSTOM<br>BUILT FOR EACH PROJECT. THIS DRAWING IS FOR<br>REFERENCE ONLY. | DIMENSIONS ARE IN INCHES TOLERANCES: FRACTIONAL $\pm$ 1/8" | 15/10/2020 | the art of <b>fireplaces</b> |
| FLUE AND AIR INTAKE SIZES ARE SUBJECT TO CHANGE<br>DEPENDING ON VENT RUN.                                  |                                                            |            | www.montigo.com              |