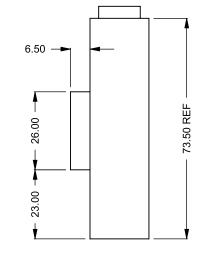

C920 Power COOL-Pack Top One Side Left Intake

| PREL | IMI | VARY |  |
|------|-----|------|--|
| DRAW | ING | ONLY |  |

| Ĩ | EXAMPLE CONFIGURATION                                                                                      | UNLESS OTHERWISE SPECIFIED                                 | DATE       |                              |
|---|------------------------------------------------------------------------------------------------------------|------------------------------------------------------------|------------|------------------------------|
|   | MONTIGO COMMERCIAL FIREPLACES ARE CUSTOM<br>BUILT FOR EACH PROJECT. THIS DRAWING IS FOR<br>REFERENCE ONLY. | DIMENSIONS ARE IN INCHES TOLERANCES: FRACTIONAL $\pm$ 1/8" | 15/10/2020 | the art of <b>fireplaces</b> |
|   | FLUE AND AIR INTAKE SIZES ARE SUBJECT TO CHANGE<br>DEPENDING ON VENT RUN.                                  |                                                            |            | www.montigo.com              |

**C920** Power COOL-Pack **Top One Side Right Intake** 

| PRELIMINARY                 |  |
|-----------------------------|--|
| PRELIMINARY<br>DRAWING ONLY |  |

| EXAMPLE CONFIGURATION                                                                                      | UNLESS OTHERWISE SPECIFIED                                 | DATE       |                              |
|------------------------------------------------------------------------------------------------------------|------------------------------------------------------------|------------|------------------------------|
| MONTIGO COMMERCIAL FIREPLACES ARE CUSTOM<br>BUILT FOR EACH PROJECT. THIS DRAWING IS FOR<br>REFERENCE ONLY. | DIMENSIONS ARE IN INCHES TOLERANCES: FRACTIONAL $\pm$ 1/8" | 15/10/2020 | the art of <b>fireplaces</b> |
| FLUE AND AIR INTAKE SIZES ARE SUBJECT TO CHANGE<br>DEPENDING ON VENT RUN.                                  |                                                            |            | www.montigo.com              |