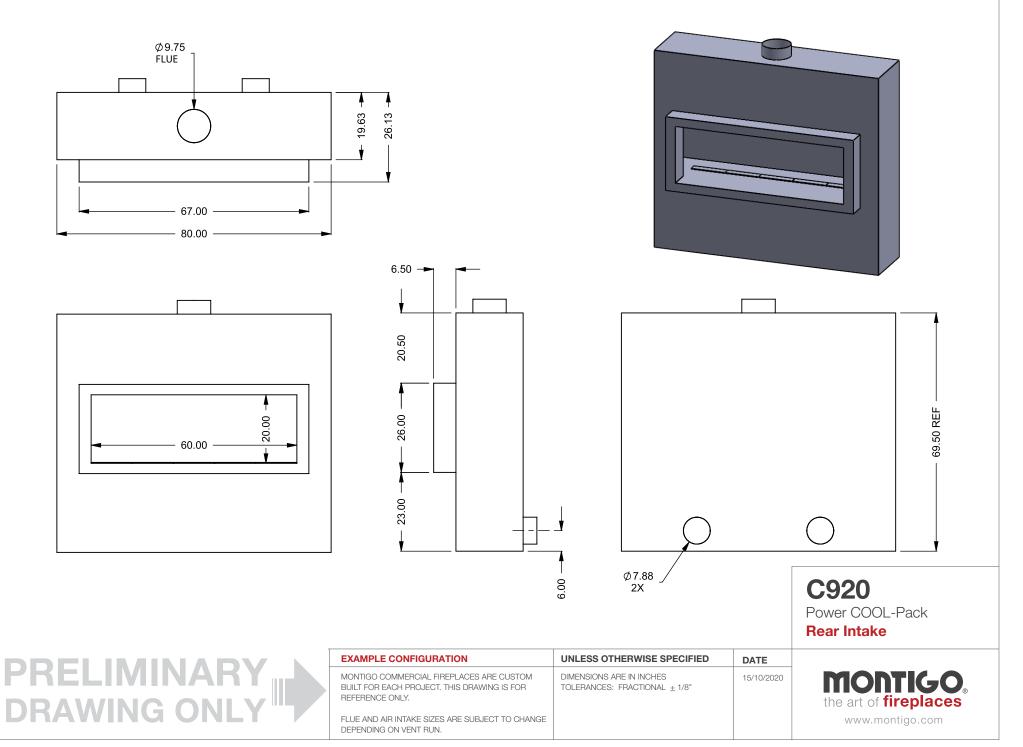

|                              | C920                                                                       |
|                                    | EXAMPLE CONFIGURATION                                                                                                                                                                   | UNLESS OTHERWISE SPECIFIED D | Power COOL-Pack Bottom Intake ATE                                          |
| PRELIMINARY<br>DRAWING ONLY        | MONTIGO COMMERCIAL FIREPLACES ARE CUSTOM<br>BUILT FOR EACH PROJECT. THIS DRAWING IS FOR<br>REFERENCE ONLY.<br>FLUE AND AIR INTAKE SIZES ARE SUBJECT TO CHANGE<br>DEPENDING ON VENT RUN. |                              | (10/2020 <b>MONTIGO</b><br>the art of <b>fireplaces</b><br>www.montigo.com |

















C920 Power COOL-Pack Top One Side Left Intake

| PREL | IMI | VARY |  |
|------|-----|------|--|
| DRAW | ING | ONLY |  |

| Ĩ | EXAMPLE CONFIGURATION                                                                                      | UNLESS OTHERWISE SPECIFIED                                 | DATE       |                              |
|---|------------------------------------------------------------------------------------------------------------|------------------------------------------------------------|------------|------------------------------|
|   | MONTIGO COMMERCIAL FIREPLACES ARE CUSTOM<br>BUILT FOR EACH PROJECT. THIS DRAWING IS FOR<br>REFERENCE ONLY. | DIMENSIONS ARE IN INCHES TOLERANCES: FRACTIONAL $\pm$ 1/8" | 15/10/2020 | the art of <b>fireplaces</b> |
|