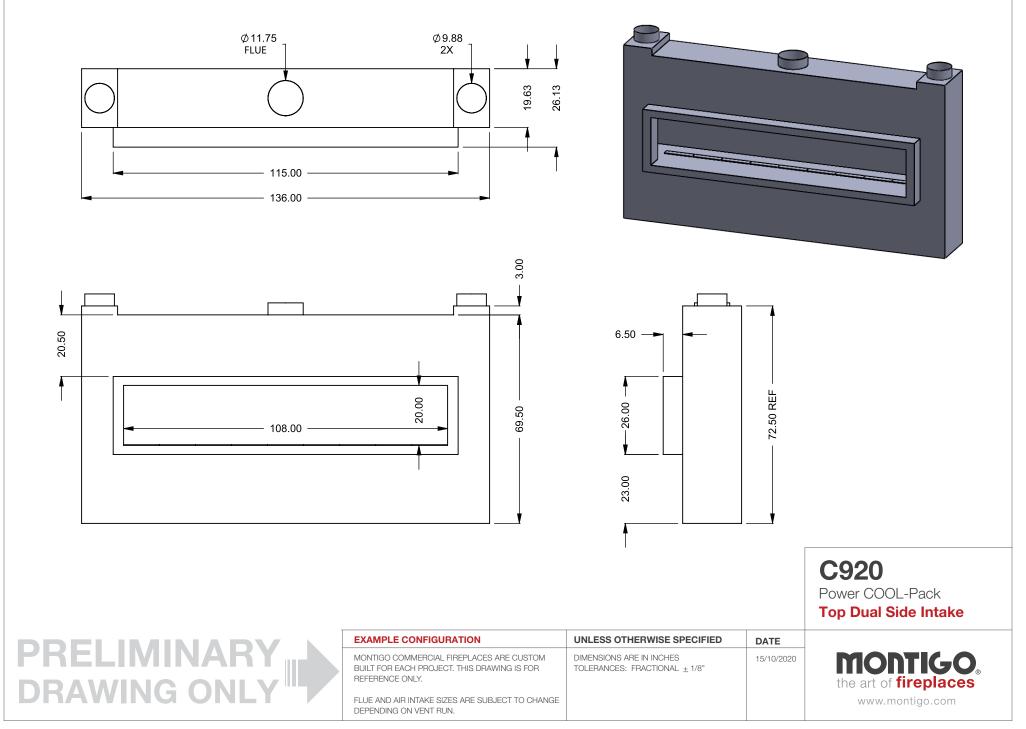

**C920** Power COOL-Pack **Top One Side Right Intake** 

| PRELIMINARY                 |  |
|-----------------------------|--|
| PRELIMINARY<br>DRAWING ONLY |  |

| EXAMPLE CONFIGURATION                                                                                      | UNLESS OTHERWISE SPECIFIED                                 | DATE       |                              |
|------------------------------------------------------------------------------------------------------------|------------------------------------------------------------|------------|------------------------------|
| MONTIGO COMMERCIAL FIREPLACES ARE CUSTOM<br>BUILT FOR EACH PROJECT. THIS DRAWING IS FOR<br>REFERENCE ONLY. | DIMENSIONS ARE IN INCHES TOLERANCES: FRACTIONAL $\pm$ 1/8" | 15/10/2020 | the art of <b>fireplaces</b> |
| FLUE AND AIR INTAKE SIZES ARE SUBJECT TO CHANGE<br>DEPENDING ON VENT RUN.                                  |                                                            |            | www.montigo.com              |