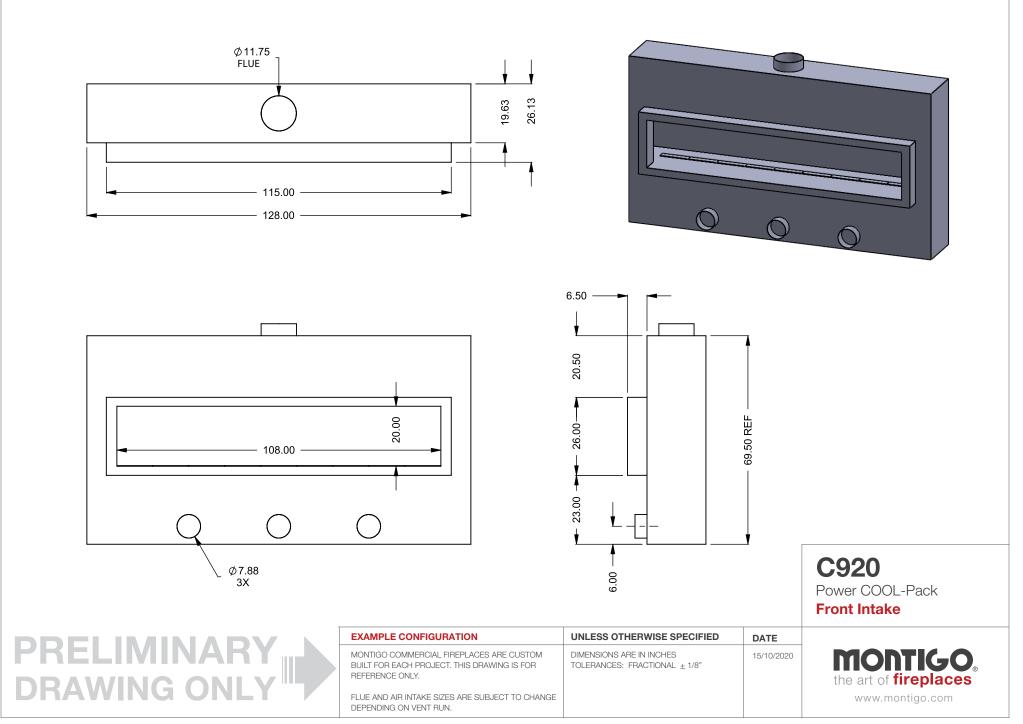

|                              | C920                                                                       |
|                                    | EXAMPLE CONFIGURATION                                                                                                                                                                   | UNLESS OTHERWISE SPECIFIED D | Power COOL-Pack Bottom Intake ATE                                          |
| PRELIMINARY<br>DRAWING ONLY        | MONTIGO COMMERCIAL FIREPLACES ARE CUSTOM<br>BUILT FOR EACH PROJECT. THIS DRAWING IS FOR<br>REFERENCE ONLY.<br>FLUE AND AIR INTAKE SIZES ARE SUBJECT TO CHANGE<br>DEPENDING ON VENT RUN. |                              | (10/2020 <b>MONTIGO</b><br>the art of <b>fireplaces</b><br>www.montigo.com |

















C920 Power COOL-Pack Top One Side Left Intake

| PREL | IMI | VARY |  |
|------|-----|------|--|
| DRAW | ING | ONLY |  |

| Ĩ | EXAMPLE CONFIGURATION                                                                                      | UNLESS OTHERWISE SPECIFIED                                 | DATE       |                              |
|---|------------------------------------------------------------------------------------------------------------|------------------------------------------------------------|------------|------------------------------|
|   | MONTIGO COMMERCIAL FIREPLACES ARE CUSTOM<br>BUILT FOR EACH PROJECT. THIS DRAWING IS FOR<br>REFERENCE ONLY. | DIMENSIONS ARE IN INCHES TOLERANCES: FRACTIONAL $\pm$ 1/8" | 15/10/2020 | the art of <b>fireplaces</b> |
|