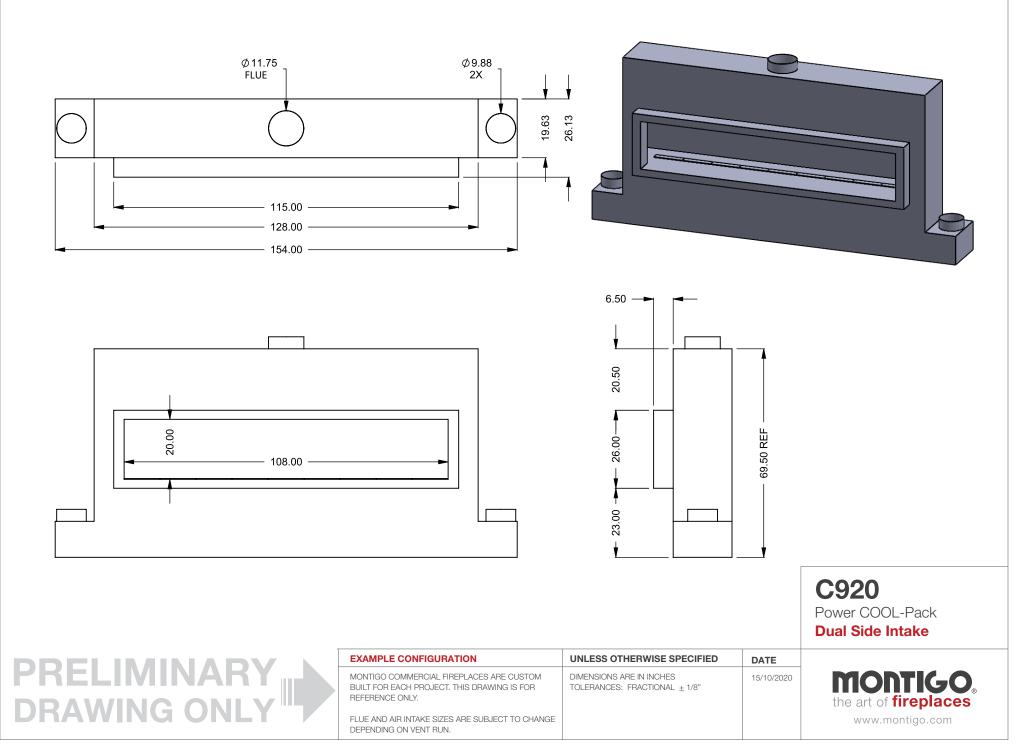

| ¢11.75<br>FLUE<br>115.00<br>128.00 |                                                                                                                                                                                         |                              |                                                                            |
|------------------------------------|-----------------------------------------------------------------------------------------------------------------------------------------------------------------------------------------|------------------------------|----------------------------------------------------------------------------|
|                                    |                                                                                                                                                                                         |                              | C920                                                                       |
|                                    | EXAMPLE CONFIGURATION                                                                                                                                                                   | UNLESS OTHERWISE SPECIFIED D | Power COOL-Pack Bottom Intake ATE                                          |
| PRELIMINARY<br>DRAWING ONLY        | MONTIGO COMMERCIAL FIREPLACES ARE CUSTOM<br>BUILT FOR EACH PROJECT. THIS DRAWING IS FOR<br>REFERENCE ONLY.<br>FLUE AND AIR INTAKE SIZES ARE SUBJECT TO CHANGE<br>DEPENDING ON VENT RUN. |                              | (10/2020 <b>MONTIGO</b><br>the art of <b>fireplaces</b><br>www.montigo.com |