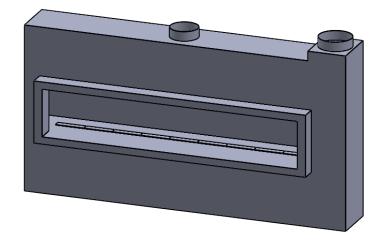

C920 Power COOL-Pack Top One Side Left Intake

| PREL | IMI | VARY |  |
|------|-----|------|--|
| DRAW | ING | ONLY |  |

| Ĩ | EXAMPLE CONFIGURATION                                                                                      | UNLESS OTHERWISE SPECIFIED                                 | DATE       |                              |
|---|------------------------------------------------------------------------------------------------------------|------------------------------------------------------------|------------|------------------------------|
|   | MONTIGO COMMERCIAL FIREPLACES ARE CUSTOM<br>BUILT FOR EACH PROJECT. THIS DRAWING IS FOR<br>REFERENCE ONLY. | DIMENSIONS ARE IN INCHES TOLERANCES: FRACTIONAL $\pm$ 1/8" | 15/10/2020 | the art of <b>fireplaces</b> |
|   | FLUE AND AIR INTAKE SIZES ARE SUBJECT TO CHANGE<br>DEPENDING ON VENT RUN.                                  |                                                            |            | www.montigo.com              |

**C920** Power COOL-Pack **Top One Side Right Intake** 

| PRELIMINARY                 |  |
|-----------------------------|--|
| PRELIMINARY<br>DRAWING ONLY |  |

| EXAMPLE CONFIGURATION                                                                                      | UNLESS OTHERWISE SPECIFIED                                 | DATE       |                              |
|------------------------------------------------------------------------------------------------------------|------------------------------------------------------------|------------|------------------------------|
| MONTIGO COMMERCIAL FIREPLACES ARE CUSTOM<br>BUILT FOR EACH PROJECT. THIS DRAWING IS FOR<br>REFERENCE ONLY. | DIMENSIONS ARE IN INCHES TOLERANCES: FRACTIONAL $\pm$ 1/8" | 15/10/2020 | the art of <b>fireplaces</b> |
| FLUE AND AIR INTAKE SIZES ARE SUBJECT TO CHANGE<br>DEPENDING ON VENT RUN.                                  |                                                            |            | www.montigo.com              |