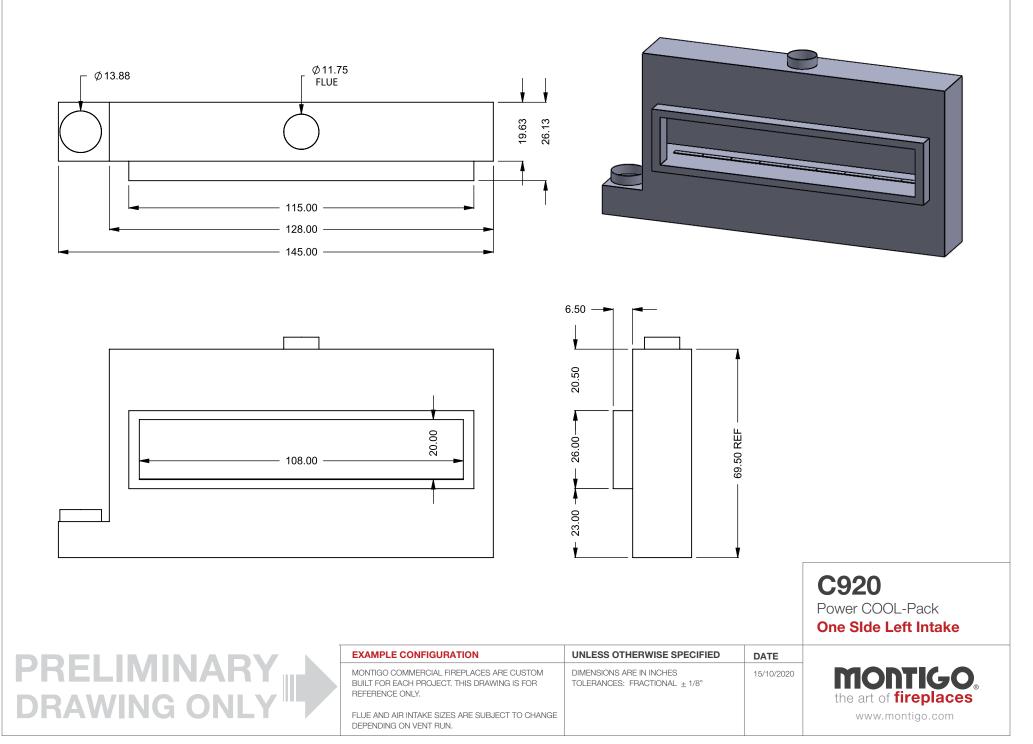

C920 Power COOL-Pack Top One Side Left Intake

| PREL | IMI | VARY |  |
|------|-----|------|--|
| DRAW | ING | ONLY |  |

| Ĩ | EXAMPLE CONFIGURATION                                                                                      | UNLESS OTHERWISE SPECIFIED                                 | DATE       |                              |
|---|------------------------------------------------------------------------------------------------------------|------------------------------------------------------------|------------|------------------------------|
|   | MONTIGO COMMERCIAL FIREPLACES ARE CUSTOM<br>BUILT FOR EACH PROJECT. THIS DRAWING IS FOR<br>REFERENCE ONLY. | DIMENSIONS ARE IN INCHES TOLERANCES: FRACTIONAL $\pm$ 1/8" | 15/10/2020 | the art of <b>fireplaces</b> |
|   | FLUE AND AIR INTAKE SIZES ARE SUBJECT TO CHANGE<br>DEPENDING ON VENT RUN.                                  |                                                            |            | www.montigo.com              |