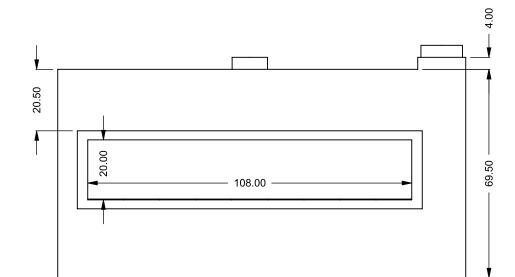

C920 Power COOL-Pack Top One Side Left Intake

| PREL | IMI | VARY |  |
|------|-----|------|--|
| DRAW | ING | ONLY |  |

| Ĩ | EXAMPLE CONFIGURATION                                                                                      | UNLESS OTHERWISE SPECIFIED                                 | DATE       |                              |
|---|------------------------------------------------------------------------------------------------------------|------------------------------------------------------------|------------|------------------------------|
|   | MONTIGO COMMERCIAL FIREPLACES ARE CUSTOM<br>BUILT FOR EACH PROJECT. THIS DRAWING IS FOR<br>REFERENCE ONLY. | DIMENSIONS ARE IN INCHES TOLERANCES: FRACTIONAL $\pm$ 1/8" | 15/10/2020 | the art of <b>fireplaces</b> |
|   | FLUE AND AIR INTAKE SIZES ARE SUBJECT TO CHANGE<br>DEPENDING ON VENT RUN.                                  |                                                            |            | www.montigo.com              |

**C920** Power COOL-Pack **Top One Side Right Intake** 

| PRELIMINARY                 |  |
|-----------------------------|--|
| PRELIMINARY<br>DRAWING ONLY |  |

| EXAMPLE CONFIGURATION                                                                                      | UNLESS OTHERWISE SPECIFIED                                 | DATE       |                              |
|------------------------------------------------------------------------------------------------------------|------------------------------------------------------------|------------|------------------------------|
| MONTIGO COMMERCIAL FIREPLACES ARE CUSTOM<br>BUILT FOR EACH PROJECT. THIS DRAWING IS FOR<br>REFERENCE ONLY. | DIMENSIONS ARE IN INCHES TOLERANCES: FRACTIONAL $\pm$ 1/8" | 15/10/2020 | the art of <b>fireplaces</b> |
| FLUE AND AIR INTAKE SIZES ARE SUBJECT TO CHANGE<br>DEPENDING ON VENT RUN.                                  |                                                            |            | www.montigo.com              |