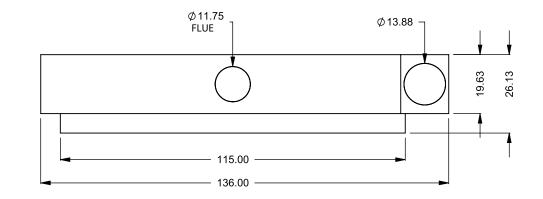

| ¢11.75<br>FLUE<br>115.00<br>128.00 |                                                                                                                                                                                         |                              |                                                                            |
|------------------------------------|-----------------------------------------------------------------------------------------------------------------------------------------------------------------------------------------|------------------------------|----------------------------------------------------------------------------|
|                                    |                                                                                                                                                                                         |                              | C920                                                                       |
|                                    | EXAMPLE CONFIGURATION                                                                                                                                                                   | UNLESS OTHERWISE SPECIFIED D | Power COOL-Pack Bottom Intake ATE                                          |
| PRELIMINARY<br>DRAWING ONLY        | MONTIGO COMMERCIAL FIREPLACES ARE CUSTOM<br>BUILT FOR EACH PROJECT. THIS DRAWING IS FOR<br>REFERENCE ONLY.<br>FLUE AND AIR INTAKE SIZES ARE SUBJECT TO CHANGE<br>DEPENDING ON VENT RUN. |                              | (10/2020 <b>MONTIGO</b><br>the art of <b>fireplaces</b><br>www.montigo.com |