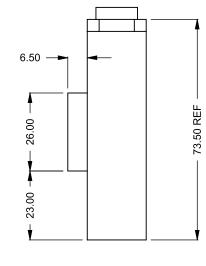

C920 Power COOL-Pack Top One Side Left Intake

| PREL | IMI | VARY |  |
|------|-----|------|--|
| DRAW | ING | ONLY |  |

| Ĩ | EXAMPLE CONFIGURATION                                                                                      | UNLESS OTHERWISE SPECIFIED                                 | DATE       |                              |
|---|------------------------------------------------------------------------------------------------------------|------------------------------------------------------------|------------|------------------------------|
|   | MONTIGO COMMERCIAL FIREPLACES ARE CUSTOM<br>BUILT FOR EACH PROJECT. THIS DRAWING IS FOR<br>REFERENCE ONLY. | DIMENSIONS ARE IN INCHES TOLERANCES: FRACTIONAL $\pm$ 1/8" | 15/10/2020 | the art of <b>fireplaces</b> |
|   | FLUE AND AIR INTAKE SIZES ARE SUBJECT TO CHANGE<br>DEPENDING ON VENT RUN.                                  |                                                            |            | www.montigo.com              |

**C920** Power COOL-Pack **Top One Side Right Intake** 

| PRELIMINARY                 |  |
|-----------------------------|--|
| PRELIMINARY<br>DRAWING ONLY |  |

| EXAMPLE CONFIGURATION                                                                                      | UNLESS OTHERWISE SPECIFIED                                 | DATE       |                              |
|------------------------------------------------------------------------------------------------------------|------------------------------------------------------------|------------|------------------------------|
| MONTIGO COMMERCIAL FIREPLACES ARE CUSTOM<br>BUILT FOR EACH PROJECT. THIS DRAWING IS FOR<br>REFERENCE ONLY. | DIMENSIONS ARE IN INCHES TOLERANCES: FRACTIONAL $\pm$ 1/8" | 15/10/2020 | the art of <b>fireplaces</b> |
| FLUE AND AIR INTAKE SIZES ARE SUBJECT TO CHANGE<br>DEPENDING ON VENT RUN.                                  |                                                            |            | www.montigo.com              |