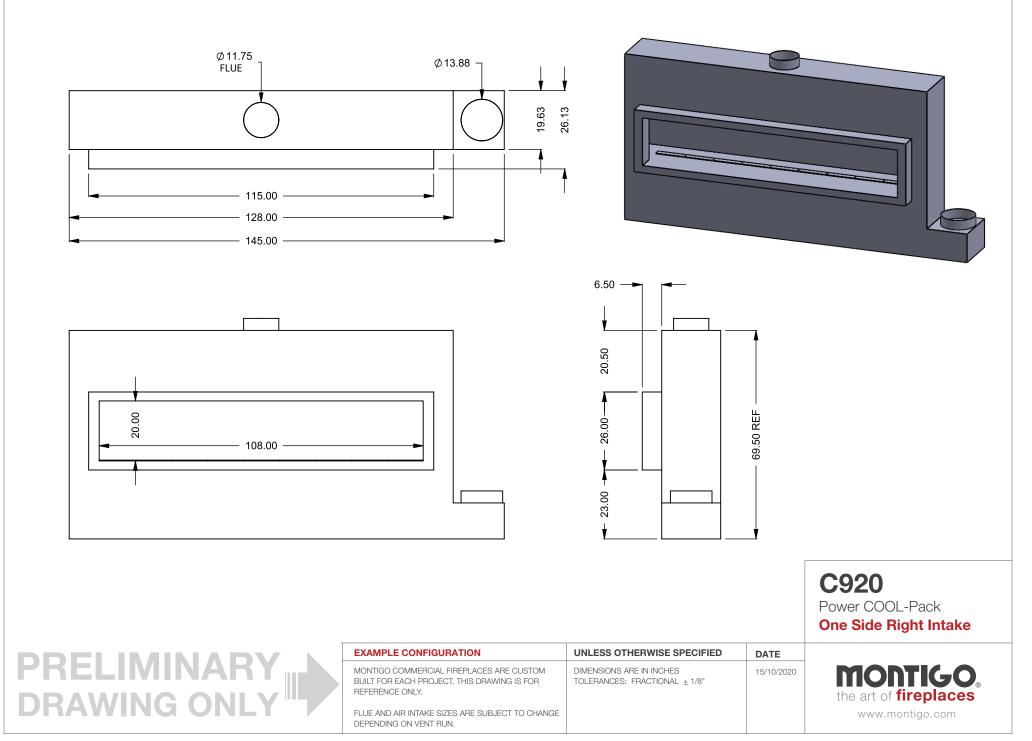

**C920** Power COOL-Pack **Top One Side Right Intake** 

| PRELIMINARY                 |  |
|-----------------------------|--|
| PRELIMINARY<br>DRAWING ONLY |  |

| EXAMPLE CONFIGURATION                                                                                      | UNLESS OTHERWISE SPECIFIED                                 | DATE       |                              |
|------------------------------------------------------------------------------------------------------------|------------------------------------------------------------|------------|------------------------------|
| MONTIGO COMMERCIAL FIREPLACES ARE CUSTOM<br>BUILT FOR EACH PROJECT. THIS DRAWING IS FOR<br>REFERENCE ONLY. | DIMENSIONS ARE IN INCHES TOLERANCES: FRACTIONAL $\pm$ 1/8" | 15/10/2020 | the art of <b>fireplaces</b> |
| FLUE AND AIR INTAKE SIZES ARE SUBJECT TO CHANGE<br>DEPENDING ON VENT RUN.                                  |                                                            |            | www.montigo.com              |