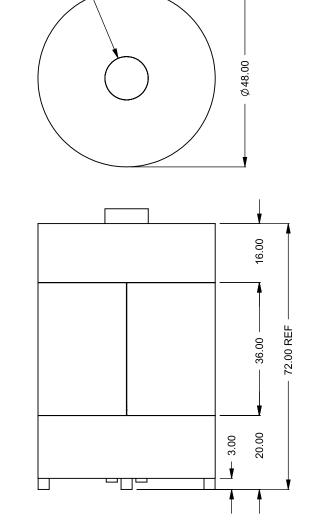

CR430
Power COOL-Pack
Bottom Intake

| EXAMPLE CONFIGURATION                                                                   | UNLESS OTHERWISE SPECIFIED                             | DATE       |
|-----------------------------------------------------------------------------------------|--------------------------------------------------------|------------|
| MONTIGO COMMERCIAL FIREPLACES ARE CUSTOM<br>BUILT FOR EACH PROJECT. THIS DRAWING IS FOR | DIMENSIONS ARE IN INCHES TOLERANCES: FRACTIONAL ± 1/8" | 28/08/2020 |

the art of fireplaces
www.montigo.com

FLUE AND AIR INTAKE SIZES ARE SUBJECT TO CHANGE

DEPENDING ON VENT RUN.

Ø11.75 FLUE

**CR436** Power COOL-Pack **Bottom Intake** 

| EXAMPLE CONFIGURATION                                                                                      | UNLESS OTHERWISE SPECIFIED                                | DATE       |
|------------------------------------------------------------------------------------------------------------|-----------------------------------------------------------|------------|
| MONTIGO COMMERCIAL FIREPLACES ARE CUSTOM<br>BUILT FOR EACH PROJECT. THIS DRAWING IS FOR<br>REFERENCE ONLY. | DIMENSIONS ARE IN INCHES<br>TOLERANCES: FRACTIONAL ± 1/8" | 28/08/2020 |