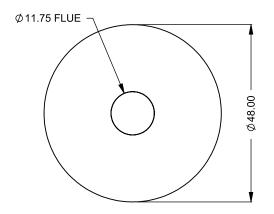

the art of fireplaces
www.montigo.com

FLUE AND AIR INTAKE SIZES ARE SUBJECT TO CHANGE

DEPENDING ON VENT RUN.

Ø11.75 FLUE

**CR436** Power COOL-Pack **Bottom Intake** 

| EXAMPLE CONFIGURATION                                                                                      | UNLESS OTHERWISE SPECIFIED                                | DATE       |
|------------------------------------------------------------------------------------------------------------|-----------------------------------------------------------|------------|
| MONTIGO COMMERCIAL FIREPLACES ARE CUSTOM<br>BUILT FOR EACH PROJECT. THIS DRAWING IS FOR<br>REFERENCE ONLY. | DIMENSIONS ARE IN INCHES<br>TOLERANCES: FRACTIONAL ± 1/8" | 28/08/2020 |