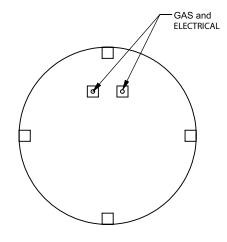

the art of fireplaces
www.montigo.com

FLUE AND AIR INTAKE SIZES ARE SUBJECT TO CHANGE

DEPENDING ON VENT RUN.

Ø11.75 FLUE

**CR436** Power COOL-Pack **Bottom Intake** 

| EXAMPLE CONFIGURATION                                                                                      | UNLESS OTHERWISE SPECIFIED                                | DATE       |
|------------------------------------------------------------------------------------------------------------|-----------------------------------------------------------|------------|
| MONTIGO COMMERCIAL FIREPLACES ARE CUSTOM<br>BUILT FOR EACH PROJECT. THIS DRAWING IS FOR<br>REFERENCE ONLY. | DIMENSIONS ARE IN INCHES<br>TOLERANCES: FRACTIONAL ± 1/8" | 28/08/2020 |

FLUE AND AIR INTAKE SIZES ARE SUBJECT TO CHANGE DEPENDING ON VENT RUN.

MONTIGO the art of fireplaces www.montigo.com