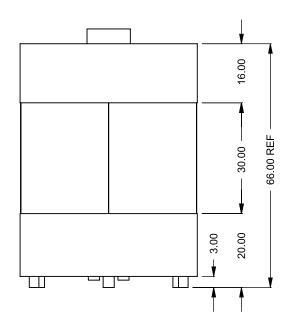

CR430
Power COOL-Pack
Bottom Intake

| EXAMPLE CONFIGURATION                                                                   | UNLESS OTHERWISE SPECIFIED                             | DATE       |
|-----------------------------------------------------------------------------------------|--------------------------------------------------------|------------|
| MONTIGO COMMERCIAL FIREPLACES ARE CUSTOM<br>BUILT FOR EACH PROJECT. THIS DRAWING IS FOR | DIMENSIONS ARE IN INCHES TOLERANCES: FRACTIONAL ± 1/8" | 28/08/2020 |