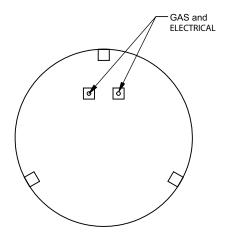

FLUE AND AIR INTAKE SIZES ARE SUBJECT TO CHANGE DEPENDING ON VENT RUN.

MONTIGO the art of fireplaces www.montigo.com