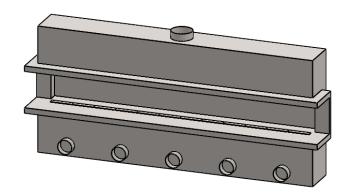

the art of fireplaces
www.montigo.com

FLUE AND AIR INTAKE SIZES ARE SUBJECT TO CHANGE DEPENDING ON VENT RUN.

C1320PRC Power COOL-Pack

Top Intake

| EXAMPLE CONFIGURATION                                                                                      | UNLESS OTHERWISE SPECIFIED                             | DATE       |
|------------------------------------------------------------------------------------------------------------|--------------------------------------------------------|------------|
| MONTIGO COMMERCIAL FIREPLACES ARE CUSTOM<br>BUILT FOR EACH PROJECT. THIS DRAWING IS FOR<br>REFERENCE ONLY. | DIMENSIONS ARE IN INCHES TOLERANCES: FRACTIONAL ± 1/8" | 15/10/2020 |

the art of fireplaces
www.montigo.com

THE INFORMATION CONTAINED IN THIS DRAWING IS THE SOLE PROPERTY OF CANADIAN HEATING PRODUCTS. ANY REPRODUCTION IN PART OR AS A WHOLE WITHOUT THE WRITTEN PERMISSION OF CANADIAN HEATING PRODUCTS IS PROHIBITED.