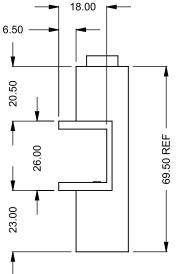

## C1320PRC

Power COOL-Pack
Rear Intake

PRELIMINARY DRAWING ONLY

| EXAMPLE CONFIGURATION                                                                                      | UNLESS OTHERWISE SPECIFIED                             | DATE       |
|------------------------------------------------------------------------------------------------------------|--------------------------------------------------------|------------|
| MONTIGO COMMERCIAL FIREPLACES ARE CUSTOM<br>BUILT FOR EACH PROJECT. THIS DRAWING IS FOR<br>REFERENCE ONLY. | DIMENSIONS ARE IN INCHES TOLERANCES: FRACTIONAL ± 1/8" | 15/10/2020 |

the art of fireplaces
www.montigo.com

FLUE AND AIR INTAKE SIZES ARE SUBJECT TO CHANGE DEPENDING ON VENT RUN.

C1320PRC Power COOL-Pack

Top Intake

| EXAMPLE CONFIGURATION                                                                                      | UNLESS OTHERWISE SPECIFIED                             | DATE       |
|------------------------------------------------------------------------------------------------------------|--------------------------------------------------------|------------|
| MONTIGO COMMERCIAL FIREPLACES ARE CUSTOM<br>BUILT FOR EACH PROJECT. THIS DRAWING IS FOR<br>REFERENCE ONLY. | DIMENSIONS ARE IN INCHES TOLERANCES: FRACTIONAL ± 1/8" | 15/10/2020 |