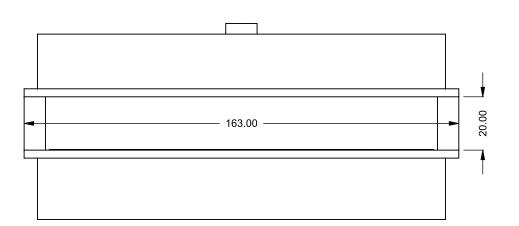

the art of fireplaces
www.montigo.com

FLUE AND AIR INTAKE SIZES ARE SUBJECT TO CHANGE DEPENDING ON VENT RUN.

C1320PRC Power COOL-Pack

Top Intake

| EXAMPLE CONFIGURATION                                                                                      | UNLESS OTHERWISE SPECIFIED                             | DATE       |
|------------------------------------------------------------------------------------------------------------|--------------------------------------------------------|------------|
| MONTIGO COMMERCIAL FIREPLACES ARE CUSTOM<br>BUILT FOR EACH PROJECT. THIS DRAWING IS FOR<br>REFERENCE ONLY. | DIMENSIONS ARE IN INCHES TOLERANCES: FRACTIONAL ± 1/8" | 15/10/2020 |

the art of fireplaces
www.montigo.com

THE INFORMATION CONTAINED IN THIS DRAWING IS THE SOLE PROPERTY OF CANADIAN HEATING PRODUCTS. ANY REPRODUCTION IN PART OR AS A WHOLE WITHOUT THE WRITTEN PERMISSION OF CANADIAN HEATING PRODUCTS IS PROHIBITED.

FLUE AND AIR INTAKE SIZES ARE SUBJECT TO CHANGE

DEPENDING ON VENT RUN.