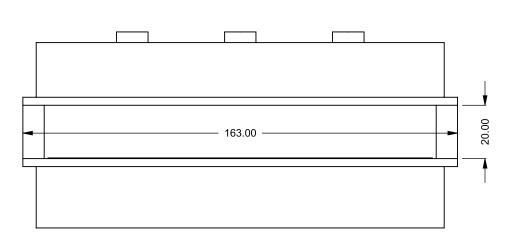

C1320PRC Power COOL-Pack

**Bottom Intake** 

PRELIMINARY DRAWING ONLY

| EXAMPLE CONFIGURATION                                                                                      | UNLESS OTHERWISE SPECIFIED                             | DATE       |
|------------------------------------------------------------------------------------------------------------|--------------------------------------------------------|------------|
| MONTIGO COMMERCIAL FIREPLACES ARE CUSTOM<br>BUILT FOR EACH PROJECT. THIS DRAWING IS FOR<br>REFERENCE ONLY. | DIMENSIONS ARE IN INCHES TOLERANCES: FRACTIONAL ± 1/8" | 15/10/2020 |

the art of fireplaces

www.montigo.com

FLUE AND AIR INTAKE SIZES ARE SUBJECT TO CHANGE

DEPENDING ON VENT RUN.