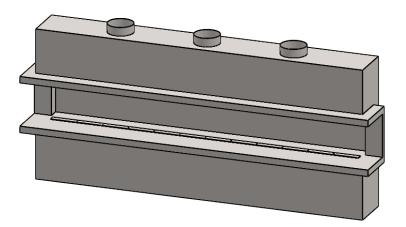

C1320PRC Power COOL-Pack

**Bottom Intake** 

PRELIMINARY DRAWING ONLY

| EXAMPLE CONFIGURATION                                                                                      | UNLESS OTHERWISE SPECIFIED                             | DATE       |
|------------------------------------------------------------------------------------------------------------|--------------------------------------------------------|------------|
| MONTIGO COMMERCIAL FIREPLACES ARE CUSTOM<br>BUILT FOR EACH PROJECT. THIS DRAWING IS FOR<br>REFERENCE ONLY. | DIMENSIONS ARE IN INCHES TOLERANCES: FRACTIONAL ± 1/8" | 15/10/2020 |

the art of fireplaces

www.montigo.com

FLUE AND AIR INTAKE SIZES ARE SUBJECT TO CHANGE

DEPENDING ON VENT RUN.