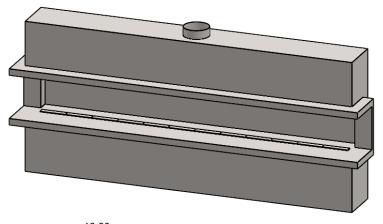

## C1320PRC

Power COOL-Pack
Front Intake

PRELIMINARY DRAWING ONLY

| EXAMPLE CONFIGURATION                                                                                      | UNLESS OTHERWISE SPECIFIED                                | DATE       |
|------------------------------------------------------------------------------------------------------------|-----------------------------------------------------------|------------|
| MONTIGO COMMERCIAL FIREPLACES ARE CUSTOM<br>BUILT FOR EACH PROJECT. THIS DRAWING IS FOR<br>REFERENCE ONLY. | DIMENSIONS ARE IN INCHES<br>TOLERANCES: FRACTIONAL ± 1/8" | 15/10/2020 |

the art of fireplaces

www.montigo.com

FLUE AND AIR INTAKE SIZES ARE SUBJECT TO CHANGE

DEPENDING ON VENT RUN.