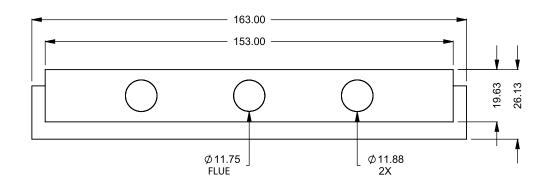

C1320PRC Power COOL-Pack

**Bottom Intake** 

PRELIMINARY DRAWING ONLY

| EXAMPLE CONFIGURATION                                                                                      | UNLESS OTHERWISE SPECIFIED                             | DATE       |
|------------------------------------------------------------------------------------------------------------|--------------------------------------------------------|------------|
| MONTIGO COMMERCIAL FIREPLACES ARE CUSTOM<br>BUILT FOR EACH PROJECT. THIS DRAWING IS FOR<br>REFERENCE ONLY. | DIMENSIONS ARE IN INCHES TOLERANCES: FRACTIONAL ± 1/8" | 15/10/2020 |

the art of fireplaces

www.montigo.com

FLUE AND AIR INTAKE SIZES ARE SUBJECT TO CHANGE

DEPENDING ON VENT RUN.