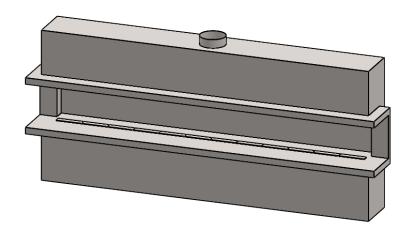

the art of fireplaces
www.montigo.com

FLUE AND AIR INTAKE SIZES ARE SUBJECT TO CHANGE DEPENDING ON VENT RUN.

C1320PRC Power COOL-Pack

Top Intake

| EXAMPLE CONFIGURATION                                                                                      | UNLESS OTHERWISE SPECIFIED                             | DATE       |
|------------------------------------------------------------------------------------------------------------|--------------------------------------------------------|------------|
| MONTIGO COMMERCIAL FIREPLACES ARE CUSTOM<br>BUILT FOR EACH PROJECT. THIS DRAWING IS FOR<br>REFERENCE ONLY. | DIMENSIONS ARE IN INCHES TOLERANCES: FRACTIONAL ± 1/8" | 15/10/2020 |

the art of fireplaces
www.montigo.com

THE INFORMATION CONTAINED IN THIS DRAWING IS THE SOLE PROPERTY OF CANADIAN HEATING PRODUCTS. ANY REPRODUCTION IN PART OR AS A WHOLE WITHOUT THE WRITTEN PERMISSION OF CANADIAN HEATING PRODUCTS IS PROHIBITED.

FLUE AND AIR INTAKE SIZES ARE SUBJECT TO CHANGE

DEPENDING ON VENT RUN.