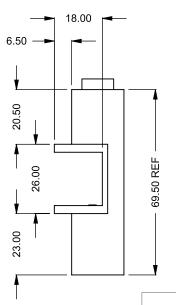

C1320PRC Power COOL-Pack

**Bottom Intake** 

PRELIMINARY DRAWING ONLY

| EXAMPLE CONFIGURATION                                                                                      | UNLESS OTHERWISE SPECIFIED                             | DATE       |
|------------------------------------------------------------------------------------------------------------|--------------------------------------------------------|------------|
| MONTIGO COMMERCIAL FIREPLACES ARE CUSTOM<br>BUILT FOR EACH PROJECT. THIS DRAWING IS FOR<br>REFERENCE ONLY. | DIMENSIONS ARE IN INCHES TOLERANCES: FRACTIONAL ± 1/8" | 15/10/2020 |

the art of fireplaces

www.montigo.com

FLUE AND AIR INTAKE SIZES ARE SUBJECT TO CHANGE

DEPENDING ON VENT RUN.