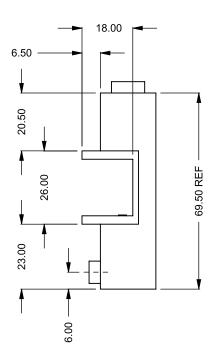

## C1320PRC

Power COOL-Pack
Rear Intake

PRELIMINARY DRAWING ONLY

| EXAMPLE CONFIGURATION                                                                                      | UNLESS OTHERWISE SPECIFIED                             | DATE       |
|------------------------------------------------------------------------------------------------------------|--------------------------------------------------------|------------|
| MONTIGO COMMERCIAL FIREPLACES ARE CUSTOM<br>BUILT FOR EACH PROJECT. THIS DRAWING IS FOR<br>REFERENCE ONLY. | DIMENSIONS ARE IN INCHES TOLERANCES: FRACTIONAL ± 1/8" | 15/10/2020 |

the art of fireplaces
www.montigo.com

FLUE AND AIR INTAKE SIZES ARE SUBJECT TO CHANGE DEPENDING ON VENT RUN.

C1320PRC Power COOL-Pack

Top Intake

| EXAMPLE CONFIGURATION                                                                                      | UNLESS OTHERWISE SPECIFIED                             | DATE       |
|------------------------------------------------------------------------------------------------------------|--------------------------------------------------------|------------|
| MONTIGO COMMERCIAL FIREPLACES ARE CUSTOM<br>BUILT FOR EACH PROJECT. THIS DRAWING IS FOR<br>REFERENCE ONLY. | DIMENSIONS ARE IN INCHES TOLERANCES: FRACTIONAL ± 1/8" | 15/10/2020 |