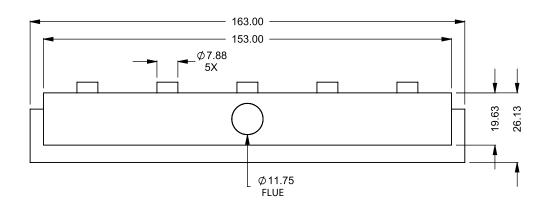

C1320PRC Power COOL-Pack

**Bottom Intake** 

PRELIMINARY DRAWING ONLY

| EXAMPLE CONFIGURATION                                                                                      | UNLESS OTHERWISE SPECIFIED                             | DATE       |
|------------------------------------------------------------------------------------------------------------|--------------------------------------------------------|------------|
| MONTIGO COMMERCIAL FIREPLACES ARE CUSTOM<br>BUILT FOR EACH PROJECT. THIS DRAWING IS FOR<br>REFERENCE ONLY. | DIMENSIONS ARE IN INCHES TOLERANCES: FRACTIONAL ± 1/8" | 15/10/2020 |

the art of fireplaces

www.montigo.com

FLUE AND AIR INTAKE SIZES ARE SUBJECT TO CHANGE

DEPENDING ON VENT RUN.