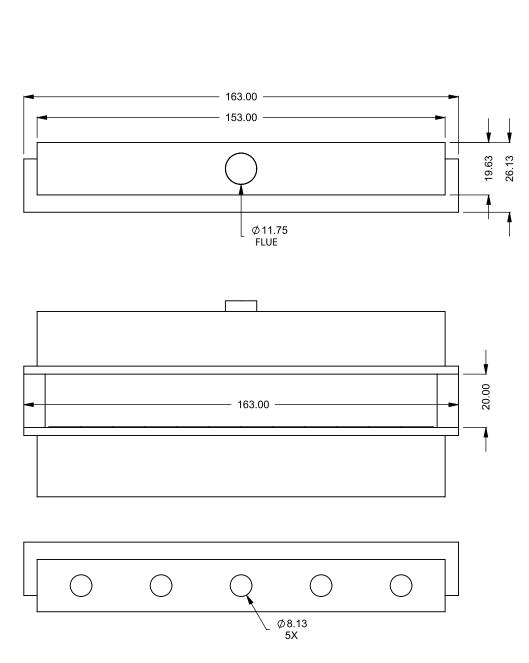

C1320PRC Power COOL-Pack

**Bottom Intake** 

PRELIMINARY DRAWING ONLY

| EXAMPLE CONFIGURATION                                                                                      | UNLESS OTHERWISE SPECIFIED                             | DATE       |
|------------------------------------------------------------------------------------------------------------|--------------------------------------------------------|------------|
| MONTIGO COMMERCIAL FIREPLACES ARE CUSTOM<br>BUILT FOR EACH PROJECT. THIS DRAWING IS FOR<br>REFERENCE ONLY. | DIMENSIONS ARE IN INCHES TOLERANCES: FRACTIONAL ± 1/8" | 15/10/2020 |

the art of fireplaces

www.montigo.com

FLUE AND AIR INTAKE SIZES ARE SUBJECT TO CHANGE

DEPENDING ON VENT RUN.