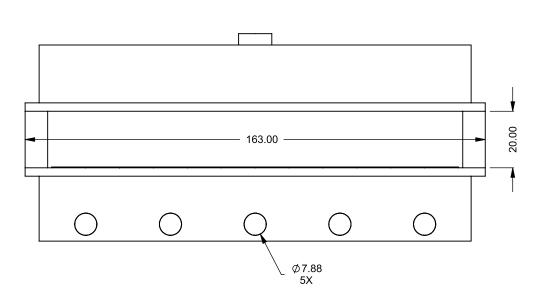

## C1320PRC

Power COOL-Pack
Front Intake

PRELIMINARY DRAWING ONLY

| EXAMPLE CONFIGURATION                                                                                      | UNLESS OTHERWISE SPECIFIED                                | DATE       |
|------------------------------------------------------------------------------------------------------------|-----------------------------------------------------------|------------|
| MONTIGO COMMERCIAL FIREPLACES ARE CUSTOM<br>BUILT FOR EACH PROJECT. THIS DRAWING IS FOR<br>REFERENCE ONLY. | DIMENSIONS ARE IN INCHES<br>TOLERANCES: FRACTIONAL ± 1/8" | 15/10/2020 |

the art of fireplaces

www.montigo.com

FLUE AND AIR INTAKE SIZES ARE SUBJECT TO CHANGE

DEPENDING ON VENT RUN.