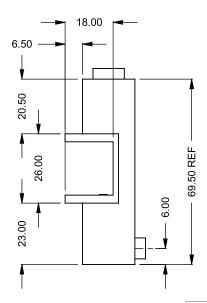

## C1320PRC

Power COOL-Pack
Rear Intake

PRELIMINARY DRAWING ONLY

| EXAMPLE CONFIGURATION                                                                                      | UNLESS OTHERWISE SPECIFIED                             | DATE       |
|------------------------------------------------------------------------------------------------------------|--------------------------------------------------------|------------|
| MONTIGO COMMERCIAL FIREPLACES ARE CUSTOM<br>BUILT FOR EACH PROJECT. THIS DRAWING IS FOR<br>REFERENCE ONLY. | DIMENSIONS ARE IN INCHES TOLERANCES: FRACTIONAL ± 1/8" | 15/10/2020 |

the art of fireplaces
www.montigo.com

FLUE AND AIR INTAKE SIZES ARE SUBJECT TO CHANGE DEPENDING ON VENT RUN.

C1320PRC Power COOL-Pack

Top Intake

| EXAMPLE CONFIGURATION                                                                                      | UNLESS OTHERWISE SPECIFIED                             | DATE       |
|------------------------------------------------------------------------------------------------------------|--------------------------------------------------------|------------|
| MONTIGO COMMERCIAL FIREPLACES ARE CUSTOM<br>BUILT FOR EACH PROJECT. THIS DRAWING IS FOR<br>REFERENCE ONLY. | DIMENSIONS ARE IN INCHES TOLERANCES: FRACTIONAL ± 1/8" | 15/10/2020 |