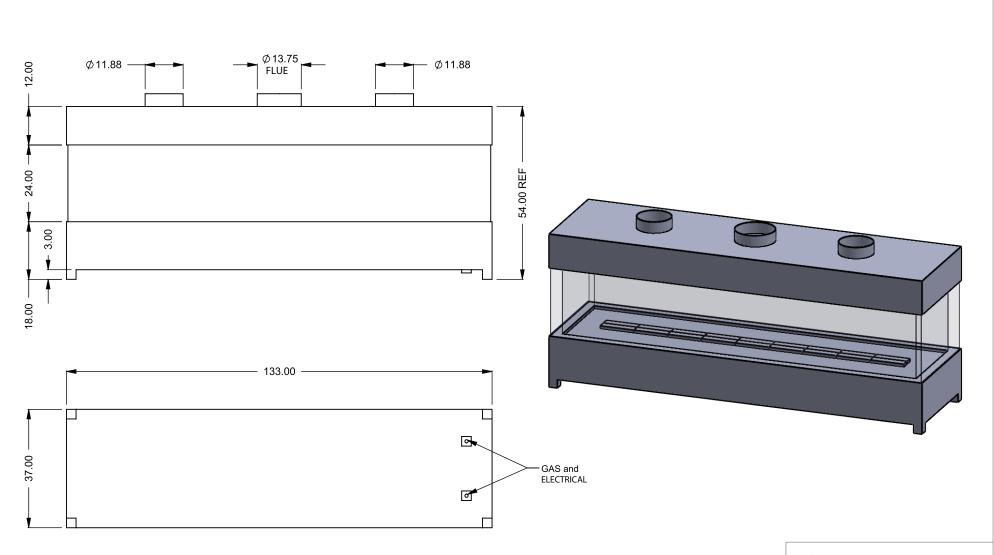

FLUE AND AIR INTAKE SIZES ARE SUBJECT TO CHANGE

Power COOL-Pack

**Top Intake** 

| EXAMPLE CONFIGURATION                                                                                      | UNLESS OTHERWISE SPECIFIED                             | DATE       |
|------------------------------------------------------------------------------------------------------------|--------------------------------------------------------|------------|
| MONTIGO COMMERCIAL FIREPLACES ARE CUSTOM<br>BUILT FOR EACH PROJECT. THIS DRAWING IS FOR<br>REFERENCE ONLY. | DIMENSIONS ARE IN INCHES TOLERANCES: FRACTIONAL ± 1/8" | 15/10/2020 |
| FLUE AND AIR INTAKE SIZES ARE SUBJECT TO CHANGE                                                            |                                                        |            |