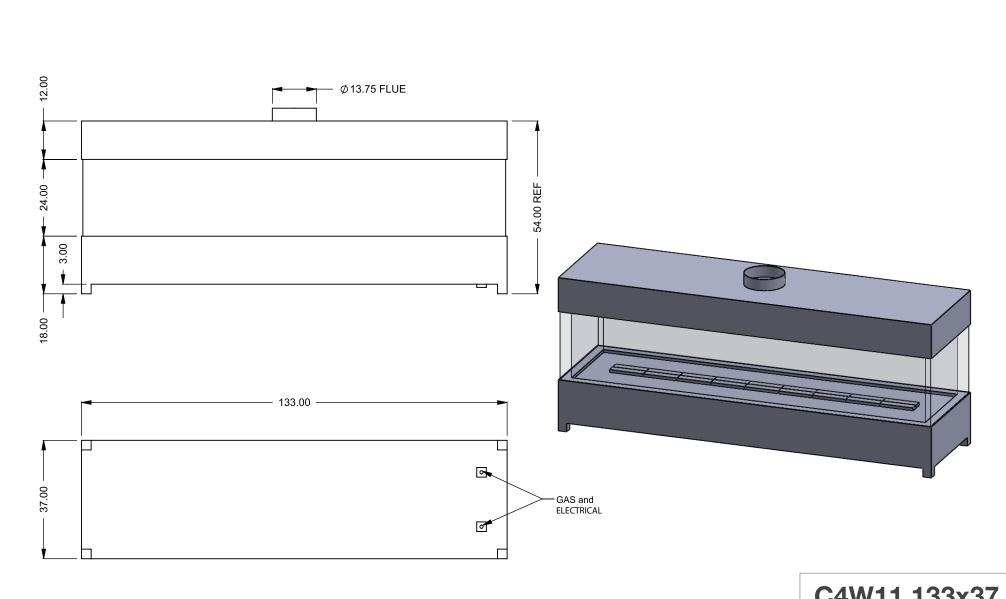

Power COOL-Pack

**Bottom Intake** 

| EXAMPLE CONFIGURATION                                                                                      | UNLESS OTHERWISE SPECIFIED                             | DATE       |
|------------------------------------------------------------------------------------------------------------|--------------------------------------------------------|------------|
| MONTIGO COMMERCIAL FIREPLACES ARE CUSTOM<br>BUILT FOR EACH PROJECT. THIS DRAWING IS FOR<br>REFERENCE ONLY. | DIMENSIONS ARE IN INCHES TOLERANCES: FRACTIONAL ± 1/8" | 15/10/2020 |

FLUE AND AIR INTAKE SIZES ARE SUBJECT TO CHANGE

Power COOL-Pack

**Top Intake** 

| EXAMPLE CONFIGURATION                                                                                      | UNLESS OTHERWISE SPECIFIED                             | DATE       |
|------------------------------------------------------------------------------------------------------------|--------------------------------------------------------|------------|
| MONTIGO COMMERCIAL FIREPLACES ARE CUSTOM<br>BUILT FOR EACH PROJECT. THIS DRAWING IS FOR<br>REFERENCE ONLY. | DIMENSIONS ARE IN INCHES TOLERANCES: FRACTIONAL ± 1/8" | 15/10/2020 |
| FLUE AND AIR INTAKE SIZES ARE SUBJECT TO CHANGE                                                            |                                                        |            |