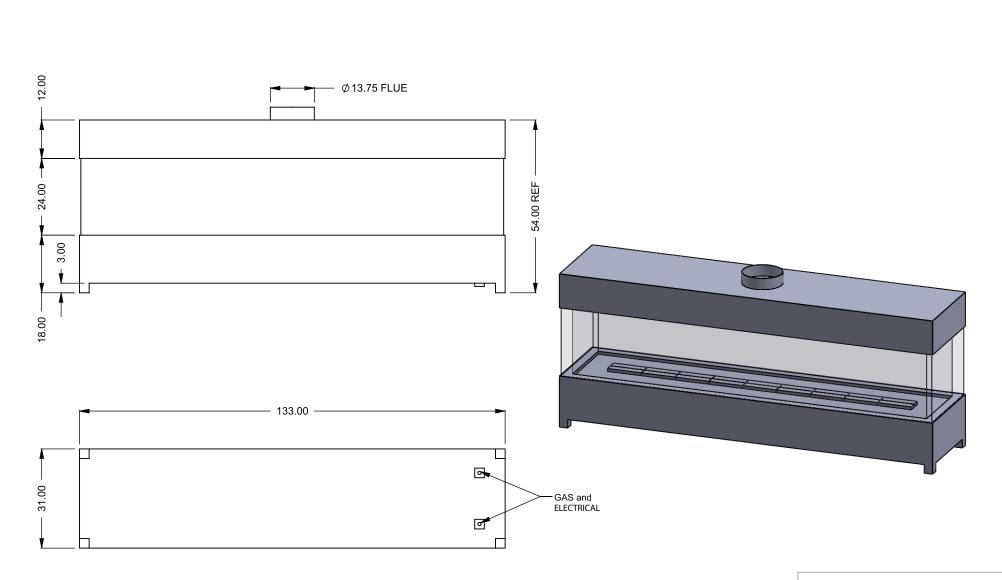

Power COOL-Pack

**Bottom Intake** 

| EXAMPLE CONFIGURATION                                                                                      | UNLESS OTHERWISE SPECIFIED                             | DATE       |
|------------------------------------------------------------------------------------------------------------|--------------------------------------------------------|------------|
| MONTIGO COMMERCIAL FIREPLACES ARE CUSTOM<br>BUILT FOR EACH PROJECT. THIS DRAWING IS FOR<br>REFERENCE ONLY. | DIMENSIONS ARE IN INCHES TOLERANCES: FRACTIONAL ± 1/8" | 15/10/2020 |

FLUE AND AIR INTAKE SIZES ARE SUBJECT TO CHANGE

Power COOL-Pack

**Top Intake** 

| EXAMPLE CONFIGURATION                                                                                      | UNLESS OTHERWISE SPECIFIED                             | DATE       |
|------------------------------------------------------------------------------------------------------------|--------------------------------------------------------|------------|
| MONTIGO COMMERCIAL FIREPLACES ARE CUSTOM<br>BUILT FOR EACH PROJECT. THIS DRAWING IS FOR<br>REFERENCE ONLY. | DIMENSIONS ARE IN INCHES TOLERANCES: FRACTIONAL ± 1/8" | 15/10/2020 |
| FLUE AND AIR INTAKE SIZES ARE SUBJECT TO CHANGE                                                            |                                                        |            |