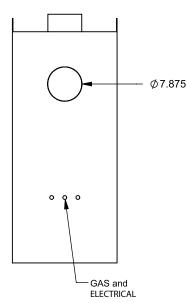

C320PFC
Power COOL-Pack
24D Bottom Intake

PRELIMINARY DRAWING ONLY

| EXAMPLE CONFIGURATION                                                                                      | UNLESS OTHERWISE SPECIFIED                             | DATE       |
|------------------------------------------------------------------------------------------------------------|--------------------------------------------------------|------------|
| MONTIGO COMMERCIAL FIREPLACES ARE CUSTOM<br>BUILT FOR EACH PROJECT. THIS DRAWING IS FOR<br>REFERENCE ONLY. | DIMENSIONS ARE IN INCHES TOLERANCES: FRACTIONAL ± 1/8" | 15/10/2020 |

the art of fireplaces
www.montigo.com

FLUE AND AIR INTAKE SIZES ARE SUBJECT TO CHANGE

DEPENDING ON VENT RUN.









C320PFC
Power COOL-Pack
24D Rear Intake



| EXAMPLE CONFIGURATION                                                                                      | UNLESS OTHERWISE SPECIFIED                                | DATE       |
|------------------------------------------------------------------------------------------------------------|-----------------------------------------------------------|------------|
| MONTIGO COMMERCIAL FIREPLACES ARE CUSTOM<br>BUILT FOR EACH PROJECT. THIS DRAWING IS FOR<br>REFERENCE ONLY. | DIMENSIONS ARE IN INCHES<br>TOLERANCES: FRACTIONAL ± 1/8" | 15/10/2020 |



FLUE AND AIR INTAKE SIZES ARE SUBJECT TO CHANGE

DEPENDING ON VENT RUN.









C320PFC
Power COOL-Pack
24D Top Intake



| EXAMPLE CONFIGURATION