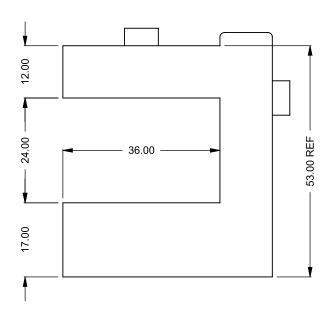

the art of fireplaces
www.montigo.com

FLUE AND AIR INTAKE SIZES ARE SUBJECT TO CHANGE

DEPENDING ON VENT RUN.

C320PFC
Power COOL-Pack
24D Rear Intake

| EXAMPLE CONFIGURATION                                                                                      | UNLESS OTHERWISE SPECIFIED                                | DATE       |
|------------------------------------------------------------------------------------------------------------|-----------------------------------------------------------|------------|
| MONTIGO COMMERCIAL FIREPLACES ARE CUSTOM<br>BUILT FOR EACH PROJECT. THIS DRAWING IS FOR<br>REFERENCE ONLY. | DIMENSIONS ARE IN INCHES<br>TOLERANCES: FRACTIONAL ± 1/8" | 15/10/2020 |

FLUE AND AIR INTAKE SIZES ARE SUBJECT TO CHANGE

DEPENDING ON VENT RUN.

C320PFC
Power COOL-Pack
24D Top Intake

| EXAMPLE CONFIGURATION                                                                                      | UNLESS OTHERWISE SPECIFIED                             | DATE       |
|------------------------------------------------------------------------------------------------------------|--------------------------------------------------------|------------|
| MONTIGO COMMERCIAL FIREPLACES ARE CUSTOM<br>BUILT FOR EACH PROJECT. THIS DRAWING IS FOR<br>REFERENCE ONLY. | DIMENSIONS ARE IN INCHES TOLERANCES: FRACTIONAL ± 1/8" | 15/10/2020 |