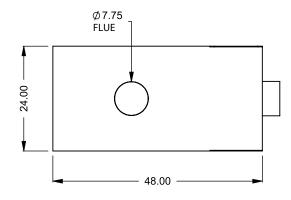

C320PFC
Power COOL-Pack
24D Bottom Intake

PRELIMINARY DRAWING ONLY

| EXAMPLE CONFIGURATION                                                                                      | UNLESS OTHERWISE SPECIFIED                             | DATE       |
|------------------------------------------------------------------------------------------------------------|--------------------------------------------------------|------------|
| MONTIGO COMMERCIAL FIREPLACES ARE CUSTOM<br>BUILT FOR EACH PROJECT. THIS DRAWING IS FOR<br>REFERENCE ONLY. | DIMENSIONS ARE IN INCHES TOLERANCES: FRACTIONAL ± 1/8" | 15/10/2020 |

the art of fireplaces
www.montigo.com

FLUE AND AIR INTAKE SIZES ARE SUBJECT TO CHANGE

DEPENDING ON VENT RUN.

C320PFC
Power COOL-Pack
24D Rear Intake

| EXAMPLE CONFIGURATION                                                                                      | UNLESS OTHERWISE SPECIFIED                                | DATE       |
|------------------------------------------------------------------------------------------------------------|-----------------------------------------------------------|------------|
| MONTIGO COMMERCIAL FIREPLACES ARE CUSTOM<br>BUILT FOR EACH PROJECT. THIS DRAWING IS FOR<br>REFERENCE ONLY. | DIMENSIONS ARE IN INCHES<br>TOLERANCES: FRACTIONAL ± 1/8" | 15/10/2020 |