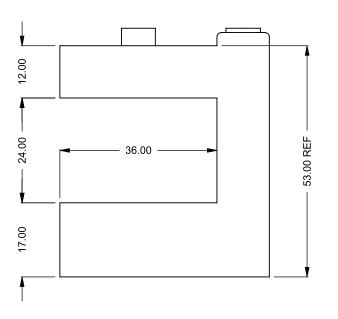

FLUE AND AIR INTAKE SIZES ARE SUBJECT TO CHANGE

DEPENDING ON VENT RUN.

C320PFC
Power COOL-Pack
24D Top Intake

| EXAMPLE CONFIGURATION                                                                                      | UNLESS OTHERWISE SPECIFIED                             | DATE       |
|------------------------------------------------------------------------------------------------------------|--------------------------------------------------------|------------|
| MONTIGO COMMERCIAL FIREPLACES ARE CUSTOM<br>BUILT FOR EACH PROJECT. THIS DRAWING IS FOR<br>REFERENCE ONLY. | DIMENSIONS ARE IN INCHES TOLERANCES: FRACTIONAL ± 1/8" | 15/10/2020 |

FLUE AND AIR INTAKE SIZES ARE SUBJECT TO CHANGE

DEPENDING ON VENT RUN.