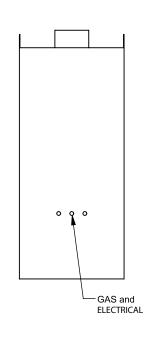

FLUE AND AIR INTAKE SIZES ARE SUBJECT TO CHANGE

DEPENDING ON VENT RUN.

C320PFC
Power COOL-Pack
24D Top Intake

| EXAMPLE CONFIGURATION                                                                                      | UNLESS OTHERWISE SPECIFIED                             | DATE       |
|------------------------------------------------------------------------------------------------------------|--------------------------------------------------------|------------|
| MONTIGO COMMERCIAL FIREPLACES ARE CUSTOM<br>BUILT FOR EACH PROJECT. THIS DRAWING IS FOR<br>REFERENCE ONLY. | DIMENSIONS ARE IN INCHES TOLERANCES: FRACTIONAL ± 1/8" | 15/10/2020 |

FLUE AND AIR INTAKE SIZES ARE SUBJECT TO CHANGE

DEPENDING ON VENT RUN.