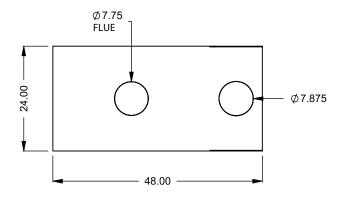

the art of fireplaces
www.montigo.com

FLUE AND AIR INTAKE SIZES ARE SUBJECT TO CHANGE

DEPENDING ON VENT RUN.

C320PFC
Power COOL-Pack
24D Rear Intake

| EXAMPLE CONFIGURATION                                                                                      | UNLESS OTHERWISE SPECIFIED                                | DATE       |
|------------------------------------------------------------------------------------------------------------|-----------------------------------------------------------|------------|
| MONTIGO COMMERCIAL FIREPLACES ARE CUSTOM<br>BUILT FOR EACH PROJECT. THIS DRAWING IS FOR<br>REFERENCE ONLY. | DIMENSIONS ARE IN INCHES<br>TOLERANCES: FRACTIONAL ± 1/8" | 15/10/2020 |

FLUE AND AIR INTAKE SIZES ARE SUBJECT TO CHANGE

DEPENDING ON VENT RUN.

C320PFC
Power COOL-Pack
24D Top Intake

| EXAMPLE CONFIGURATION                                                                                      | UNLESS OTHERWISE SPECIFIED                             | DATE       |
|------------------------------------------------------------------------------------------------------------|--------------------------------------------------------|------------|
| MONTIGO COMMERCIAL FIREPLACES ARE CUSTOM<br>BUILT FOR EACH PROJECT. THIS DRAWING IS FOR<br>REFERENCE ONLY. | DIMENSIONS ARE IN INCHES TOLERANCES: FRACTIONAL ± 1/8" | 15/10/2020 |