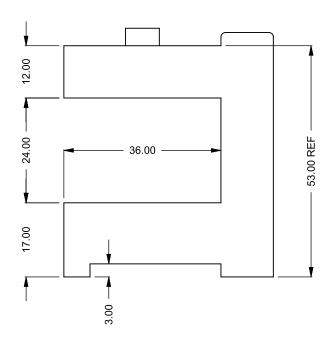

the art of fireplaces
www.montigo.com

FLUE AND AIR INTAKE SIZES ARE SUBJECT TO CHANGE

DEPENDING ON VENT RUN.

C320PFC
Power COOL-Pack
24D Rear Intake

| EXAMPLE CONFIGURATION                                                                                      | UNLESS OTHERWISE SPECIFIED                                | DATE       |
|------------------------------------------------------------------------------------------------------------|-----------------------------------------------------------|------------|
| MONTIGO COMMERCIAL FIREPLACES ARE CUSTOM<br>BUILT FOR EACH PROJECT. THIS DRAWING IS FOR<br>REFERENCE ONLY. | DIMENSIONS ARE IN INCHES<br>TOLERANCES: FRACTIONAL ± 1/8" | 15/10/2020 |

FLUE AND AIR INTAKE SIZES ARE SUBJECT TO CHANGE

DEPENDING ON VENT RUN.

C320PFC
Power COOL-Pack
24D Top Intake

| EXAMPLE CONFIGURATION                                                                                      | UNLESS OTHERWISE SPECIFIED                             | DATE       |
|------------------------------------------------------------------------------------------------------------|--------------------------------------------------------|------------|
| MONTIGO COMMERCIAL FIREPLACES ARE CUSTOM<br>BUILT FOR EACH PROJECT. THIS DRAWING IS FOR<br>REFERENCE ONLY. | DIMENSIONS ARE IN INCHES TOLERANCES: FRACTIONAL ± 1/8" | 15/10/2020 |