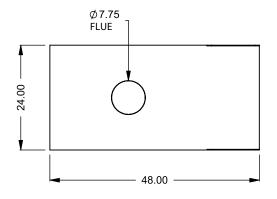

C320PFC
Power COOL-Pack
24D Bottom Intake

PRELIMINARY DRAWING ONLY

| EXAMPLE CONFIGURATION                                                                                      | UNLESS OTHERWISE SPECIFIED                             | DATE       |
|------------------------------------------------------------------------------------------------------------|--------------------------------------------------------|------------|
| MONTIGO COMMERCIAL FIREPLACES ARE CUSTOM<br>BUILT FOR EACH PROJECT. THIS DRAWING IS FOR<br>REFERENCE ONLY. | DIMENSIONS ARE IN INCHES TOLERANCES: FRACTIONAL ± 1/8" | 15/10/2020 |

the art of fireplaces
www.montigo.com

FLUE AND AIR INTAKE SIZES ARE SUBJECT TO CHANGE

DEPENDING ON VENT RUN.

C320PFC
Power COOL-Pack
24D Rear Intake

| EXAMPLE CONFIGURATION                                                                                      | UNLESS OTHERWISE SPECIFIED                                | DATE       |
|------------------------------------------------------------------------------------------------------------|-----------------------------------------------------------|------------|
| MONTIGO COMMERCIAL FIREPLACES ARE CUSTOM<br>BUILT FOR EACH PROJECT. THIS DRAWING IS FOR<br>REFERENCE ONLY. | DIMENSIONS ARE IN INCHES<br>TOLERANCES: FRACTIONAL ± 1/8" | 15/10/2020 |