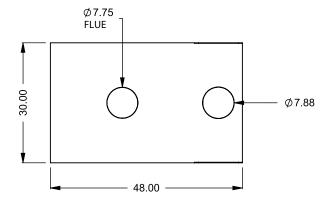

C320PFC
Power COOL-Pack
30D Bottom Intake

PRELIMINARY DRAWING ONLY

| EXAMPLE CONFIGURATION                                                                                      | UNLESS OTHERWISE SPECIFIED                             | DATE       |
|------------------------------------------------------------------------------------------------------------|--------------------------------------------------------|------------|
| MONTIGO COMMERCIAL FIREPLACES ARE CUSTOM<br>BUILT FOR EACH PROJECT. THIS DRAWING IS FOR<br>REFERENCE ONLY. | DIMENSIONS ARE IN INCHES TOLERANCES: FRACTIONAL ± 1/8" | 15/10/2020 |

the art of fireplaces

www.montigo.com

FLUE AND AIR INTAKE SIZES ARE SUBJECT TO CHANGE

DEPENDING ON VENT RUN.

C320PFC
Power COOL-Pack
30D Rear Intake

PRELIMINARY DRAWING ONLY

| EXAMPLE CONFIGURATION                                                                                      | UNLESS OTHERWISE SPECIFIED                             | DATE       |
|------------------------------------------------------------------------------------------------------------|--------------------------------------------------------|------------|
| MONTIGO COMMERCIAL FIREPLACES ARE CUSTOM<br>BUILT FOR EACH PROJECT. THIS DRAWING IS FOR<br>REFERENCE ONLY. | DIMENSIONS ARE IN INCHES TOLERANCES: FRACTIONAL ± 1/8" | 15/10/2020 |