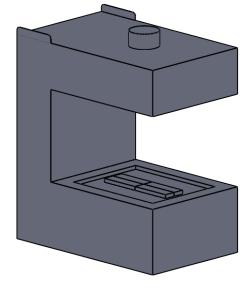

the art of fireplaces

www.montigo.com

FLUE AND AIR INTAKE SIZES ARE SUBJECT TO CHANGE

DEPENDING ON VENT RUN.

C320PFC
Power COOL-Pack
30D Top Intake

| EXAMPLE CONFIGURATION                                                                                      | UNLESS OTHERWISE SPECIFIED                             | DATE       |
|------------------------------------------------------------------------------------------------------------|--------------------------------------------------------|------------|
| MONTIGO COMMERCIAL FIREPLACES ARE CUSTOM<br>BUILT FOR EACH PROJECT. THIS DRAWING IS FOR<br>REFERENCE ONLY. | DIMENSIONS ARE IN INCHES TOLERANCES: FRACTIONAL ± 1/8" | 15/10/2020 |

the art of fireplaces

www.montigo.com

FLUE AND AIR INTAKE SIZES ARE SUBJECT TO CHANGE

DEPENDING ON VENT RUN.