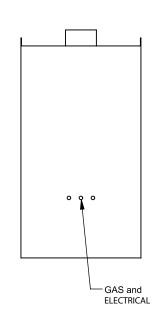

the art of fireplaces

www.montigo.com

FLUE AND AIR INTAKE SIZES ARE SUBJECT TO CHANGE

DEPENDING ON VENT RUN.

C320PFC
Power COOL-Pack
30D Top Intake

| EXAMPLE CONFIGURATION                                                                                      | UNLESS OTHERWISE SPECIFIED                             | DATE       |
|------------------------------------------------------------------------------------------------------------|--------------------------------------------------------|------------|
| MONTIGO COMMERCIAL FIREPLACES ARE CUSTOM<br>BUILT FOR EACH PROJECT. THIS DRAWING IS FOR<br>REFERENCE ONLY. | DIMENSIONS ARE IN INCHES TOLERANCES: FRACTIONAL ± 1/8" | 15/10/2020 |