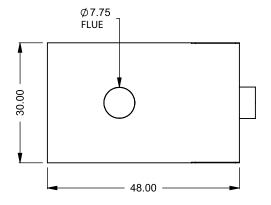

C320PFC
Power COOL-Pack
30D Bottom Intake

PRELIMINARY DRAWING ONLY

| EXAMPLE CONFIGURATION                                                                                      | UNLESS OTHERWISE SPECIFIED                             | DATE       |
|------------------------------------------------------------------------------------------------------------|--------------------------------------------------------|------------|
| MONTIGO COMMERCIAL FIREPLACES ARE CUSTOM<br>BUILT FOR EACH PROJECT. THIS DRAWING IS FOR<br>REFERENCE ONLY. | DIMENSIONS ARE IN INCHES TOLERANCES: FRACTIONAL ± 1/8" | 15/10/2020 |

the art of fireplaces

www.montigo.com

FLUE AND AIR INTAKE SIZES ARE SUBJECT TO CHANGE

DEPENDING ON VENT RUN.

C320PFC
Power COOL-Pack
30D Rear Intake

PRELIMINARY DRAWING ONLY

| EXAMPLE CONFIGURATION                                                                                      | UNLESS OTHERWISE SPECIFIED                             | DATE       |
|------------------------------------------------------------------------------------------------------------|--------------------------------------------------------|------------|
| MONTIGO COMMERCIAL FIREPLACES ARE CUSTOM<br>BUILT FOR EACH PROJECT. THIS DRAWING IS FOR<br>REFERENCE ONLY. | DIMENSIONS ARE IN INCHES TOLERANCES: FRACTIONAL ± 1/8" | 15/10/2020 |