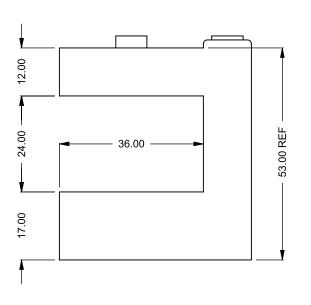

the art of fireplaces

www.montigo.com

FLUE AND AIR INTAKE SIZES ARE SUBJECT TO CHANGE

DEPENDING ON VENT RUN.

C320PFC
Power COOL-Pack
30D Rear Intake

PRELIMINARY DRAWING ONLY

| EXAMPLE CONFIGURATION                                                                                      | UNLESS OTHERWISE SPECIFIED                             | DATE       |
|------------------------------------------------------------------------------------------------------------|--------------------------------------------------------|------------|
| MONTIGO COMMERCIAL FIREPLACES ARE CUSTOM<br>BUILT FOR EACH PROJECT. THIS DRAWING IS FOR<br>REFERENCE ONLY. | DIMENSIONS ARE IN INCHES TOLERANCES: FRACTIONAL ± 1/8" | 15/10/2020 |

the art of fireplaces

www.montigo.com

FLUE AND AIR INTAKE SIZES ARE SUBJECT TO CHANGE

DEPENDING ON VENT RUN.

C320PFC
Power COOL-Pack
30D Top Intake

| EXAMPLE CONFIGURATION                                                                                      | UNLESS OTHERWISE SPECIFIED                             | DATE       |
|------------------------------------------------------------------------------------------------------------|--------------------------------------------------------|------------|
| MONTIGO COMMERCIAL FIREPLACES ARE CUSTOM<br>BUILT FOR EACH PROJECT. THIS DRAWING IS FOR<br>REFERENCE ONLY. | DIMENSIONS ARE IN INCHES TOLERANCES: FRACTIONAL ± 1/8" | 15/10/2020 |