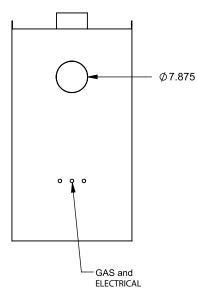

the art of fireplaces

www.montigo.com

FLUE AND AIR INTAKE SIZES ARE SUBJECT TO CHANGE

DEPENDING ON VENT RUN.