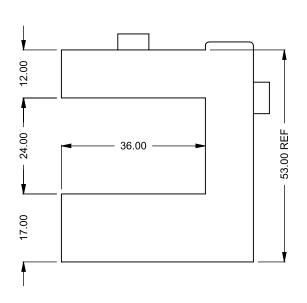

the art of fireplaces

www.montigo.com

FLUE AND AIR INTAKE SIZES ARE SUBJECT TO CHANGE

DEPENDING ON VENT RUN.

C320PFC
Power COOL-Pack
30D Rear Intake

PRELIMINARY DRAWING ONLY

| EXAMPLE CONFIGURATION                                                                                      | UNLESS OTHERWISE SPECIFIED                             | DATE       |
|------------------------------------------------------------------------------------------------------------|--------------------------------------------------------|------------|
| MONTIGO COMMERCIAL FIREPLACES ARE CUSTOM<br>BUILT FOR EACH PROJECT. THIS DRAWING IS FOR<br>REFERENCE ONLY. | DIMENSIONS ARE IN INCHES TOLERANCES: FRACTIONAL ± 1/8" | 15/10/2020 |

the art of fireplaces

www.montigo.com

FLUE AND AIR INTAKE SIZES ARE SUBJECT TO CHANGE

DEPENDING ON VENT RUN.

C320PFC
Power COOL-Pack
30D Top Intake

| EXAMPLE CONFIGURATION                                                                                      | UNLESS OTHERWISE SPECIFIED                             | DATE       |
|------------------------------------------------------------------------------------------------------------|--------------------------------------------------------|------------|
| MONTIGO COMMERCIAL FIREPLACES ARE CUSTOM<br>BUILT FOR EACH PROJECT. THIS DRAWING IS FOR<br>REFERENCE ONLY. | DIMENSIONS ARE IN INCHES TOLERANCES: FRACTIONAL ± 1/8" | 15/10/2020 |