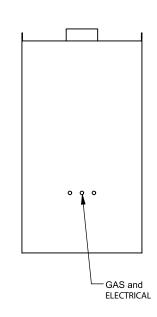

the art of fireplaces

www.montigo.com

FLUE AND AIR INTAKE SIZES ARE SUBJECT TO CHANGE

DEPENDING ON VENT RUN.

C320PFC
Power COOL-Pack
30D Top Intake

| EXAMPLE CONFIGURATION                                                                                      | UNLESS OTHERWISE SPECIFIED                             | DATE       |
|------------------------------------------------------------------------------------------------------------|--------------------------------------------------------|------------|
| MONTIGO COMMERCIAL FIREPLACES ARE CUSTOM<br>BUILT FOR EACH PROJECT. THIS DRAWING IS FOR<br>REFERENCE ONLY. | DIMENSIONS ARE IN INCHES TOLERANCES: FRACTIONAL ± 1/8" | 15/10/2020 |

the art of fireplaces

www.montigo.com

FLUE AND AIR INTAKE SIZES ARE SUBJECT TO CHANGE

DEPENDING ON VENT RUN.