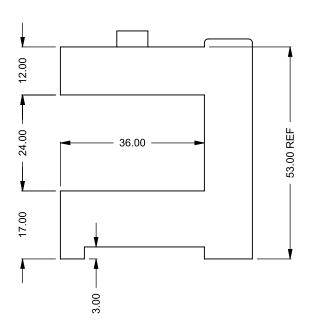

the art of fireplaces

www.montigo.com

FLUE AND AIR INTAKE SIZES ARE SUBJECT TO CHANGE

DEPENDING ON VENT RUN.

C320PFC
Power COOL-Pack
30D Rear Intake

PRELIMINARY DRAWING ONLY

| EXAMPLE CONFIGURATION                                                                                      | UNLESS OTHERWISE SPECIFIED                             | DATE       |
|------------------------------------------------------------------------------------------------------------|--------------------------------------------------------|------------|
| MONTIGO COMMERCIAL FIREPLACES ARE CUSTOM<br>BUILT FOR EACH PROJECT. THIS DRAWING IS FOR<br>REFERENCE ONLY. | DIMENSIONS ARE IN INCHES TOLERANCES: FRACTIONAL ± 1/8" | 15/10/2020 |