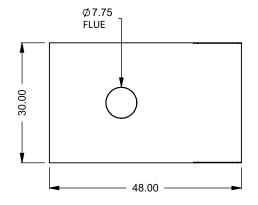

C320PFC
Power COOL-Pack
30D Bottom Intake

PRELIMINARY DRAWING ONLY

| EXAMPLE CONFIGURATION                                                                                      | UNLESS OTHERWISE SPECIFIED                             | DATE       |
|------------------------------------------------------------------------------------------------------------|--------------------------------------------------------|------------|
| MONTIGO COMMERCIAL FIREPLACES ARE CUSTOM<br>BUILT FOR EACH PROJECT. THIS DRAWING IS FOR<br>REFERENCE ONLY. | DIMENSIONS ARE IN INCHES TOLERANCES: FRACTIONAL ± 1/8" | 15/10/2020 |