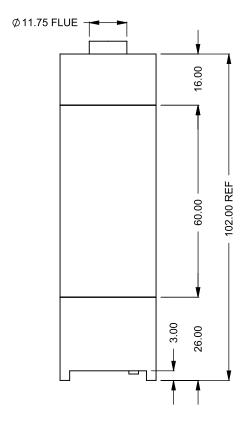

T360
Power COOL-Pack
Bottom Intake

## PRELIMINARY DRAWING ONLY

| EXAMPLE CONFIGURATION                                                                                      | UNLESS OTHERWISE SPECIFIED                             | DATE       |
|------------------------------------------------------------------------------------------------------------|--------------------------------------------------------|------------|
| MONTIGO COMMERCIAL FIREPLACES ARE CUSTOM<br>BUILT FOR EACH PROJECT. THIS DRAWING IS FOR<br>REFERENCE ONLY. | DIMENSIONS ARE IN INCHES TOLERANCES: FRACTIONAL ± 1/8" | 28/08/2020 |

the art of fireplaces

www.montigo.com

FLUE AND AIR INTAKE SIZES ARE SUBJECT TO CHANGE

DEPENDING ON VENT RUN.