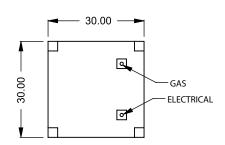

T360
Power COOL-Pack
Bottom Intake

## PRELIMINARY DRAWING ONLY

| EXAMPLE CONFIGURATION                                                                                      | UNLESS OTHERWISE SPECIFIED                             | DATE       |
|------------------------------------------------------------------------------------------------------------|--------------------------------------------------------|------------|
| MONTIGO COMMERCIAL FIREPLACES ARE CUSTOM<br>BUILT FOR EACH PROJECT. THIS DRAWING IS FOR<br>REFERENCE ONLY. | DIMENSIONS ARE IN INCHES TOLERANCES: FRACTIONAL ± 1/8" | 28/08/2020 |

the art of fireplaces

www.montigo.com

FLUE AND AIR INTAKE SIZES ARE SUBJECT TO CHANGE

DEPENDING ON VENT RUN.