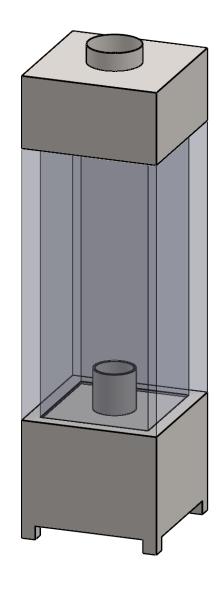

T360
Power COOL-Pack
Bottom Intake

## PRELIMINARY DRAWING ONLY

| EXAMPLE CONFIGURATION                                                                                      | UNLESS OTHERWISE SPECIFIED                             | DATE       |
|------------------------------------------------------------------------------------------------------------|--------------------------------------------------------|------------|
| MONTIGO COMMERCIAL FIREPLACES ARE CUSTOM<br>BUILT FOR EACH PROJECT. THIS DRAWING IS FOR<br>REFERENCE ONLY. | DIMENSIONS ARE IN INCHES TOLERANCES: FRACTIONAL ± 1/8" | 28/08/2020 |

the art of fireplaces

www.montigo.com

FLUE AND AIR INTAKE SIZES ARE SUBJECT TO CHANGE

DEPENDING ON VENT RUN.