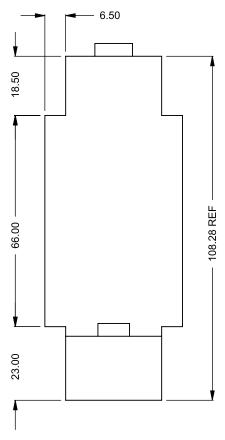

the art of fireplaces

www.montigo.com

FLUE AND AIR INTAKE SIZES ARE SUBJECT TO CHANGE

DEPENDING ON VENT RUN.