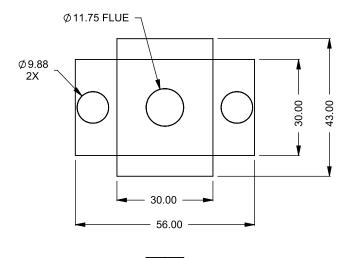

the art of fireplaces

www.montigo.com

FLUE AND AIR INTAKE SIZES ARE SUBJECT TO CHANGE

DEPENDING ON VENT RUN.