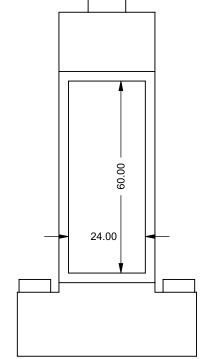

the art of fireplaces

www.montigo.com

FLUE AND AIR INTAKE SIZES ARE SUBJECT TO CHANGE

DEPENDING ON VENT RUN.